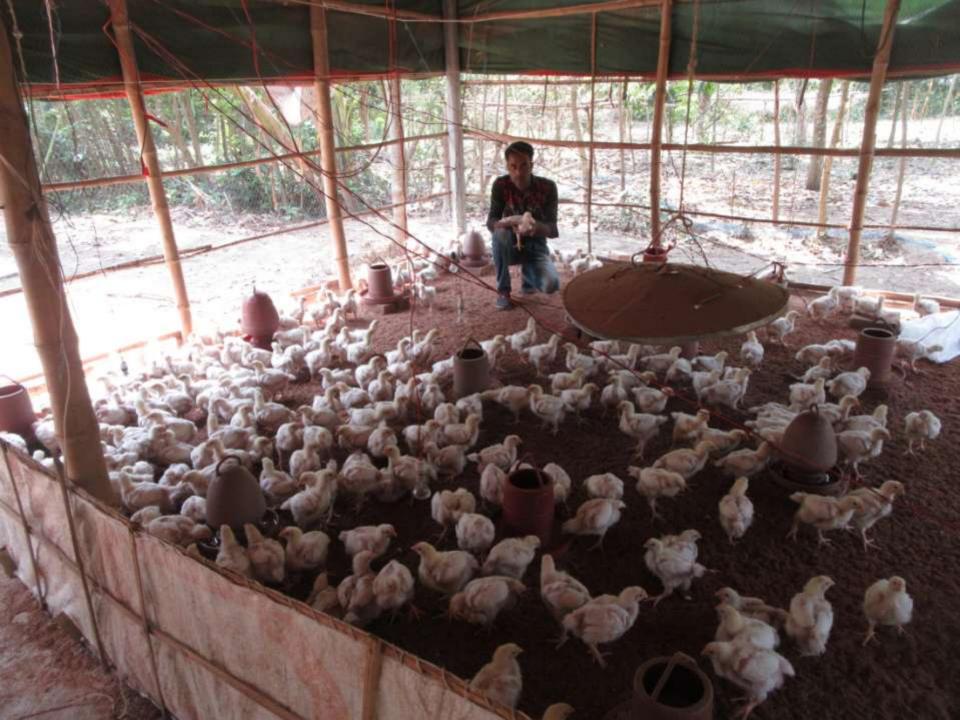

| Proposed Nobin Udyokta Business Info                 |   |                                                                                                                                                                                                                                    |  |  |  |
|------------------------------------------------------|---|------------------------------------------------------------------------------------------------------------------------------------------------------------------------------------------------------------------------------------|--|--|--|
| Business Name                                        | : | : MAYER DUA POLTRY FARM                                                                                                                                                                                                            |  |  |  |
| Location                                             | : | Own house                                                                                                                                                                                                                          |  |  |  |
| Total Investment in BDT                              | : | BDT 99,000/-                                                                                                                                                                                                                       |  |  |  |
| Financing                                            | : | Self BDT 49,000/-(from existing business) 49%                                                                                                                                                                                      |  |  |  |
|                                                      |   | Required Investment BDT 50,000/-(as equity) 51%                                                                                                                                                                                    |  |  |  |
| Present salary/drawings<br>from business (estimates) | : | BDT 4,000/-                                                                                                                                                                                                                        |  |  |  |
| Proposed Salary                                      | : | BDT 4,000/-                                                                                                                                                                                                                        |  |  |  |
| Size of shop                                         | : | 30ft x 20 ft= 600 square ft                                                                                                                                                                                                        |  |  |  |
| Implementation                                       |   | <ul> <li>Currently run a poltry farm.</li> <li>Average 20% gain on sales.</li> <li>The business is operating by entrepreneur. Existing no employe.</li> <li>Collects goods from rajshahi,dhaka</li> <li>The shop is own</li> </ul> |  |  |  |

Pictures