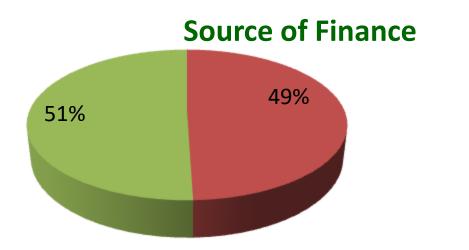

| Proposed Nobin Udyokta Business Info                 |   |                                                                                                                                                                                                                                    |  |  |  |
|------------------------------------------------------|---|------------------------------------------------------------------------------------------------------------------------------------------------------------------------------------------------------------------------------------|--|--|--|
| Business Name                                        | : | : MAYER DUA POLTRY FARM                                                                                                                                                                                                            |  |  |  |
| Location                                             | : | Own house                                                                                                                                                                                                                          |  |  |  |
| Total Investment in BDT                              | : | BDT 99,000/-                                                                                                                                                                                                                       |  |  |  |
| Financing                                            | : | Self BDT 49,000/-(from existing business) 49%                                                                                                                                                                                      |  |  |  |
|                                                      |   | Required Investment BDT 50,000/-(as equity) 51%                                                                                                                                                                                    |  |  |  |
| Present salary/drawings<br>from business (estimates) | : | BDT 4,000/-                                                                                                                                                                                                                        |  |  |  |
| Proposed Salary                                      | : | BDT 4,000/-                                                                                                                                                                                                                        |  |  |  |
| Size of shop                                         | : | 30ft x 20 ft= 600 square ft                                                                                                                                                                                                        |  |  |  |
| Implementation                                       |   | <ul> <li>Currently run a poltry farm.</li> <li>Average 20% gain on sales.</li> <li>The business is operating by entrepreneur. Existing no employe.</li> <li>Collects goods from rajshahi,dhaka</li> <li>The shop is own</li> </ul> |  |  |  |