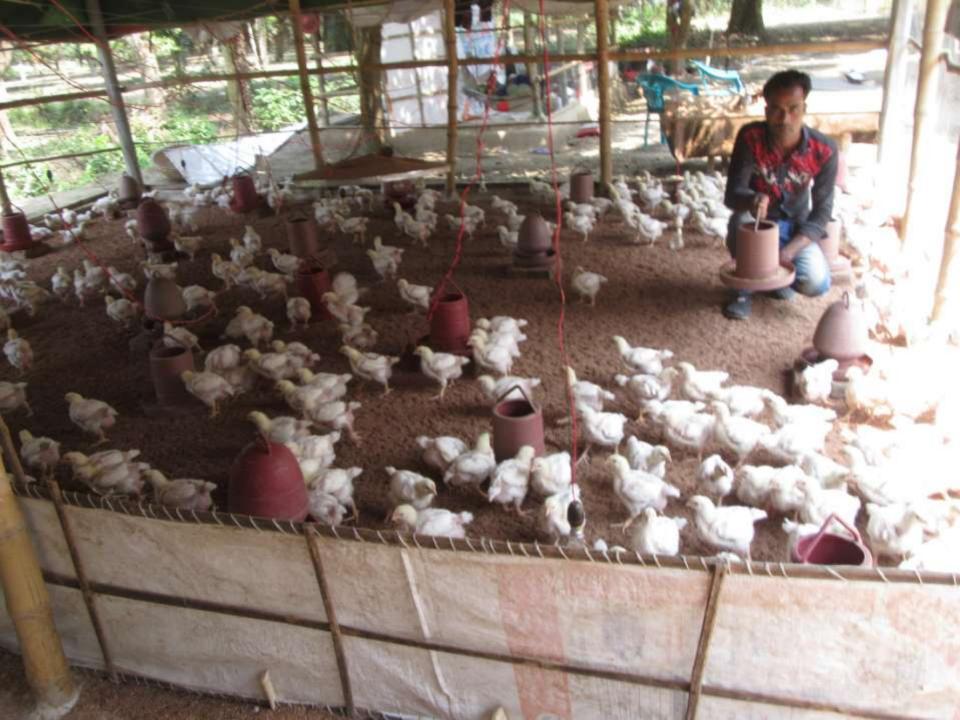

| Proposed Nobin Udyokta Business Info                 |   |                                                                                                                                                                                                                                    |  |  |  |
|------------------------------------------------------|---|------------------------------------------------------------------------------------------------------------------------------------------------------------------------------------------------------------------------------------|--|--|--|
| Business Name                                        | : | : MAYER DUA POLTRY FARM                                                                                                                                                                                                            |  |  |  |
| Location                                             | : | Own house                                                                                                                                                                                                                          |  |  |  |
| Total Investment in BDT                              | : | BDT 99,000/-                                                                                                                                                                                                                       |  |  |  |
| Financing                                            | : | Self BDT 49,000/-(from existing business) 49%                                                                                                                                                                                      |  |  |  |
|                                                      |   | Required Investment BDT 50,000/-(as equity) 51%                                                                                                                                                                                    |  |  |  |
| Present salary/drawings<br>from business (estimates) | : | BDT 4,000/-                                                                                                                                                                                                                        |  |  |  |
| Proposed Salary                                      | : | BDT 4,000/-                                                                                                                                                                                                                        |  |  |  |
| Size of shop                                         | : | 30ft x 20 ft= 600 square ft                                                                                                                                                                                                        |  |  |  |
| Implementation                                       |   | <ul> <li>Currently run a poltry farm.</li> <li>Average 20% gain on sales.</li> <li>The business is operating by entrepreneur. Existing no employe.</li> <li>Collects goods from rajshahi,dhaka</li> <li>The shop is own</li> </ul> |  |  |  |

Pictures