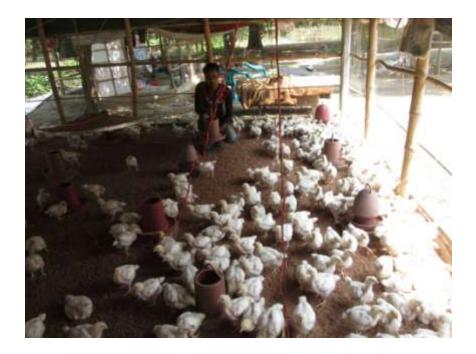

| Proposed Nobin Udyokta Business Info                 |   |                                                                                                                                                                                                                                    |  |  |  |
|------------------------------------------------------|---|------------------------------------------------------------------------------------------------------------------------------------------------------------------------------------------------------------------------------------|--|--|--|
| Business Name                                        | : | : MAYER DUA POLTRY FARM                                                                                                                                                                                                            |  |  |  |
| Location                                             | : | Own house                                                                                                                                                                                                                          |  |  |  |
| Total Investment in BDT                              | : | BDT 99,000/-                                                                                                                                                                                                                       |  |  |  |
| Financing                                            | : | Self BDT 49,000/-(from existing business) 49%                                                                                                                                                                                      |  |  |  |
|                                                      |   | Required Investment BDT 50,000/-(as equity) 51%                                                                                                                                                                                    |  |  |  |
| Present salary/drawings<br>from business (estimates) | : | BDT 4,000/-                                                                                                                                                                                                                        |  |  |  |
| Proposed Salary                                      | : | BDT 4,000/-                                                                                                                                                                                                                        |  |  |  |
| Size of shop                                         | : | 30ft x 20 ft= 600 square ft                                                                                                                                                                                                        |  |  |  |
| Implementation                                       |   | <ul> <li>Currently run a poltry farm.</li> <li>Average 20% gain on sales.</li> <li>The business is operating by entrepreneur. Existing no employe.</li> <li>Collects goods from rajshahi,dhaka</li> <li>The shop is own</li> </ul> |  |  |  |

Pictures