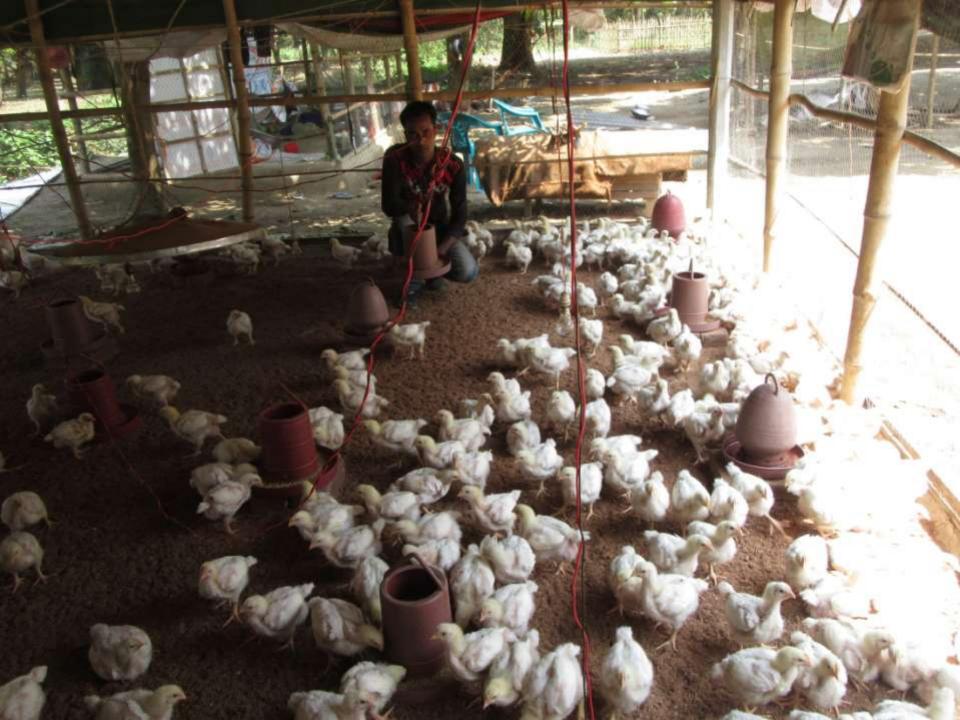

| Proposed Nobin Udyokta Business Info                 |   |                                                                                                                                                                                                                                    |  |  |  |
|------------------------------------------------------|---|------------------------------------------------------------------------------------------------------------------------------------------------------------------------------------------------------------------------------------|--|--|--|
| Business Name                                        | : | : MAYER DUA POLTRY FARM                                                                                                                                                                                                            |  |  |  |
| Location                                             | : | Own house                                                                                                                                                                                                                          |  |  |  |
| Total Investment in BDT                              | : | BDT 99,000/-                                                                                                                                                                                                                       |  |  |  |
| Financing                                            | : | Self BDT 49,000/-(from existing business) 49%                                                                                                                                                                                      |  |  |  |
|                                                      |   | Required Investment BDT 50,000/-(as equity) 51%                                                                                                                                                                                    |  |  |  |
| Present salary/drawings<br>from business (estimates) | : | BDT 4,000/-                                                                                                                                                                                                                        |  |  |  |
| Proposed Salary                                      | : | BDT 4,000/-                                                                                                                                                                                                                        |  |  |  |
| Size of shop                                         | : | 30ft x 20 ft= 600 square ft                                                                                                                                                                                                        |  |  |  |
| Implementation                                       |   | <ul> <li>Currently run a poltry farm.</li> <li>Average 20% gain on sales.</li> <li>The business is operating by entrepreneur. Existing no employe.</li> <li>Collects goods from rajshahi,dhaka</li> <li>The shop is own</li> </ul> |  |  |  |

Pictures