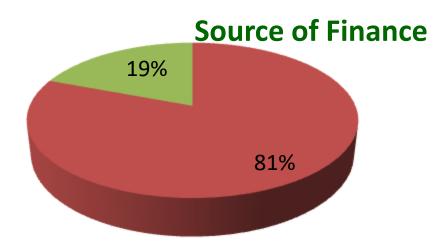

| Proposed Nobin Udyokta Business Info                 |   |                                                                                                                                                                                                                                |  |  |  |
|------------------------------------------------------|---|--------------------------------------------------------------------------------------------------------------------------------------------------------------------------------------------------------------------------------|--|--|--|
| Business Name                                        | : | : MAYER DUA DAIRY FARM & POSU PALON                                                                                                                                                                                            |  |  |  |
| Location                                             | : | Own House                                                                                                                                                                                                                      |  |  |  |
| Total Investment in BDT                              | : | BDT 2,60,000/-                                                                                                                                                                                                                 |  |  |  |
| Financing                                            | : | Self BDT 210,000/-(from existing business) 81%                                                                                                                                                                                 |  |  |  |
|                                                      |   | Required Investment BDT 50,000/-(as equity) 19%                                                                                                                                                                                |  |  |  |
| Present salary/drawings<br>from business (estimates) | : | BDT 4,000/-                                                                                                                                                                                                                    |  |  |  |
| Proposed Salary                                      | : | BDT 4,000/-                                                                                                                                                                                                                    |  |  |  |
| Size of shop                                         | : | 30ft x 30ft= 900 square ft                                                                                                                                                                                                     |  |  |  |
| Implementation                                       | : | <ul> <li>Currently run a dairy firm</li> <li>Average 10% gain on sales.</li> <li>The business is operating by entrepreneur. Existing no employe.</li> <li>Collects goods from local market</li> <li>The Land is own</li> </ul> |  |  |  |