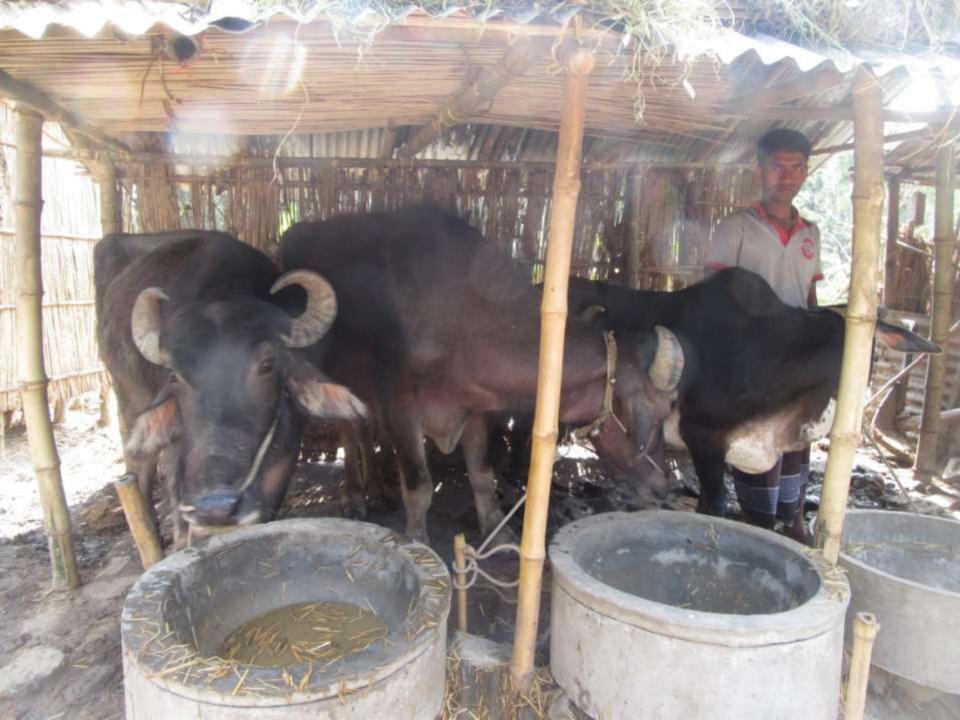

| Proposed Nobin Udyokta Business Info                 |   |                                                                                                                                                                                                                                |  |  |  |
|------------------------------------------------------|---|--------------------------------------------------------------------------------------------------------------------------------------------------------------------------------------------------------------------------------|--|--|--|
| Business Name                                        | : | : MAYER DUA DAIRY FARM & POSU PALON                                                                                                                                                                                            |  |  |  |
| Location                                             | : | Own House                                                                                                                                                                                                                      |  |  |  |
| Total Investment in BDT                              | : | BDT 2,60,000/-                                                                                                                                                                                                                 |  |  |  |
| Financing                                            | : | Self BDT 210,000/-(from existing business) 81%                                                                                                                                                                                 |  |  |  |
|                                                      |   | Required Investment BDT 50,000/-(as equity) 19%                                                                                                                                                                                |  |  |  |
| Present salary/drawings<br>from business (estimates) | : | BDT 4,000/-                                                                                                                                                                                                                    |  |  |  |
| Proposed Salary                                      | : | BDT 4,000/-                                                                                                                                                                                                                    |  |  |  |
| Size of shop                                         | : | 30ft x 30ft= 900 square ft                                                                                                                                                                                                     |  |  |  |
| Implementation                                       | : | <ul> <li>Currently run a dairy firm</li> <li>Average 10% gain on sales.</li> <li>The business is operating by entrepreneur. Existing no employe.</li> <li>Collects goods from local market</li> <li>The Land is own</li> </ul> |  |  |  |

Pictures