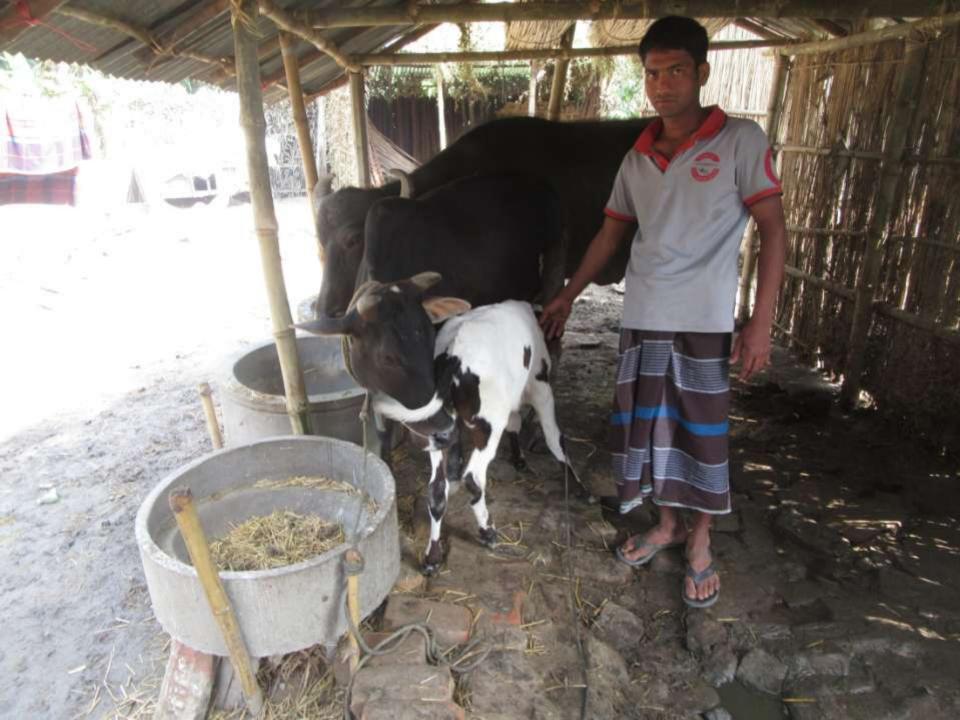

| Proposed Nobin Udyokta Business Info                 |   |                                                                                                                                                                                                                                |  |  |  |
|------------------------------------------------------|---|--------------------------------------------------------------------------------------------------------------------------------------------------------------------------------------------------------------------------------|--|--|--|
| Business Name                                        | : | : MAYER DUA DAIRY FARM & POSU PALON                                                                                                                                                                                            |  |  |  |
| Location                                             | : | Own House                                                                                                                                                                                                                      |  |  |  |
| Total Investment in BDT                              | : | BDT 2,60,000/-                                                                                                                                                                                                                 |  |  |  |
| Financing                                            | : | Self BDT 210,000/-(from existing business) 81%                                                                                                                                                                                 |  |  |  |
|                                                      |   | Required Investment BDT 50,000/-(as equity) 19%                                                                                                                                                                                |  |  |  |
| Present salary/drawings<br>from business (estimates) | : | BDT 4,000/-                                                                                                                                                                                                                    |  |  |  |
| Proposed Salary                                      | : | BDT 4,000/-                                                                                                                                                                                                                    |  |  |  |
| Size of shop                                         | : | 30ft x 30ft= 900 square ft                                                                                                                                                                                                     |  |  |  |
| Implementation                                       | : | <ul> <li>Currently run a dairy firm</li> <li>Average 10% gain on sales.</li> <li>The business is operating by entrepreneur. Existing no employe.</li> <li>Collects goods from local market</li> <li>The Land is own</li> </ul> |  |  |  |

| Investment Breakdown |      |               |                 |          |            |                  |                   |
|----------------------|------|---------------|-----------------|----------|------------|------------------|-------------------|
| Existing             |      |               |                 | Proposed |            |                  |                   |
| Particulars          | Qty. | Unit<br>Price | Amount<br>(BDT) | Qty.     | Unit Price | Amoun<br>t (BDT) | Proposed<br>Total |
| Cow                  | 5    | 42000         | 210000          | 2        | 25000      | 50000            | 2,60,000          |
| Total                | 0    |               | 210000          |          |            | 50,000           | 2,60,000          |