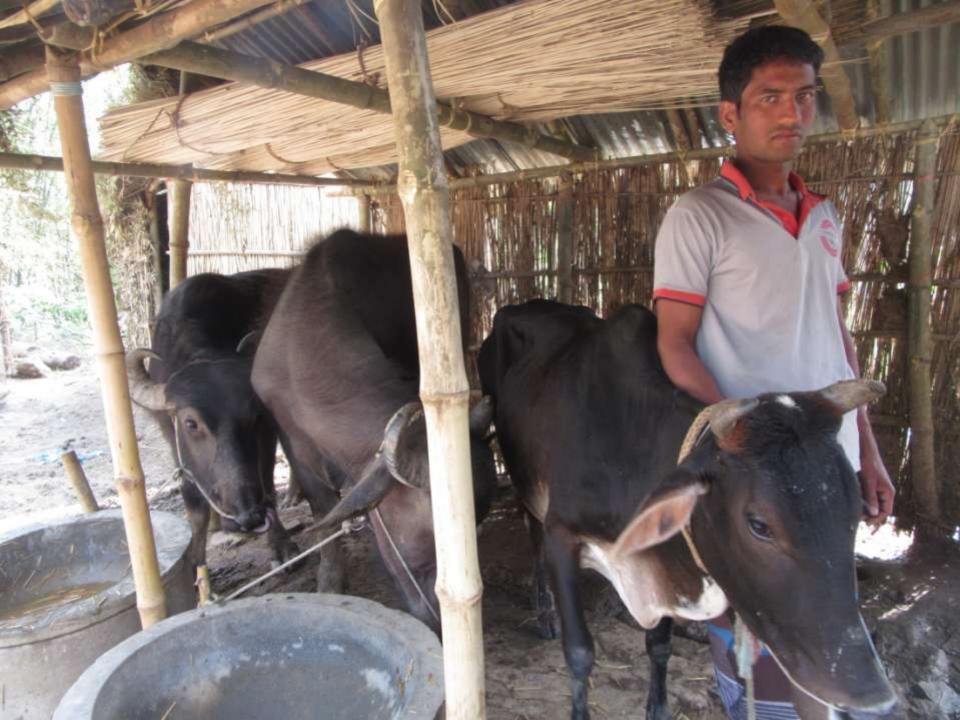

| Proposed Nobin Udyokta Business Info                 |   |                                                                                                                                                                                                                                |  |  |  |
|------------------------------------------------------|---|--------------------------------------------------------------------------------------------------------------------------------------------------------------------------------------------------------------------------------|--|--|--|
| Business Name                                        | : | : MAYER DUA DAIRY FARM & POSU PALON                                                                                                                                                                                            |  |  |  |
| Location                                             | : | Own House                                                                                                                                                                                                                      |  |  |  |
| Total Investment in BDT                              | : | BDT 2,60,000/-                                                                                                                                                                                                                 |  |  |  |
| Financing                                            | : | Self BDT 210,000/-(from existing business) 81%                                                                                                                                                                                 |  |  |  |
|                                                      |   | Required Investment BDT 50,000/-(as equity) 19%                                                                                                                                                                                |  |  |  |
| Present salary/drawings<br>from business (estimates) | : | BDT 4,000/-                                                                                                                                                                                                                    |  |  |  |
| Proposed Salary                                      | : | BDT 4,000/-                                                                                                                                                                                                                    |  |  |  |
| Size of shop                                         | : | 30ft x 30ft= 900 square ft                                                                                                                                                                                                     |  |  |  |
| Implementation                                       | : | <ul> <li>Currently run a dairy firm</li> <li>Average 10% gain on sales.</li> <li>The business is operating by entrepreneur. Existing no employe.</li> <li>Collects goods from local market</li> <li>The Land is own</li> </ul> |  |  |  |

Pictures