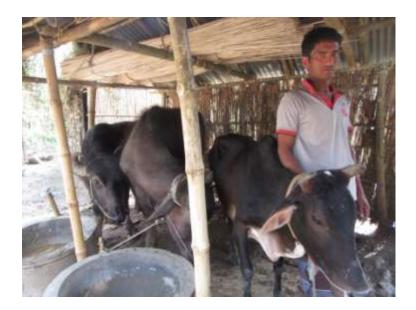

| Proposed Nobin Udyokta Business Info                 |   |                                                                                                                                                                                                                                |  |  |  |
|------------------------------------------------------|---|--------------------------------------------------------------------------------------------------------------------------------------------------------------------------------------------------------------------------------|--|--|--|
| Business Name                                        | : | : MAYER DUA DAIRY FARM & POSU PALON                                                                                                                                                                                            |  |  |  |
| Location                                             | : | Own House                                                                                                                                                                                                                      |  |  |  |
| Total Investment in BDT                              | : | BDT 2,60,000/-                                                                                                                                                                                                                 |  |  |  |
| Financing                                            | : | Self BDT 210,000/-(from existing business) 81%                                                                                                                                                                                 |  |  |  |
|                                                      |   | Required Investment BDT 50,000/-(as equity) 19%                                                                                                                                                                                |  |  |  |
| Present salary/drawings<br>from business (estimates) | : | BDT 4,000/-                                                                                                                                                                                                                    |  |  |  |
| Proposed Salary                                      | : | BDT 4,000/-                                                                                                                                                                                                                    |  |  |  |
| Size of shop                                         | : | 30ft x 30ft= 900 square ft                                                                                                                                                                                                     |  |  |  |
| Implementation                                       | : | <ul> <li>Currently run a dairy firm</li> <li>Average 10% gain on sales.</li> <li>The business is operating by entrepreneur. Existing no employe.</li> <li>Collects goods from local market</li> <li>The Land is own</li> </ul> |  |  |  |

Pictures