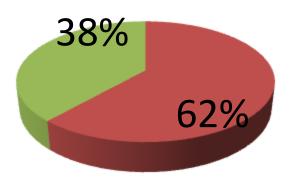

| Proposed Nobin Udyokta Business Info                 |   |                                                                                                                                                                                                                                        |  |  |  |
|------------------------------------------------------|---|----------------------------------------------------------------------------------------------------------------------------------------------------------------------------------------------------------------------------------------|--|--|--|
| Business Name                                        | : | BABA MAYER DUA GORU PALON                                                                                                                                                                                                              |  |  |  |
| Location                                             | : | Bil Meramotpur, Charghat, Rajshahi                                                                                                                                                                                                     |  |  |  |
| Total Investment in BDT                              | : | BDT 1,30,000/-                                                                                                                                                                                                                         |  |  |  |
| Financing                                            | : | Self BDT 80,000/-(from existing business) 62%                                                                                                                                                                                          |  |  |  |
|                                                      |   | Required Investment BDT 50,000/-(as equity) 38%                                                                                                                                                                                        |  |  |  |
| Present salary/drawings<br>from business (estimates) | : | BDT 5,000/-                                                                                                                                                                                                                            |  |  |  |
| Proposed Salary                                      | : | BDT 5,000/-                                                                                                                                                                                                                            |  |  |  |
| Size of shop                                         | : | 30 ft x 30 ft= 900 square ft                                                                                                                                                                                                           |  |  |  |
| Implementation                                       | : | <ul> <li>He has two cow in his farm.</li> <li>The business is operating by entrepreneur. Existing no employee.</li> <li>Collects goods from Rajshahi.</li> <li>The farm is owned.</li> <li>Agreed grace period is 3 months.</li> </ul> |  |  |  |