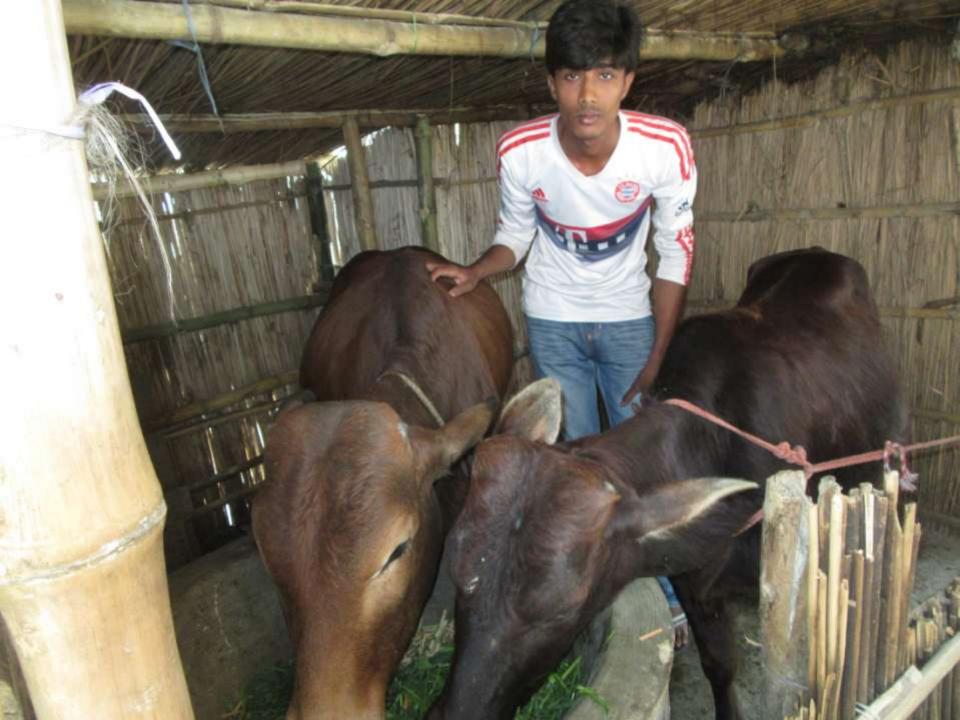

| Proposed Nobin Udyokta Business Info                 |   |                                                                                                                                                                                                                                        |  |  |  |
|------------------------------------------------------|---|----------------------------------------------------------------------------------------------------------------------------------------------------------------------------------------------------------------------------------------|--|--|--|
| Business Name                                        | : | BABA MAYER DUA GORU PALON                                                                                                                                                                                                              |  |  |  |
| Location                                             | : | Bil Meramotpur, Charghat, Rajshahi                                                                                                                                                                                                     |  |  |  |
| Total Investment in BDT                              | : | BDT 1,30,000/-                                                                                                                                                                                                                         |  |  |  |
| Financing                                            | : | Self BDT 80,000/-(from existing business) 62%                                                                                                                                                                                          |  |  |  |
|                                                      |   | Required Investment BDT 50,000/-(as equity) 38%                                                                                                                                                                                        |  |  |  |
| Present salary/drawings<br>from business (estimates) | : | BDT 5,000/-                                                                                                                                                                                                                            |  |  |  |
| Proposed Salary                                      | : | BDT 5,000/-                                                                                                                                                                                                                            |  |  |  |
| Size of shop                                         | : | 30 ft x 30 ft= 900 square ft                                                                                                                                                                                                           |  |  |  |
| Implementation                                       | : | <ul> <li>He has two cow in his farm.</li> <li>The business is operating by entrepreneur. Existing no employee.</li> <li>Collects goods from Rajshahi.</li> <li>The farm is owned.</li> <li>Agreed grace period is 3 months.</li> </ul> |  |  |  |

Pictures