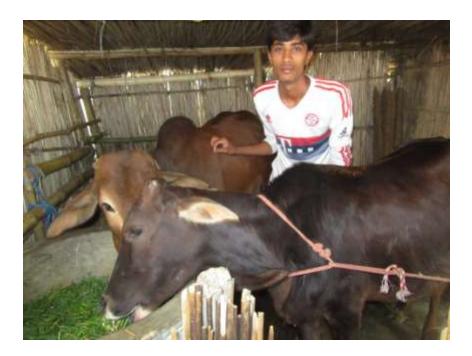

#### Proposed NU Business Name: BABA MAYER DUA GORU PALON



Project identification and prepared by: Md Shahidul Islam Bagha Unit, Rajshahi

Project verified by: Abdul Mannan Talukder



| Brief Bio of The Proposed Nobin Udyokta                                                                                                                        |   |                                                                                                                                                                                                                               |  |  |  |
|----------------------------------------------------------------------------------------------------------------------------------------------------------------|---|----------------------------------------------------------------------------------------------------------