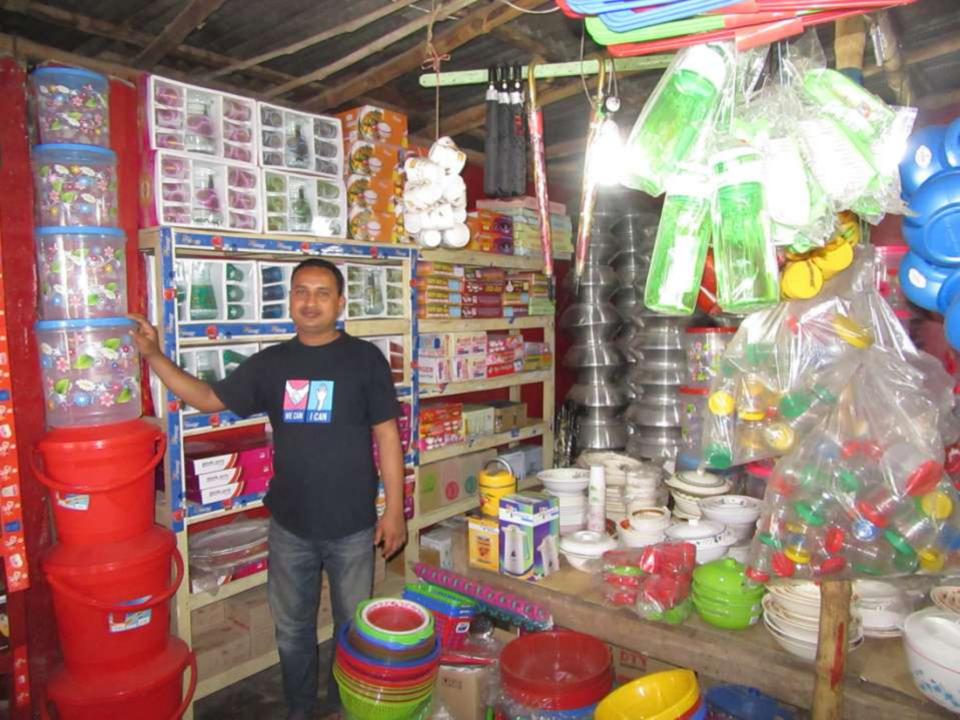

Pictures

Authorized Retailer

| Proposed Nobin Udyokta Business Info                 |   |                                                                                                                                                                                                                                    |  |  |  |  |
|------------------------------------------------------|---|------------------------------------------------------------------------------------------------------------------------------------------------------------------------------------------------------------------------------------|--|--|--|--|
| Business Name                                        | : | : AKOTA GIFT CORNER                                                                                                                                                                                                                |  |  |  |  |
| Location                                             | : | Tatulia Bazer, Rajshahi                                                                                                                                                                                                            |  |  |  |  |
| Total Investment in BDT                              | : | BDT 2,25,000/-                                                                                                                                                                                                                     |  |  |  |  |
| Financing                                            | : | Self BDT 145000/-(from existing business) 64%                                                                                                                                                                                      |  |  |  |  |
|                                                      |   | Required Investment BDT 80,000/-(as equity) 36%                                                                                                                                                                                    |  |  |  |  |
| Present salary/drawings<br>from business (estimates) | : | BDT 4,000/-                                                                                                                                                                                                                        |  |  |  |  |
| Proposed Salary                                      | : | BDT 4,000/-                                                                                                                                                                                                                        |  |  |  |  |
| Size of shop                                         | : | 10ft x 20 ft= 200 square ft                                                                                                                                                                                                        |  |  |  |  |
| Implementation                                       | : | <ul> <li>Currently run a gift corner</li> <li>Average 20% gain on sales.</li> <li>The business is operating by entrepreneur. Existing no employe.</li> <li>Collects goods from rajshahi,dhaka</li> <li>The shop is rent</li> </ul> |  |  |  |  |