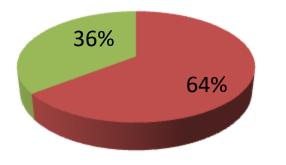

| Proposed Nobin Udyokta Business Info                 |   |                                                                                                                                                                                                                                    |  |  |  |  |
|------------------------------------------------------|---|------------------------------------------------------------------------------------------------------------------------------------------------------------------------------------------------------------------------------------|--|--|--|--|
| Business Name                                        | : | : AKOTA GIFT CORNER                                                                                                                                                                                                                |  |  |  |  |
| Location                                             | : | Tatulia Bazer, Rajshahi                                                                                                                                                                                                            |  |  |  |  |
| Total Investment in BDT                              | : | BDT 2,25,000/-                                                                                                                                                                                                                     |  |  |  |  |
| Financing                                            | : | Self BDT 145000/-(from existing business) 64%                                                                                                                                                                                      |  |  |  |  |
|                                                      |   | Required Investment BDT 80,000/-(as equity) 36%                                                                                                                                                                                    |  |  |  |  |
| Present salary/drawings<br>from business (estimates) | : | BDT 4,000/-                                                                                                                                                                                                                        |  |  |  |  |
| Proposed Salary                                      | : | BDT 4,000/-                                                                                                                                                                                                                        |  |  |  |  |
| Size of shop                                         | : | 10ft x 20 ft= 200 square ft                                                                                                                                                                                                        |  |  |  |  |
| Implementation                                       | : | <ul> <li>Currently run a gift corner</li> <li>Average 20% gain on sales.</li> <li>The business is operating by entrepreneur. Existing no employe.</li> <li>Collects goods from rajshahi,dhaka</li> <li>The shop is rent</li> </ul> |  |  |  |  |