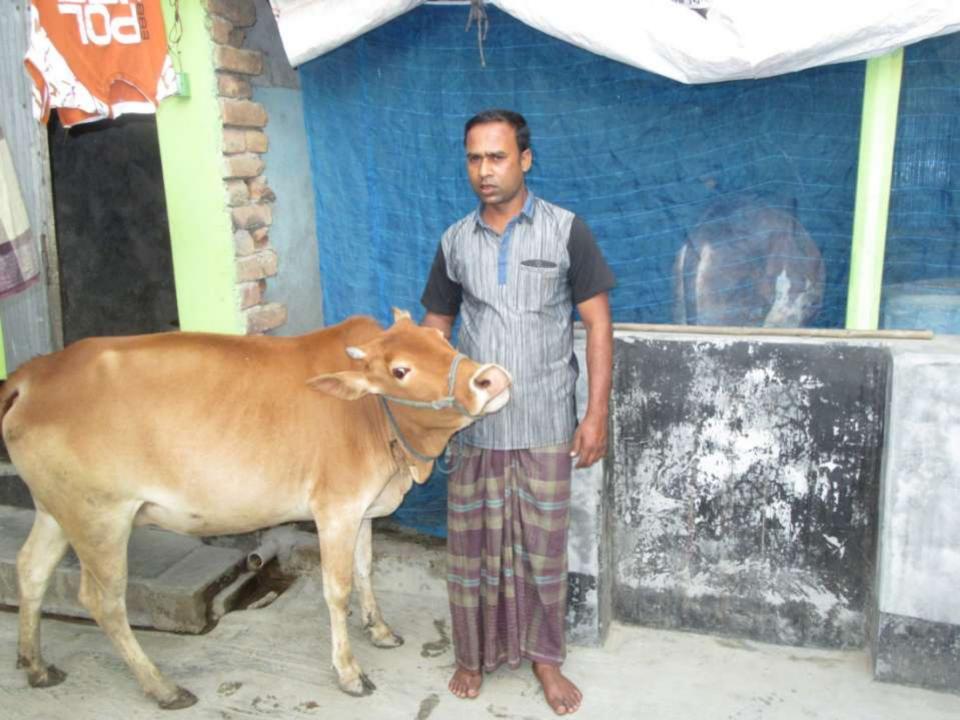

| Proposed Nobin Udyokta Business Info                 |   |                                                                                                                                                                                                                                                                                                                              |  |  |  |
|------------------------------------------------------|---|------------------------------------------------------------------------------------------------------------------------------------------------------------------------------------------------------------------------------------------------------------------------------------------------------------------------------|--|--|--|
| Business Name                                        | : | JUEL DAIRY FARM                                                                                                                                                                                                                                                                                                              |  |  |  |
| Location                                             | : | Mollapara, Puthia ,Rajshahi .                                                                                                                                                                                                                                                                                                |  |  |  |
| Total Investment in BDT                              | : | BDT 210,000/-                                                                                                                                                                                                                                                                                                                |  |  |  |
| Financing                                            | : | Self BDT 160,000/-(from existing business)76 %<br>Required Investment BDT 50,000/-(as equity) 24%                                                                                                                                                                                                                            |  |  |  |
| Present salary/drawings<br>from business (estimates) | : | BDT 3,000/-                                                                                                                                                                                                                                                                                                                  |  |  |  |
| Proposed Salary                                      | : | BDT 3,000/-                                                                                                                                                                                                                                                                                                                  |  |  |  |
| Size of shop                                         | : | 20 ft x 10 ft= 200 square ft                                                                                                                                                                                                                                                                                                 |  |  |  |
| Security of the shop                                 | : | -                                                                                                                                                                                                                                                                                                                            |  |  |  |
| Implementation                                       | : | <ul> <li>The business is planned to be scaled up by investment in existing goods like; milk.</li> <li>Daily milk production is 6 liter and milk price is BDT 50.</li> <li>The business is operating by entrepreneur. Existing no employees.</li> <li>The farm is owned.</li> <li>Agreed grace period is 3 months.</li> </ul> |  |  |  |

| Investment Breakdown |          |          |                       |  |  |  |
|----------------------|----------|----------|-----------------------|--|--|--|
| Particulars          | Existing | Proposed | <b>Proposed Total</b> |  |  |  |
| Milk cow (1x60,000)  | 60,000   | 50,000   | 110,000               |  |  |  |
| OX(2X40,000)         | 80,000   |          | 80,000                |  |  |  |
| Calf (1)             | 20,000   | -        | 20,000                |  |  |  |
| Total                | 160,000  | 50,000   | 210,000               |  |  |  |