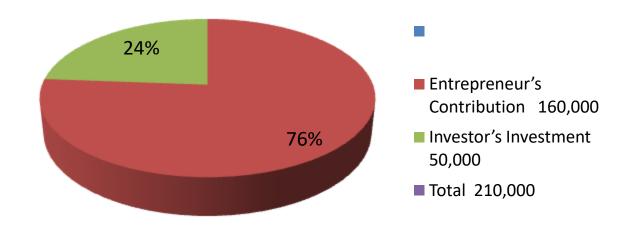

| Proposed Nobin Udyokta Business Info                 |   |                                                                                                                                                                                                                                                                                                                              |  |  |  |
|------------------------------------------------------|---|------------------------------------------------------------------------------------------------------------------------------------------------------------------------------------------------------------------------------------------------------------------------------------------------------------------------------|--|--|--|
| Business Name                                        | : | JUEL DAIRY FARM                                                                                                                                                                                                                                                                                                              |  |  |  |
| Location                                             | : | Mollapara, Puthia ,Rajshahi .                                                                                                                                                                                                                                                                                                |  |  |  |
| Total Investment in BDT                              | : | BDT 210,000/-                                                                                                                                                                                                                                                                                                                |  |  |  |
| Financing                                            | : | Self BDT 160,000/-(from existing business)76 %<br>Required Investment BDT 50,000/-(as equity) 24%                                                                                                                                                                                                                            |  |  |  |
| Present salary/drawings<br>from business (estimates) | : | BDT 3,000/-                                                                                                                                                                                                                                                                                                                  |  |  |  |
| Proposed Salary                                      | : | BDT 3,000/-                                                                                                                                                                                                                                                                                                                  |  |  |  |
| Size of shop                                         | : | 20 ft x 10 ft= 200 square ft                                                                                                                                                                                                                                                                                                 |  |  |  |
| Security of the shop                                 | : | -                                                                                                                                                                                                                                                                                                                            |  |  |  |
| Implementation                                       | : | <ul> <li>The business is planned to be scaled up by investment in existing goods like; milk.</li> <li>Daily milk production is 6 liter and milk price is BDT 50.</li> <li>The business is operating by entrepreneur. Existing no employees.</li> <li>The farm is owned.</li> <li>Agreed grace period is 3 months.</li> </ul> |  |  |  |

| Investment Breakdown |          |          |                       |  |  |  |
|----------------------|----------|----------|-----------------------|--|--|--|
| Particulars          | Existing | Proposed | <b>Proposed Total</b> |  |  |  |
| Milk cow (1x60,000)  | 60,000   | 50,000   | 110,000               |  |  |  |
| OX(2X40,000)         | 80,000   |          | 80,000                |  |  |  |
| Calf (1)             | 20,000   | -        | 20,000                |  |  |  |
| Total                | 160,000  | 50,000   | 210,000               |  |  |  |