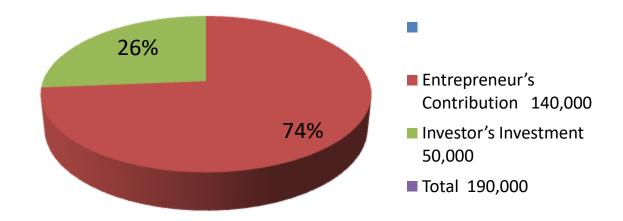

| Proposed Nobin Udyokta Business Info              |    |                                                                                                                                                                                                                                                                                                                              |  |  |  |
|---------------------------------------------------|----|------------------------------------------------------------------------------------------------------------------------------------------------------------------------------------------------------------------------------------------------------------------------------------------------------------------------------|--|--|--|
| Business Name                                     | :  | NASIR DAIRY FARM                                                                                                                                                                                                                                                                                                             |  |  |  |
| Location                                          | :  | Mohonpur, Dhopapara, Puthia ,Rajshahi .                                                                                                                                                                                                                                                                                      |  |  |  |
| Total Investment in BDT                           | :  | BDT 190,000/-                                                                                                                                                                                                                                                                                                                |  |  |  |
| Financing                                         | •• | Self BDT 140,000/-(from existing business) 74% Required Investment BDT 50,000/-(as equity) 26%                                                                                                                                                                                                                               |  |  |  |
| Present salary/drawings from business (estimates) | :  | BDT 3,000/-                                                                                                                                                                                                                                                                                                                  |  |  |  |
| Proposed Salary                                   | :  | BDT 3,000/-                                                                                                                                                                                                                                                                                                                  |  |  |  |
| Size of shop                                      | :  | 15ft x 12 ft= 180 square ft                                                                                                                                                                                                                                                                                                  |  |  |  |
| Security of the shop                              | :  |                                                                                                                                                                                                                                                                                                                              |  |  |  |
| Implementation                                    | •• | <ul> <li>The business is planned to be scaled up by investment in existing goods like; milk.</li> <li>Daily milk production is 6 liter and milk price is BDT 50.</li> <li>The business is operating by entrepreneur. Existing no employees.</li> <li>The farm is owned.</li> <li>Agreed grace period is 3 months.</li> </ul> |  |  |  |

| Investment Breakdown |          |          |                       |  |  |
|----------------------|----------|----------|-----------------------|--|--|
| Particulars          | Existing | Proposed | <b>Proposed Total</b> |  |  |
| Milk cow (1x60,000)  | 60,000   | 50,000   | 110,000               |  |  |
| Ox(1x60,000)         | 60,000   | -        | 60,000                |  |  |
| Calf(1x20,000)       | 20,000   | -        | 20,000                |  |  |
| Total                | 140,000  | 50,000   | 190,000               |  |  |