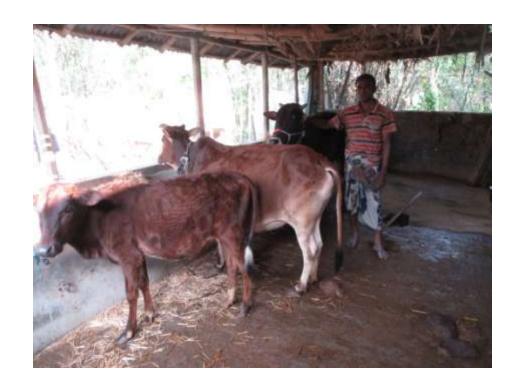

#### **Proposed NU Business Name: NASIR DAIRY FARM**



Project identification and prepared by: Md. Sahjamal Sirazi, Puthia Unit, Rajshahi

Project verified by: MD. Abdul Mannan Talukder



| Brief Bio of The Proposed Nobin Udyokta                                                                        |    |                                                                                                                                                                                     |  |
|----------------------------------------------------------------------------------------------------------------|----|-------------------------------------------------------------------------------------------------------------------------------------------------------------------------------------|--|
| Name