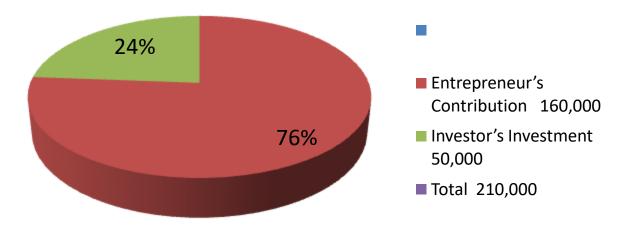

| Proposed Nobin Udyokta Business Info              |   |                                                                                                                                                                                                                                                                                                                              |  |  |  |
|---------------------------------------------------|---|------------------------------------------------------------------------------------------------------------------------------------------------------------------------------------------------------------------------------------------------------------------------------------------------------------------------------|--|--|--|
| Business Name                                     | : | REJAUL DAIRY FARM                                                                                                                                                                                                                                                                                                            |  |  |  |
| Location                                          | : | Fulbari, Dhopapara, Puthia ,Rajshahi .                                                                                                                                                                                                                                                                                       |  |  |  |
| Total Investment in BDT                           | : | BDT 210,000/-                                                                                                                                                                                                                                                                                                                |  |  |  |
| Financing                                         | : | Self BDT 160,000/-(from existing business)76%                                                                                                                                                                                                                                                                                |  |  |  |
|                                                   |   | Required Investment BDT 50,000/-(as equity) 24%                                                                                                                                                                                                                                                                              |  |  |  |
| Present salary/drawings from business (estimates) | : | BDT 3,000/-                                                                                                                                                                                                                                                                                                                  |  |  |  |
| Proposed Salary                                   | : | BDT 3,000/-                                                                                                                                                                                                                                                                                                                  |  |  |  |
| Size of shop                                      | : | 15 ft x 12 ft= 180 square ft                                                                                                                                                                                                                                                                                                 |  |  |  |
| Security of the shop                              | : | -                                                                                                                                                                                                                                                                                                                            |  |  |  |
| Implementation                                    | : | <ul> <li>The business is planned to be scaled up by investment in existing goods like; milk.</li> <li>Daily milk production is 6 liter and milk price is BDT 50.</li> <li>The business is operating by entrepreneur. Existing no employees.</li> <li>The farm is owned.</li> <li>Agreed grace period is 3 months.</li> </ul> |  |  |  |

| Investment Breakdown |          |          |                       |  |  |
|----------------------|----------|----------|-----------------------|--|--|
| Particulars          | Existing | Proposed | <b>Proposed Total</b> |  |  |
| Milk cow (1)         | 60,000   | 50,000   | 110,000               |  |  |
| Ox(2x40,000)         | 80,000   | -        | 80,000                |  |  |
| Calf (1)             | 20,000   | -        | 20,000                |  |  |
| Total                | 160,000  | 50,000   | 210,000               |  |  |