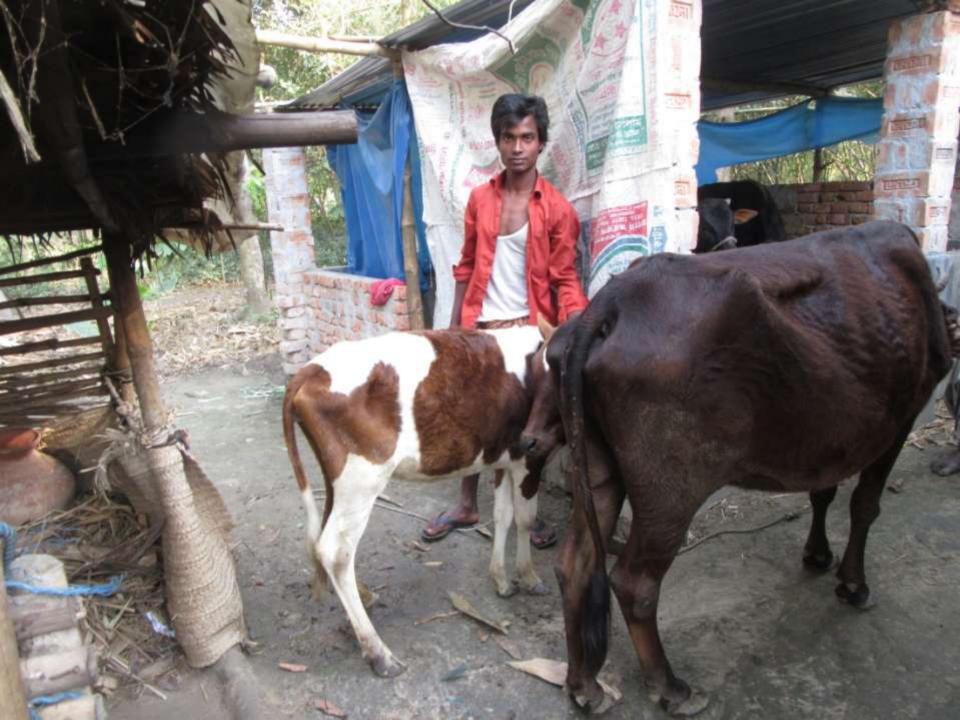

| Proposed Nobin Udyokta Business Info              |   |                                                                                                                                                                                                                                                                                                                              |  |  |  |
|---------------------------------------------------|---|------------------------------------------------------------------------------------------------------------------------------------------------------------------------------------------------------------------------------------------------------------------------------------------------------------------------------|--|--|--|
| Business Name                                     | : | REJAUL DAIRY FARM                                                                                                                                                                                                                                                                                                            |  |  |  |
| Location                                          | : | Fulbari, Dhopapara, Puthia ,Rajshahi .                                                                                                                                                                                                                                                                                       |  |  |  |
| Total Investment in BDT                           | : | BDT 210,000/-                                                                                                                                                                                                                                                                                                                |  |  |  |
| Financing                                         | : | Self BDT 160,000/-(from existing business)76%                                                                                                                                                                                                                                                                                |  |  |  |
|                                                   |   | Required Investment BDT 50,000/-(as equity) 24%                                                                                                                                                                                                                                                                              |  |  |  |
| Present salary/drawings from business (estimates) | : | BDT 3,000/-                                                                                                                                                                                                                                                                                                                  |  |  |  |
| Proposed Salary                                   | : | BDT 3,000/-                                                                                                                                                                                                                                                                                                                  |  |  |  |
| Size of shop                                      | : | 15 ft x 12 ft= 180 square ft                                                                                                                                                                                                                                                                                                 |  |  |  |
| Security of the shop                              | : | -                                                                                                                                                                                                                                                                                                                            |  |  |  |
| Implementation                                    | : | <ul> <li>The business is planned to be scaled up by investment in existing goods like; milk.</li> <li>Daily milk production is 6 liter and milk price is BDT 50.</li> <li>The business is operating by entrepreneur. Existing no employees.</li> <li>The farm is owned.</li> <li>Agreed grace period is 3 months.</li> </ul> |  |  |  |

| Investment Breakdown |          |          |                       |  |  |
|----------------------|----------|----------|-----------------------|--|--|
| Particulars          | Existing | Proposed | <b>Proposed Total</b> |  |  |
| Milk cow (1)         | 60,000   | 50,000   | 110,000               |  |  |
| Ox(2x40,000)         | 80,000   | -        | 80,000                |  |  |
| Calf (1)             | 20,000   | -        | 20,000                |  |  |
| Total                | 160,000  | 50,000   | 210,000               |  |  |