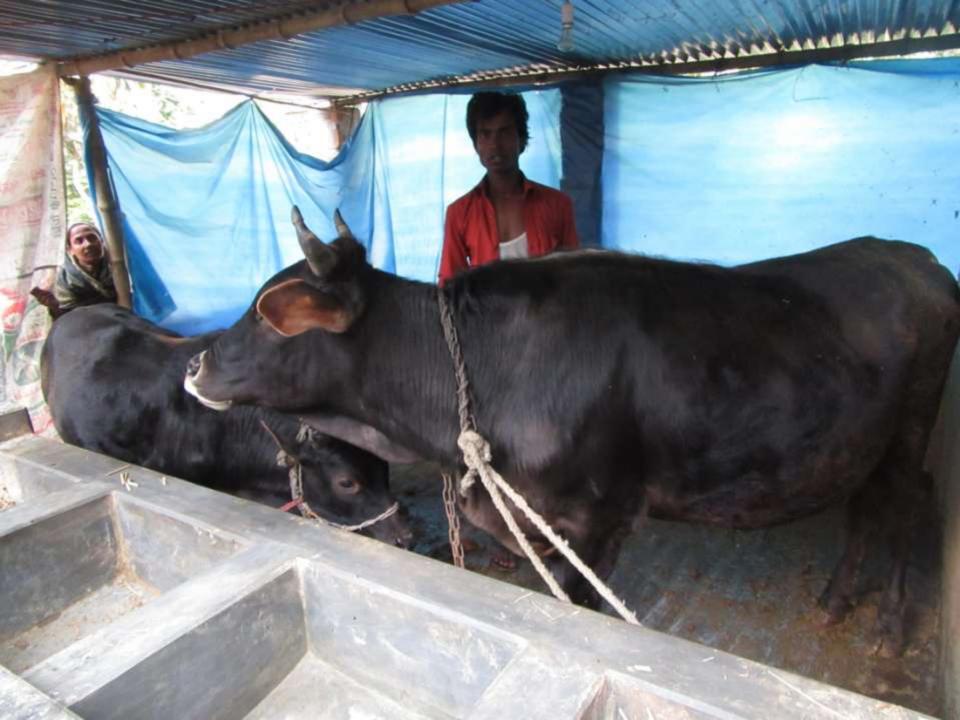

| Proposed Nobin Udyokta Business Info              |   |                                                                                                                                                                                                                                                                                                                              |  |  |  |
|---------------------------------------------------|---|------------------------------------------------------------------------------------------------------------------------------------------------------------------------------------------------------------------------------------------------------------------------------------------------------------------------------|--|--|--|
| Business Name                                     | : | REJAUL DAIRY FARM                                                                                                                                                                                                                                                                                                            |  |  |  |
| Location                                          | : | Fulbari, Dhopapara, Puthia ,Rajshahi .                                                                                                                                                                                                                                                                                       |  |  |  |
| Total Investment in BDT                           | : | BDT 210,000/-                                                                                                                                                                                                                                                                                                                |  |  |  |
| Financing                                         | : | Self BDT 160,000/-(from existing business)76%                                                                                                                                                                                                                                                                                |  |  |  |
|                                                   |   | Required Investment BDT 50,000/-(as equity) 24%                                                                                                                                                                                                                                                                              |  |  |  |
| Present salary/drawings from business (estimates) | : | BDT 3,000/-                                                                                                                                                                                                                                                                                                                  |  |  |  |
| Proposed Salary                                   | : | BDT 3,000/-                                                                                                                                                                                                                                                                                                                  |  |  |  |
| Size of shop                                      | : | 15 ft x 12 ft= 180 square ft                                                                                                                                                                                                                                                                                                 |  |  |  |
| Security of the shop                              | : | -                                                                                                                                                                                                                                                                                                                            |  |  |  |
| Implementation                                    | : | <ul> <li>The business is planned to be scaled up by investment in existing goods like; milk.</li> <li>Daily milk production is 6 liter and milk price is BDT 50.</li> <li>The business is operating by entrepreneur. Existing no employees.</li> <li>The farm is owned.</li> <li>Agreed grace period is 3 months.</li> </ul> |  |  |  |

Pictures