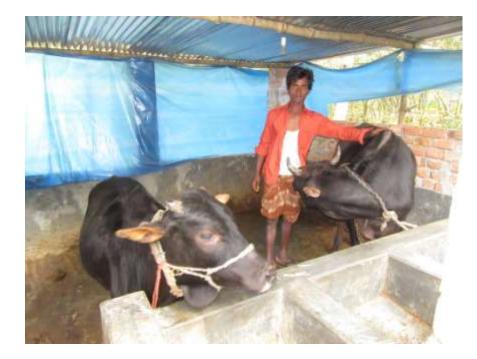

| Proposed Nobin Udyokta Business Info              |   |                                                                                                                                                                                                                                                                                                                              |  |  |  |
|---------------------------------------------------|---|------------------------------------------------------------------------------------------------------------------------------------------------------------------------------------------------------------------------------------------------------------------------------------------------------------------------------|--|--|--|
| Business Name                                     | : | REJAUL DAIRY FARM                                                                                                                                                                                                                                                                                                            |  |  |  |
| Location                                          | : | Fulbari, Dhopapara, Puthia ,Rajshahi .                                                                                                                                                                                                                                                                                       |  |  |  |
| Total Investment in BDT                           | : | BDT 210,000/-                                                                                                                                                                                                                                                                                                                |  |  |  |
| Financing                                         | : | Self BDT 160,000/-(from existing business)76%                                                                                                                                                                                                                                                                                |  |  |  |
|                                                   |   | Required Investment BDT 50,000/-(as equity) 24%                                                                                                                                                                                                                                                                              |  |  |  |
| Present salary/drawings from business (estimates) | : | BDT 3,000/-                                                                                                                                                                                                                                                                                                                  |  |  |  |
| Proposed Salary                                   | : | BDT 3,000/-                                                                                                                                                                                                                                                                                                                  |  |  |  |
| Size of shop                                      | : | 15 ft x 12 ft= 180 square ft                                                                                                                                                                                                                                                                                                 |  |  |  |
| Security of the shop                              | : | -                                                                                                                                                                                                                                                                                                                            |  |  |  |
| Implementation                                    | : | <ul> <li>The business is planned to be scaled up by investment in existing goods like; milk.</li> <li>Daily milk production is 6 liter and milk price is BDT 50.</li> <li>The business is operating by entrepreneur. Existing no employees.</li> <li>The farm is owned.</li> <li>Agreed grace period is 3 months.</li> </ul> |  |  |  |

Pictures