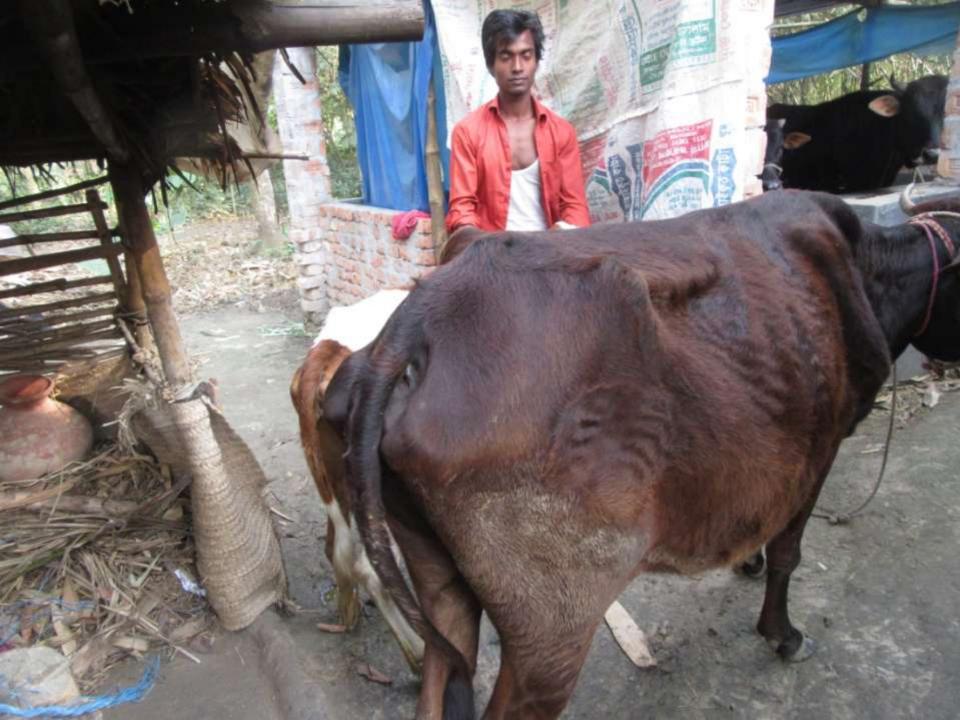

| Proposed Nobin Udyokta Business Info              |   |                                                                                                                                                                                                                                                                                                                              |  |  |  |
|---------------------------------------------------|---|------------------------------------------------------------------------------------------------------------------------------------------------------------------------------------------------------------------------------------------------------------------------------------------------------------------------------|--|--|--|
| Business Name                                     | : | REJAUL DAIRY FARM                                                                                                                                                                                                                                                                                                            |  |  |  |
| Location                                          | : | Fulbari, Dhopapara, Puthia ,Rajshahi .                                                                                                                                                                                                                                                                                       |  |  |  |
| Total Investment in BDT                           | : | BDT 210,000/-                                                                                                                                                                                                                                                                                                                |  |  |  |
| Financing                                         | : | Self BDT 160,000/-(from existing business)76%                                                                                                                                                                                                                                                                                |  |  |  |
|                                                   |   | Required Investment BDT 50,000/-(as equity) 24%                                                                                                                                                                                                                                                                              |  |  |  |
| Present salary/drawings from business (estimates) | : | BDT 3,000/-                                                                                                                                                                                                                                                                                                                  |  |  |  |
| Proposed Salary                                   | : | BDT 3,000/-                                                                                                                                                                                                                                                                                                                  |  |  |  |
| Size of shop                                      | : | 15 ft x 12 ft= 180 square ft                                                                                                                                                                                                                                                                                                 |  |  |  |
| Security of the shop                              | : | -                                                                                                                                                                                                                                                                                                                            |  |  |  |
| Implementation                                    | : | <ul> <li>The business is planned to be scaled up by investment in existing goods like; milk.</li> <li>Daily milk production is 6 liter and milk price is BDT 50.</li> <li>The business is operating by entrepreneur. Existing no employees.</li> <li>The farm is owned.</li> <li>Agreed grace period is 3 months.</li> </ul> |  |  |  |

| Investment Breakdown |          |          |                       |  |  |
|----------------------|----------|----------|-----------------------|--|--|
| Particulars          | Existing | Proposed | <b>Proposed Total</b> |  |  |
| Milk cow (1)         | 60,000   | 50,000   | 110,000               |  |  |
| Ox(2x40,000)         | 80,000   | -        | 80,000                |  |  |
| Calf (1)             | 20,000   | -        | 20,000                |  |  |
| Total                | 160,000  | 50,000   | 210,000               |  |  |