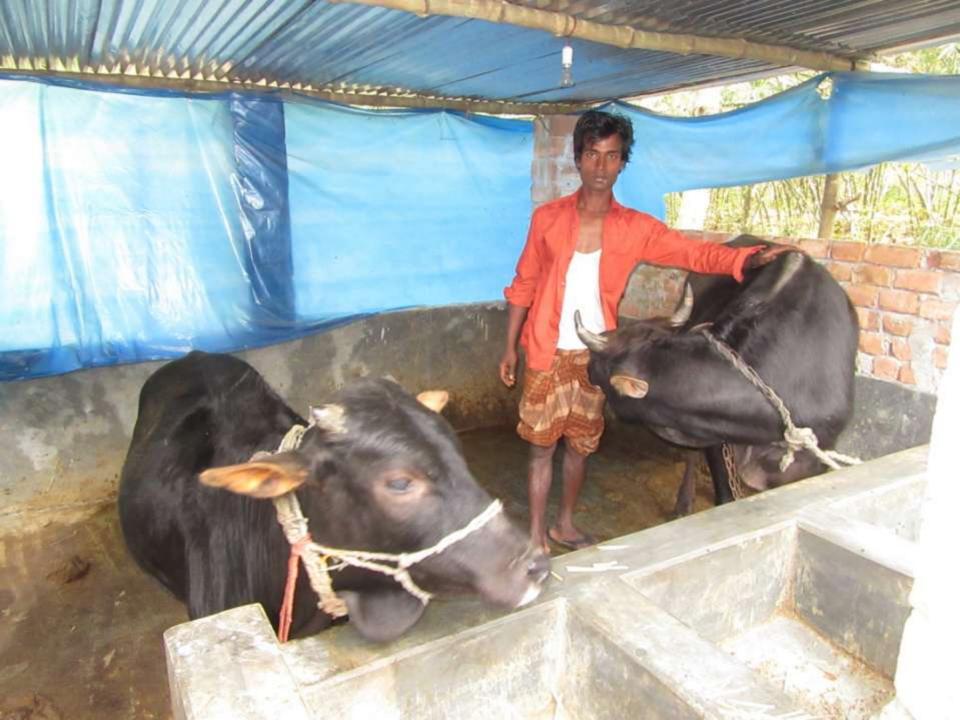

| Proposed Nobin Udyokta Business Info              |   |                                                                                                                                                                                                                                                                                                                              |  |  |  |
|---------------------------------------------------|---|------------------------------------------------------------------------------------------------------------------------------------------------------------------------------------------------------------------------------------------------------------------------------------------------------------------------------|--|--|--|
| Business Name                                     | : | REJAUL DAIRY FARM                                                                                                                                                                                                                                                                                                            |  |  |  |
| Location                                          | : | Fulbari, Dhopapara, Puthia ,Rajshahi .                                                                                                                                                                                                                                                                                       |  |  |  |
| Total Investment in BDT                           | : | BDT 210,000/-                                                                                                                                                                                                                                                                                                                |  |  |  |
| Financing                                         | : | Self BDT 160,000/-(from existing business)76%                                                                                                                                                                                                                                                                                |  |  |  |
|                                                   |   | Required Investment BDT 50,000/-(as equity) 24%                                                                                                                                                                                                                                                                              |  |  |  |
| Present salary/drawings from business (estimates) | : | BDT 3,000/-                                                                                                                                                                                                                                                                                                                  |  |  |  |
| Proposed Salary                                   | : | BDT 3,000/-                                                                                                                                                                                                                                                                                                                  |  |  |  |
| Size of shop                                      | : | 15 ft x 12 ft= 180 square ft                                                                                                                                                                                                                                                                                                 |  |  |  |
| Security of the shop                              | : | -                                                                                                                                                                                                                                                                                                                            |  |  |  |
| Implementation                                    | : | <ul> <li>The business is planned to be scaled up by investment in existing goods like; milk.</li> <li>Daily milk production is 6 liter and milk price is BDT 50.</li> <li>The business is operating by entrepreneur. Existing no employees.</li> <li>The farm is owned.</li> <li>Agreed grace period is 3 months.</li> </ul> |  |  |  |

Pictures