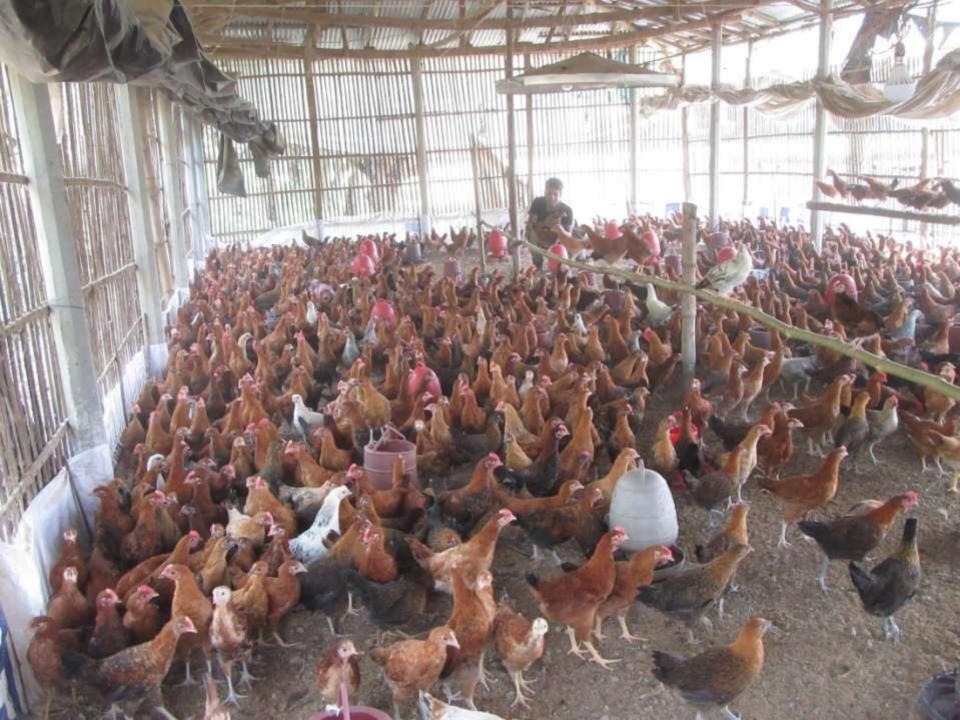

| Proposed Nobin Udyokta Business Info                 |   |                                                                                                                                                                                                                                                     |  |  |
|------------------------------------------------------|---|-----------------------------------------------------------------------------------------------------------------------------------------------------------------------------------------------------------------------------------------------------|--|--|
| Business Name                                        | : | ZAKIR POLTI FARM                                                                                                                                                                                                                                    |  |  |
| Location                                             | : | Dwigram, Godagari, Rajshahi                                                                                                                                                                                                                         |  |  |
| Total Investment in BDT                              | : | BDT 85,200/-                                                                                                                                                                                                                                        |  |  |
| Financing                                            | : | Self BDT 35,200/-(from existing business) 41%<br>Required Investment BDT 50,000/-(as equity) 59%                                                                                                                                                    |  |  |
| Present salary/drawings<br>from business (estimates) | : | BDT 5,000/-                                                                                                                                                                                                                                         |  |  |
| Proposed Salary                                      | : | BDT 5,000/-                                                                                                                                                                                                                                         |  |  |
| Size of shop                                         | : | 20 Kta                                                                                                                                                                                                                                              |  |  |
| Implementation                                       | : | <ul> <li>He has fourteen cow in his farm</li> <li>The business is operating by entrepreneur himself. Existing no employee.</li> <li>The farm is owned.</li> <li>Collects goods from Baneshwar.</li> <li>Agreed grace period is 3 months.</li> </ul> |  |  |