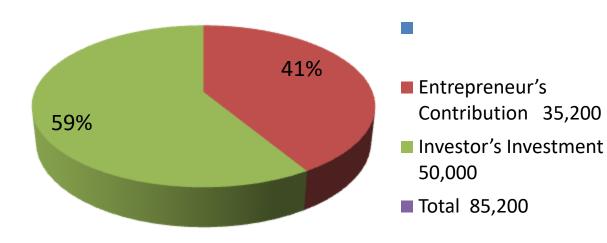

| Proposed Nobin Udyokta Business Info                 |   |                                                                                                                                                                                                                                                     |  |  |
|------------------------------------------------------|---|-----------------------------------------------------------------------------------------------------------------------------------------------------------------------------------------------------------------------------------------------------|--|--|
| Business Name                                        | : | ZAKIR POLTI FARM                                                                                                                                                                                                                                    |  |  |
| Location                                             | : | Dwigram, Godagari, Rajshahi                                                                                                                                                                                                                         |  |  |
| Total Investment in BDT                              | : | BDT 85,200/-                                                                                                                                                                                                                                        |  |  |
| Financing                                            | : | Self BDT 35,200/-(from existing business) 41%<br>Required Investment BDT 50,000/-(as equity) 59%                                                                                                                                                    |  |  |
| Present salary/drawings<br>from business (estimates) | : | BDT 5,000/-                                                                                                                                                                                                                                         |  |  |
| Proposed Salary                                      | : | BDT 5,000/-                                                                                                                                                                                                                                         |  |  |
| Size of shop                                         | : | 20 Kta                                                                                                                                                                                                                                              |  |  |
| Implementation                                       | : | <ul> <li>He has fourteen cow in his farm</li> <li>The business is operating by entrepreneur himself. Existing no employee.</li> <li>The farm is owned.</li> <li>Collects goods from Baneshwar.</li> <li>Agreed grace period is 3 months.</li> </ul> |  |  |

| Investment Breakdown                      |        |        |        |  |  |
|-------------------------------------------|--------|--------|--------|--|--|
| Particulars Existing Proposed Proposed To |        |        |        |  |  |
| Sonali hen (1,100x32)                     | 35,200 | 0      | 35,200 |  |  |
| Feed                                      | -      | 20,000 | 20,000 |  |  |
| Sonali Hen                                | -      | 30,000 | 30,000 |  |  |
| Total                                     | 35,200 | 50,000 | 85,200 |  |  |