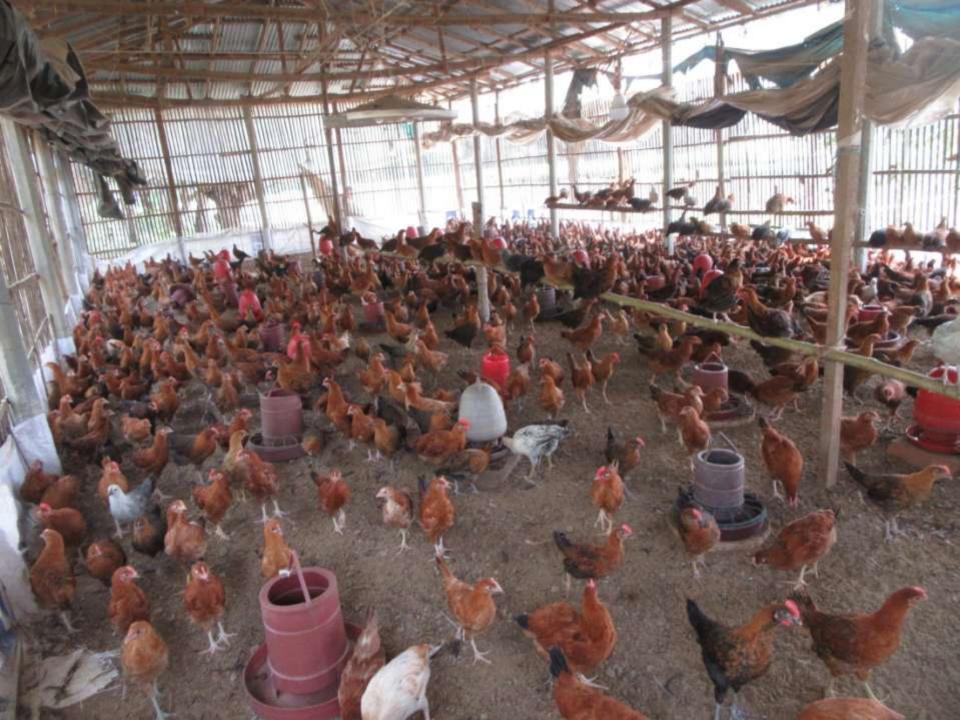

| Proposed Nobin Udyokta Business Info                 |   |                                                                                                                                                                                                                                                     |  |  |
|------------------------------------------------------|---|-----------------------------------------------------------------------------------------------------------------------------------------------------------------------------------------------------------------------------------------------------|--|--|
| Business Name                                        | : | ZAKIR POLTI FARM                                                                                                                                                                                                                                    |  |  |
| Location                                             | : | Dwigram, Godagari, Rajshahi                                                                                                                                                                                                                         |  |  |
| Total Investment in BDT                              | : | BDT 85,200/-                                                                                                                                                                                                                                        |  |  |
| Financing                                            | : | Self BDT 35,200/-(from existing business) 41%<br>Required Investment BDT 50,000/-(as equity) 59%                                                                                                                                                    |  |  |
| Present salary/drawings<br>from business (estimates) | : | BDT 5,000/-                                                                                                                                                                                                                                         |  |  |
| Proposed Salary                                      | : | BDT 5,000/-                                                                                                                                                                                                                                         |  |  |
| Size of shop                                         | : | 20 Kta                                                                                                                                                                                                                                              |  |  |
| Implementation                                       | : | <ul> <li>He has fourteen cow in his farm</li> <li>The business is operating by entrepreneur himself. Existing no employee.</li> <li>The farm is owned.</li> <li>Collects goods from Baneshwar.</li> <li>Agreed grace period is 3 months.</li> </ul> |  |  |