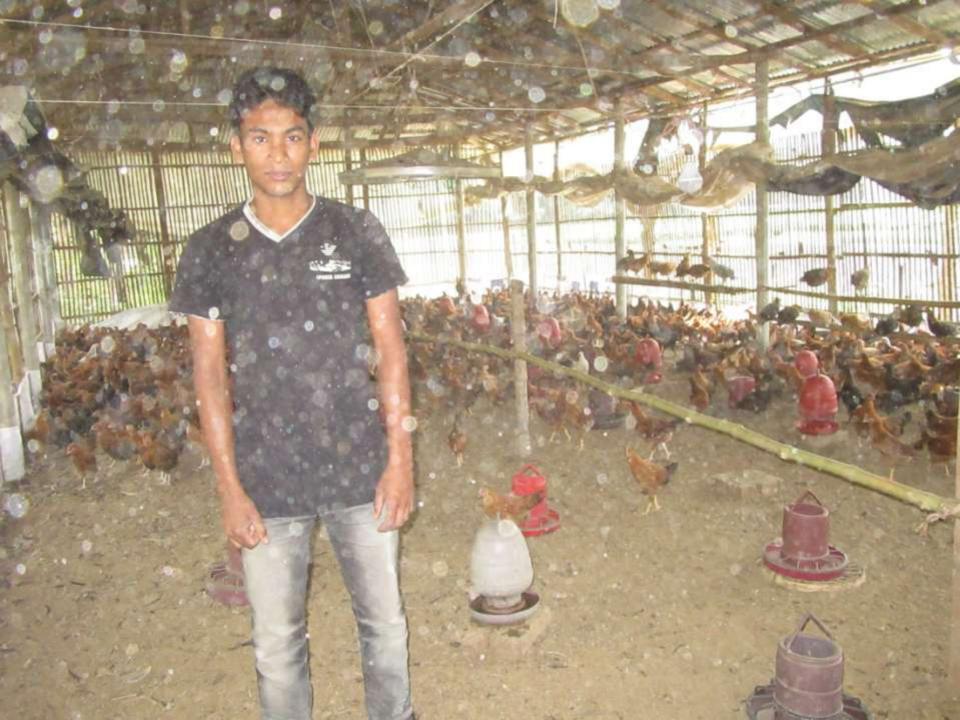

| Proposed Nobin Udyokta Business Info                 |   |                                                                                                                                                                                                                                                     |  |  |
|------------------------------------------------------|---|-----------------------------------------------------------------------------------------------------------------------------------------------------------------------------------------------------------------------------------------------------|--|--|
| Business Name                                        | : | ZAKIR POLTI FARM                                                                                                                                                                                                                                    |  |  |
| Location                                             | : | Dwigram, Godagari, Rajshahi                                                                                                                                                                                                                         |  |  |
| Total Investment in BDT                              | : | BDT 85,200/-                                                                                                                                                                                                                                        |  |  |
| Financing                                            | : | Self BDT 35,200/-(from existing business) 41%<br>Required Investment BDT 50,000/-(as equity) 59%                                                                                                                                                    |  |  |
| Present salary/drawings<br>from business (estimates) | : | BDT 5,000/-                                                                                                                                                                                                                                         |  |  |
| Proposed Salary                                      | : | BDT 5,000/-                                                                                                                                                                                                                                         |  |  |
| Size of shop                                         | : | 20 Kta                                                                                                                                                                                                                                              |  |  |
| Implementation                                       | : | <ul> <li>He has fourteen cow in his farm</li> <li>The business is operating by entrepreneur himself. Existing no employee.</li> <li>The farm is owned.</li> <li>Collects goods from Baneshwar.</li> <li>Agreed grace period is 3 months.</li> </ul> |  |  |