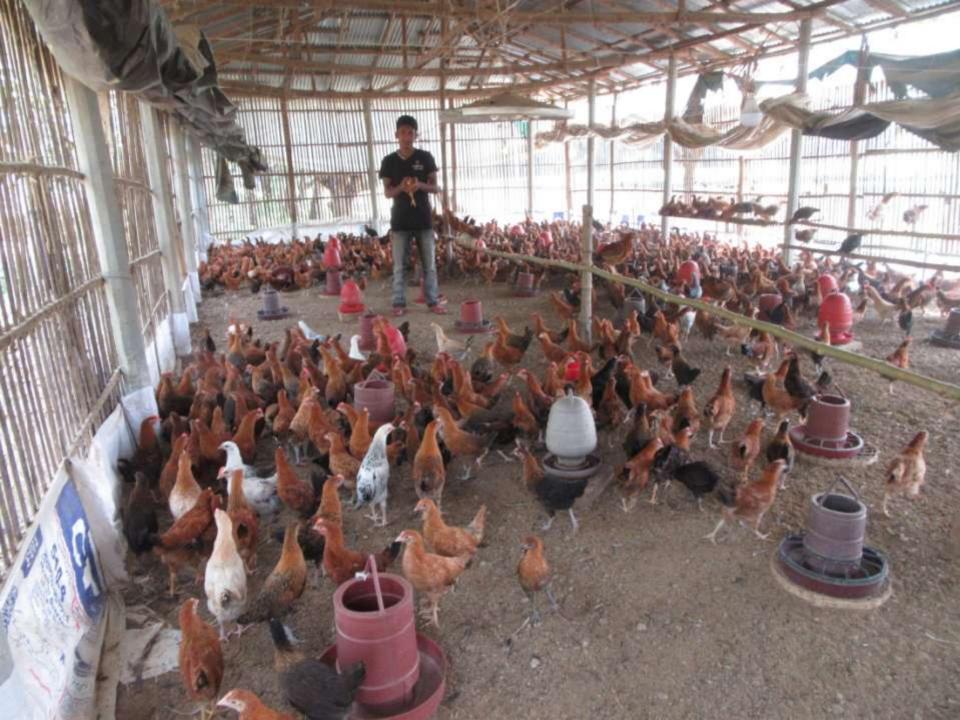

| Proposed Nobin Udyokta Business Info                 |   |                                                                                                                                                                                                                                                     |  |  |
|------------------------------------------------------|---|-----------------------------------------------------------------------------------------------------------------------------------------------------------------------------------------------------------------------------------------------------|--|--|
| Business Name                                        | : | ZAKIR POLTI FARM                                                                                                                                                                                                                                    |  |  |
| Location                                             | : | Dwigram, Godagari, Rajshahi                                                                                                                                                                                                                         |  |  |
| Total Investment in BDT                              | : | BDT 85,200/-                                                                                                                                                                                                                                        |  |  |
| Financing                                            | : | Self BDT 35,200/-(from existing business) 41%<br>Required Investment BDT 50,000/-(as equity) 59%                                                                                                                                                    |  |  |
| Present salary/drawings<br>from business (estimates) | : | BDT 5,000/-                                                                                                                                                                                                                                         |  |  |
| Proposed Salary                                      | : | BDT 5,000/-                                                                                                                                                                                                                                         |  |  |
| Size of shop                                         | : | 20 Kta                                                                                                                                                                                                                                              |  |  |
| Implementation                                       | : | <ul> <li>He has fourteen cow in his farm</li> <li>The business is operating by entrepreneur himself. Existing no employee.</li> <li>The farm is owned.</li> <li>Collects goods from Baneshwar.</li> <li>Agreed grace period is 3 months.</li> </ul> |  |  |