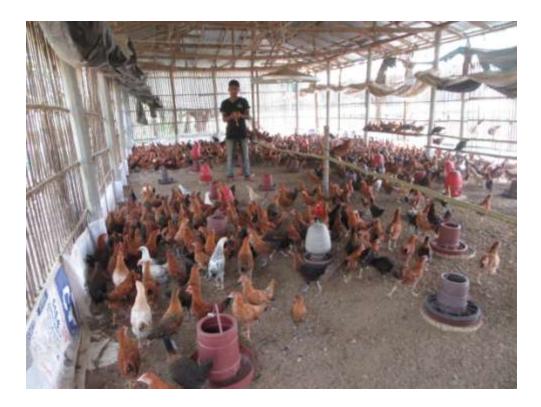

| Proposed Nobin Udyokta Business Info                 |   |                                                                                                                                                                                                                                                     |  |  |
|------------------------------------------------------|---|-----------------------------------------------------------------------------------------------------------------------------------------------------------------------------------------------------------------------------------------------------|--|--|
| Business Name                                        | : | ZAKIR POLTI FARM                                                                                                                                                                                                                                    |  |  |
| Location                                             | : | Dwigram, Godagari, Rajshahi                                                                                                                                                                                                                         |  |  |
| Total Investment in BDT                              | : | BDT 85,200/-                                                                                                                                                                                                                                        |  |  |
| Financing                                            | : | Self BDT 35,200/-(from existing business) 41%<br>Required Investment BDT 50,000/-(as equity) 59%                                                                                                                                                    |  |  |
| Present salary/drawings<br>from business (estimates) | : | BDT 5,000/-                                                                                                                                                                                                                                         |  |  |
| Proposed Salary                                      | : | BDT 5,000/-                                                                                                                                                                                                                                         |  |  |
| Size of shop                                         | : | 20 Kta                                                                                                                                                                                                                                              |  |  |
| Implementation                                       | : | <ul> <li>He has fourteen cow in his farm</li> <li>The business is operating by entrepreneur himself. Existing no employee.</li> <li>The farm is owned.</li> <li>Collects goods from Baneshwar.</li> <li>Agreed grace period is 3 months.</li> </ul> |  |  |