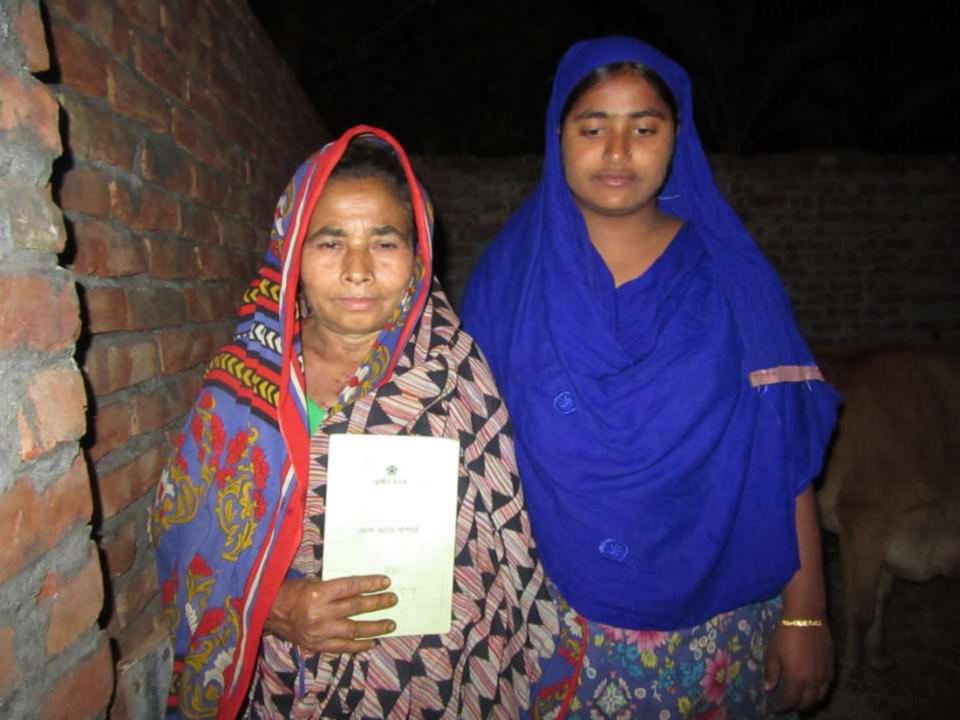

#### **Proposed NU Business Name: SHIMA DAIRY FARM**

Project identification and prepared by: Md. Sahjamal Sirazi, Puthia Unit, Rajshahi

Project verified by: MD. Abdul Mannan Talukder

| Brief Bio of The Proposed Nobin Udyokta                                                                                                              |       |                                                                                                                                                                                      |  |  |
|------------------------------------------------------------------------------------------------------------------------------------------------------|-------|--------------------------------------------------------------------------------------------------------------------------------------------------------------------------------------|--|--|
| Name                                                                                                                                                 | :     | MST. SHIMA                                                                                                                                                                           |  |  |
| Age                                                                                                                                                  | :     | 12-02-2000 (17 Years)                                                                                                                                                                |  |  |
| Education, till to date                                                                                                                              | :     | Class- 5                                                                                                                                                                             |  |  |
| Marital status                                                                                                                                       | :     | Married                                                                                                                                                                              |  |  |
| Children                                                                                                                                             | :     | -                                                                                                                                                                                    |  |  |
| No. of siblings:                                                                                                                                     | :     | 3 Brother & 2 Sisters                                                                                                                                                                |  |  |
| Address                                                                                                                                              | :     | Vill: Jogopara P.O: Posamaia P.S: Puthia Dist: Rajshahi                                                                                                                              |  |  |
| Parent's and GB related Info (i) Who is GB member (ii) Mother's name (iii) Father's name (iv) GB member's info                                       |       | Mother Father  SOMIRUN  JAN MOHAMMAD  Branch: Shilmaria ,Puthia , Centre # 12 (Female),  Member ID: 3510, Group No: 06  Member since: 07-07-2010 (07 Years)  First loan: BDT -12,000 |  |  |
| Further Information:  (v) Who pays GB loan installment  (vi) Mobile lady  (vii) Grameen Education Loan  (viii) Any other loan like GB,  BRAC ASA etc | : : : | Existing Loan: BDT 38,000, Outstanding loan: 35,292 Father No No No                                                                                                                  |  |  |

### BRIEF HISTORY OF GB LOAN UTILIZATION BY HIS FAMILY

**SOMIRON** joined Grameen Bank since 07 years ago. At first she took 12,000 taka loan from Grameen Bank. She gradually took loan from GB. Utilize loan in business.

# Pictures