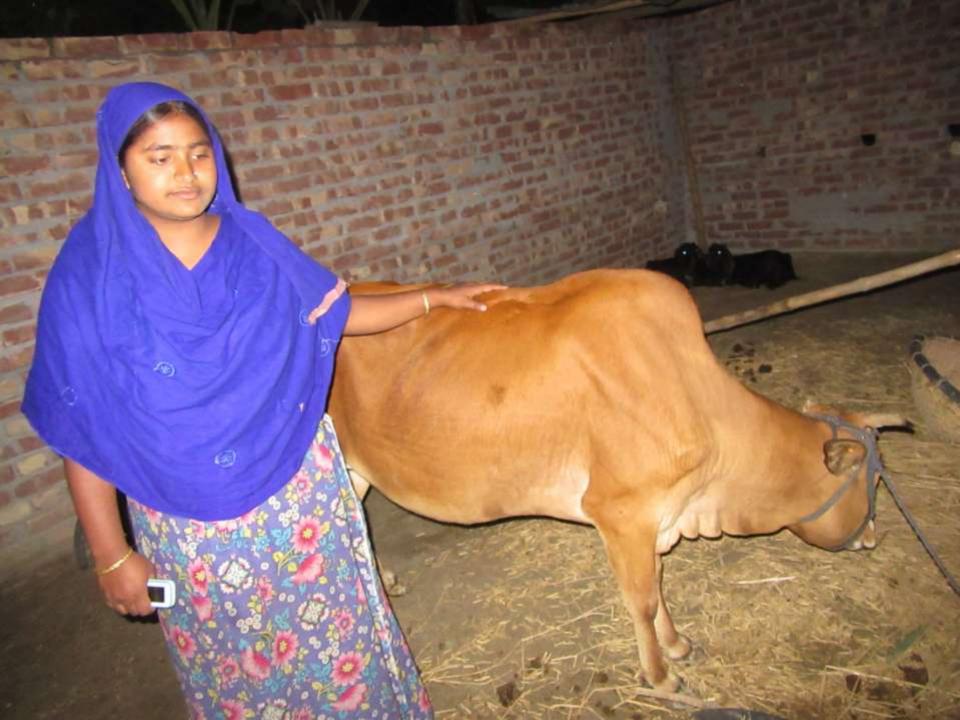

| Proposed Nobin Udyokta Business Info              |   |                                                                                                                                                                                                                                                                                                                              |  |  |  |
|---------------------------------------------------|---|------------------------------------------------------------------------------------------------------------------------------------------------------------------------------------------------------------------------------------------------------------------------------------------------------------------------------|--|--|--|
| Business Name                                     | : | SHIMA DAIRY FARM                                                                                                                                                                                                                                                                                                             |  |  |  |
| Location                                          | : | Jogopara, Mollapara, Puthai , Rajshahi .                                                                                                                                                                                                                                                                                     |  |  |  |
| Total Investment in BDT                           | : | BDT 150,000/-                                                                                                                                                                                                                                                                                                                |  |  |  |
| Financing                                         | : | Self BDT 100,000/-(from existing business)67 %                                                                                                                                                                                                                                                                               |  |  |  |
|                                                   |   | Required Investment BDT 50,000/-(as equity) 33%                                                                                                                                                                                                                                                                              |  |  |  |
| Present salary/drawings from business (estimates) | : | BDT 3,000/-                                                                                                                                                                                                                                                                                                                  |  |  |  |
| Proposed Salary                                   | : | BDT 3,000/-                                                                                                                                                                                                                                                                                                                  |  |  |  |
| Size of shop                                      | : | 10 ft x 12 ft= 120 square ft                                                                                                                                                                                                                                                                                                 |  |  |  |
| Security of the shop                              | : | -                                                                                                                                                                                                                                                                                                                            |  |  |  |
| Implementation                                    | : | <ul> <li>The business is planned to be scaled up by investment in existing goods like; milk.</li> <li>Daily milk production is 6 liter and milk price is BDT 50.</li> <li>The business is operating by entrepreneur. Existing no employees.</li> <li>The farm is owned.</li> <li>Agreed grace period is 3 months.</li> </ul> |  |  |  |

# Pictures