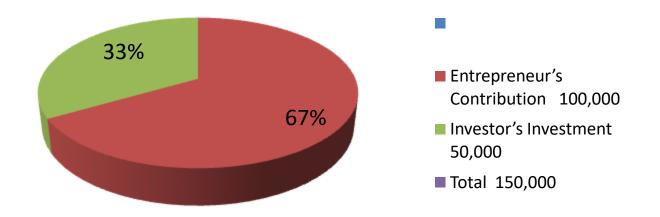

| Proposed Nobin Udyokta Business Info              |   |                                                                                                                                                                                                                                                                                                                              |  |  |  |
|---------------------------------------------------|---|------------------------------------------------------------------------------------------------------------------------------------------------------------------------------------------------------------------------------------------------------------------------------------------------------------------------------|--|--|--|
| Business Name                                     | : | SHIMA DAIRY FARM                                                                                                                                                                                                                                                                                                             |  |  |  |
| Location                                          | : | Jogopara, Mollapara, Puthai , Rajshahi .                                                                                                                                                                                                                                                                                     |  |  |  |
| Total Investment in BDT                           | : | BDT 150,000/-                                                                                                                                                                                                                                                                                                                |  |  |  |
| Financing                                         | : | Self BDT 100,000/-(from existing business)67 %                                                                                                                                                                                                                                                                               |  |  |  |
|                                                   |   | Required Investment BDT 50,000/-(as equity) 33%                                                                                                                                                                                                                                                                              |  |  |  |
| Present salary/drawings from business (estimates) | : | BDT 3,000/-                                                                                                                                                                                                                                                                                                                  |  |  |  |
| Proposed Salary                                   | : | BDT 3,000/-                                                                                                                                                                                                                                                                                                                  |  |  |  |
| Size of shop                                      | : | 10 ft x 12 ft= 120 square ft                                                                                                                                                                                                                                                                                                 |  |  |  |
| Security of the shop                              | : | -                                                                                                                                                                                                                                                                                                                            |  |  |  |
| Implementation                                    | : | <ul> <li>The business is planned to be scaled up by investment in existing goods like; milk.</li> <li>Daily milk production is 6 liter and milk price is BDT 50.</li> <li>The business is operating by entrepreneur. Existing no employees.</li> <li>The farm is owned.</li> <li>Agreed grace period is 3 months.</li> </ul> |  |  |  |

| Investment Breakdown |          |          |                       |  |  |
|----------------------|----------|----------|-----------------------|--|--|
| Particulars          | Existing | Proposed | <b>Proposed Total</b> |  |  |
| Milk cow (1x60,000)  | 60,000   | 50,000   | 110,000               |  |  |
| Calf (1x40,000)      | 40,000   | -        | 40,000                |  |  |
| Total                | 100,000  | 50,000   | 150,000               |  |  |