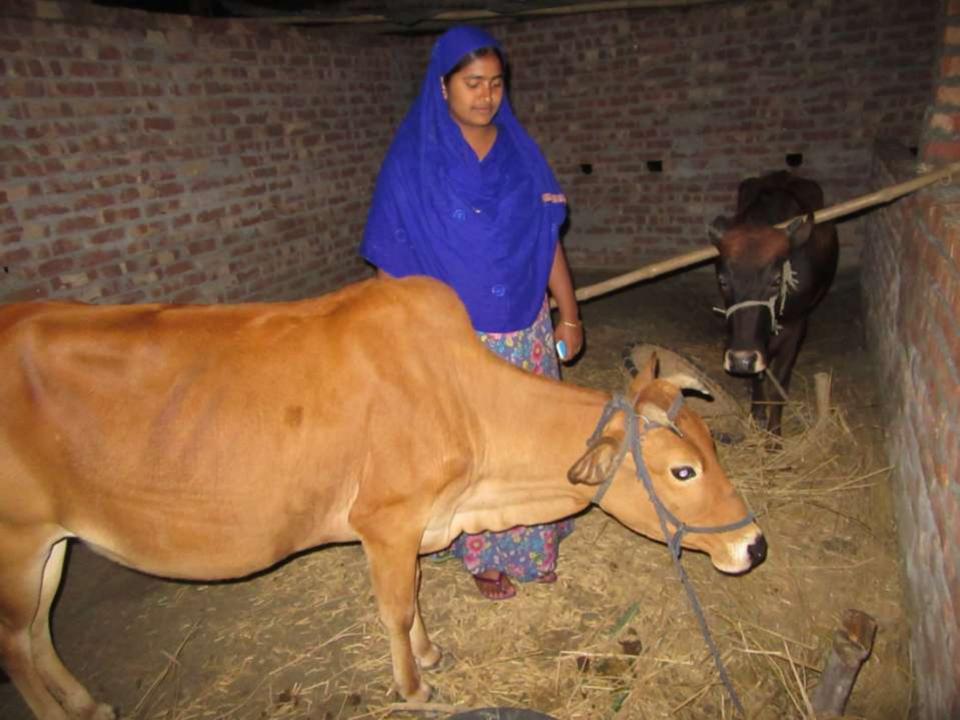

| Proposed Nobin Udyokta Business Info              |   |                                                                                                                                                                                                                                                                                                                              |  |  |  |
|---------------------------------------------------|---|------------------------------------------------------------------------------------------------------------------------------------------------------------------------------------------------------------------------------------------------------------------------------------------------------------------------------|--|--|--|
| Business Name                                     | : | SHIMA DAIRY FARM                                                                                                                                                                                                                                                                                                             |  |  |  |
| Location                                          | : | Jogopara, Mollapara, Puthai , Rajshahi .                                                                                                                                                                                                                                                                                     |  |  |  |
| Total Investment in BDT                           | : | BDT 150,000/-                                                                                                                                                                                                                                                                                                                |  |  |  |
| Financing                                         | : | Self BDT 100,000/-(from existing business)67 %                                                                                                                                                                                                                                                                               |  |  |  |
|                                                   |   | Required Investment BDT 50,000/-(as equity) 33%                                                                                                                                                                                                                                                                              |  |  |  |
| Present salary/drawings from business (estimates) | : | BDT 3,000/-                                                                                                                                                                                                                                                                                                                  |  |  |  |
| Proposed Salary                                   | : | BDT 3,000/-                                                                                                                                                                                                                                                                                                                  |  |  |  |
| Size of shop                                      | : | 10 ft x 12 ft= 120 square ft                                                                                                                                                                                                                                                                                                 |  |  |  |
| Security of the shop                              | : | -                                                                                                                                                                                                                                                                                                                            |  |  |  |
| Implementation                                    | : | <ul> <li>The business is planned to be scaled up by investment in existing goods like; milk.</li> <li>Daily milk production is 6 liter and milk price is BDT 50.</li> <li>The business is operating by entrepreneur. Existing no employees.</li> <li>The farm is owned.</li> <li>Agreed grace period is 3 months.</li> </ul> |  |  |  |

# Pictures