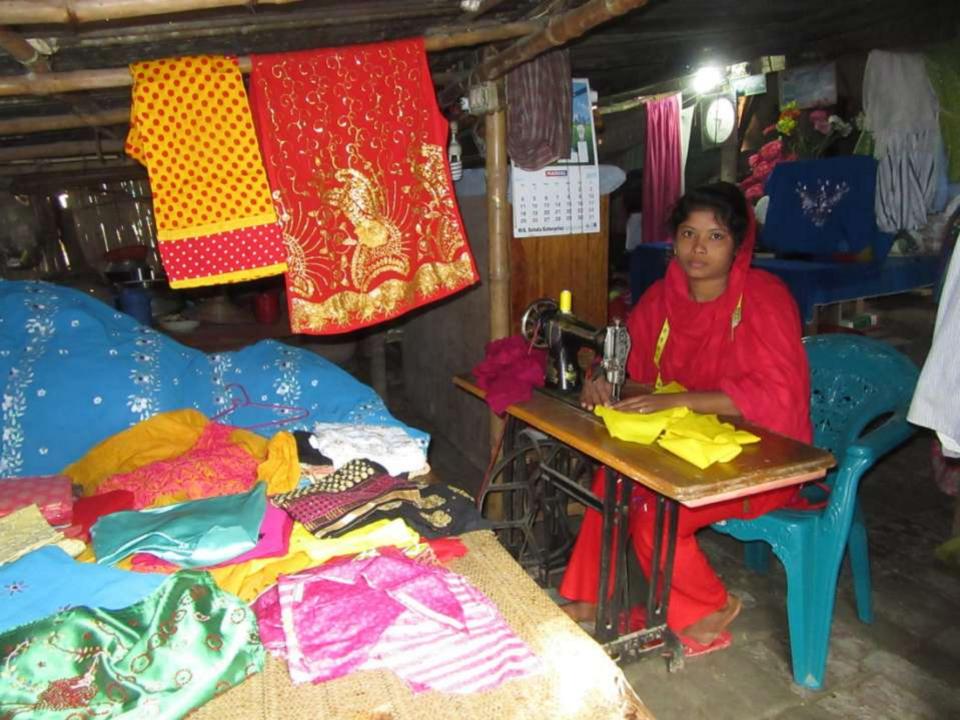

| Proposed Nobin Udyokta Business Info              |    |                                                                                                                                                                                                                                                                                                                                                        |  |  |
|---------------------------------------------------|----|--------------------------------------------------------------------------------------------------------------------------------------------------------------------------------------------------------------------------------------------------------------------------------------------------------------------------------------------------------|--|--|
| Business Name                                     | :  | FARIDA SHELI GHORE                                                                                                                                                                                                                                                                                                                                     |  |  |
| Location                                          | :  | Nondongasi, Carghat ,Rajshahi                                                                                                                                                                                                                                                                                                                          |  |  |
| Total Investment in BDT                           | :  | BDT 80,000/-                                                                                                                                                                                                                                                                                                                                           |  |  |
| Financing                                         | :  | Self BDT-30,000/-(from existing business)37% Required Investment BDT 50,000/-(as equity) 63%                                                                                                                                                                                                                                                           |  |  |
| Present salary/drawings from business (estimates) | •• | BDT 4,000/-                                                                                                                                                                                                                                                                                                                                            |  |  |
| Proposed Salary                                   | :  | BDT 4,000/-                                                                                                                                                                                                                                                                                                                                            |  |  |
| Size of shop                                      | •• | 10 ft x 10 ft= 100 square ft                                                                                                                                                                                                                                                                                                                           |  |  |
| Security of the shop                              | •  | -                                                                                                                                                                                                                                                                                                                                                      |  |  |
| Implementation                                    | •  | <ul> <li>The business is planned to be scaled up by investment in existing goods like; Garments and Taylors etc.</li> <li>Average 10% gain on sale.</li> <li>The business is operating by entrepreneur. Existing no employee.</li> <li>The shop is self.</li> <li>Collects goods from Nondongasi.</li> <li>Agreed grace period is 3 months.</li> </ul> |  |  |