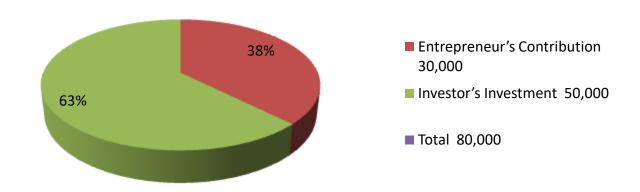

| Proposed Nobin Udyokta Business Info              |    |                                                                                                                                                                                                                                                                                                                                                        |  |  |
|---------------------------------------------------|----|--------------------------------------------------------------------------------------------------------------------------------------------------------------------------------------------------------------------------------------------------------------------------------------------------------------------------------------------------------|--|--|
| Business Name                                     | :  | FARIDA SHELI GHORE                                                                                                                                                                                                                                                                                                                                     |  |  |
| Location                                          | :  | Nondongasi, Carghat ,Rajshahi                                                                                                                                                                                                                                                                                                                          |  |  |
| Total Investment in BDT                           | :  | BDT 80,000/-                                                                                                                                                                                                                                                                                                                                           |  |  |
| Financing                                         | :  | Self BDT-30,000/-(from existing business)37% Required Investment BDT 50,000/-(as equity) 63%                                                                                                                                                                                                                                                           |  |  |
| Present salary/drawings from business (estimates) | •• | BDT 4,000/-                                                                                                                                                                                                                                                                                                                                            |  |  |
| Proposed Salary                                   | :  | BDT 4,000/-                                                                                                                                                                                                                                                                                                                                            |  |  |
| Size of shop                                      | •• | 10 ft x 10 ft= 100 square ft                                                                                                                                                                                                                                                                                                                           |  |  |
| Security of the shop                              | •  | -                                                                                                                                                                                                                                                                                                                                                      |  |  |
| Implementation                                    | •  | <ul> <li>The business is planned to be scaled up by investment in existing goods like; Garments and Taylors etc.</li> <li>Average 10% gain on sale.</li> <li>The business is operating by entrepreneur. Existing no employee.</li> <li>The shop is self.</li> <li>Collects goods from Nondongasi.</li> <li>Agreed grace period is 3 months.</li> </ul> |  |  |

#### **Investment Breakdown**

| <b>Particulars</b>       | Existing | Proposed | Proposed Total |
|--------------------------|----------|----------|----------------|
| Than Cloth (10x1,500)    | 15,000   | -        | 15,000         |
| Sewing Meshing (1x5,000) | 5,000    | -        | 5,000          |
| Others Cloth             | 10,000   | -        | 10,000         |
|                          | -        | 50,000   | 50,000         |
| Total                    | 30,000   | 50,000   | 80,000         |