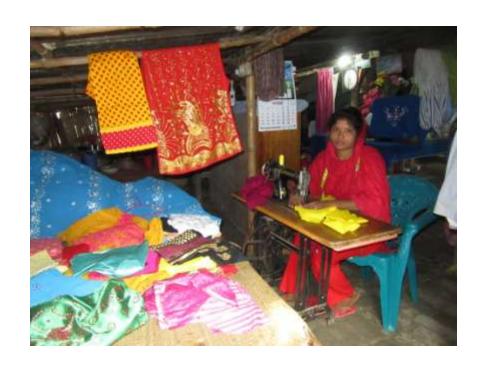

| Proposed Nobin Udyokta Business Info              |    |                                                                                                                                                                                                                                                                                                                                                        |  |  |
|---------------------------------------------------|----|--------------------------------------------------------------------------------------------------------------------------------------------------------------------------------------------------------------------------------------------------------------------------------------------------------------------------------------------------------|--|--|
| Business Name                                     | :  | FARIDA SHELI GHORE                                                                                                                                                                                                                                                                                                                                     |  |  |
| Location                                          | :  | Nondongasi, Carghat ,Rajshahi                                                                                                                                                                                                                                                                                                                          |  |  |
| Total Investment in BDT                           | :  | BDT 80,000/-                                                                                                                                                                                                                                                                                                                                           |  |  |
| Financing                                         | :  | Self BDT-30,000/-(from existing business)37% Required Investment BDT 50,000/-(as equity) 63%                                                                                                                                                                                                                                                           |  |  |
| Present salary/drawings from business (estimates) | •• | BDT 4,000/-                                                                                                                                                                                                                                                                                                                                            |  |  |
| Proposed Salary                                   | :  | BDT 4,000/-                                                                                                                                                                                                                                                                                                                                            |  |  |
| Size of shop                                      | •• | 10 ft x 10 ft= 100 square ft                                                                                                                                                                                                                                                                                                                           |  |  |
| Security of the shop                              | •  | -                                                                                                                                                                                                                                                                                                                                                      |  |  |
| Implementation                                    | •  | <ul> <li>The business is planned to be scaled up by investment in existing goods like; Garments and Taylors etc.</li> <li>Average 10% gain on sale.</li> <li>The business is operating by entrepreneur. Existing no employee.</li> <li>The shop is self.</li> <li>Collects goods from Nondongasi.</li> <li>Agreed grace period is 3 months.</li> </ul> |  |  |