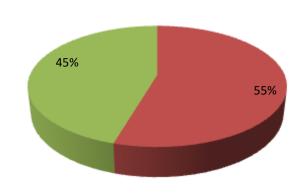

| Proposed Nobin Udyokta Business Info              |   |                                                                                                                                                                                                                                                                                                                                                                                            |  |  |  |  |
|---------------------------------------------------|---|--------------------------------------------------------------------------------------------------------------------------------------------------------------------------------------------------------------------------------------------------------------------------------------------------------------------------------------------------------------------------------------------|--|--|--|--|
| Business Name                                     | : | SHAHIDA PAN BOROJ                                                                                                                                                                                                                                                                                                                                                                          |  |  |  |  |
| Location                                          | : | Rokhitpara, Bagmara, Rajshahi                                                                                                                                                                                                                                                                                                                                                              |  |  |  |  |
| Total Investment in BDT                           | : | BDT 1,10,000/-                                                                                                                                                                                                                                                                                                                                                                             |  |  |  |  |
| Financing                                         | : | Self BDT 60,000/-(from existing business) 55% Required Investment BDT 50,000/-(as equity) 45%                                                                                                                                                                                                                                                                                              |  |  |  |  |
| Present salary/drawings from business (estimates) | : | BDT 5,000/-                                                                                                                                                                                                                                                                                                                                                                                |  |  |  |  |
| Proposed Salary                                   | : | BDT 5,000/-                                                                                                                                                                                                                                                                                                                                                                                |  |  |  |  |
| Size of shop                                      | : | 10 Shotangso                                                                                                                                                                                                                                                                                                                                                                               |  |  |  |  |
| Implementation                                    | : | <ul> <li>The business is planned to be scaled up by investment in existing; Pan Item etc.</li> <li>Average 100% gain on sale.</li> <li>The business is operating by entrepreneur. Existing No employees. After getting equity fund no employee will be appointed.</li> <li>The shop is No Rent</li> <li>Collects goods from Mohanpur.</li> <li>Agreed grace period is 3 months.</li> </ul> |  |  |  |  |