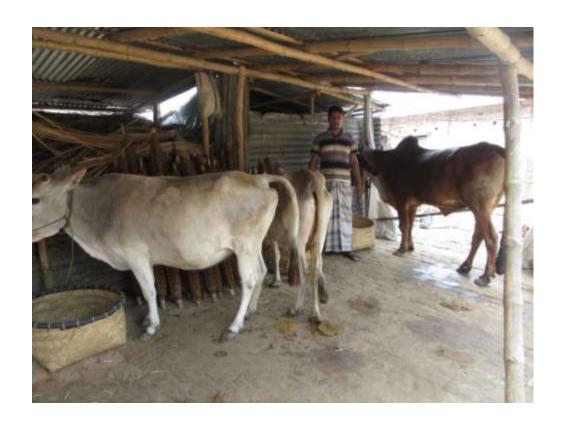

# Pictures

| Proposed Nobin Udyokta Business Info              |   |                                                                                                                                                                                                                                                                                                                                                                                                   |  |  |  |  |  |
|---------------------------------------------------|---|---------------------------------------------------------------------------------------------------------------------------------------------------------------------------------------------------------------------------------------------------------------------------------------------------------------------------------------------------------------------------------------------------|--|--|--|--|--|
| Business Name                                     | : | ROHAN GORUR KHAMAR                                                                                                                                                                                                                                                                                                                                                                                |  |  |  |  |  |
| Location                                          | : | akshoil, Keshorhat , Mohanpur, Rajshahi                                                                                                                                                                                                                                                                                                                                                           |  |  |  |  |  |
| Total Investment in BDT                           | : | BDT 2,30,000/-                                                                                                                                                                                                                                                                                                                                                                                    |  |  |  |  |  |
| Financing                                         | : | Self BDT 1,80,000/-(from existing business) 78% Required Investment BDT 50,000/-(as equity) 22%                                                                                                                                                                                                                                                                                                   |  |  |  |  |  |
| Present salary/drawings from business (estimates) | : | BDT 5,000/-                                                                                                                                                                                                                                                                                                                                                                                       |  |  |  |  |  |
| Proposed Salary                                   | : | BDT 5,000/-                                                                                                                                                                                                                                                                                                                                                                                       |  |  |  |  |  |
| Size of shop                                      |   | 20 ft x 15 ft= 300 Scft                                                                                                                                                                                                                                                                                                                                                                           |  |  |  |  |  |
| Implementation                                    |   | <ul> <li>The business is planned to be scaled up by investment in existing; Cow item.</li> <li>Average 100% gain on sale.</li> <li>The business is operating by entrepreneur. Existing Not employees. After getting equity fund no employee will be appointed.</li> <li>The shop is No Rent</li> <li>Collects goods from Cidirhat, Rajshahi.</li> <li>Agreed grace period is 3 months.</li> </ul> |  |  |  |  |  |