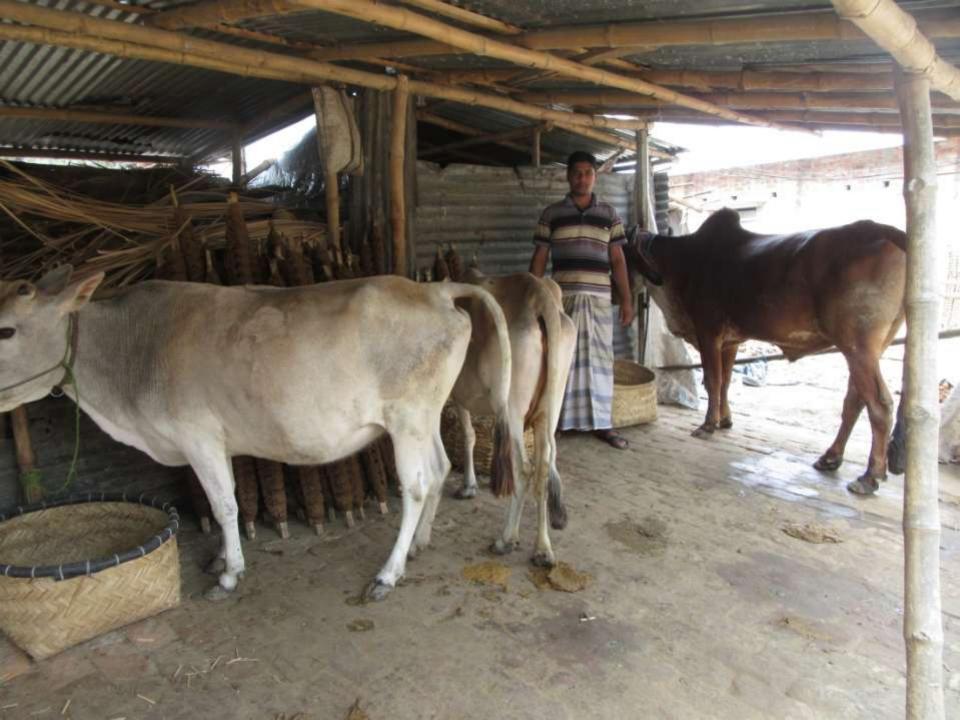

# Pictures

| Proposed Nobin Udyokta Business Info              |   |                                                                                                                                                                                                                                                                                                                                                                                                   |  |  |  |  |  |
|---------------------------------------------------|---|---------------------------------------------------------------------------------------------------------------------------------------------------------------------------------------------------------------------------------------------------------------------------------------------------------------------------------------------------------------------------------------------------|--|--|--|--|--|
| Business Name                                     | : | ROHAN GORUR KHAMAR                                                                                                                                                                                                                                                                                                                                                                                |  |  |  |  |  |
| Location                                          | : | akshoil, Keshorhat , Mohanpur, Rajshahi                                                                                                                                                                                                                                                                                                                                                           |  |  |  |  |  |
| Total Investment in BDT                           | : | BDT 2,30,000/-                                                                                                                                                                                                                                                                                                                                                                                    |  |  |  |  |  |
| Financing                                         | : | Self BDT 1,80,000/-(from existing business) 78% Required Investment BDT 50,000/-(as equity) 22%                                                                                                                                                                                                                                                                                                   |  |  |  |  |  |
| Present salary/drawings from business (estimates) | : | BDT 5,000/-                                                                                                                                                                                                                                                                                                                                                                                       |  |  |  |  |  |
| Proposed Salary                                   | : | BDT 5,000/-                                                                                                                                                                                                                                                                                                                                                                                       |  |  |  |  |  |
| Size of shop                                      |   | 20 ft x 15 ft= 300 Scft                                                                                                                                                                                                                                                                                                                                                                           |  |  |  |  |  |
| Implementation                                    |   | <ul> <li>The business is planned to be scaled up by investment in existing; Cow item.</li> <li>Average 100% gain on sale.</li> <li>The business is operating by entrepreneur. Existing Not employees. After getting equity fund no employee will be appointed.</li> <li>The shop is No Rent</li> <li>Collects goods from Cidirhat, Rajshahi.</li> <li>Agreed grace period is 3 months.</li> </ul> |  |  |  |  |  |