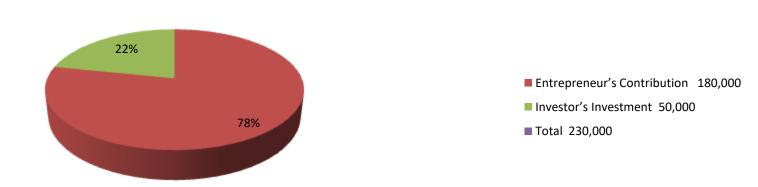

| Proposed Nobin Udyokta Business Info              |   |                                                                                                                                                                                                                                                                                                                                                                                                   |  |  |  |  |  |
|---------------------------------------------------|---|---------------------------------------------------------------------------------------------------------------------------------------------------------------------------------------------------------------------------------------------------------------------------------------------------------------------------------------------------------------------------------------------------|--|--|--|--|--|
| Business Name                                     | : | ROHAN GORUR KHAMAR                                                                                                                                                                                                                                                                                                                                                                                |  |  |  |  |  |
| Location                                          | : | akshoil, Keshorhat , Mohanpur, Rajshahi                                                                                                                                                                                                                                                                                                                                                           |  |  |  |  |  |
| Total Investment in BDT                           | : | BDT 2,30,000/-                                                                                                                                                                                                                                                                                                                                                                                    |  |  |  |  |  |
| Financing                                         | : | Self BDT 1,80,000/-(from existing business) 78% Required Investment BDT 50,000/-(as equity) 22%                                                                                                                                                                                                                                                                                                   |  |  |  |  |  |
| Present salary/drawings from business (estimates) | : | BDT 5,000/-                                                                                                                                                                                                                                                                                                                                                                                       |  |  |  |  |  |
| Proposed Salary                                   | : | BDT 5,000/-                                                                                                                                                                                                                                                                                                                                                                                       |  |  |  |  |  |
| Size of shop                                      |   | 20 ft x 15 ft= 300 Scft                                                                                                                                                                                                                                                                                                                                                                           |  |  |  |  |  |
| Implementation                                    |   | <ul> <li>The business is planned to be scaled up by investment in existing; Cow item.</li> <li>Average 100% gain on sale.</li> <li>The business is operating by entrepreneur. Existing Not employees. After getting equity fund no employee will be appointed.</li> <li>The shop is No Rent</li> <li>Collects goods from Cidirhat, Rajshahi.</li> <li>Agreed grace period is 3 months.</li> </ul> |  |  |  |  |  |

| ilivestillellt bleakuowii |      |               |                 |     |               |                 |               |  |  |
|---------------------------|------|---------------|-----------------|-----|---------------|-----------------|---------------|--|--|
| Existing                  |      |               |                 |     | Proposed      |                 |               |  |  |
| Particulars               | Qty. | Unit<br>Price | Amount<br>(BDT) | Qty | Unit<br>Price | Amount<br>(BDT) | Proposed Tota |  |  |
| Gavi goru                 | 2    | 50000         | 1,00,000        | -   |               |                 | 1,00,000      |  |  |
| Ox Cow                    | 1    | 80000         | 80,000          | 1   | 50000         | 50,000          | 1,30,000      |  |  |
|                           |      |               |                 |     | [             |                 |               |  |  |
|                           |      |               |                 |     |               |                 |               |  |  |
|                           |      |               |                 |     |               |                 |               |  |  |
|                           |      |               |                 |     |               |                 |               |  |  |
|                           |      |               |                 |     |               |                 |               |  |  |
|                           |      |               |                 |     |               |                 |               |  |  |
|                           |      |               |                 | 1   |               |                 |               |  |  |
| Total                     | 3    |               | 1,80,000        | 1   |               | 50,000          | 2,30,000      |  |  |