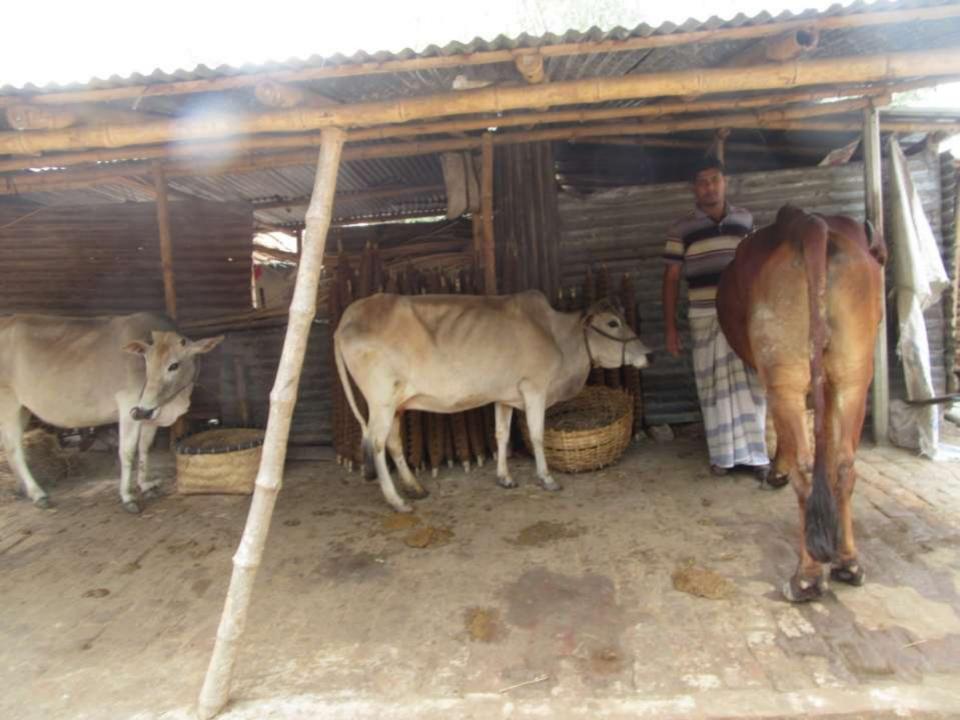

| Proposed Nobin Udyokta Business Info              |   |                                                                                                                                                                                                                                                                                                                                                                                                   |  |  |  |  |  |
|---------------------------------------------------|---|---------------------------------------------------------------------------------------------------------------------------------------------------------------------------------------------------------------------------------------------------------------------------------------------------------------------------------------------------------------------------------------------------|--|--|--|--|--|
| Business Name                                     | : | ROHAN GORUR KHAMAR                                                                                                                                                                                                                                                                                                                                                                                |  |  |  |  |  |
| Location                                          | : | akshoil, Keshorhat , Mohanpur, Rajshahi                                                                                                                                                                                                                                                                                                                                                           |  |  |  |  |  |
| Total Investment in BDT                           | : | BDT 2,30,000/-                                                                                                                                                                                                                                                                                                                                                                                    |  |  |  |  |  |
| Financing                                         | : | Self BDT 1,80,000/-(from existing business) 78% Required Investment BDT 50,000/-(as equity) 22%                                                                                                                                                                                                                                                                                                   |  |  |  |  |  |
| Present salary/drawings from business (estimates) | : | BDT 5,000/-                                                                                                                                                                                                                                                                                                                                                                                       |  |  |  |  |  |
| Proposed Salary                                   | : | BDT 5,000/-                                                                                                                                                                                                                                                                                                                                                                                       |  |  |  |  |  |
| Size of shop                                      |   | 20 ft x 15 ft= 300 Scft                                                                                                                                                                                                                                                                                                                                                                           |  |  |  |  |  |
| Implementation                                    |   | <ul> <li>The business is planned to be scaled up by investment in existing; Cow item.</li> <li>Average 100% gain on sale.</li> <li>The business is operating by entrepreneur. Existing Not employees. After getting equity fund no employee will be appointed.</li> <li>The shop is No Rent</li> <li>Collects goods from Cidirhat, Rajshahi.</li> <li>Agreed grace period is 3 months.</li> </ul> |  |  |  |  |  |

# Pictures