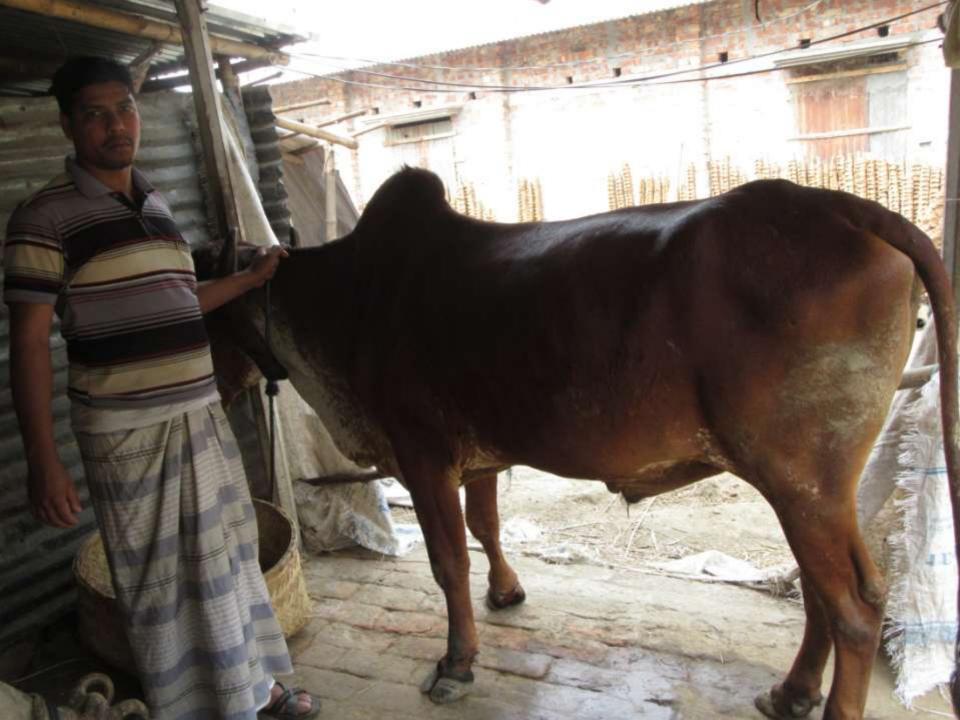

# Pictures

| Proposed Nobin Udyokta Business Info              |   |                                                                                                                                                                                                                                                                                                                                                                                                   |  |  |  |  |  |
|---------------------------------------------------|---|---------------------------------------------------------------------------------------------------------------------------------------------------------------------------------------------------------------------------------------------------------------------------------------------------------------------------------------------------------------------------------------------------|--|--|--|--|--|
| Business Name                                     | : | ROHAN GORUR KHAMAR                                                                                                                                                                                                                                                                                                                                                                                |  |  |  |  |  |
| Location                                          | : | akshoil, Keshorhat , Mohanpur, Rajshahi                                                                                                                                                                                                                                                                                                                                                           |  |  |  |  |  |
| Total Investment in BDT                           | : | BDT 2,30,000/-                                                                                                                                                                                                                                                                                                                                                                                    |  |  |  |  |  |
| Financing                                         | : | Self BDT 1,80,000/-(from existing business) 78% Required Investment BDT 50,000/-(as equity) 22%                                                                                                                                                                                                                                                                                                   |  |  |  |  |  |
| Present salary/drawings from business (estimates) | : | BDT 5,000/-                                                                                                                                                                                                                                                                                                                                                                                       |  |  |  |  |  |
| Proposed Salary                                   | : | BDT 5,000/-                                                                                                                                                                                                                                                                                                                                                                                       |  |  |  |  |  |
| Size of shop                                      |   | 20 ft x 15 ft= 300 Scft                                                                                                                                                                                                                                                                                                                                                                           |  |  |  |  |  |
| Implementation                                    |   | <ul> <li>The business is planned to be scaled up by investment in existing; Cow item.</li> <li>Average 100% gain on sale.</li> <li>The business is operating by entrepreneur. Existing Not employees. After getting equity fund no employee will be appointed.</li> <li>The shop is No Rent</li> <li>Collects goods from Cidirhat, Rajshahi.</li> <li>Agreed grace period is 3 months.</li> </ul> |  |  |  |  |  |