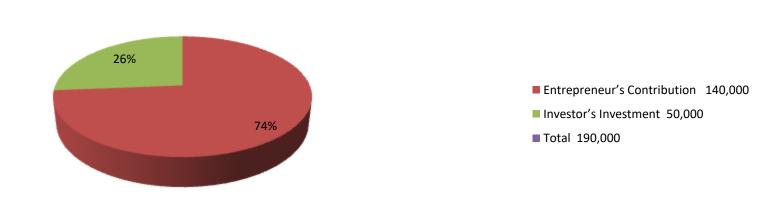

| Proposed Nobin Udyokta Business Info              |   |                                                                                                                                                                                                                                                                                                                                                                                       |  |  |  |
|---------------------------------------------------|---|---------------------------------------------------------------------------------------------------------------------------------------------------------------------------------------------------------------------------------------------------------------------------------------------------------------------------------------------------------------------------------------|--|--|--|
| Business Name                                     | : | DORJI BARI TAILARS                                                                                                                                                                                                                                                                                                                                                                    |  |  |  |
| Location                                          | : | Hatgangopara Bazar,Bagmara,Rajshahi                                                                                                                                                                                                                                                                                                                                                   |  |  |  |
| Total Investment in BDT                           | : | BDT 1,90,000/-                                                                                                                                                                                                                                                                                                                                                                        |  |  |  |
| Financing                                         | : | Self BDT 1,40,000/-(from existing business) 17% Required Investment BDT 50,000/-(as equity) 83%                                                                                                                                                                                                                                                                                       |  |  |  |
| Present salary/drawings from business (estimates) | : | BDT 5,000/-                                                                                                                                                                                                                                                                                                                                                                           |  |  |  |
| Proposed Salary                                   | : | BDT 5,000/-                                                                                                                                                                                                                                                                                                                                                                           |  |  |  |
| Size of shop                                      | : | 12 ft x 10 ft = 120 sft                                                                                                                                                                                                                                                                                                                                                               |  |  |  |
| Implementation                                    | : | <ul> <li>The business is planned to be scaled up by investment in existing; Cloth item etc.</li> <li>Average 20% gain on sale.</li> <li>The business is operating by entrepreneur. Existing No employees. After getting equity fund no employee will be appointed.</li> <li>The shop is Rent</li> <li>Collects goods from Naoga.</li> <li>Agreed grace period is 3 months.</li> </ul> |  |  |  |

| Brea | kdc | own |
|------|-----|-----|
|------|-----|-----|

|                  | Existing | Proposed |          |     |       |        |                      |
|------------------|----------|----------|----------|-----|-------|--------|----------------------|
| Particulars      | Qty.     | Unit     | Amount   | Qty | Unit  | Amount | <b>Proposed Tota</b> |
|                  |          | Price    | (BDT)    |     | Price | (BDT)  |                      |
| Shart Pice       | 100      | 300      | 30,000   | 100 | 300   | 30,000 | 60,000               |
| Pant Pice        | 40       | 450      | 18,000   | -   | -     | -      | 18,000               |
| Chapa Cloth      | 50       | 1000     | 50,000   | 20  | 1000  | 20,000 | 70,000               |
| Three Pice       | 30       | 500      | 15,000   | -   | -     | -      | 15,000               |
| Borka Pice       | 40       | 300      | 12,000   | -   | -     | -      | 12,000               |
| Others           |          |          | 12,000   |     |       |        | 12,000               |
| Advance for Shop |          |          | 70,000   |     |       |        | 70,000               |
|                  |          |          |          |     |       |        |                      |
|                  |          |          |          |     |       |        |                      |
| Total            | 260      |          | 1,40,000 | 240 |       | 50,000 | 1,90,000             |