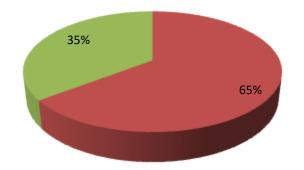

| Proposed Nobin Udyokta Business Info                 |          |                                                                                                                                                                                                                                                                                                                                                                                                      |  |  |  |
|------------------------------------------------------|----------|------------------------------------------------------------------------------------------------------------------------------------------------------------------------------------------------------------------------------------------------------------------------------------------------------------------------------------------------------------------------------------------------------|--|--|--|
| Business Name                                        | :        | JONONI JUALARS                                                                                                                                                                                                                                                                                                                                                                                       |  |  |  |
| Location                                             | [ : ]    | Gangopara, Bagmara, Rajshahi                                                                                                                                                                                                                                                                                                                                                                         |  |  |  |
| Total Investment in BDT                              | :        | BDT 1,41,000/-                                                                                                                                                                                                                                                                                                                                                                                       |  |  |  |
| Financing                                            | :        | Self BDT 91,000/-(from existing business) 65%                                                                                                                                                                                                                                                                                                                                                        |  |  |  |
|                                                      | <u> </u> | Required Investment BDT 50,000/-(as equity) 35%                                                                                                                                                                                                                                                                                                                                                      |  |  |  |
| Present salary/drawings<br>from business (estimates) | :        | BDT 5,000/-                                                                                                                                                                                                                                                                                                                                                                                          |  |  |  |
| Proposed Salary                                      | :        | BDT 5,000/-                                                                                                                                                                                                                                                                                                                                                                                          |  |  |  |
| Size of shop                                         | :        | 15 ft x 14 ft= 210 square ft                                                                                                                                                                                                                                                                                                                                                                         |  |  |  |
| Implementation                                       | :        | <ul> <li>The business is planned to be scaled up by investment in existing goods like; Gold Item.</li> <li>Average 10% gain on sale.</li> <li>The business is operating by entrepreneur. Existing 02 No employees. After getting equity fund employee will be appointed.</li> <li>The shop is Rent.</li> <li>Collects goods from Dhaka,Noagoan.</li> <li>Agreed grace period is 3 months.</li> </ul> |  |  |  |