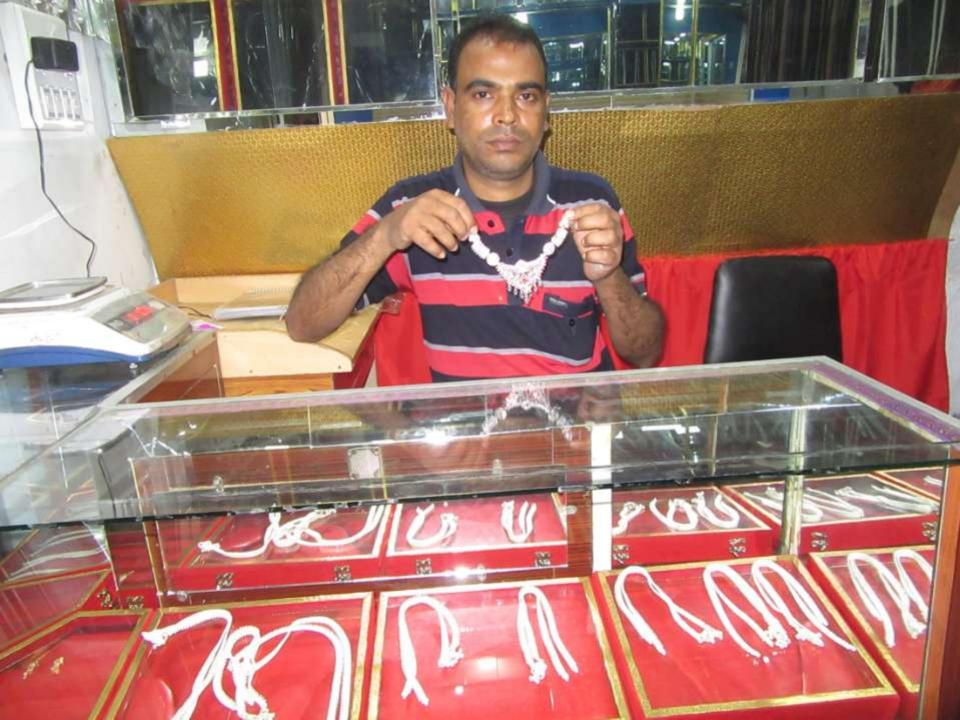

| Proposed Nobin Udyokta Business Info                 |          |                                                                                                                                                                                                                                                                                                                                                                                                      |  |  |  |
|------------------------------------------------------|----------|------------------------------------------------------------------------------------------------------------------------------------------------------------------------------------------------------------------------------------------------------------------------------------------------------------------------------------------------------------------------------------------------------|--|--|--|
| Business Name                                        | :        | JONONI JUALARS                                                                                                                                                                                                                                                                                                                                                                                       |  |  |  |
| Location                                             | [ : ]    | Gangopara, Bagmara, Rajshahi                                                                                                                                                                                                                                                                                                                                                                         |  |  |  |
| Total Investment in BDT                              | :        | BDT 1,41,000/-                                                                                                                                                                                                                                                                                                                                                                                       |  |  |  |
| Financing                                            | :        | Self BDT 91,000/-(from existing business) 65%                                                                                                                                                                                                                                                                                                                                                        |  |  |  |
|                                                      | <u> </u> | Required Investment BDT 50,000/-(as equity) 35%                                                                                                                                                                                                                                                                                                                                                      |  |  |  |
| Present salary/drawings<br>from business (estimates) | :        | BDT 5,000/-                                                                                                                                                                                                                                                                                                                                                                                          |  |  |  |
| Proposed Salary                                      | :        | BDT 5,000/-                                                                                                                                                                                                                                                                                                                                                                                          |  |  |  |
| Size of shop                                         | :        | 15 ft x 14 ft= 210 square ft                                                                                                                                                                                                                                                                                                                                                                         |  |  |  |
| Implementation                                       | :        | <ul> <li>The business is planned to be scaled up by investment in existing goods like; Gold Item.</li> <li>Average 10% gain on sale.</li> <li>The business is operating by entrepreneur. Existing 02 No employees. After getting equity fund employee will be appointed.</li> <li>The shop is Rent.</li> <li>Collects goods from Dhaka,Noagoan.</li> <li>Agreed grace period is 3 months.</li> </ul> |  |  |  |

Pictures