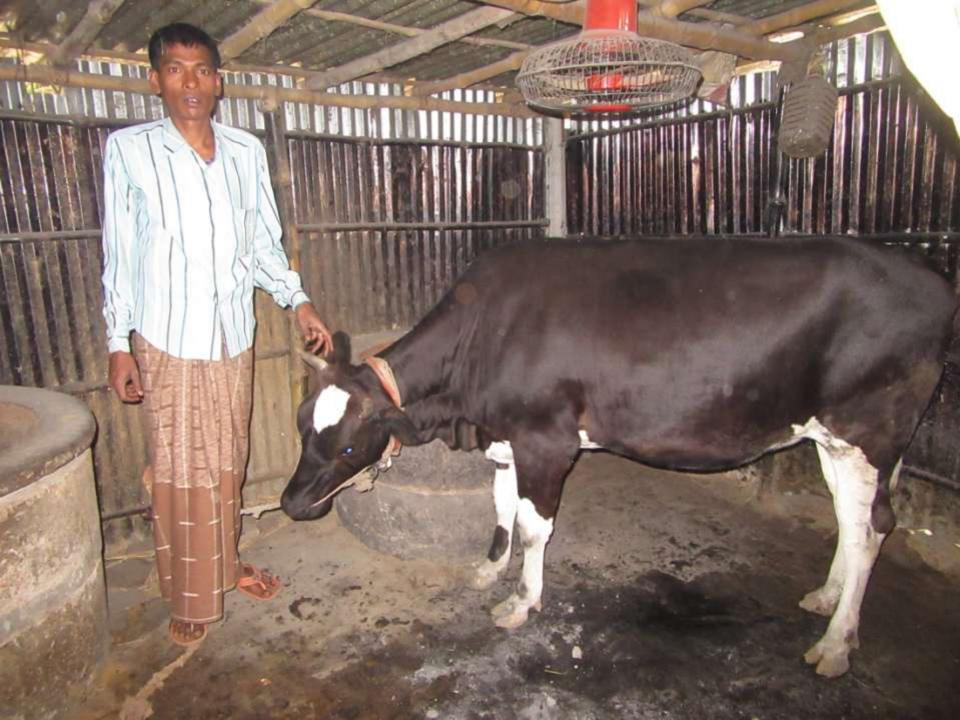

| Proposed Nobin Udyokta Business Info              |   |                                                                                                                                                                                                                                                    |  |  |  |
|---------------------------------------------------|---|----------------------------------------------------------------------------------------------------------------------------------------------------------------------------------------------------------------------------------------------------|--|--|--|
| Business Name                                     | : | RIJON GORUR KHAMAR                                                                                                                                                                                                                                 |  |  |  |
| Location                                          | : | Pirijpur, Godagari, Rajshahi                                                                                                                                                                                                                       |  |  |  |
| Total Investment in BDT                           | : | BDT 200,000                                                                                                                                                                                                                                        |  |  |  |
| Financing                                         | : | Self BDT 150,000 (from existing business) 75%                                                                                                                                                                                                      |  |  |  |
|                                                   |   | Required Investment BDT 50,000 (as equity) 25%                                                                                                                                                                                                     |  |  |  |
| Present salary/drawings from business (estimates) | : | BDT 3,000 Taka.                                                                                                                                                                                                                                    |  |  |  |
| Proposed Salary                                   | : | BDT 4,000 Taka.                                                                                                                                                                                                                                    |  |  |  |
| Size of shop                                      | : | 15 ft x 10 ft= 150 Square ft                                                                                                                                                                                                                       |  |  |  |
| \Implementation                                   | : | <ul> <li>He has two Ox and one cow in his farm.</li> <li>The business is operating by entrepreneur. Existing no Employees.</li> <li>The farm is owned.</li> <li>Collects goods from Rajshahi.</li> <li>Agreed grace period is 3 months.</li> </ul> |  |  |  |