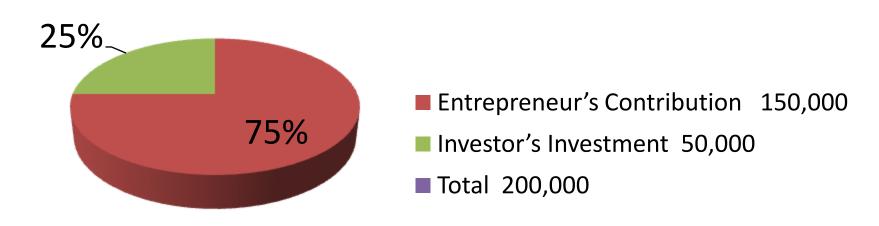

| Investment Breakdown |          |                   |         |      |                      |        |         |
|----------------------|----------|-------------------|---------|------|----------------------|--------|---------|
|                      | Proposed |                   |         |      |                      |        |         |
| Particulars          | Qty.     | <b>Unit Price</b> | Amount  | Qty. | Qty. Unit Amount Pro |        |         |
|                      |          |                   | (BDT)   |      | Price                | (BDT)  | Total   |
| Ox                   | 2        | 50000             | 100,000 | 0    | 0                    | 0      | 100,000 |
| Shed Repairing       | 0        | 0                 | 0       | 1    | 30000                | 30,000 | 30,000  |
| Feed                 | 0        | 0                 | 0       | 1    | 20000                | 20,000 | 20,000  |
| Cow                  | 1        | 50000             | 50000   | 0    | 0                    | 0      | 50000   |
| Total                | 2        |                   | 150,000 | 2    |                      | 50,000 | 200,000 |