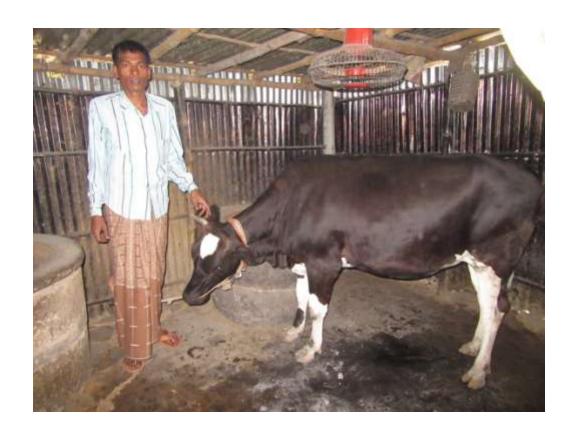

| Proposed Nobin Udyokta Business Info              |   |                                                                                                                                                                                                                                                    |  |  |  |
|---------------------------------------------------|---|----------------------------------------------------------------------------------------------------------------------------------------------------------------------------------------------------------------------------------------------------|--|--|--|
| Business Name                                     | : | RIJON GORUR KHAMAR                                                                                                                                                                                                                                 |  |  |  |
| Location                                          | : | Pirijpur, Godagari, Rajshahi                                                                                                                                                                                                                       |  |  |  |
| Total Investment in BDT                           | : | BDT 200,000                                                                                                                                                                                                                                        |  |  |  |
| Financing                                         | : | Self BDT 150,000 (from existing business) 75%                                                                                                                                                                                                      |  |  |  |
|                                                   |   | Required Investment BDT 50,000 (as equity) 25%                                                                                                                                                                                                     |  |  |  |
| Present salary/drawings from business (estimates) | : | BDT 3,000 Taka.                                                                                                                                                                                                                                    |  |  |  |
| Proposed Salary                                   | : | BDT 4,000 Taka.                                                                                                                                                                                                                                    |  |  |  |
| Size of shop                                      | : | 15 ft x 10 ft= 150 Square ft                                                                                                                                                                                                                       |  |  |  |
| \Implementation                                   | : | <ul> <li>He has two Ox and one cow in his farm.</li> <li>The business is operating by entrepreneur. Existing no Employees.</li> <li>The farm is owned.</li> <li>Collects goods from Rajshahi.</li> <li>Agreed grace period is 3 months.</li> </ul> |  |  |  |