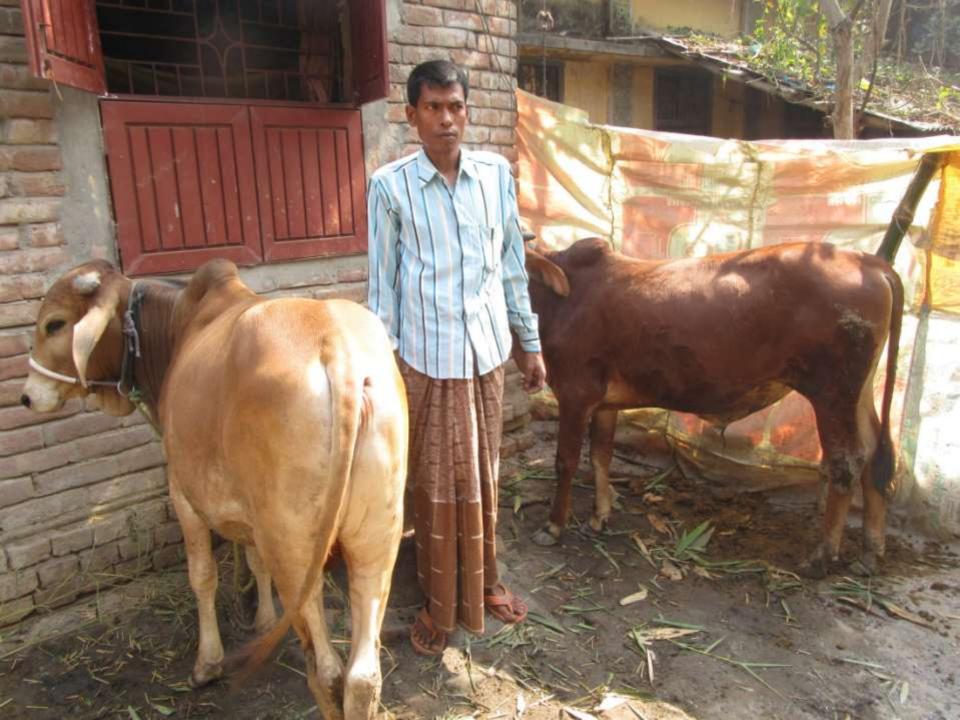

| Proposed Nobin Udyokta Business Info              |   |                                                                                                                                                                                                                                                    |  |  |  |
|---------------------------------------------------|---|----------------------------------------------------------------------------------------------------------------------------------------------------------------------------------------------------------------------------------------------------|--|--|--|
| Business Name                                     | : | RIJON GORUR KHAMAR                                                                                                                                                                                                                                 |  |  |  |
| Location                                          | : | Pirijpur, Godagari, Rajshahi                                                                                                                                                                                                                       |  |  |  |
| Total Investment in BDT                           | : | BDT 200,000                                                                                                                                                                                                                                        |  |  |  |
| Financing                                         | : | Self BDT 150,000 (from existing business) 75%                                                                                                                                                                                                      |  |  |  |
|                                                   |   | Required Investment BDT 50,000 (as equity) 25%                                                                                                                                                                                                     |  |  |  |
| Present salary/drawings from business (estimates) | : | BDT 3,000 Taka.                                                                                                                                                                                                                                    |  |  |  |
| Proposed Salary                                   | : | BDT 4,000 Taka.                                                                                                                                                                                                                                    |  |  |  |
| Size of shop                                      | : | 15 ft x 10 ft= 150 Square ft                                                                                                                                                                                                                       |  |  |  |
| \Implementation                                   | : | <ul> <li>He has two Ox and one cow in his farm.</li> <li>The business is operating by entrepreneur. Existing no Employees.</li> <li>The farm is owned.</li> <li>Collects goods from Rajshahi.</li> <li>Agreed grace period is 3 months.</li> </ul> |  |  |  |