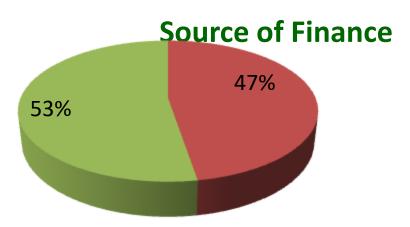

| Proposed Nobin Udyokta Business Info              |   |                                                                                                                                                                                                                               |  |  |  |
|---------------------------------------------------|---|-------------------------------------------------------------------------------------------------------------------------------------------------------------------------------------------------------------------------------|--|--|--|
| Business Name                                     | : | : NABIL PALTRI FIRM                                                                                                                                                                                                           |  |  |  |
| Location                                          | : | Katal Baria, Primtoli, Godagari Rajshahi                                                                                                                                                                                      |  |  |  |
| Total Investment in BDT                           | : | BDT 95,000/-                                                                                                                                                                                                                  |  |  |  |
| Financing                                         | : | Self BDT 45000/-(from existing business) 47%                                                                                                                                                                                  |  |  |  |
|                                                   |   | Required Investment BDT 50,000/-(as equity) 53%                                                                                                                                                                               |  |  |  |
| Present salary/drawings from business (estimates) | : | BDT 5,000/-                                                                                                                                                                                                                   |  |  |  |
| Proposed Salary                                   | : | BDT 5,000/-                                                                                                                                                                                                                   |  |  |  |
| Size of shop                                      | : | 35ft x 15 ft= 525 square ft                                                                                                                                                                                                   |  |  |  |
| Implementation                                    | : | <ul> <li>Currently run a paltri firm.</li> <li>Average 20% gain on sales.</li> <li>The business is operating by entrepreneur. Existing no employe.</li> <li>Collects goods from Rajshahi.</li> <li>The shop is own</li> </ul> |  |  |  |

- Entrepreneur's Contribution 45,000
- Investor's Investment 50,000
- Total 95,000

| Financial Projection (BDT)           |       |         |         |         |         |  |
|--------------------------------------|-------|---------|---------|---------|---------|--|
| Particular                           | Daily | Monthly | Year -1 | Year-2  | Year-3  |  |
| Revenue(Sales)                       |       |         |         |         |         |  |
| Broiler Chicks                       | 2000  | 60000   | 720000  | 1080000 | 1134000 |  |
| Total Sales(A)                       | 2000  | 60000   | 720000  | 1080000 | 1134000 |  |
| Less Variable Expense (B)            |       | 0       | 0       | 0       | 0       |  |
| Broiler Chicks                       | 1600  | 48000   | 576000  | 864000  | 907200  |  |
| Total Variable Expense               | 1600  | 48000   | 576000  | 864000  | 907200  |  |
| Contributon Margin (CM)<br>[C=(A-B)] | 400   | 12000   | 144000  | 216000  | 226800  |  |
| Less Fixed Expense                   |       |         |         |         |         |  |
| Electricity Bill                     |       | 1000    | 12000   | 12300   | 12600   |  |
| Transportaion                        |       | 200     | 2400    | 2800    | 3200    |  |
| Salary (Self)                        |       | 4000    | 48000   | 48000   | 48000   |  |
| Mobil Bill                           |       | 300     | 3600    | 3700    | 3800    |  |
| Total Fixed Cost (D)                 |       | 5500    | 66000   | 66800   | 67600   |  |
| Net Profit (E)= [C-D]                |       | 6500    | 78000   | 149200  | 159200  |  |