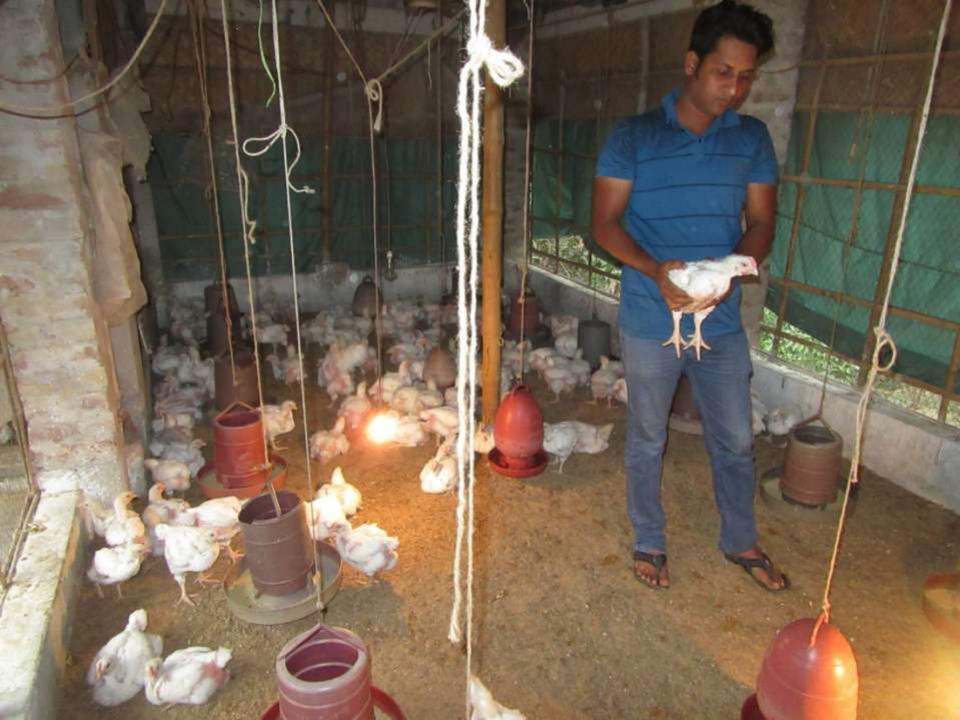

| Proposed Nobin Udyokta Business Info              |   |                                                                                                                                                                                                                               |  |  |  |
|---------------------------------------------------|---|-------------------------------------------------------------------------------------------------------------------------------------------------------------------------------------------------------------------------------|--|--|--|
| Business Name                                     | : | : NABIL PALTRI FIRM                                                                                                                                                                                                           |  |  |  |
| Location                                          | : | Katal Baria, Primtoli, Godagari Rajshahi                                                                                                                                                                                      |  |  |  |
| Total Investment in BDT                           | : | BDT 95,000/-                                                                                                                                                                                                                  |  |  |  |
| Financing                                         | : | Self BDT 45000/-(from existing business) 47%                                                                                                                                                                                  |  |  |  |
|                                                   |   | Required Investment BDT 50,000/-(as equity) 53%                                                                                                                                                                               |  |  |  |
| Present salary/drawings from business (estimates) | : | BDT 5,000/-                                                                                                                                                                                                                   |  |  |  |
| Proposed Salary                                   | : | BDT 5,000/-                                                                                                                                                                                                                   |  |  |  |
| Size of shop                                      | : | 35ft x 15 ft= 525 square ft                                                                                                                                                                                                   |  |  |  |
| Implementation                                    | : | <ul> <li>Currently run a paltri firm.</li> <li>Average 20% gain on sales.</li> <li>The business is operating by entrepreneur. Existing no employe.</li> <li>Collects goods from Rajshahi.</li> <li>The shop is own</li> </ul> |  |  |  |

Pictures