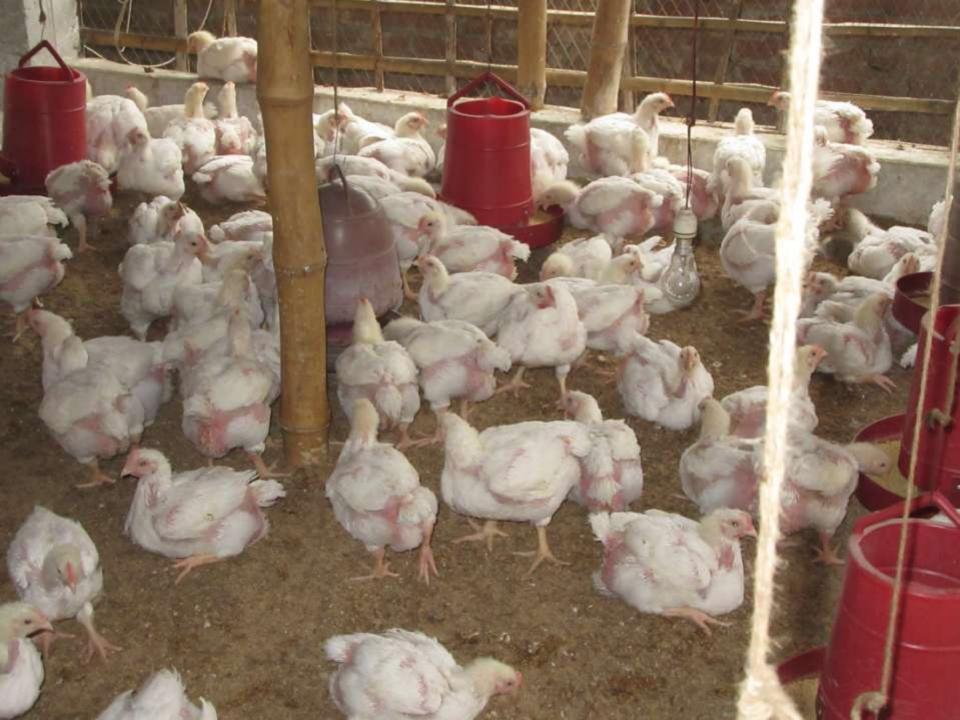

| Proposed Nobin Udyokta Business Info              |   |                                                                                                                                                                                                                               |  |  |  |
|---------------------------------------------------|---|-------------------------------------------------------------------------------------------------------------------------------------------------------------------------------------------------------------------------------|--|--|--|
| Business Name                                     | : | : NABIL PALTRI FIRM                                                                                                                                                                                                           |  |  |  |
| Location                                          | : | Katal Baria, Primtoli, Godagari Rajshahi                                                                                                                                                                                      |  |  |  |
| Total Investment in BDT                           | : | BDT 95,000/-                                                                                                                                                                                                                  |  |  |  |
| Financing                                         | : | Self BDT 45000/-(from existing business) 47%                                                                                                                                                                                  |  |  |  |
|                                                   |   | Required Investment BDT 50,000/-(as equity) 53%                                                                                                                                                                               |  |  |  |
| Present salary/drawings from business (estimates) | : | BDT 5,000/-                                                                                                                                                                                                                   |  |  |  |
| Proposed Salary                                   | : | BDT 5,000/-                                                                                                                                                                                                                   |  |  |  |
| Size of shop                                      | : | 35ft x 15 ft= 525 square ft                                                                                                                                                                                                   |  |  |  |
| Implementation                                    | : | <ul> <li>Currently run a paltri firm.</li> <li>Average 20% gain on sales.</li> <li>The business is operating by entrepreneur. Existing no employe.</li> <li>Collects goods from Rajshahi.</li> <li>The shop is own</li> </ul> |  |  |  |

Pictures