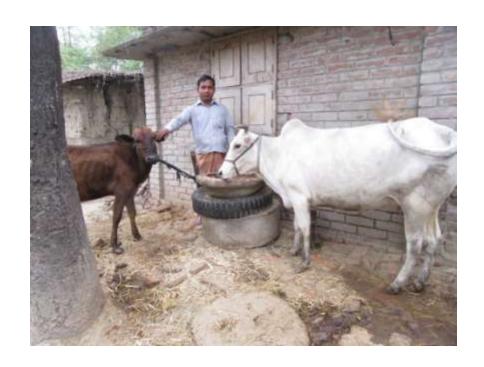

#### Proposed NU Business Name: BHAI BHAI GORUR KHAMAR



Project identification and prepared by: Md Lokman Hekim Godagari Unit, Rajshahi

Project verified by: Abdul Mannan Talukder



| Brief Bio of The Proposed Nobin Udyokta                                                                        |        |                                                                                                                                                                                                  |  |  |  |
|----------------------------------------------------------------------------------------------------------------|--------|--------------------------------------------------------------------------------------------------------------------------------------------------------------------------------------------------|--|--|--|
| Name