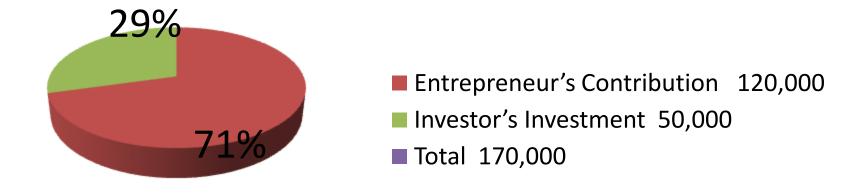

| Investment Breakdown |       |                  |          |      |       |        |          |  |
|----------------------|-------|------------------|----------|------|-------|--------|----------|--|
|                      | sting |                  | Proposed |      |       |        |          |  |
| Particulars          | Qty.  | Qty. Unit Amount |          | Qty. | Unit  | Amount | Proposed |  |
|                      |       | Price            | (BDT)    |      | Price | (BDT)  | Total    |  |
| Cow                  | 1     | 50000            | 50,000   | 1    | 40000 | 40,000 | 90,000   |  |
| Calf                 | 1     | 20000            | 20,000   | 0    | 0     | 0      | 20,000   |  |
| Bokna                | 1     | 50000            | 50,000   | 0    | 0     | 0      | 50,000   |  |
| Feed                 | 0     | 0                | 0        | 1    | 10000 | 10,000 | 10,000   |  |
| Total                | 3     |                  | 120,000  | 1    |       | 50,000 | 170,000  |  |