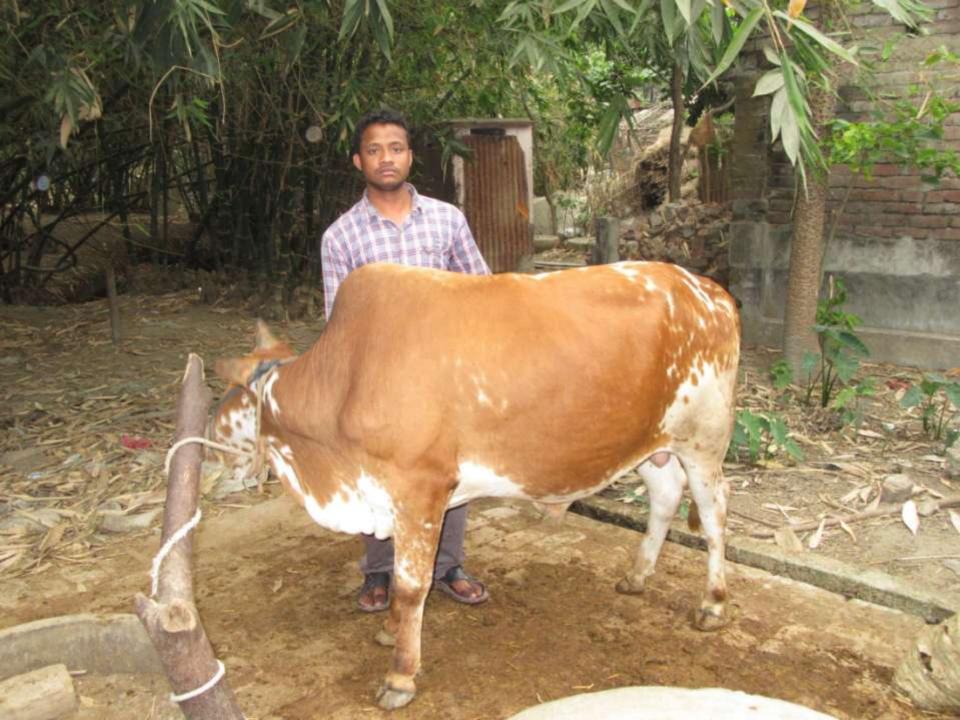

# Pictures

| <b>Proposed Nobin</b> | Udyokta | <b>Business Info</b> |
|-----------------------|---------|----------------------|
|-----------------------|---------|----------------------|

| 1 Toposed Hobiii Odyokta Basiliess Illio          |   |                                                                                                                                                                                                                                                 |  |  |
|---------------------------------------------------|---|-------------------------------------------------------------------------------------------------------------------------------------------------------------------------------------------------------------------------------------------------|--|--|
| Business Name                                     | : | AKTARUL GORUR KHAMAR                                                                                                                                                                                                                            |  |  |
| Location                                          | : | Pirijpur, Godagari, Rajshahi                                                                                                                                                                                                                    |  |  |
| Total Investment in BDT                           | : | BDT 1,50,000/-                                                                                                                                                                                                                                  |  |  |
| Financing                                         | : | Self BDT 100,000/-(from existing business) 67% Required Investment BDT 50,000/-(as equity) 33%                                                                                                                                                  |  |  |
| Present salary/drawings from business (estimates) | : | BDT 5,000/-                                                                                                                                                                                                                                     |  |  |
| Proposed Salary                                   | : | BDT 5,000/-                                                                                                                                                                                                                                     |  |  |
| Size of shop                                      | : | 8 ft x 10 ft= 80 square ft                                                                                                                                                                                                                      |  |  |
| Implementation                                    | : | <ul> <li>He has one ox and one calf his farm.</li> <li>The business is operating by entrepreneur. Existing no employee.</li> <li>Collects goods from Rajshahi.</li> <li>The farm is owned.</li> <li>Agreed grace period is 3 months.</li> </ul> |  |  |