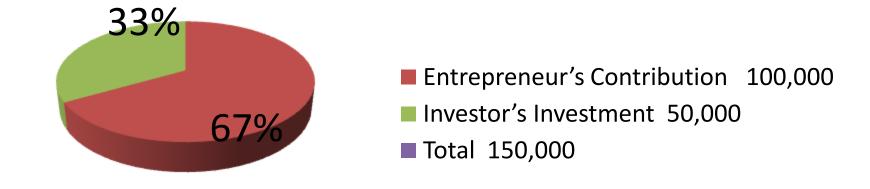

| Investment Breakdown |                            |       |          |      |       |               |          |  |
|----------------------|----------------------------|-------|----------|------|-------|---------------|----------|--|
|                      | sting                      |       | Proposed |      |       |               |          |  |
| <b>Particulars</b>   | articulars Qty. Unit Amour |       |          | Qty. | Unit  | <b>Amount</b> | Proposed |  |
|                      |                            | Price | (BDT)    |      | Price | (BDT)         | Total    |  |
| Ox                   | 1                          | 70000 | 70,000   | 0    | 0     | 0             | 70,000   |  |
| Calf                 | 1                          | 30000 | 30,000   | 0    | 0     | 0             | 30,000   |  |
| Cow                  | 0                          | 0     | 0        | 1    | 40000 | 40,000        | 40,000   |  |
| Feed                 | 0                          | 0     | 0        | 1    | 10000 | 10,000        | 10,000   |  |
| Total                | 2                          |       | 100,000  | 2    |       | 50,000        | 150,000  |  |