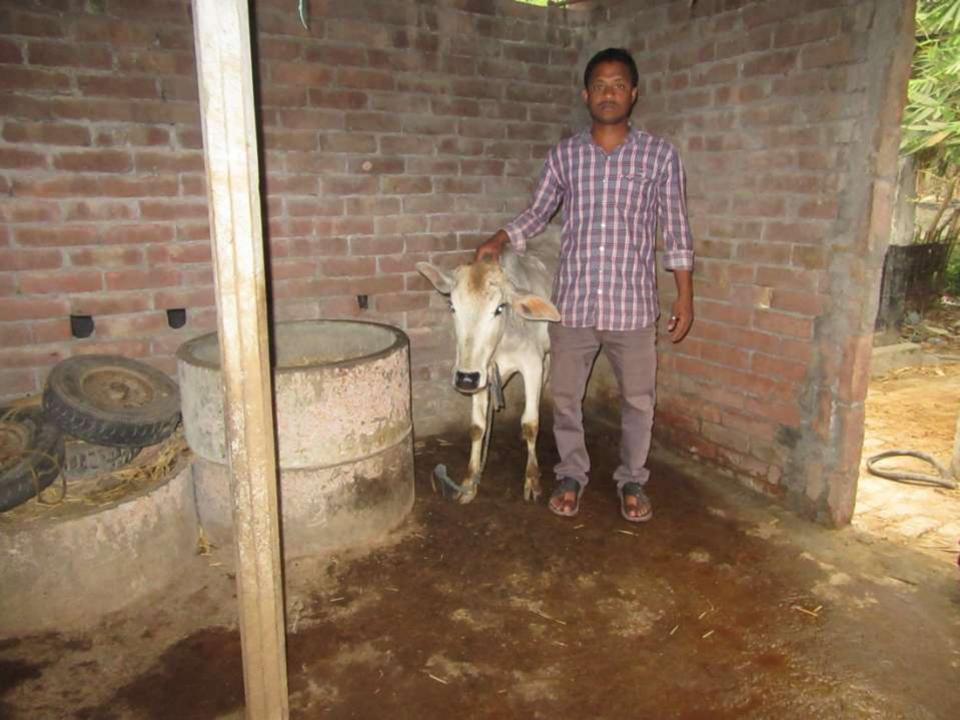

# Pictures

| <b>Proposed Nobin</b> | Udyokta | <b>Business Info</b> |
|-----------------------|---------|----------------------|
|-----------------------|---------|----------------------|

| 1 Toposed Hobiii Odyokta Basiliess Illio          |   |                                                                                                                                                                                                                                                 |  |  |
|---------------------------------------------------|---|-------------------------------------------------------------------------------------------------------------------------------------------------------------------------------------------------------------------------------------------------|--|--|
| Business Name                                     | : | AKTARUL GORUR KHAMAR                                                                                                                                                                                                                            |  |  |
| Location                                          | : | Pirijpur, Godagari, Rajshahi                                                                                                                                                                                                                    |  |  |
| Total Investment in BDT                           | : | BDT 1,50,000/-                                                                                                                                                                                                                                  |  |  |
| Financing                                         | : | Self BDT 100,000/-(from existing business) 67% Required Investment BDT 50,000/-(as equity) 33%                                                                                                                                                  |  |  |
| Present salary/drawings from business (estimates) | : | BDT 5,000/-                                                                                                                                                                                                                                     |  |  |
| Proposed Salary                                   | : | BDT 5,000/-                                                                                                                                                                                                                                     |  |  |
| Size of shop                                      | : | 8 ft x 10 ft= 80 square ft                                                                                                                                                                                                                      |  |  |
| Implementation                                    | : | <ul> <li>He has one ox and one calf his farm.</li> <li>The business is operating by entrepreneur. Existing no employee.</li> <li>Collects goods from Rajshahi.</li> <li>The farm is owned.</li> <li>Agreed grace period is 3 months.</li> </ul> |  |  |