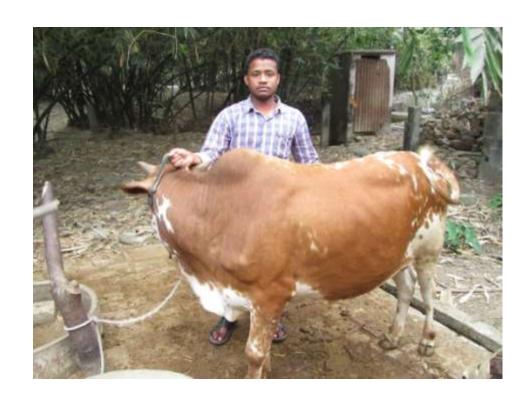

#### Proposed NU Business Name: **AKTARUL GORUR KHAMAR**



Project identification and prepared by: Md Lokman Hekim Godagari Unit, Rajshahi

Project verified by: Abdul Mannan Talukder



| Brief Bio of The Proposed Nobin Udyokta                                                                                                         |       |                                                                                                                                                                                                      |  |  |  |
|-------------------------------------------------------------------------------------------------------------------------------------------------|-------|--------------------------------------------------------------------------------------------------------------------------------------------------------