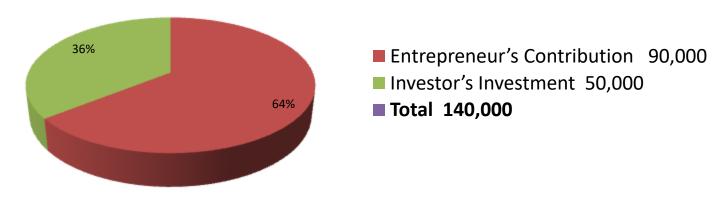

| Business Name                                     | : | RASHID WELDING WORKSHOP                                                                                                                                                                                                                                                                                                                                                                                                         |  |  |  |
|---------------------------------------------------|---|---------------------------------------------------------------------------------------------------------------------------------------------------------------------------------------------------------------------------------------------------------------------------------------------------------------------------------------------------------------------------------------------------------------------------------|--|--|--|
| Location                                          | : | S .A . Collage station, Sonatola, Bogra                                                                                                                                                                                                                                                                                                                                                                                         |  |  |  |
| Total Investment in BDT                           | : | BDT 140,000/-                                                                                                                                                                                                                                                                                                                                                                                                                   |  |  |  |
| Financing                                         | : | Self BDT 90,000/-(from existing business) 64%                                                                                                                                                                                                                                                                                                                                                                                   |  |  |  |
|                                                   |   | Required Investment BDT 50,000/-(as equity) 36%                                                                                                                                                                                                                                                                                                                                                                                 |  |  |  |
| Present salary/drawings from business (estimates) | : | BDT 5,000/-                                                                                                                                                                                                                                                                                                                                                                                                                     |  |  |  |
| Proposed Salary                                   | : | BDT 5,000/-                                                                                                                                                                                                                                                                                                                                                                                                                     |  |  |  |
| Size of shop                                      | : | 10 ft x 15 ft= 150 square ft                                                                                                                                                                                                                                                                                                                                                                                                    |  |  |  |
| Implementation                                    | : | <ul> <li>The business is planned to be scaled up by investment in existing goods; sheet, Engel, flat bar ,zed bar, squarbar, Rod etc.</li> <li>Average 30% gain on sale.</li> <li>The business is operating by entrepreneur. Existing two employes.</li> <li>One employee will be appointed.</li> <li>The shop is rented.</li> <li>Collects goods from Bogra Bazer, Bogra.</li> <li>Agreed grace period is 3 months.</li> </ul> |  |  |  |