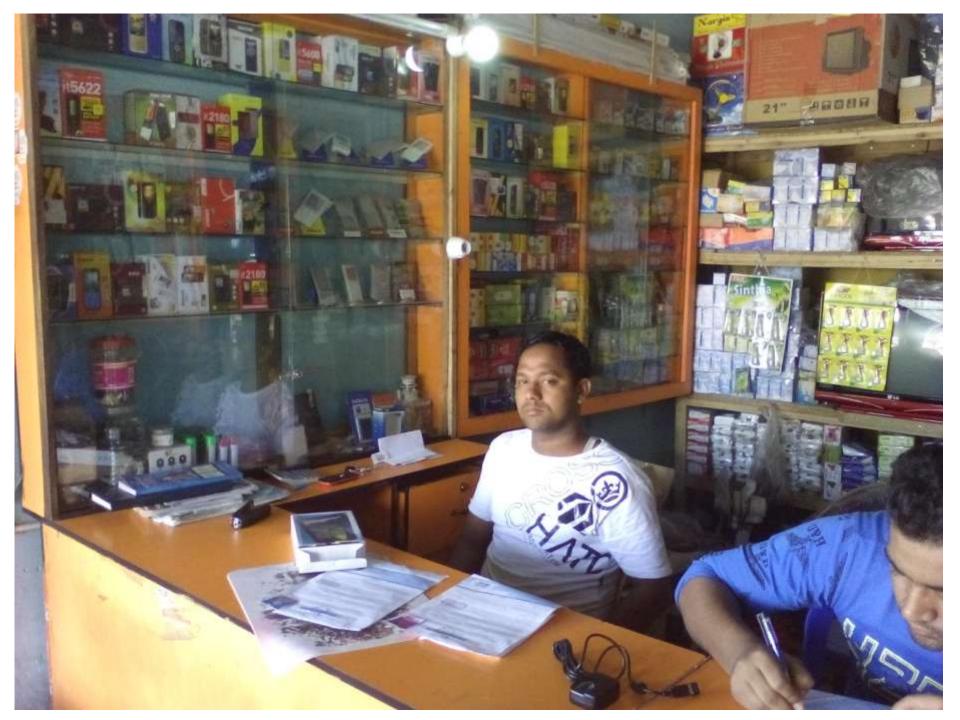

#### **Proposed NU Business Name: BOISHAKHI ELECTRONICS AND TELECOM**

Project prepared by : Ishak chambugong. Sonatala unit.Bogra

Project verified by: Md.mozaharul islam

Grameen Shakti Samajik Byabosha Ltd.

| Proposed Nobin Udyokta Business Info            |                                                  |                                   |  |  |  |  |
|-------------------------------------------------|--------------------------------------------------|-----------------------------------|--|--|--|--|
| Business Name                                   | ••                                               | BOISHAKHI ELECTRONICS AND TELECOM |  |  |  |  |
| Location                                        | :                                                | Charpara Bazer, Sonatala, Bogra.  |  |  |  |  |
| Total Investment in BDT                         | •                                                | BDT 290,000/-                     |  |  |  |  |
| Financing                                       | : Self BDT 240,000/-(from existing business) 83% |                                   |  |  |  |  |
| Required Investment BDT 50,000/-(as equity) 17% |                                                  |                                   |  |  |  |  |
| _                                               | ı                                                |                                   |  |  |  |  |

# Pictures