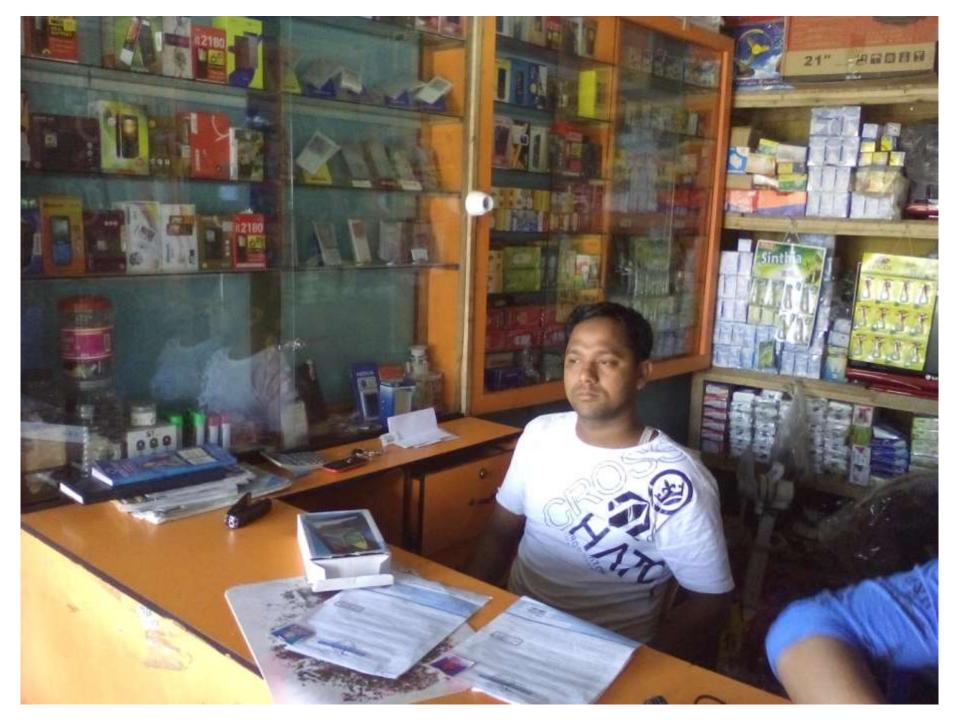

#### **Proposed NU Business Name: BOISHAKHI ELECTRONICS AND TELECOM**

Project prepared by : Ishak chambugong. Sonatala unit.Bogra

Project verified by: Md.mozaharul islam

Grameen Shakti Samajik Byabosha Ltd.

| Proposed Nobin Udyokta Business Info            |                                                  |                                   |  |  |  |  |
|-------------------------------------------------|--------------------------------------------------|-----------------------------------|--|--|--|--|
| Business Name                                   | ••                                               | BOISHAKHI ELECTRONICS AND TELECOM |  |  |  |  |
| Location                                        | :                                                | Charpara Bazer, Sonatala, Bogra.  |  |  |  |  |
| Total Investment in BDT                         | •                                                | BDT 290,000/-                     |  |  |  |  |
| Financing                                       | : Self BDT 240,000/-(from existing business) 83% |                                   |  |  |  |  |
| Required Investment BDT 50,000/-(as equity) 17% |                                                  |                                   |  |  |  |  |
| _                                               | ı                                                |                                   |  |  |  |  |

# Pictures