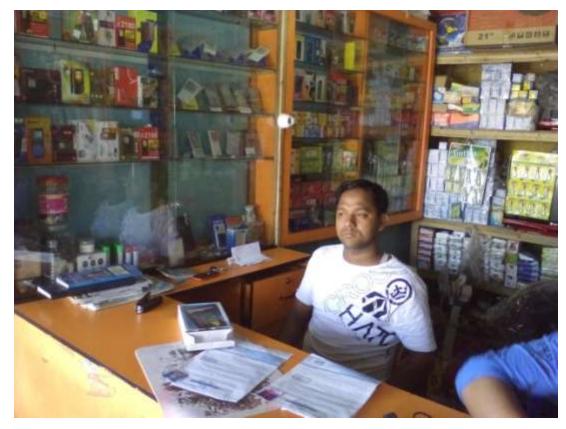

#### **Proposed NU Business Name: BOISHAKHI ELECTRONICS AND TELECOM**



Project prepared by : Ishak chambugong. Sonatala unit.Bogra

Project verified by: Md.mozaharul islam



Grameen Shakti Samajik Byabosha Ltd.

| Brief Bio of The Proposed Nobin Udyokta                                                                        |        |                                                                                                                                                                                         |  |  |  |  |  |
|----------------------------------------------------------------------------------------------------------------|--------|-----------------------------------------------------------------------------------------------------------------------------------------------------------------------------------------|--|--|--|--|--|
| Name