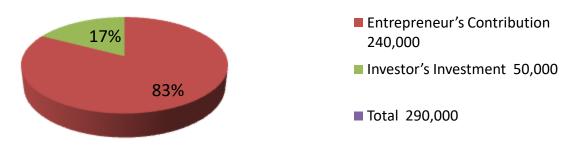

| Proposed Nobin Udyokta Business Info            |                                                  |                                   |  |  |  |  |
|-------------------------------------------------|--------------------------------------------------|-----------------------------------|--|--|--|--|
| Business Name                                   | ••                                               | BOISHAKHI ELECTRONICS AND TELECOM |  |  |  |  |
| Location                                        | :                                                | Charpara Bazer, Sonatala, Bogra.  |  |  |  |  |
| Total Investment in BDT                         | •                                                | BDT 290,000/-                     |  |  |  |  |
| Financing                                       | : Self BDT 240,000/-(from existing business) 83% |                                   |  |  |  |  |
| Required Investment BDT 50,000/-(as equity) 17% |                                                  |                                   |  |  |  |  |
| _                                               | ı                                                |                                   |  |  |  |  |