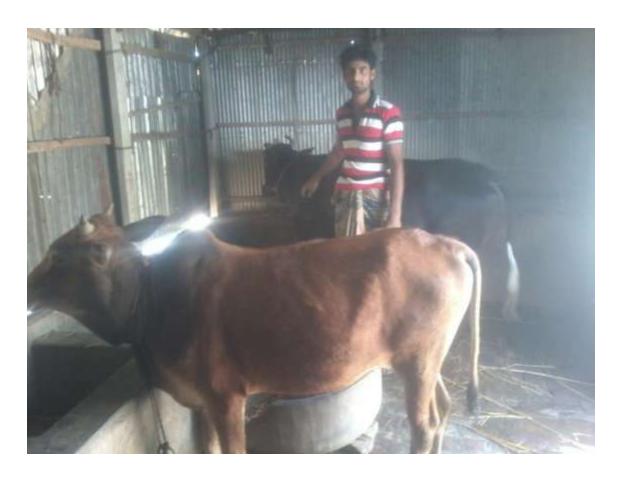

#### **Proposed NU Business Name: MODINA DAIRY FARM**



Project identification and prepared by: Md.Majnu Hossen, Sherpur Unit, Bogra

Project verified by: MD. Mozaharul Islam



| Brief Bio of The Proposed Nobin Udyokta                                                                                                         |       |                                                                                                                             |  |  |  |  |
|-------------------------------------------------------------------------------------------------------------------------------------------------|-------|-----------------------------------------------------------------------------------------------------------------------------|--|--|--|--|
| Name