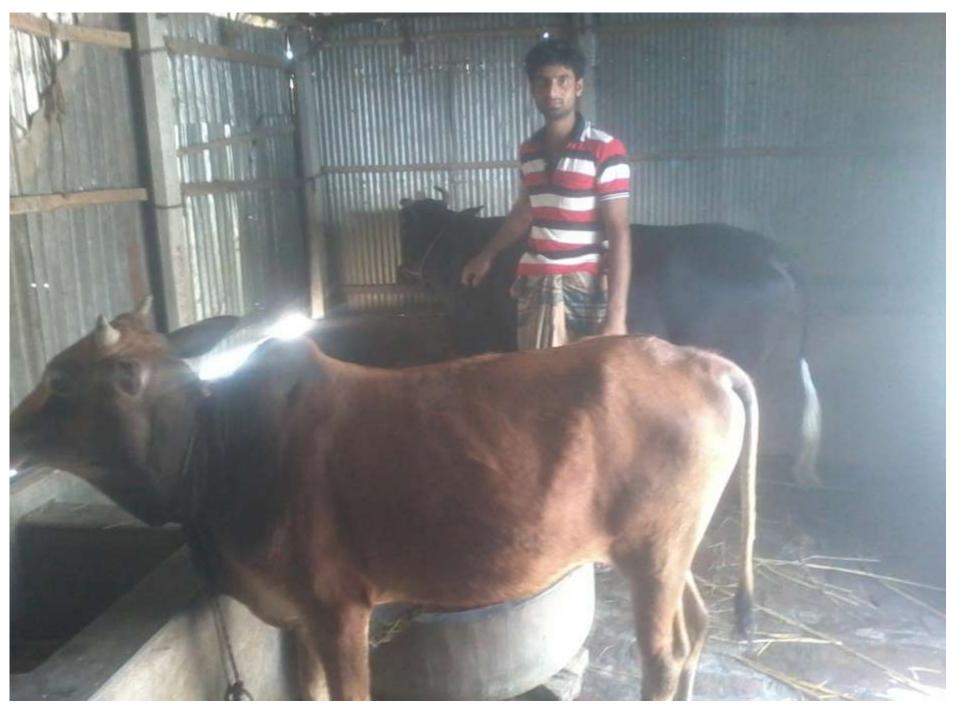

# Pictures

| Business Name                                     | :  | MODINA DAIRY FARM                                                                                                                                                                                                                                                                                                    |
|---------------------------------------------------|----|----------------------------------------------------------------------------------------------------------------------------------------------------------------------------------------------------------------------------------------------------------------------------------------------------------------------|
| Location                                          | :  | Joynogor,Sherpur.                                                                                                                                                                                                                                                                                                    |
| Total Investment in BDT                           | :  | BDT 220,000/-                                                                                                                                                                                                                                                                                                        |
| Financing                                         | •• | Self BDT 150,000/-(from existing business) 68% Required Investment BDT 70,000/-(as equity) 32%                                                                                                                                                                                                                       |
| Present salary/drawings from business (estimates) | •  | BDT 5,000/-                                                                                                                                                                                                                                                                                                          |
| Proposed Salary                                   | :  | BDT 5,000/-                                                                                                                                                                                                                                                                                                          |
| Size of shop                                      | :  | 12 ft x 10 ft= 120 square ft                                                                                                                                                                                                                                                                                         |
| Implementation                                    | •  | <ul> <li>The business is planned to be scaled up by investment in existing goods like. Milk.</li> <li>The business is operating by entrepreneur. Existing no employee.</li> <li>One will be appointed in the future.</li> <li>Collects goods from Sherpu, Bogra</li> <li>Agreed grace period is 3 months.</li> </ul> |