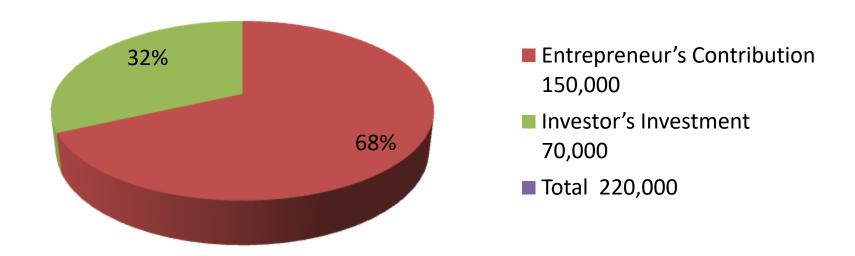

| Business Name                                     | :  | MODINA DAIRY FARM                                                                                                                                                                                                                                                                                                    |
|---------------------------------------------------|----|----------------------------------------------------------------------------------------------------------------------------------------------------------------------------------------------------------------------------------------------------------------------------------------------------------------------|
| Location                                          | :  | Joynogor,Sherpur.                                                                                                                                                                                                                                                                                                    |
| Total Investment in BDT                           | :  | BDT 220,000/-                                                                                                                                                                                                                                                                                                        |
| Financing                                         | •• | Self BDT 150,000/-(from existing business) 68% Required Investment BDT 70,000/-(as equity) 32%                                                                                                                                                                                                                       |
| Present salary/drawings from business (estimates) | •  | BDT 5,000/-                                                                                                                                                                                                                                                                                                          |
| Proposed Salary                                   | :  | BDT 5,000/-                                                                                                                                                                                                                                                                                                          |
| Size of shop                                      | :  | 12 ft x 10 ft= 120 square ft                                                                                                                                                                                                                                                                                         |
| Implementation                                    | •  | <ul> <li>The business is planned to be scaled up by investment in existing goods like. Milk.</li> <li>The business is operating by entrepreneur. Existing no employee.</li> <li>One will be appointed in the future.</li> <li>Collects goods from Sherpu, Bogra</li> <li>Agreed grace period is 3 months.</li> </ul> |

| Investment Breakdown |                                  |        |         |     |          |        |          |  |
|----------------------|----------------------------------|--------|---------|-----|----------|--------|----------|--|
| Existing             |                                  |        |         |     | Proposed |        |          |  |
| Particulars          | Particulars Qty. Unit Price Amou |        | Amount  | Qty | Unit     | Amount | Proposed |  |
|                      |                                  |        | (BDT)   |     | Price    | (BDT)  | Total    |  |
| Cow                  | 1                                | 80,000 | 80,000  | 1   | 70,000   | 70,000 | 150,000  |  |
| Oxen                 | 1                                | 70,000 | 70,000  |     |          |        | 70,000   |  |
| Total                | 2                                |        | 150,000 | 1   |          | 70,000 | 220,000  |  |