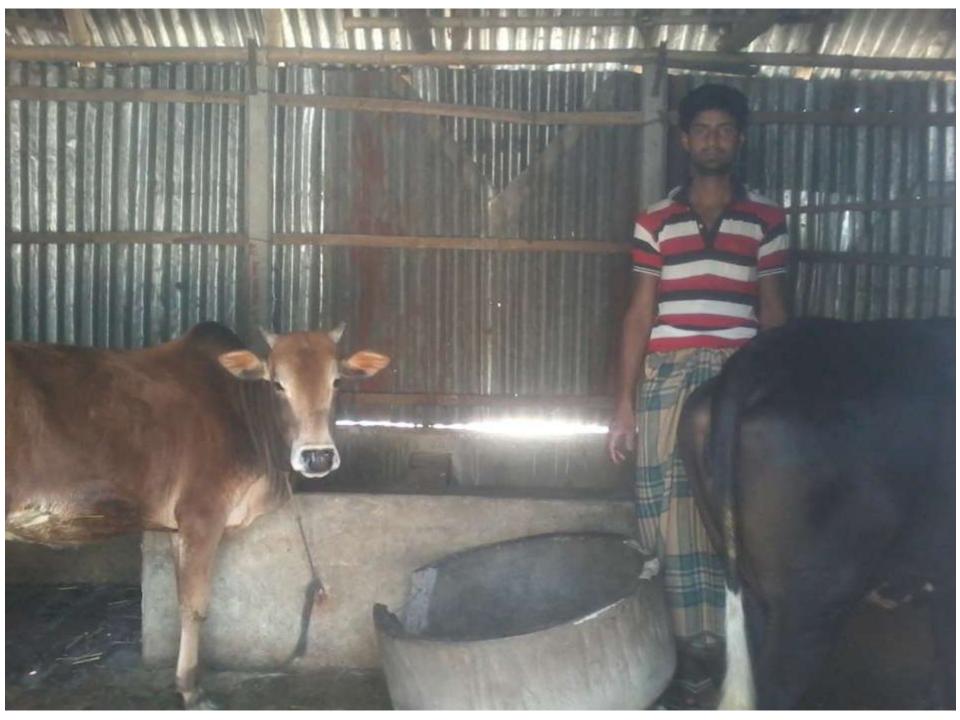

# Pictures

| Business Name                                     | :  | MODINA DAIRY FARM                                                                                                                                                                                                                                                                                                    |
|---------------------------------------------------|----|----------------------------------------------------------------------------------------------------------------------------------------------------------------------------------------------------------------------------------------------------------------------------------------------------------------------|
| Location                                          | :  | Joynogor,Sherpur.                                                                                                                                                                                                                                                                                                    |
| Total Investment in BDT                           | :  | BDT 220,000/-                                                                                                                                                                                                                                                                                                        |
| Financing                                         | •• | Self BDT 150,000/-(from existing business) 68% Required Investment BDT 70,000/-(as equity) 32%                                                                                                                                                                                                                       |
| Present salary/drawings from business (estimates) | •  | BDT 5,000/-                                                                                                                                                                                                                                                                                                          |
| Proposed Salary                                   | :  | BDT 5,000/-                                                                                                                                                                                                                                                                                                          |
| Size of shop                                      | :  | 12 ft x 10 ft= 120 square ft                                                                                                                                                                                                                                                                                         |
| Implementation                                    | •  | <ul> <li>The business is planned to be scaled up by investment in existing goods like. Milk.</li> <li>The business is operating by entrepreneur. Existing no employee.</li> <li>One will be appointed in the future.</li> <li>Collects goods from Sherpu, Bogra</li> <li>Agreed grace period is 3 months.</li> </ul> |