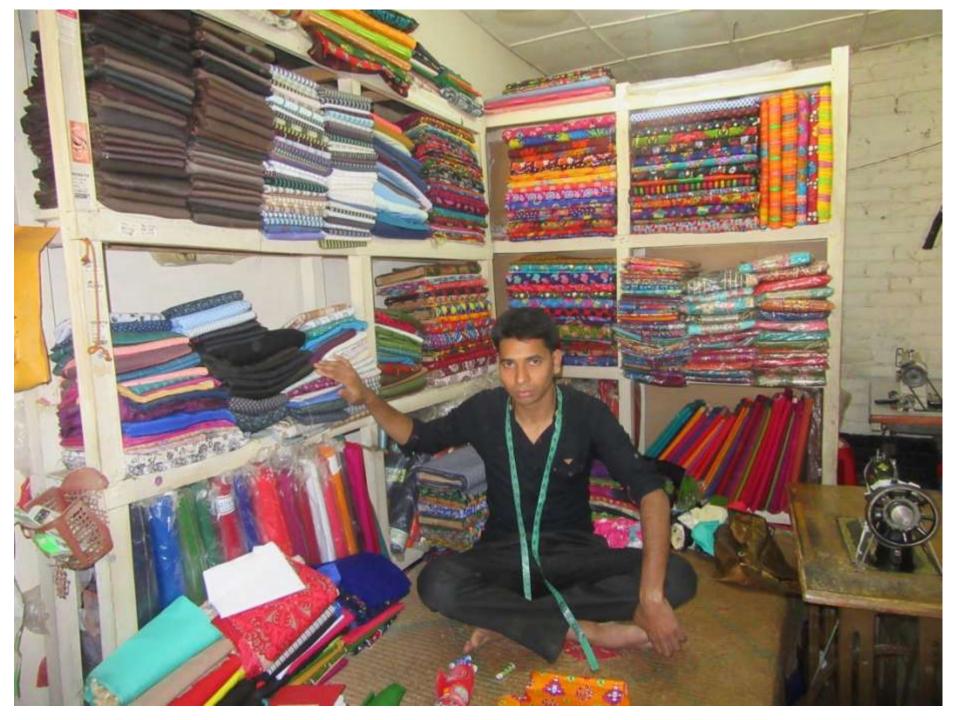

| Proposed Nobin Udyokta Business Info              |   |                                                                                                                                                                                                                                                                                                          |  |  |  |
|---------------------------------------------------|---|----------------------------------------------------------------------------------------------------------------------------------------------------------------------------------------------------------------------------------------------------------------------------------------------------------|--|--|--|
| Business Name                                     | : | MAHBUR DRESS HOUSE                                                                                                                                                                                                                                                                                       |  |  |  |
| Location                                          | : | Brotonra,Bangla bazar,Bogra Shadar,Bogra.                                                                                                                                                                                                                                                                |  |  |  |
| Total Investment in BDT                           | : | BDT 3,42,500/-                                                                                                                                                                                                                                                                                           |  |  |  |
| Financing                                         | : | Self BDT 2,72,500/- (from existing business) 80% Required Investment BDT 70,000/- (as equity) 20%                                                                                                                                                                                                        |  |  |  |
| Present salary/drawings from business (estimates) | : | BDT 5,000                                                                                                                                                                                                                                                                                                |  |  |  |
| Proposed Salary                                   | : | BDT 5,000                                                                                                                                                                                                                                                                                                |  |  |  |
| Size of shop                                      | : | 12 ft x 09 ft= 108 square ft                                                                                                                                                                                                                                                                             |  |  |  |
| Security of the shop                              | : | N/A                                                                                                                                                                                                                                                                                                      |  |  |  |
| Implementation                                    | : | <ul> <li>The business is planned to be scaled up by investment in existing goods like; Serves.</li> <li>The business is operating by entrepreneur. Existing o6 employee.</li> <li>Two will be appointed in the future.</li> <li>Collects goods from</li> <li>Agreed grace period is 3 months.</li> </ul> |  |  |  |