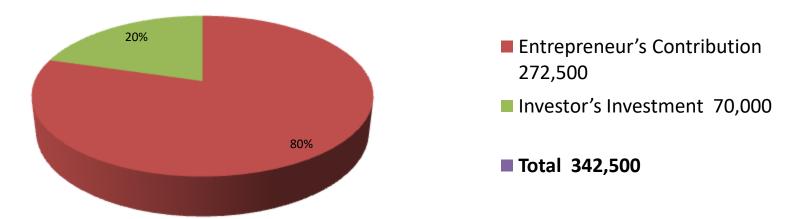

| Investment Breakdown |       |                     |          |     |                   |        |          |  |
|----------------------|-------|---------------------|----------|-----|-------------------|--------|----------|--|
|                      | Exist | ing                 | Proposed |     |                   |        |          |  |
| Particulars          | Qty.  | Unit Price Amount C |          | Qty | <b>Unit Price</b> | Amount | Proposed |  |
|                      |       |                     | (BDT)    |     |                   | (BDT)  | Total    |  |
| Pant Pice            | 2000  | 60                  | 120,000  | 500 | 60                | 30,000 | 150,000  |  |
| Shirt pice           | 85    | 400                 | 34,000   | 20  | 400               | 8,000  | 42,000   |  |
| Long cloth           | 50    | 450                 | 22,500   | 10  | 500               | 5,000  | 27,500   |  |
| Long cloth Print     | 240   | 50                  | 12,000   | 240 | 50                | 12,000 | 24,000   |  |
| Borka                | 20    | 500                 | 10,000   | 20  | 500               | 10,000 | 20,000   |  |
| Three pice           | 100   | 600                 | 60,000   | 0   | 0                 | 0      | 60,000   |  |
| Others               | 0     | 0                   | 0        | 1   | 5000              | 5,000  | 5,000    |  |
| Security             | 1     | 14000               | 14,000   | 0   | 0                 | 0      | 14,000   |  |
| Total                | 2496  | 0                   | 272500   | 791 | 6510              | 70000  | 342500   |  |