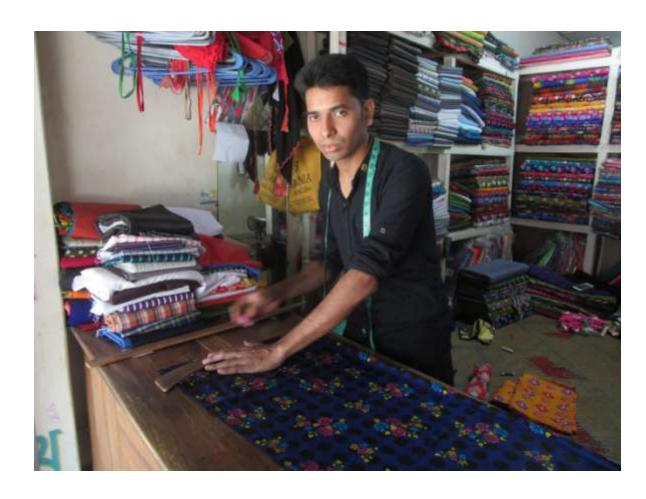

# Pictures

| Proposed Nobin Udyokta Business Info              |   |                                                                                                                                                                                                                                                                                                          |  |  |  |
|---------------------------------------------------|---|----------------------------------------------------------------------------------------------------------------------------------------------------------------------------------------------------------------------------------------------------------------------------------------------------------|--|--|--|
| Business Name                                     | : | MAHBUR DRESS HOUSE                                                                                                                                                                                                                                                                                       |  |  |  |
| Location                                          | : | Brotonra,Bangla bazar,Bogra Shadar,Bogra.                                                                                                                                                                                                                                                                |  |  |  |
| Total Investment in BDT                           | : | BDT 3,42,500/-                                                                                                                                                                                                                                                                                           |  |  |  |
| Financing                                         | : | Self BDT 2,72,500/- (from existing business) 80% Required Investment BDT 70,000/- (as equity) 20%                                                                                                                                                                                                        |  |  |  |
| Present salary/drawings from business (estimates) | : | BDT 5,000                                                                                                                                                                                                                                                                                                |  |  |  |
| Proposed Salary                                   | : | BDT 5,000                                                                                                                                                                                                                                                                                                |  |  |  |
| Size of shop                                      | : | 12 ft x 09 ft= 108 square ft                                                                                                                                                                                                                                                                             |  |  |  |
| Security of the shop                              | : | N/A                                                                                                                                                                                                                                                                                                      |  |  |  |
| Implementation                                    | : | <ul> <li>The business is planned to be scaled up by investment in existing goods like; Serves.</li> <li>The business is operating by entrepreneur. Existing o6 employee.</li> <li>Two will be appointed in the future.</li> <li>Collects goods from</li> <li>Agreed grace period is 3 months.</li> </ul> |  |  |  |