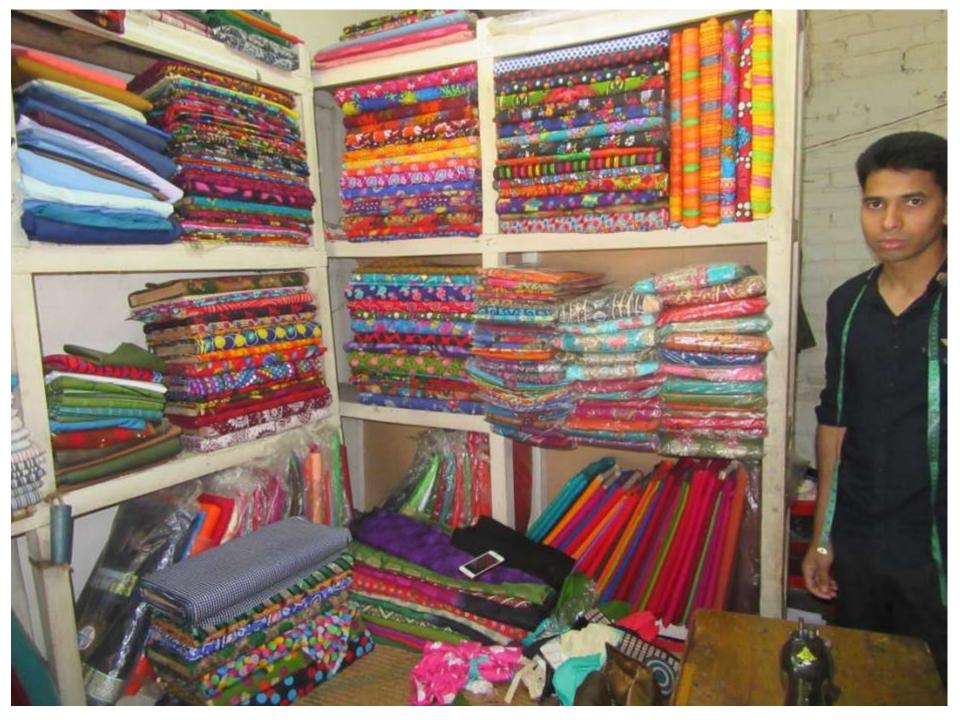

| Proposed Nobin Udyokta Business Info              |   |                                                                                                                                                                                                                                                                                                          |  |  |  |
|---------------------------------------------------|---|----------------------------------------------------------------------------------------------------------------------------------------------------------------------------------------------------------------------------------------------------------------------------------------------------------|--|--|--|
| Business Name                                     | : | MAHBUR DRESS HOUSE                                                                                                                                                                                                                                                                                       |  |  |  |
| Location                                          | : | Brotonra,Bangla bazar,Bogra Shadar,Bogra.                                                                                                                                                                                                                                                                |  |  |  |
| Total Investment in BDT                           | : | BDT 3,42,500/-                                                                                                                                                                                                                                                                                           |  |  |  |
| Financing                                         | : | Self BDT 2,72,500/- (from existing business) 80% Required Investment BDT 70,000/- (as equity) 20%                                                                                                                                                                                                        |  |  |  |
| Present salary/drawings from business (estimates) | : | BDT 5,000                                                                                                                                                                                                                                                                                                |  |  |  |
| Proposed Salary                                   | : | BDT 5,000                                                                                                                                                                                                                                                                                                |  |  |  |
| Size of shop                                      | : | 12 ft x 09 ft= 108 square ft                                                                                                                                                                                                                                                                             |  |  |  |
| Security of the shop                              | : | N/A                                                                                                                                                                                                                                                                                                      |  |  |  |
| Implementation                                    | : | <ul> <li>The business is planned to be scaled up by investment in existing goods like; Serves.</li> <li>The business is operating by entrepreneur. Existing o6 employee.</li> <li>Two will be appointed in the future.</li> <li>Collects goods from</li> <li>Agreed grace period is 3 months.</li> </ul> |  |  |  |