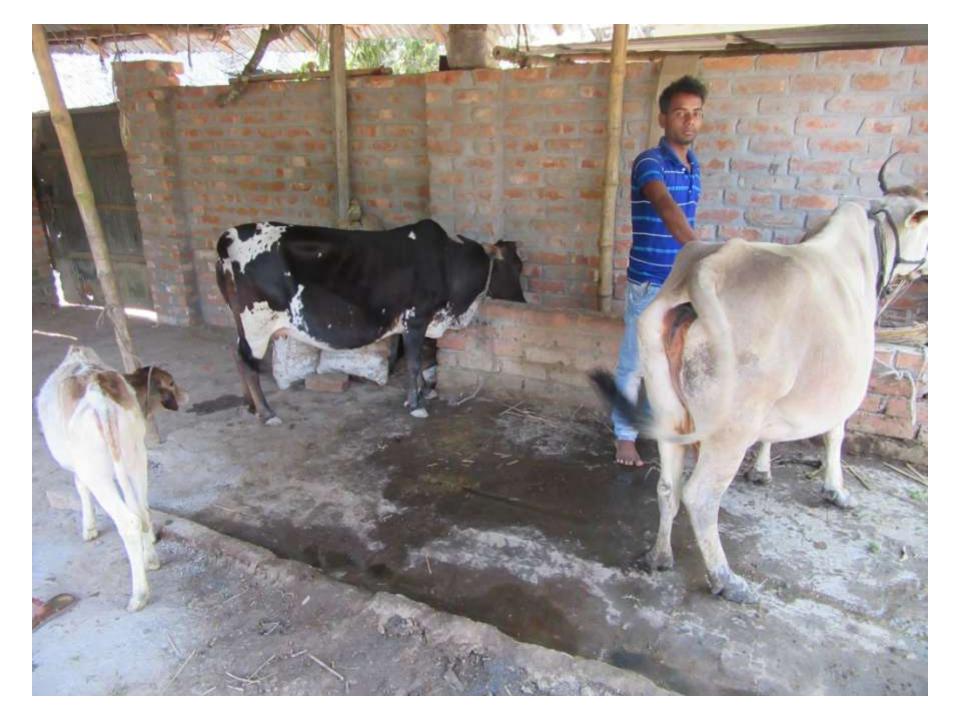

| Proposed Nobin Udyokta Business Info              |   |                                                                                                                                                                                                                                                                                                                |  |  |  |  |
|---------------------------------------------------|---|----------------------------------------------------------------------------------------------------------------------------------------------------------------------------------------------------------------------------------------------------------------------------------------------------------------|--|--|--|--|
| Business Name                                     | : | RAZENA DAIRY FARM                                                                                                                                                                                                                                                                                              |  |  |  |  |
| Location                                          | : | Gokul, Bogra Shadar,Bogra.                                                                                                                                                                                                                                                                                     |  |  |  |  |
| Total Investment in BDT                           | : | BDT 1,60,000/-                                                                                                                                                                                                                                                                                                 |  |  |  |  |
| Financing                                         | : | Self BDT 1,10,000/- (from existing business) 69% Required Investment BDT 50,000/- (as equity) 31%                                                                                                                                                                                                              |  |  |  |  |
| Present salary/drawings from business (estimates) | : | BDT 5,000                                                                                                                                                                                                                                                                                                      |  |  |  |  |
| Proposed Salary                                   | : | BDT 5,000                                                                                                                                                                                                                                                                                                      |  |  |  |  |
| Size of shop                                      | : | 10 ft x 20 ft= 200 square ft                                                                                                                                                                                                                                                                                   |  |  |  |  |
| Security of the shop                              | : | N/A                                                                                                                                                                                                                                                                                                            |  |  |  |  |
| Implementation                                    | : | <ul> <li>The business is planned to be scaled up by investment in existing goods like; Milk product.</li> <li>The business is operating by entrepreneur. Existing no employee.</li> <li>One will be appointed in the future.</li> <li>Collects goods from</li> <li>Agreed grace period is 3 months.</li> </ul> |  |  |  |  |

| Investment Breakdown |      |                   |        |                   |        |          |        |  |
|----------------------|------|-------------------|--------|-------------------|--------|----------|--------|--|
| Existing Proposed    |      |                   |        |                   |        |          |        |  |
| Particulars          | Qty. | <b>Unit Price</b> | Qty    | <b>Unit Price</b> | Amount | Proposed |        |  |
|                      |      |                   | (BDT)  |                   |        | (BDT)    | Total  |  |
| Cow                  | 1    | 4000              | 40,000 | 1                 | 50,000 | 50,000   | 90,000 |  |
| Culf                 | 1    | 20000             | 20,000 | 0                 | 0      | 0        | 20,000 |  |
| Oxen                 | 1    | 50000             | 50,000 | 0                 | 0      | 0        | 50,000 |  |
| Total                | 3    | 0                 | 110000 | 1                 | 50000  | 50000    | 160000 |  |