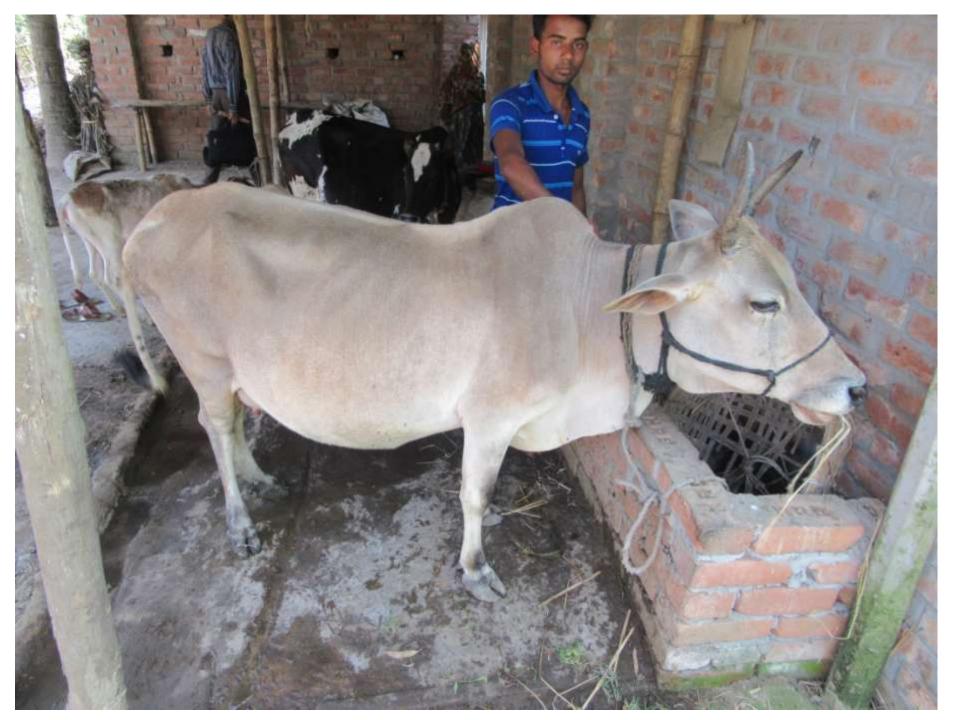

| Proposed Nobin Udyokta Business Info              |   |                                                                                                                                                                                                                                                                                                                |  |  |  |  |
|---------------------------------------------------|---|----------------------------------------------------------------------------------------------------------------------------------------------------------------------------------------------------------------------------------------------------------------------------------------------------------------|--|--|--|--|
| Business Name                                     | : | RAZENA DAIRY FARM                                                                                                                                                                                                                                                                                              |  |  |  |  |
| Location                                          | : | Gokul, Bogra Shadar,Bogra.                                                                                                                                                                                                                                                                                     |  |  |  |  |
| Total Investment in BDT                           | : | BDT 1,60,000/-                                                                                                                                                                                                                                                                                                 |  |  |  |  |
| Financing                                         | : | Self BDT 1,10,000/- (from existing business) 69% Required Investment BDT 50,000/- (as equity) 31%                                                                                                                                                                                                              |  |  |  |  |
| Present salary/drawings from business (estimates) | : | BDT 5,000                                                                                                                                                                                                                                                                                                      |  |  |  |  |
| Proposed Salary                                   | : | BDT 5,000                                                                                                                                                                                                                                                                                                      |  |  |  |  |
| Size of shop                                      | : | 10 ft x 20 ft= 200 square ft                                                                                                                                                                                                                                                                                   |  |  |  |  |
| Security of the shop                              | : | N/A                                                                                                                                                                                                                                                                                                            |  |  |  |  |
| Implementation                                    | : | <ul> <li>The business is planned to be scaled up by investment in existing goods like; Milk product.</li> <li>The business is operating by entrepreneur. Existing no employee.</li> <li>One will be appointed in the future.</li> <li>Collects goods from</li> <li>Agreed grace period is 3 months.</li> </ul> |  |  |  |  |

| Investment Breakdown |      |                   |        |                   |        |          |        |  |
|----------------------|------|-------------------|--------|-------------------|--------|----------|--------|--|
| Existing Proposed    |      |                   |        |                   |        |          |        |  |
| Particulars          | Qty. | <b>Unit Price</b> | Qty    | <b>Unit Price</b> | Amount | Proposed |        |  |
|                      |      |                   | (BDT)  |                   |        | (BDT)    | Total  |  |
| Cow                  | 1    | 4000              | 40,000 | 1                 | 50,000 | 50,000   | 90,000 |  |
| Culf                 | 1    | 20000             | 20,000 | 0                 | 0      | 0        | 20,000 |  |
| Oxen                 | 1    | 50000             | 50,000 | 0                 | 0      | 0        | 50,000 |  |
| Total                | 3    | 0                 | 110000 | 1                 | 50000  | 50000    | 160000 |  |