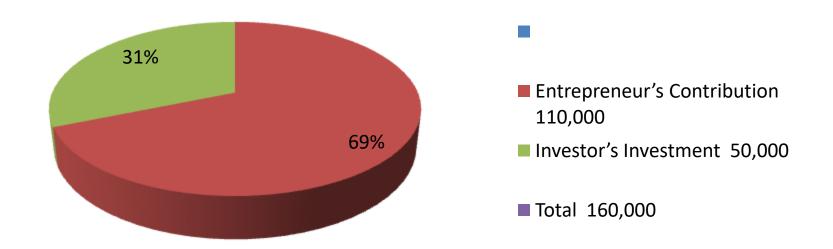

| Proposed Nobin Udyokta Business Info              |   |                                                                                                                                                                                                                                                                                                                |  |  |  |  |
|---------------------------------------------------|---|----------------------------------------------------------------------------------------------------------------------------------------------------------------------------------------------------------------------------------------------------------------------------------------------------------------|--|--|--|--|
| Business Name                                     | : | RAZENA DAIRY FARM                                                                                                                                                                                                                                                                                              |  |  |  |  |
| Location                                          | : | Gokul, Bogra Shadar,Bogra.                                                                                                                                                                                                                                                                                     |  |  |  |  |
| Total Investment in BDT                           | : | BDT 1,60,000/-                                                                                                                                                                                                                                                                                                 |  |  |  |  |
| Financing                                         | : | Self BDT 1,10,000/- (from existing business) 69% Required Investment BDT 50,000/- (as equity) 31%                                                                                                                                                                                                              |  |  |  |  |
| Present salary/drawings from business (estimates) | : | BDT 5,000                                                                                                                                                                                                                                                                                                      |  |  |  |  |
| Proposed Salary                                   | : | BDT 5,000                                                                                                                                                                                                                                                                                                      |  |  |  |  |
| Size of shop                                      | : | 10 ft x 20 ft= 200 square ft                                                                                                                                                                                                                                                                                   |  |  |  |  |
| Security of the shop                              | : | N/A                                                                                                                                                                                                                                                                                                            |  |  |  |  |
| Implementation                                    | : | <ul> <li>The business is planned to be scaled up by investment in existing goods like; Milk product.</li> <li>The business is operating by entrepreneur. Existing no employee.</li> <li>One will be appointed in the future.</li> <li>Collects goods from</li> <li>Agreed grace period is 3 months.</li> </ul> |  |  |  |  |

| Investment Breakdown |      |                   |        |                   |        |          |        |  |
|----------------------|------|-------------------|--------|-------------------|--------|----------|--------|--|
| Existing Proposed    |      |                   |        |                   |        |          |        |  |
| Particulars          | Qty. | <b>Unit Price</b> | Qty    | <b>Unit Price</b> | Amount | Proposed |        |  |
|                      |      |                   | (BDT)  |                   |        | (BDT)    | Total  |  |
| Cow                  | 1    | 4000              | 40,000 | 1                 | 50,000 | 50,000   | 90,000 |  |
| Culf                 | 1    | 20000             | 20,000 | 0                 | 0      | 0        | 20,000 |  |
| Oxen                 | 1    | 50000             | 50,000 | 0                 | 0      | 0        | 50,000 |  |
| Total                | 3    | 0                 | 110000 | 1                 | 50000  | 50000    | 160000 |  |