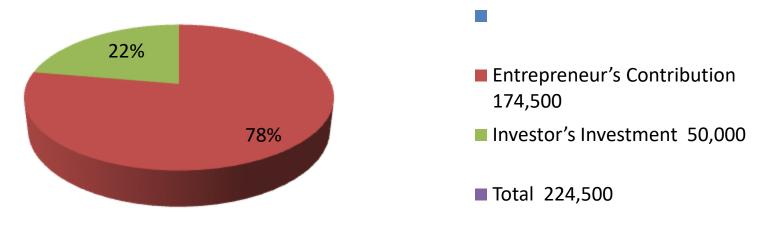

|  | <b>Proposed</b> | Nobin | Udyokta | <b>Business</b> | Info |
|--|-----------------|-------|---------|-----------------|------|
|--|-----------------|-------|---------|-----------------|------|

| Business Name                                     | : | MS MASUD COMPUTER AND TELECOM CENTER                                                                                                                                                                                                                                                                                                                 |  |  |  |  |  |
|---------------------------------------------------|---|------------------------------------------------------------------------------------------------------------------------------------------------------------------------------------------------------------------------------------------------------------------------------------------------------------------------------------------------------|--|--|--|--|--|
| Location                                          | : | Nosrotpur Bazar, Adomdighi,Bogra.                                                                                                                                                                                                                                                                                                                    |  |  |  |  |  |
| Total Investment in BDT                           | : | BDT 2,24,500/-                                                                                                                                                                                                                                                                                                                                       |  |  |  |  |  |
| Financing                                         | : | Self BDT 1,74,500/-(from existing business) 78% Required Investment BDT 50,000/-(as equity) 22%                                                                                                                                                                                                                                                      |  |  |  |  |  |
| Present salary/drawings from business (estimates) | : | BDT 5,000/-                                                                                                                                                                                                                                                                                                                                          |  |  |  |  |  |
| Proposed Salary                                   | : | BDT 5,000/-                                                                                                                                                                                                                                                                                                                                          |  |  |  |  |  |
| Size of shop                                      | : | 12 ft x 12 ft = 144 square ft                                                                                                                                                                                                                                                                                                                        |  |  |  |  |  |
| Implementation                                    | : | <ul> <li>The business is planned to be scaled up by investment in existing goods like; Mobile accessories, Bikash services</li> <li>The business is operating by entrepreneur. Existing 01 employee.</li> <li>01 will be appointed in the future.</li> <li>Collects goods from Adomdighi, Bogra</li> <li>Agreed grace period is 3 months.</li> </ul> |  |  |  |  |  |