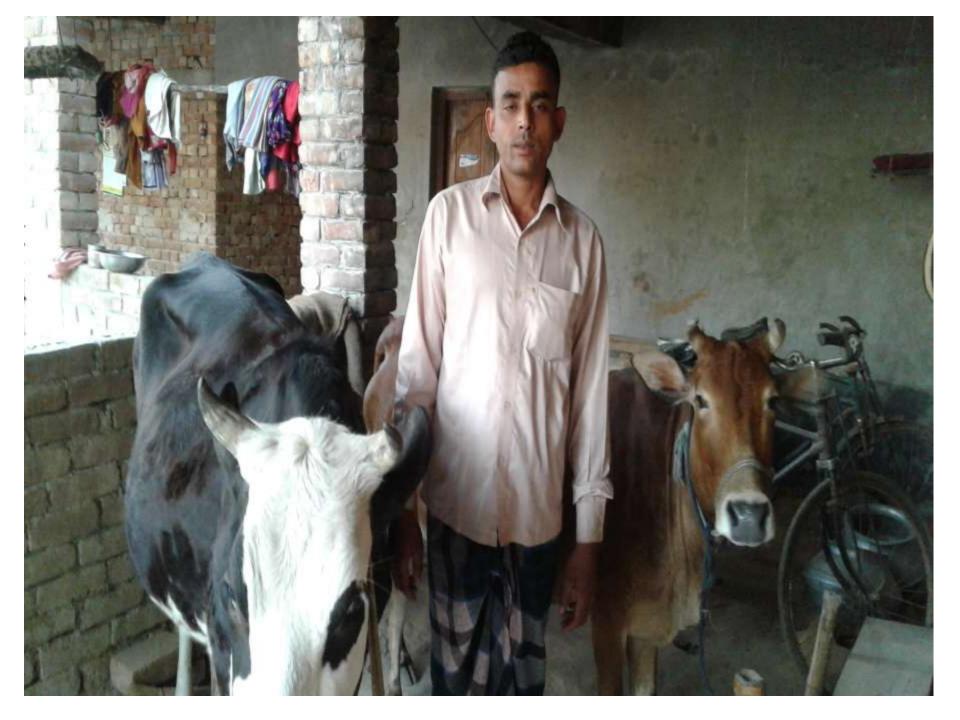

| Proposed Nobin Udyokta Business Info                 |   |                                                                                                                                                                                                                                                                                                                      |  |  |  |
|------------------------------------------------------|---|----------------------------------------------------------------------------------------------------------------------------------------------------------------------------------------------------------------------------------------------------------------------------------------------------------------------|--|--|--|
| Business Name                                        | : | YUSUF DAIRY FIRM                                                                                                                                                                                                                                                                                                     |  |  |  |
| Location                                             | : | Shikhor,Kahalu,Bogra                                                                                                                                                                                                                                                                                                 |  |  |  |
| Total Investment in BDT                              | : | BDT 320,000/-                                                                                                                                                                                                                                                                                                        |  |  |  |
| Financing                                            | : | Self BDT 240,00/-(from existing business) 75%<br>Required Investment BDT 80,000/-(as equity) 25%                                                                                                                                                                                                                     |  |  |  |
| Present salary/drawings<br>from business (estimates) | : | BDT 5,000/-                                                                                                                                                                                                                                                                                                          |  |  |  |
| Proposed Salary                                      | : | BDT 5,000/-                                                                                                                                                                                                                                                                                                          |  |  |  |
| Size of shop                                         | : | 20 ft x 10 ft= 200 square ft                                                                                                                                                                                                                                                                                         |  |  |  |
| Implementation                                       | : | <ul> <li>The business is planned to be scaled up by investment in existing goods like; Milk.</li> <li>The business is operating by entrepreneur. Existing no employee.</li> <li>One will be appointed in the future.</li> <li>Collects goods from Kahalu, Bogra</li> <li>Agreed grace period is 3 months.</li> </ul> |  |  |  |

| Investment Breakdown |          |            |          |     |            |        |          |  |
|----------------------|----------|------------|----------|-----|------------|--------|----------|--|
|                      | Existing |            | Proposed |     |            |        |          |  |
| Particulars          | Qty.     | Unit Price | Amount   | Qty | Unit Price | Amount | Proposed |  |
|                      |          |            | (BDT)    |     |            | (BDT)  | Total    |  |
| Cow(Australian)      | 3        | 70,000     | 210000   | 1   | 80,000     | 80000  | 290000   |  |
| Calf                 | 1        | 30,000     | 30000    | 0   | 0          | 0      | 30000    |  |
| Total                | 4        | 0          | 240000   | 1   | 0          | 80000  | 320000   |  |