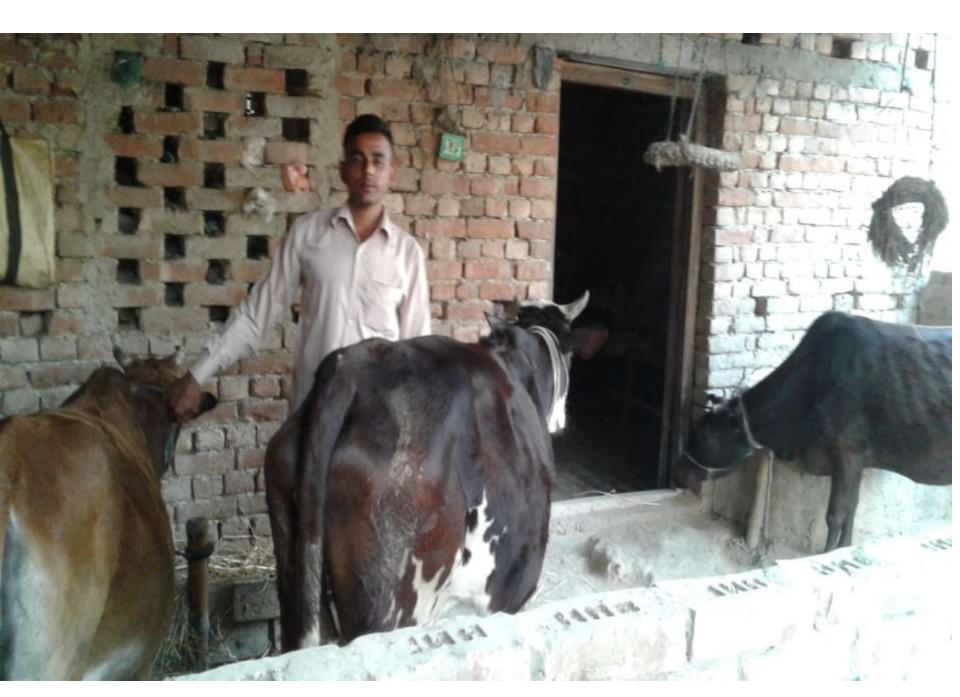

| Proposed Nobin Udyokta Business Info                 |   |                                                                                                                                                                                                                                                                                                                      |  |  |  |
|------------------------------------------------------|---|----------------------------------------------------------------------------------------------------------------------------------------------------------------------------------------------------------------------------------------------------------------------------------------------------------------------|--|--|--|
| Business Name                                        | : | YUSUF DAIRY FIRM                                                                                                                                                                                                                                                                                                     |  |  |  |
| Location                                             | : | Shikhor,Kahalu,Bogra                                                                                                                                                                                                                                                                                                 |  |  |  |
| Total Investment in BDT                              | : | BDT 320,000/-                                                                                                                                                                                                                                                                                                        |  |  |  |
| Financing                                            | : | Self BDT 240,00/-(from existing business) 75%<br>Required Investment BDT 80,000/-(as equity) 25%                                                                                                                                                                                                                     |  |  |  |
| Present salary/drawings<br>from business (estimates) | : | BDT 5,000/-                                                                                                                                                                                                                                                                                                          |  |  |  |
| Proposed Salary                                      | : | BDT 5,000/-                                                                                                                                                                                                                                                                                                          |  |  |  |
| Size of shop                                         | : | 20 ft x 10 ft= 200 square ft                                                                                                                                                                                                                                                                                         |  |  |  |
| Implementation                                       | : | <ul> <li>The business is planned to be scaled up by investment in existing goods like; Milk.</li> <li>The business is operating by entrepreneur. Existing no employee.</li> <li>One will be appointed in the future.</li> <li>Collects goods from Kahalu, Bogra</li> <li>Agreed grace period is 3 months.</li> </ul> |  |  |  |

| Investment Breakdown |          |            |          |     |            |        |          |  |
|----------------------|----------|------------|----------|-----|------------|--------|----------|--|
|                      | Existing |            | Proposed |     |            |        |          |  |
| Particulars          | Qty.     | Unit Price | Amount   | Qty | Unit Price | Amount | Proposed |  |
|                      |          |            | (BDT)    |     |            | (BDT)  | Total    |  |
| Cow(Australian)      | 3        | 70,000     | 210000   | 1   | 80,000     | 80000  | 290000   |  |
| Calf                 | 1        | 30,000     | 30000    | 0   | 0          | 0      | 30000    |  |
| Total                | 4        | 0          | 240000   | 1   | 0          | 80000  | 320000   |  |