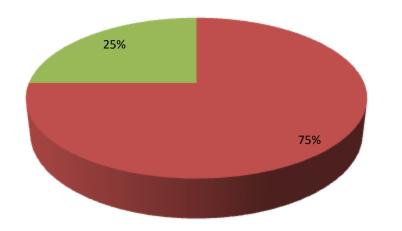

| Proposed Nobin Udyokta Business Info                 |   |                                                                                                                                                                                                                                                                                                                      |  |  |  |
|------------------------------------------------------|---|----------------------------------------------------------------------------------------------------------------------------------------------------------------------------------------------------------------------------------------------------------------------------------------------------------------------|--|--|--|
| Business Name                                        | : | YUSUF DAIRY FIRM                                                                                                                                                                                                                                                                                                     |  |  |  |
| Location                                             | : | Shikhor,Kahalu,Bogra                                                                                                                                                                                                                                                                                                 |  |  |  |
| Total Investment in BDT                              | : | BDT 320,000/-                                                                                                                                                                                                                                                                                                        |  |  |  |
| Financing                                            | : | Self BDT 240,00/-(from existing business) 75%<br>Required Investment BDT 80,000/-(as equity) 25%                                                                                                                                                                                                                     |  |  |  |
| Present salary/drawings<br>from business (estimates) | : | BDT 5,000/-                                                                                                                                                                                                                                                                                                          |  |  |  |
| Proposed Salary                                      | : | BDT 5,000/-                                                                                                                                                                                                                                                                                                          |  |  |  |
| Size of shop                                         | : | 20 ft x 10 ft= 200 square ft                                                                                                                                                                                                                                                                                         |  |  |  |
| Implementation                                       | : | <ul> <li>The business is planned to be scaled up by investment in existing goods like; Milk.</li> <li>The business is operating by entrepreneur. Existing no employee.</li> <li>One will be appointed in the future.</li> <li>Collects goods from Kahalu, Bogra</li> <li>Agreed grace period is 3 months.</li> </ul> |  |  |  |