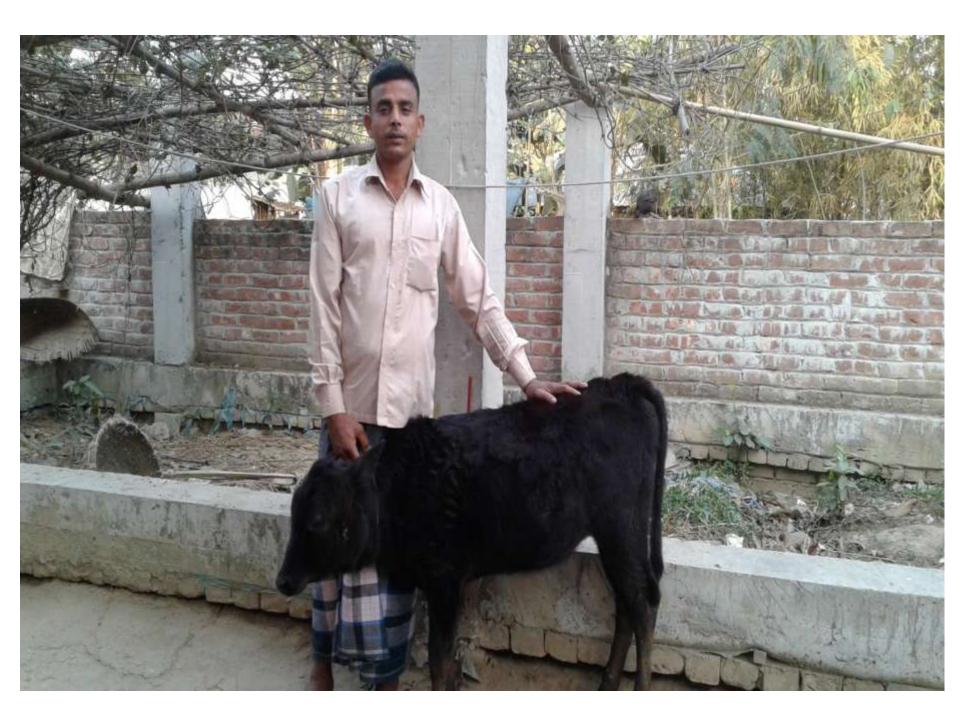

| Proposed Nobin Udyokta Business Info                 |   |                                                                                                                                                                                                                                                                                                                      |  |  |  |
|------------------------------------------------------|---|----------------------------------------------------------------------------------------------------------------------------------------------------------------------------------------------------------------------------------------------------------------------------------------------------------------------|--|--|--|
| Business Name                                        | : | YUSUF DAIRY FIRM                                                                                                                                                                                                                                                                                                     |  |  |  |
| Location                                             | : | Shikhor,Kahalu,Bogra                                                                                                                                                                                                                                                                                                 |  |  |  |
| Total Investment in BDT                              | : | BDT 320,000/-                                                                                                                                                                                                                                                                                                        |  |  |  |
| Financing                                            | : | Self BDT 240,00/-(from existing business) 75%<br>Required Investment BDT 80,000/-(as equity) 25%                                                                                                                                                                                                                     |  |  |  |
| Present salary/drawings<br>from business (estimates) | : | BDT 5,000/-                                                                                                                                                                                                                                                                                                          |  |  |  |
| Proposed Salary                                      | : | BDT 5,000/-                                                                                                                                                                                                                                                                                                          |  |  |  |
| Size of shop                                         | : | 20 ft x 10 ft= 200 square ft                                                                                                                                                                                                                                                                                         |  |  |  |
| Implementation                                       | : | <ul> <li>The business is planned to be scaled up by investment in existing goods like; Milk.</li> <li>The business is operating by entrepreneur. Existing no employee.</li> <li>One will be appointed in the future.</li> <li>Collects goods from Kahalu, Bogra</li> <li>Agreed grace period is 3 months.</li> </ul> |  |  |  |

| Investment Breakdown |          |            |          |     |            |        |          |  |
|----------------------|----------|------------|----------|-----|------------|--------|----------|--|
|                      | Existing |            | Proposed |     |            |        |          |  |
| Particulars          | Qty.     | Unit Price | Amount   | Qty | Unit Price | Amount | Proposed |  |
|                      |          |            | (BDT)    |     |            | (BDT)  | Total    |  |
| Cow(Australian)      | 3        | 70,000     | 210000   | 1   | 80,000     | 80000  | 290000   |  |
| Calf                 | 1        | 30,000     | 30000    | 0   | 0          | 0      | 30000    |  |
| Total                | 4        | 0          | 240000   | 1   | 0          | 80000  | 320000   |  |