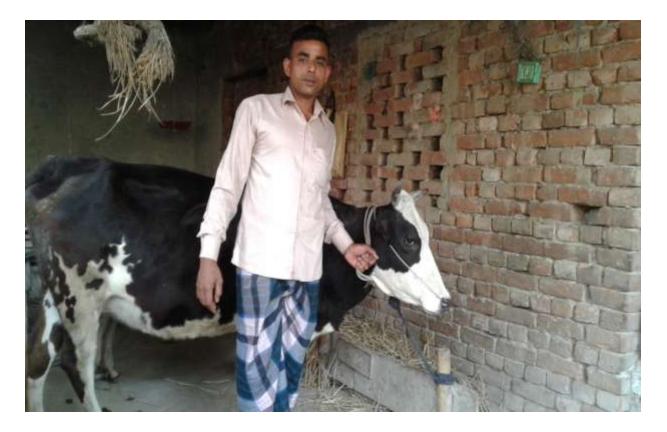

#### Proposed NU Business Name: YUSUF DAIRY FARM



Project identification and prepared by: Md Saidullah, Dupchachia Unit, Bogra Project verified by: Md. Mozaharul Islam



Grameen Shakti Samajik Byabosha Ltd.

| Brief Bio of The Proposed Nobin Udyokta                                                                                                                        |       |                                                                                                                                                                                                         |  |  |  |
|----------------------------------------------------------------------------------------------------------------------------------------------------------------|-------|---------------------------------------------------------------------------------------