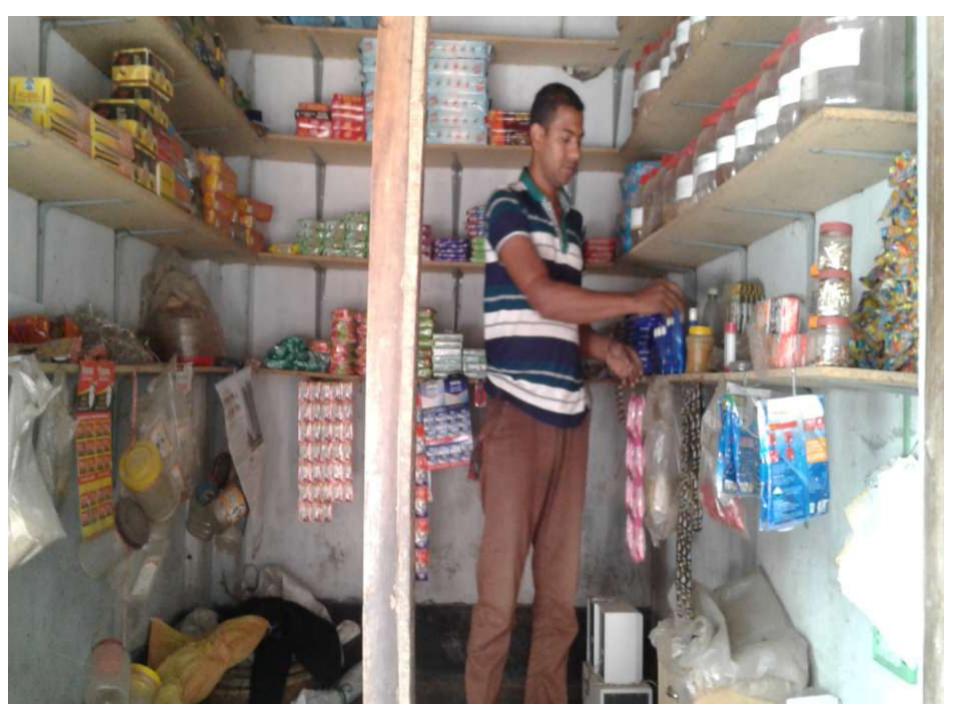

# Pictures

| Proposed Nobin Udyokta Business Info              |   |                                                                                                                                                                                                                                                                                                                                                      |  |  |  |  |
|---------------------------------------------------|---|------------------------------------------------------------------------------------------------------------------------------------------------------------------------------------------------------------------------------------------------------------------------------------------------------------------------------------------------------|--|--|--|--|
| Business Name                                     | : | SANTONA PAN STORE                                                                                                                                                                                                                                                                                                                                    |  |  |  |  |
| Location                                          | : | Puraton Bazar, Dupchachia, Bogra                                                                                                                                                                                                                                                                                                                     |  |  |  |  |
| Total Investment in BDT                           | : | BDT 132,500/-                                                                                                                                                                                                                                                                                                                                        |  |  |  |  |
| Financing                                         | : | Self BDT 72,500/-(from existing business) 55% Required Investment BDT 60,000/-(as equity) 45%                                                                                                                                                                                                                                                        |  |  |  |  |
| Present salary/drawings from business (estimates) | : | BDT 5,000/-                                                                                                                                                                                                                                                                                                                                          |  |  |  |  |
| Proposed Salary                                   | : | BDT 5,000/-                                                                                                                                                                                                                                                                                                                                          |  |  |  |  |
| Size of shop                                      | : | 10 ft x 15 ft= 150 square ft                                                                                                                                                                                                                                                                                                                         |  |  |  |  |
| Implementation                                    | : | <ul> <li>The business is planned to be scaled up by investment in existing goods like; Bettel Item, Cosmetic, Vejos etc.</li> <li>The business is operating by entrepreneur. Existing no employee.</li> <li>One will be appointed in the future.</li> <li>Collects goods from Dupchachia, Bogra</li> <li>Agreed grace period is 3 months.</li> </ul> |  |  |  |  |