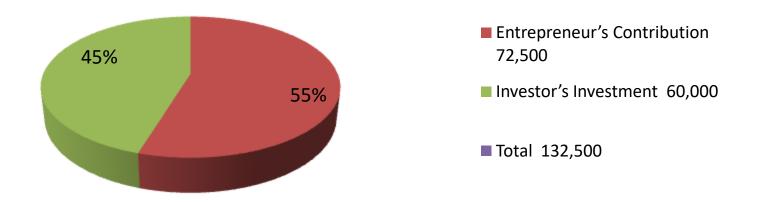

| Proposed Nobin Udyokta Business Info              |   |                                                                                                                                                                                                                                                                                                                                                      |  |  |  |  |
|---------------------------------------------------|---|------------------------------------------------------------------------------------------------------------------------------------------------------------------------------------------------------------------------------------------------------------------------------------------------------------------------------------------------------|--|--|--|--|
| Business Name                                     | : | SANTONA PAN STORE                                                                                                                                                                                                                                                                                                                                    |  |  |  |  |
| Location                                          | : | Puraton Bazar, Dupchachia, Bogra                                                                                                                                                                                                                                                                                                                     |  |  |  |  |
| Total Investment in BDT                           | : | BDT 132,500/-                                                                                                                                                                                                                                                                                                                                        |  |  |  |  |
| Financing                                         | : | Self BDT 72,500/-(from existing business) 55% Required Investment BDT 60,000/-(as equity) 45%                                                                                                                                                                                                                                                        |  |  |  |  |
| Present salary/drawings from business (estimates) | : | BDT 5,000/-                                                                                                                                                                                                                                                                                                                                          |  |  |  |  |
| Proposed Salary                                   | : | BDT 5,000/-                                                                                                                                                                                                                                                                                                                                          |  |  |  |  |
| Size of shop                                      | : | 10 ft x 15 ft= 150 square ft                                                                                                                                                                                                                                                                                                                         |  |  |  |  |
| Implementation                                    | : | <ul> <li>The business is planned to be scaled up by investment in existing goods like; Bettel Item, Cosmetic, Vejos etc.</li> <li>The business is operating by entrepreneur. Existing no employee.</li> <li>One will be appointed in the future.</li> <li>Collects goods from Dupchachia, Bogra</li> <li>Agreed grace period is 3 months.</li> </ul> |  |  |  |  |

|        | _   | _    |    |         |
|--------|-----|------|----|---------|
| nvestm | ont | Broa | 10 | OWN     |
| ve>    |     | DICa | NU | ILIVVII |

| Existing      |      |            |        |     | Proposed   |        |          |  |
|---------------|------|------------|--------|-----|------------|--------|----------|--|
| Particulars   | Qty. | Unit Price | Amount | Qty | Unit Price | Amount | Proposed |  |
|               |      |            | (BDT)  |     |            | (BDT)  | Total    |  |
| Battel Item   | 200  | 50         | 10000  | 200 | 50         | 10000  | 20000    |  |
| Cosmetic Item | 100  | 150        | 15000  | 140 | 150        | 21000  | 36000    |  |
| Vejos Item    | 200  | 200        | 40000  | 145 | 200        | 29000  | 69000    |  |
| Others        | 150  | 50         | 7500   | 0   | 0          | 0      | 7500     |  |
| Total         | 650  |            | 72,500 | 485 | 0          | 60,000 | 132500   |  |