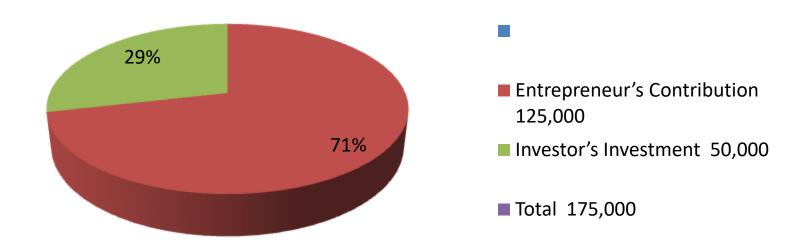

| : | ALIF KOYEL PAKHI FARM                                                                                                                                                                                                                                                                                        |
|---|--------------------------------------------------------------------------------------------------------------------------------------------------------------------------------------------------------------------------------------------------------------------------------------------------------------|
| : | : Sabgram school,Sabgram, Bogra.                                                                                                                                                                                                                                                                             |
| : | BDT 1,75,000/-                                                                                                                                                                                                                                                                                               |
| : | Self BDT 1,25,000/- (from existing business) 71% Required Investment BDT 50,000/- (as equity) 29%                                                                                                                                                                                                            |
| : | BDT 5,000                                                                                                                                                                                                                                                                                                    |
| : | BDT 5,000                                                                                                                                                                                                                                                                                                    |
| : | 20 ft x 30 ft= 600 square ft                                                                                                                                                                                                                                                                                 |
| : | N/A                                                                                                                                                                                                                                                                                                          |
| : | <ul> <li>The business is planned to be scaled up by investment in existing goods like; Koel sales.</li> <li>The business is operating by entrepreneur. Existing no employee.</li> <li>One will be appointed in the future.</li> <li>Collects goods from</li> <li>Agreed grace period is 3 months.</li> </ul> |
|   | : :                                                                                                                                                                                                                                                                                                          |

| Investment Breakdown |      |            |         |          |            |        |          |  |
|----------------------|------|------------|---------|----------|------------|--------|----------|--|
| Existing             |      |            |         | Proposed |            |        |          |  |
| Particulars          | Qty. | Unit Price | Amount  | Qty      | Unit Price | Amount | Proposed |  |
|                      |      |            | (BDT)   | ]        |            | (BDT)  | Total    |  |
| Koyel                | 3000 | 38         | 114,000 | 2000     | 25         | 50,000 | 164,000  |  |
| Feed                 | 5    | 1700       | 8,500   | 0        | 0          | 0      | 8,500    |  |
| Others               | 1    | 2500       | 2,500   | 0        | 0          | 0      | 2,500    |  |
| Total                | 0    | 0          | 125000  | 0        | 0          | 50000  | 175000   |  |