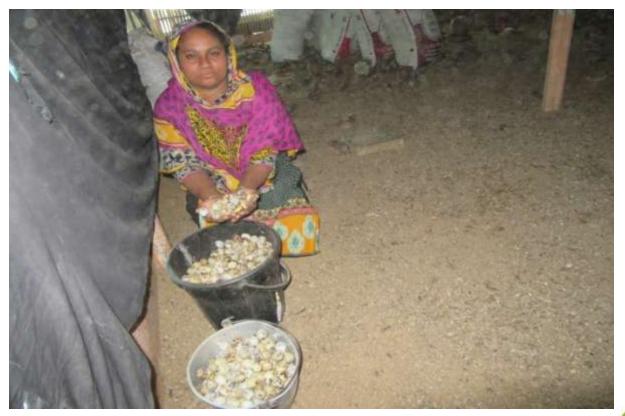

#### Proposed NU Business Name: ALIF KOYEL PAKHI FARM



Project identification and prepared by: Md . Obaidullah, Bogra Shadar Unit, Bogra Project verified by: Md. Mozaharul Islam Sarker



| Brief Bio of The Proposed Nobin Udyokta                                                                                                                                                  |                                         |                                                                                                                                                                                                                            |  |  |  |  |
|------------------------------------------------------------------------------------------------------------------------------------------------------------------------------------------|-------------