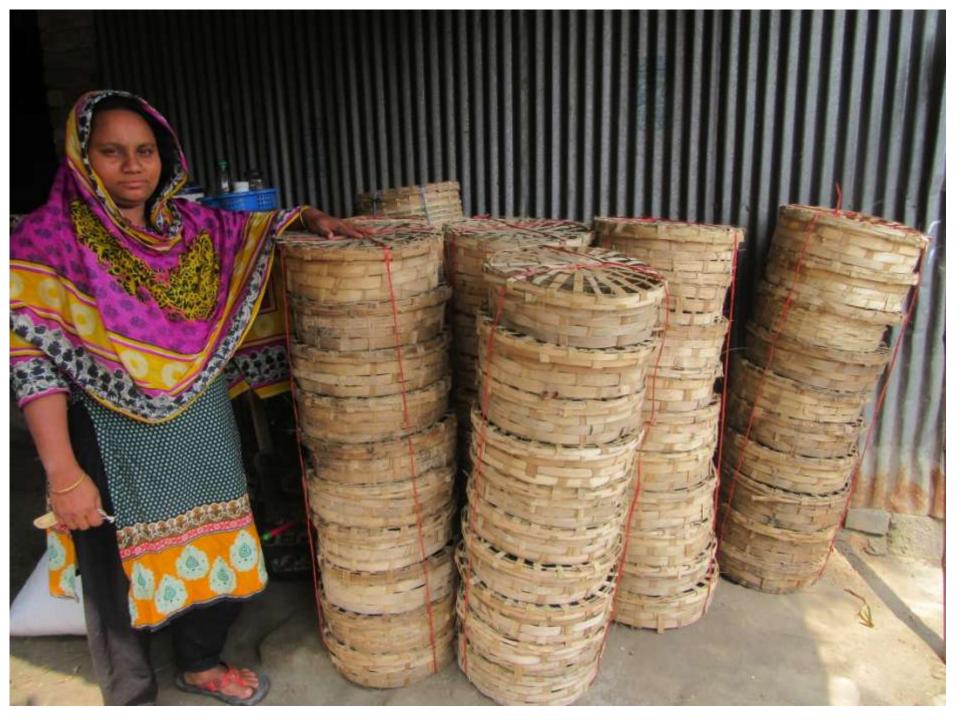

| Payment of GB Loan                                   | 0            | 0            | 0            |
|     | Investment Pay Back (Including Ownership Tr.<br>Fee) | 20,000       | 20,000       | 20,000       |
|     | Total Cash Outflow                                   | 70,000       | 20,000       | 20,000       |
| 3   | Net Cash Surplus                                     | 138,400      | 291,200      | 459,120      |

### **SWOT ANALYSIS**

# Strength

Employment: Self: 01 Family:0 Others:0

Experience & Skill: 03 Years

Quality goods & services;

Skill and experience;

## WEAKNESS

Lack of Capital/Investment

## **O**PPORTUNITIES

Huge demand in the community Location of shop:Sabgram school,Sabgram, Bogra.

Regular customers;

### THREATS

Theft

Fire

Political unrest

# Pictures











## **FAMILY PICTURE**