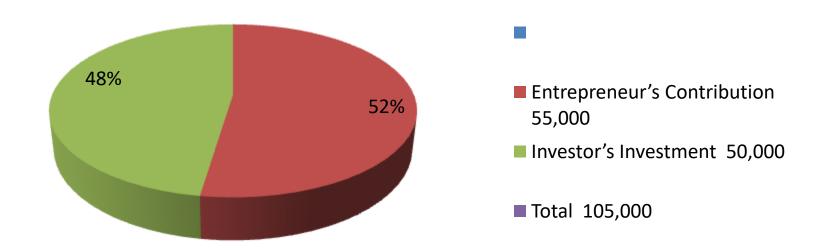

| Business Name                                     | : | SIZAN KOYEL FARM                                                                                                                                                                                                                                                                                             |
|---------------------------------------------------|---|--------------------------------------------------------------------------------------------------------------------------------------------------------------------------------------------------------------------------------------------------------------------------------------------------------------|
| Location                                          | : | : Chandopara,Sabgram, Bogra.                                                                                                                                                                                                                                                                                 |
| Total Investment in BDT                           | : | BDT 1,05,000/-                                                                                                                                                                                                                                                                                               |
| Financing                                         | : | Self BDT 55,000/- (from existing business) 52% Required Investment BDT 50,000/- (as equity) 48%                                                                                                                                                                                                              |
| Present salary/drawings from business (estimates) | : | BDT 4,000                                                                                                                                                                                                                                                                                                    |
| Proposed Salary                                   | : | BDT 4,000                                                                                                                                                                                                                                                                                                    |
| Size of shop                                      | : | 20 ft x 30 ft= 600 square ft                                                                                                                                                                                                                                                                                 |
| Security of the shop                              | : | N/A                                                                                                                                                                                                                                                                                                          |
| Implementation                                    | : | <ul> <li>The business is planned to be scaled up by investment in existing goods like; Koel sales.</li> <li>The business is operating by entrepreneur. Existing no employee.</li> <li>One will be appointed in the future.</li> <li>Collects goods from</li> <li>Agreed grace period is 3 months.</li> </ul> |