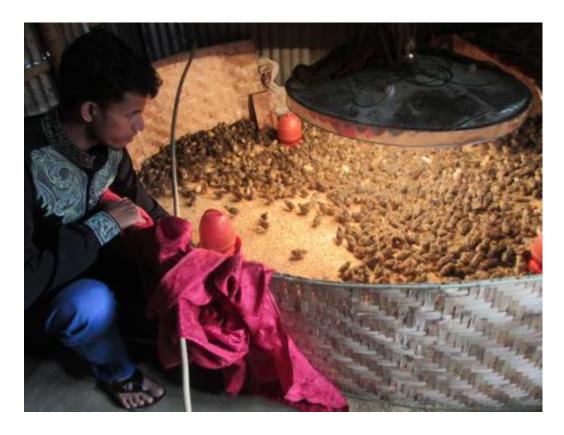

#### **Proposed NU Business Name: SIZAN KOYEL FARM**



Project identification and prepared by: Md . Obaidullah, Bogra Shadar Unit, Bogra Project verified by: Md. Mozaharul Islam Sarker



| Brief Bio of The Proposed Nobin Udyokta                                                                                                              |       |                                                                                                                                                                                 |  |  |  |  |
|------------------------------------------------------------------------------------------------------------------------------------------------------|-------|----------------------------------------------------------------------------------------------------------------------------------------------------------