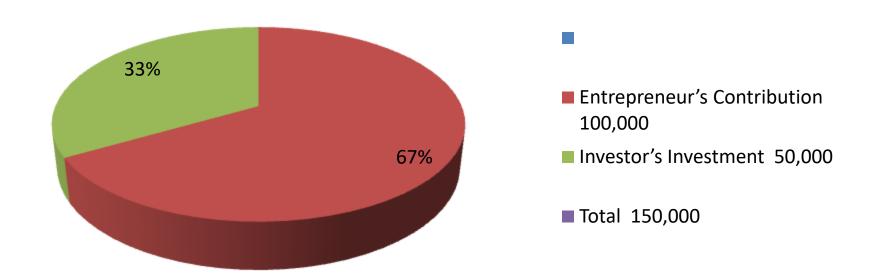

| Investment Breakdown |       |                   |          |     |                   |        |          |
|----------------------|-------|-------------------|----------|-----|-------------------|--------|----------|
|                      | Exist | ing               | Proposed |     |                   |        |          |
| Particulars          | Qty.  | <b>Unit Price</b> | Amount   | Qty | Qty Unit Price Am |        | Proposed |
|                      |       |                   | (BDT)    |     |                   | (BDT)  | Total    |
| Cow                  | 1     | 80000             | 80,000   | 1   | 50,000            | 50,000 | 130,000  |
| Goat                 | 2     | 10000             | 20,000   | 0   | 2000              | 0      | 20,000   |
| Total                | 3     | 0                 | 100000   | 1   | 0                 | 50000  | 150000   |