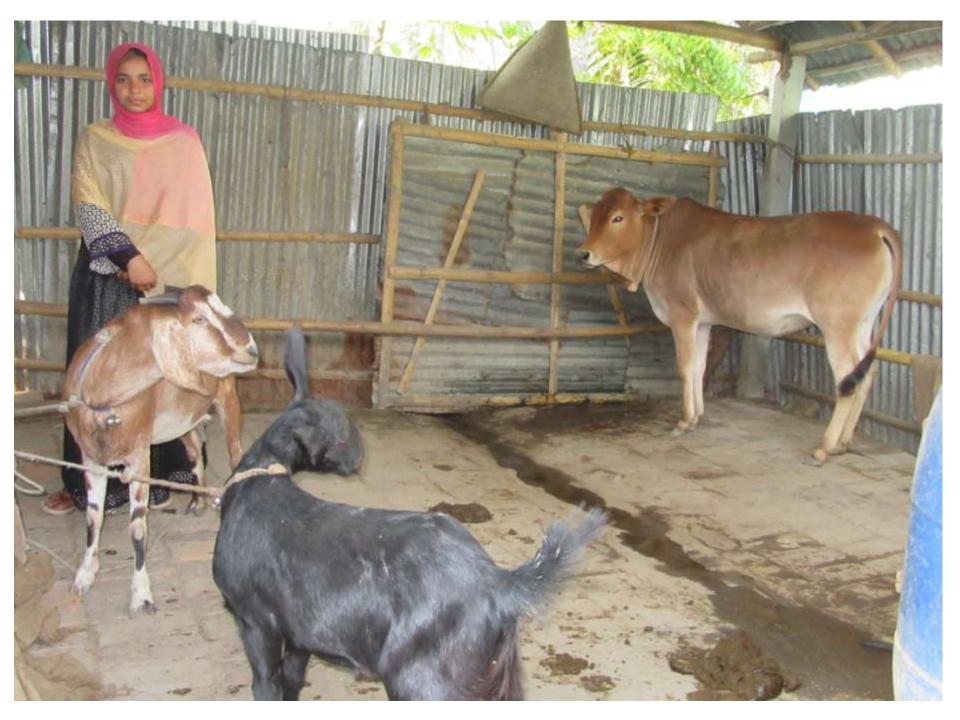

| Investment Breakdown |       |                   |          |     |                   |        |          |
|----------------------|-------|-------------------|----------|-----|-------------------|--------|----------|
|                      | Exist | ing               | Proposed |     |                   |        |          |
| Particulars          | Qty.  | <b>Unit Price</b> | Amount   | Qty | Qty Unit Price Am |        | Proposed |
|                      |       |                   | (BDT)    |     |                   | (BDT)  | Total    |
| Cow                  | 1     | 80000             | 80,000   | 1   | 50,000            | 50,000 | 130,000  |
| Goat                 | 2     | 10000             | 20,000   | 0   | 2000              | 0      | 20,000   |
| Total                | 3     | 0                 | 100000   | 1   | 0                 | 50000  | 150000   |