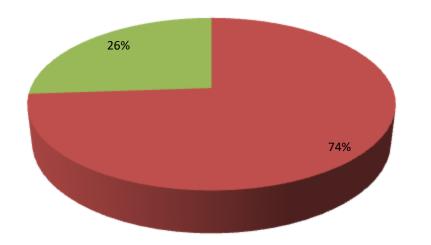

| Proposed Nobin Udyokta Business Info                 |   |                                                                                                                                                                                                                                                                                                                |  |  |
|------------------------------------------------------|---|----------------------------------------------------------------------------------------------------------------------------------------------------------------------------------------------------------------------------------------------------------------------------------------------------------------|--|--|
| Business Name                                        | : | HELAL DAIRY FARM                                                                                                                                                                                                                                                                                               |  |  |
| Location                                             | : | Pachim Mohishaban, Gabtali, Bogra.                                                                                                                                                                                                                                                                             |  |  |
| Total Investment in BDT                              | : | BDT 2,30,000/-                                                                                                                                                                                                                                                                                                 |  |  |
| Financing                                            | : | Self BDT 1,70,000/- (from existing business) 74%<br>Required Investment BDT 60,000/- (as equity) 26%                                                                                                                                                                                                           |  |  |
| Present salary/drawings<br>from business (estimates) | : | BDT 4,000                                                                                                                                                                                                                                                                                                      |  |  |
| Proposed Salary                                      | : | BDT 4,000                                                                                                                                                                                                                                                                                                      |  |  |
| Size of shop                                         | : | 10 ft x 15 ft= 80 square ft                                                                                                                                                                                                                                                                                    |  |  |
| Security of the shop                                 | : | N/A                                                                                                                                                                                                                                                                                                            |  |  |
| Implementation                                       | : | <ul> <li>The business is planned to be scaled up by investment in existing goods like; Milk product.</li> <li>The business is operating by entrepreneur. Existing no employee.</li> <li>One will be appointed in the future.</li> <li>Collects goods from</li> <li>Agreed grace period is 3 months.</li> </ul> |  |  |

### **Source of Finance**

- Entrepreneur's Contribution 170,000
- Investor's Investment 60,000
- Total 230,000