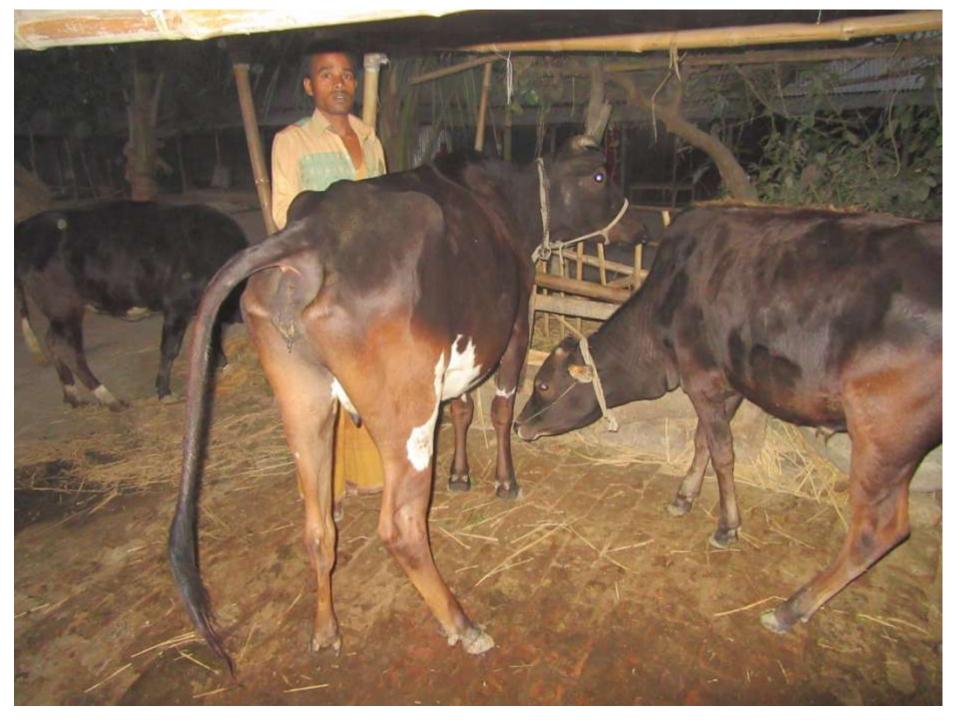

| Proposed Nobin Udyokta Business Info                 |   |                                                                                                                                                                                                                                                                                                                |  |  |
|------------------------------------------------------|---|----------------------------------------------------------------------------------------------------------------------------------------------------------------------------------------------------------------------------------------------------------------------------------------------------------------|--|--|
| Business Name                                        | : | HELAL DAIRY FARM                                                                                                                                                                                                                                                                                               |  |  |
| Location                                             | : | Pachim Mohishaban, Gabtali, Bogra.                                                                                                                                                                                                                                                                             |  |  |
| Total Investment in BDT                              | : | BDT 2,30,000/-                                                                                                                                                                                                                                                                                                 |  |  |
| Financing                                            | : | Self BDT 1,70,000/- (from existing business) 74%<br>Required Investment BDT 60,000/- (as equity) 26%                                                                                                                                                                                                           |  |  |
| Present salary/drawings<br>from business (estimates) | : | BDT 4,000                                                                                                                                                                                                                                                                                                      |  |  |
| Proposed Salary                                      | : | BDT 4,000                                                                                                                                                                                                                                                                                                      |  |  |
| Size of shop                                         | : | 10 ft x 15 ft= 80 square ft                                                                                                                                                                                                                                                                                    |  |  |
| Security of the shop                                 | : | N/A                                                                                                                                                                                                                                                                                                            |  |  |
| Implementation                                       | : | <ul> <li>The business is planned to be scaled up by investment in existing goods like; Milk product.</li> <li>The business is operating by entrepreneur. Existing no employee.</li> <li>One will be appointed in the future.</li> <li>Collects goods from</li> <li>Agreed grace period is 3 months.</li> </ul> |  |  |

| Investment Breakdown |      |            |         |          |            |        |          |
|----------------------|------|------------|---------|----------|------------|--------|----------|
| Existing             |      |            |         | Proposed |            |        |          |
| Particulars          | Qty. | Unit Price | Amount  | Qty      | Unit Price | Amount | Proposed |
|                      |      | -          | (BDT)   | -        |            | (BDT)  | Total    |
| Cow                  | 2    | 70000      | 140,000 | 1        | 60,000     | 60,000 | 200,000  |
| Bokna                | 1    | 30000      | 30,000  | 0        | 0          | 0      | 30,000   |
| Total                | 3    | 0          | 170000  | 1        | 60000      | 60000  | 230000   |