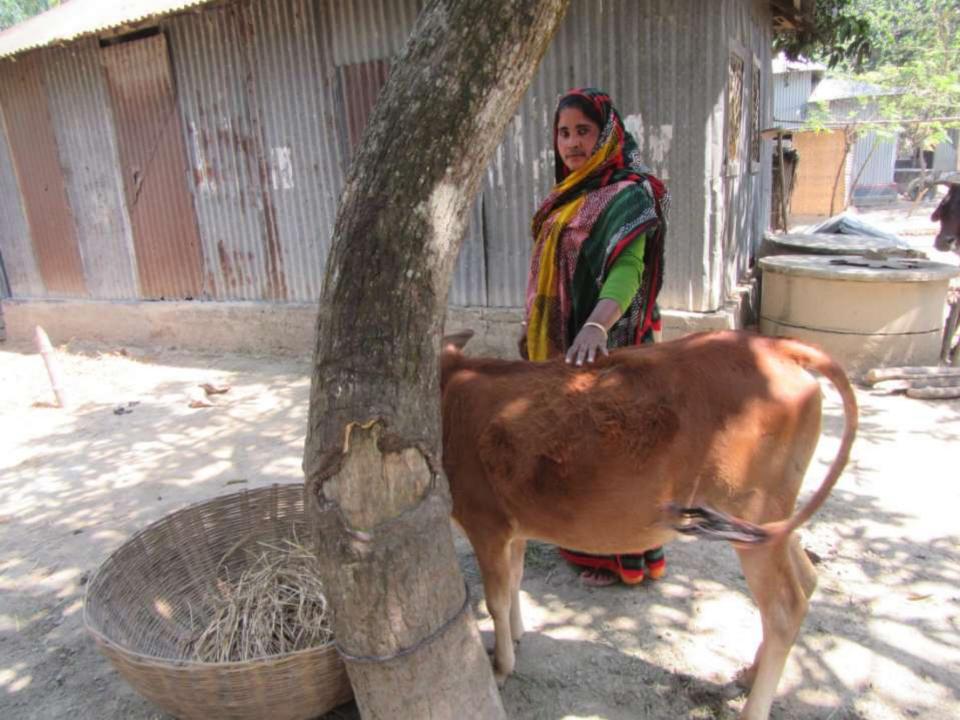

| Proposed Nobin Udyokta Business Info              |   |                                                                                                                                                                                                                                                                                                                                                     |  |  |  |
|---------------------------------------------------|---|-----------------------------------------------------------------------------------------------------------------------------------------------------------------------------------------------------------------------------------------------------------------------------------------------------------------------------------------------------|--|--|--|
| Business Name                                     | : | ROHIMA GORUR KHAMAR                                                                                                                                                                                                                                                                                                                                 |  |  |  |
| Location                                          | : | Choker Bario, Kodomtoli, Ghatail, Tangail.                                                                                                                                                                                                                                                                                                          |  |  |  |
| Total Investment in BDT                           | : | BDT 275,000 Taka                                                                                                                                                                                                                                                                                                                                    |  |  |  |
| Financing                                         | : | Self BDT 225,000(from existing business) 78%                                                                                                                                                                                                                                                                                                        |  |  |  |
|                                                   |   | Required Investment BDT 50,000(as equity) 22%                                                                                                                                                                                                                                                                                                       |  |  |  |
| Present salary/drawings from business (estimates) | : | BDT 5,000 Taka.                                                                                                                                                                                                                                                                                                                                     |  |  |  |
| Proposed Salary                                   | : | BDT 5,000 Taka.                                                                                                                                                                                                                                                                                                                                     |  |  |  |
| Size of shop                                      | : | 07 ft x 12 ft= 84 Square ft                                                                                                                                                                                                                                                                                                                         |  |  |  |
| Security of the shop                              | : | N/A                                                                                                                                                                                                                                                                                                                                                 |  |  |  |
| Implementation                                    | : | <ul> <li>The business is planned to be scaled up by investment in existing goods like; Milk, Cow</li> <li>Average 100% gain on sale.</li> <li>The business is operating by entrepreneur. Existing No Employee.</li> <li>The Place is Own Entrepreneur.</li> <li>Collects goods from Kodomtoli.</li> <li>Agreed grace period is 3 months.</li> </ul> |  |  |  |

| Existing Business (BDT)           |         |             |        |  |  |  |
|-----------------------------------|---------|-------------|--------|--|--|--|
| Particular                        | monthly | Tri Monthly | Yearly |  |  |  |
| Revenue (sales)                   |         |             |        |  |  |  |
| Milk                              | 0       | 18,000      | 72000  |  |  |  |
| Cow                               | 0       | 30,000      | 120000 |  |  |  |
| Flexiload                         | 0       | 0           | 0      |  |  |  |
| Total Sales (A)                   | 0       | 48,000      | 192000 |  |  |  |
| Less. Variable Expense            |         |             |        |  |  |  |
|                                   | 0       | 0           | 0      |  |  |  |
|                                   | 0       | 0           | 0      |  |  |  |
|                                   | 0       | 0           | 0      |  |  |  |
| Total variable Expense (B)        | 0       | 0           | 0      |  |  |  |
| Contribution Margin (CM) [C=(A-B) | 0       | 48,000      | 192000 |  |  |  |
| Less. Fixed Expense               |         |             |        |  |  |  |
| Food                              | 2000    | 6000        | 24,000 |  |  |  |
| Electricity Bill                  | 100     | 300         | 1200   |  |  |  |
| Mobile Bill                       | 100     | 300         | 1200   |  |  |  |
| Salary (self)                     | 5000    | 15000       | 18,000 |  |  |  |
| Guard                             | 0       | 0           | 0      |  |  |  |
| Transportation                    | 100     | 300         | 1200   |  |  |  |
| Entertainment                     | 50      | 150         | 600    |  |  |  |
| Salary (staff)                    | 0       | 0           | 0      |  |  |  |
| Bank service Charge               | 0       | 0           | 0      |  |  |  |
| Total fixed Cost (D)              | 7350    | 22,050      | 88200  |  |  |  |
| Net Profit (E) [C-D)              |         | 25,950      | 103800 |  |  |  |