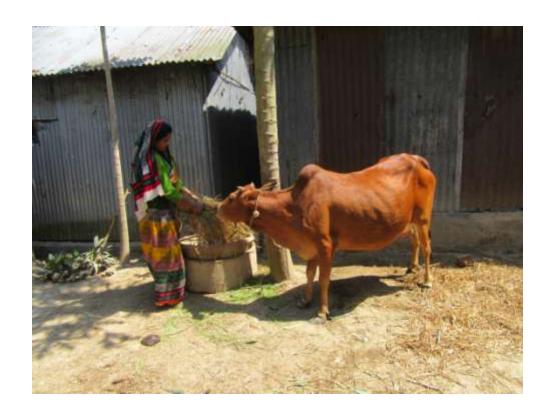

### Proposed NU Business Name: ROHIMA GORUR KHAMAR



Project identification and prepared by: Md. Sirajul Islam

Project verified by: Mizanur Rahman Patwary



| Brief Bio of The Proposed Nobin Udyokta                                                                        |       |                                                                                                                                                                      |  |  |  |  |
|----------------------------------------------------------------------------------------------------------------|-------|----------------------------------------------------------------------------------------------------------------------------------------------------------------------|--|--|--|--|
| Name