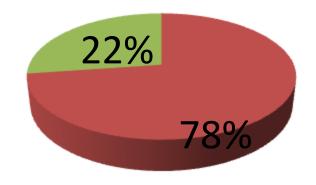

| Proposed Nobin Udyokta Business Info              |   |                                                                                                                                                                                                                                                                                                                                                     |  |  |  |
|---------------------------------------------------|---|-----------------------------------------------------------------------------------------------------------------------------------------------------------------------------------------------------------------------------------------------------------------------------------------------------------------------------------------------------|--|--|--|
| Business Name                                     | : | ROHIMA GORUR KHAMAR                                                                                                                                                                                                                                                                                                                                 |  |  |  |
| Location                                          | : | Choker Bario, Kodomtoli, Ghatail, Tangail.                                                                                                                                                                                                                                                                                                          |  |  |  |
| Total Investment in BDT                           | : | BDT 275,000 Taka                                                                                                                                                                                                                                                                                                                                    |  |  |  |
| Financing                                         | : | Self BDT 225,000(from existing business) 78%                                                                                                                                                                                                                                                                                                        |  |  |  |
|                                                   |   | Required Investment BDT 50,000(as equity) 22%                                                                                                                                                                                                                                                                                                       |  |  |  |
| Present salary/drawings from business (estimates) | : | BDT 5,000 Taka.                                                                                                                                                                                                                                                                                                                                     |  |  |  |
| Proposed Salary                                   | : | BDT 5,000 Taka.                                                                                                                                                                                                                                                                                                                                     |  |  |  |
| Size of shop                                      | : | 07 ft x 12 ft= 84 Square ft                                                                                                                                                                                                                                                                                                                         |  |  |  |
| Security of the shop                              | : | N/A                                                                                                                                                                                                                                                                                                                                                 |  |  |  |
| Implementation                                    | : | <ul> <li>The business is planned to be scaled up by investment in existing goods like; Milk, Cow</li> <li>Average 100% gain on sale.</li> <li>The business is operating by entrepreneur. Existing No Employee.</li> <li>The Place is Own Entrepreneur.</li> <li>Collects goods from Kodomtoli.</li> <li>Agreed grace period is 3 months.</li> </ul> |  |  |  |