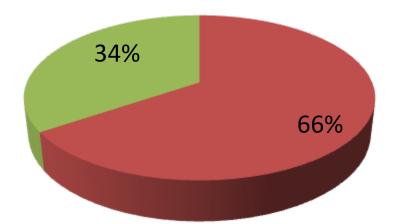

| Proposed Nobin Udyokta Business Info                 |   |                                                                                                                                                                                                                                                                                                        |  |  |  |  |
|------------------------------------------------------|---|--------------------------------------------------------------------------------------------------------------------------------------------------------------------------------------------------------------------------------------------------------------------------------------------------------|--|--|--|--|
| Business Name                                        | : | AVIJIT MONDAL FURNITURE HOUSE                                                                                                                                                                                                                                                                          |  |  |  |  |
| Location                                             | : | Ghiour Kol, Moddhapara, Nagorpur, Tangail                                                                                                                                                                                                                                                              |  |  |  |  |
| Total Investment in BDT                              | : | BDT 145,000/-                                                                                                                                                                                                                                                                                          |  |  |  |  |
| Financing                                            | : | Self BDT 95,000/-(from existing business) 66%<br>Required Investment BDT 50,000/-(as equity) 34%                                                                                                                                                                                                       |  |  |  |  |
| Present salary/drawings<br>from business (estimates) | : | BDT 5,000/-                                                                                                                                                                                                                                                                                            |  |  |  |  |
| Proposed Salary                                      | : | BDT 5,000/-                                                                                                                                                                                                                                                                                            |  |  |  |  |
| Size of shop                                         | : | 15 ft x 18 ft= 270 square ft                                                                                                                                                                                                                                                                           |  |  |  |  |
| Implementation                                       | : | <ul> <li>The business is planned to be scaled up by investment in existing goods like; Furniture item</li> <li>Average 25 % gain on sale.</li> <li>The business is operating by entrepreneur. Existing no employees.</li> <li>The shop is rented.</li> <li>Agreed grace period is 3 months.</li> </ul> |  |  |  |  |