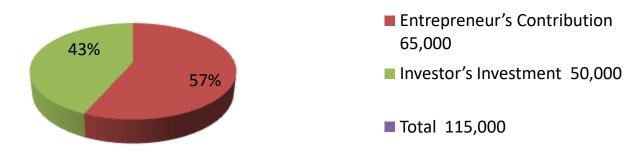

# **Proposed Nobin Udyokta Business Info**

Self BDT 65,000/-(from existing business) 43%

Required Investment BDT 50,000/-(as equity) 57%

■The business is planned to be scaled up by investment in existing

| Investment Breakdown |      |            |                 |     |               |                 |                   |
|----------------------|------|------------|-----------------|-----|---------------|-----------------|-------------------|
|                      | Exis | sting      | Proposed        |     |               |                 |                   |
| Particulars          | Qty. | Unit Price | Amount<br>(BDT) | Qty | Unit<br>Price | Amount<br>(BDT) | Proposed<br>Total |
| Pan                  | 8    | 525        | 4,200           |     |               | 0               | 4,200             |
| Drinks               | 5    | 3300       | 16,500          |     |               | 0               | 16,500            |
| Suger                | 5    | 1100       | 5,500           | 10  | 1100          | 11,000          | 16,500            |
| Flours               | 4    | 800        | 3,200           | 5   | 800           | 4,000           | 7,200             |
| Salt                 | 33   | 100        | 3,300           |     |               | 0               | 3,300             |
| oil                  | 2    | 850        | 1,700           |     |               | 0               | 1,700             |
| koyel                | 5    | 1050       | 5,250           |     |               |                 |                   |
| Rice                 |      |            |                 | 5   | 3500          | 17,500          |                   |
| Oulses               |      |            |                 | 5   | 3500          | 17,500          |                   |
| Biscuite             | 100  | 30         | 3,000           |     |               | 0               | 3,000             |
| Others               | 2    | 1175       | 2,350           |     |               |                 | 2,350             |
| Security             |      |            | 20,000          |     |               |                 | 20,000            |
| Total                | 164  |            | 65,000          | 125 |               | 50,000          | 115,000           |