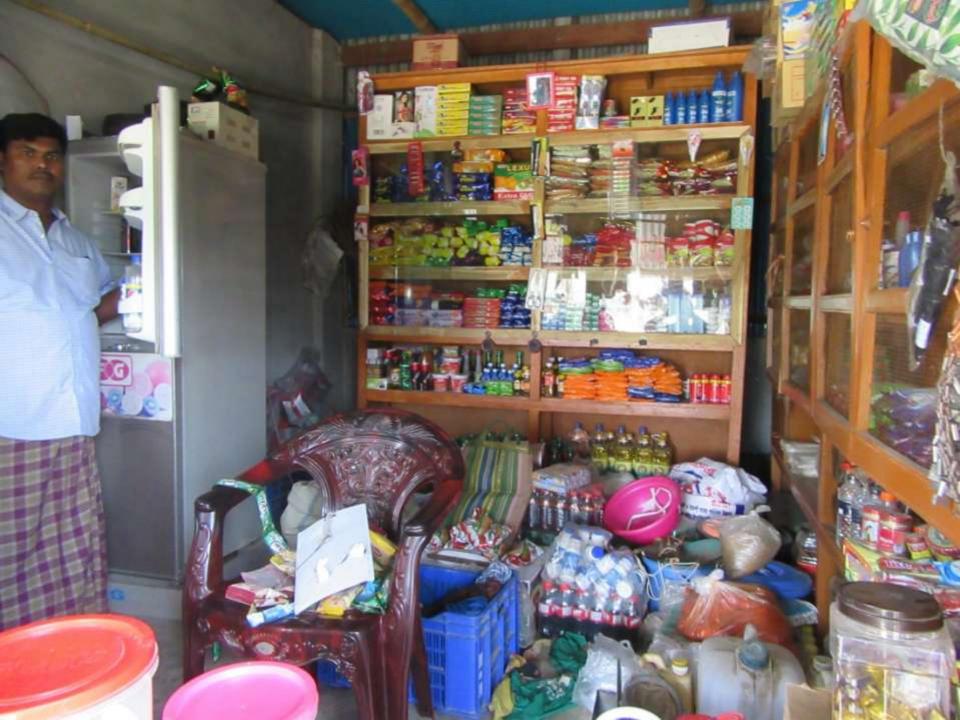

■The business is operating by entrepreneur. Existing

| Business Name | : | ALAMGIR STORE                            |
|---------------|---|------------------------------------------|
| Location      | : | Larugram, Pongbaijora, Nagorpur, Tangail |
|               |   |                                          |

**Proposed Salary** 

**Implementation** 

Size of shop

from business (estimates)

| Business Name               | : | ALAMGIR STORE                            |
|-----------------------------|---|------------------------------------------|
| Location                    | : | Larugram, Pongbaijora, Nagorpur, Tangail |
| Tatal law a star and in DDT |   | DDT 115 000/                             |

BDT 5,000/-

BDT 5,000/-

employees.

■The shop is rented.

10 ft x 15 ft= 150square ft

goods like; Grocery Item.

■Average 20% gain on sale.

Collects goods from Nagorpur.