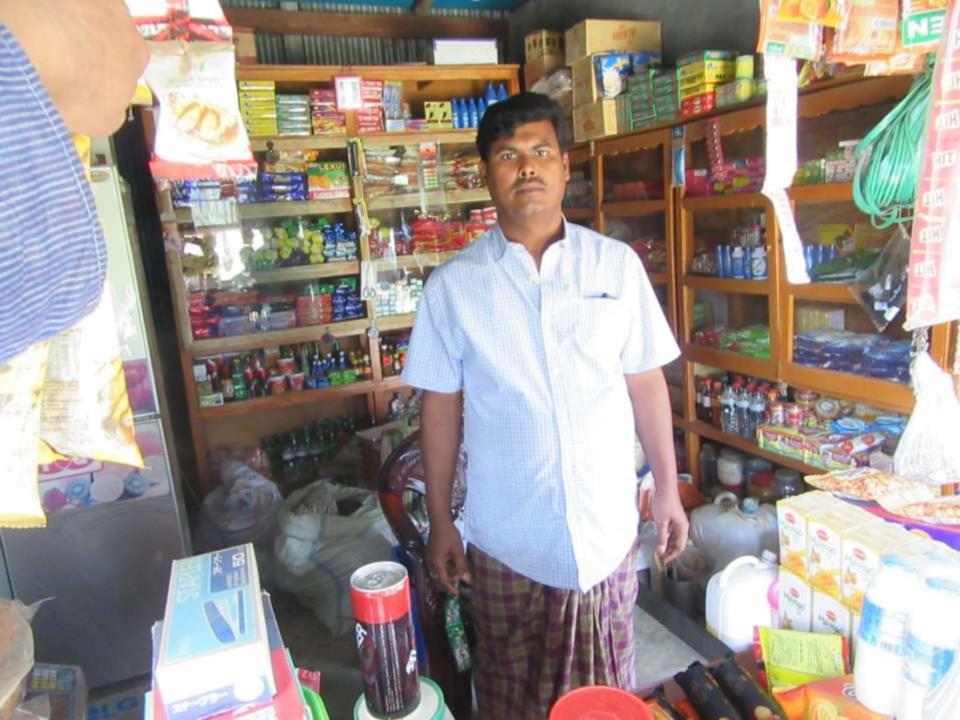

■The business is operating by entrepreneur. Existing

| Business Name | : | ALAMGIR STORE                            |
|---------------|---|------------------------------------------|
| Location      | : | Larugram, Pongbaijora, Nagorpur, Tangail |
|               |   |                                          |

**Proposed Salary** 

**Implementation** 

Size of shop

from business (estimates)

| Business Name               | : | ALAMGIR STORE                            |
|-----------------------------|---|------------------------------------------|
| Location                    | : | Larugram, Pongbaijora, Nagorpur, Tangail |
| Tatal law a star and in DDT |   | DDT 115 000/                             |

BDT 5,000/-

BDT 5,000/-

employees.

■The shop is rented.

10 ft x 15 ft= 150square ft

goods like; Grocery Item.

■Average 20% gain on sale.

Collects goods from Nagorpur.