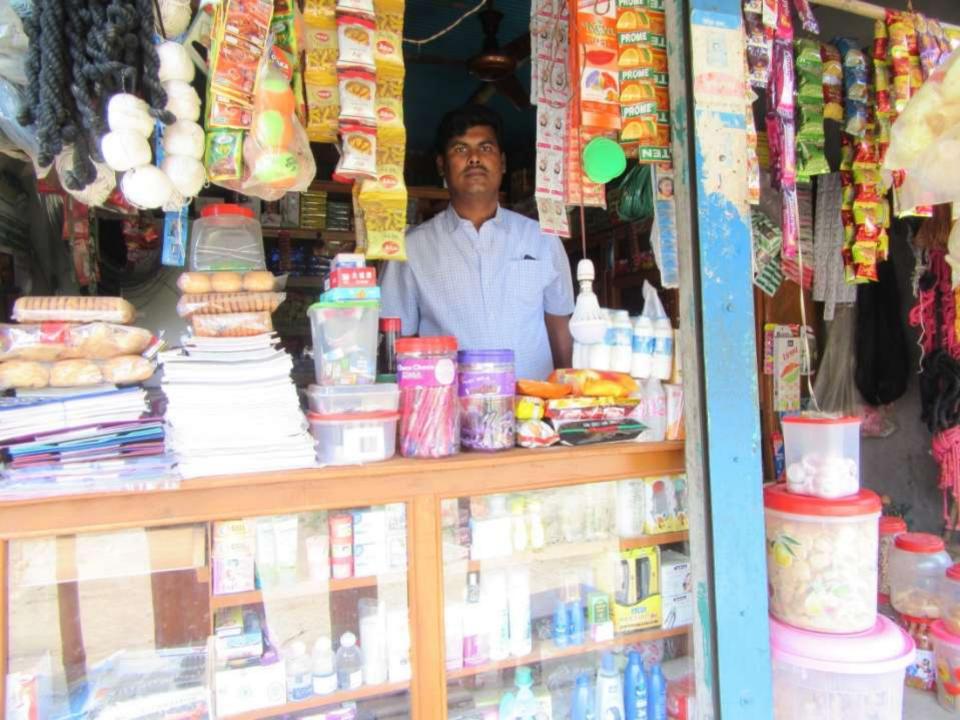

■The business is operating by entrepreneur. Existing

| Business Name | : | ALAMGIR STORE                            |
|---------------|---|------------------------------------------|
| Location      | : | Larugram, Pongbaijora, Nagorpur, Tangail |
|               |   |                                          |

**Proposed Salary** 

**Implementation** 

Size of shop

from business (estimates)

| Business Name               | : | ALAMGIR STORE                            |
|-----------------------------|---|------------------------------------------|
| Location                    | : | Larugram, Pongbaijora, Nagorpur, Tangail |
| Tatal law a star and in DDT |   | DDT 115 000/                             |

# Pictures