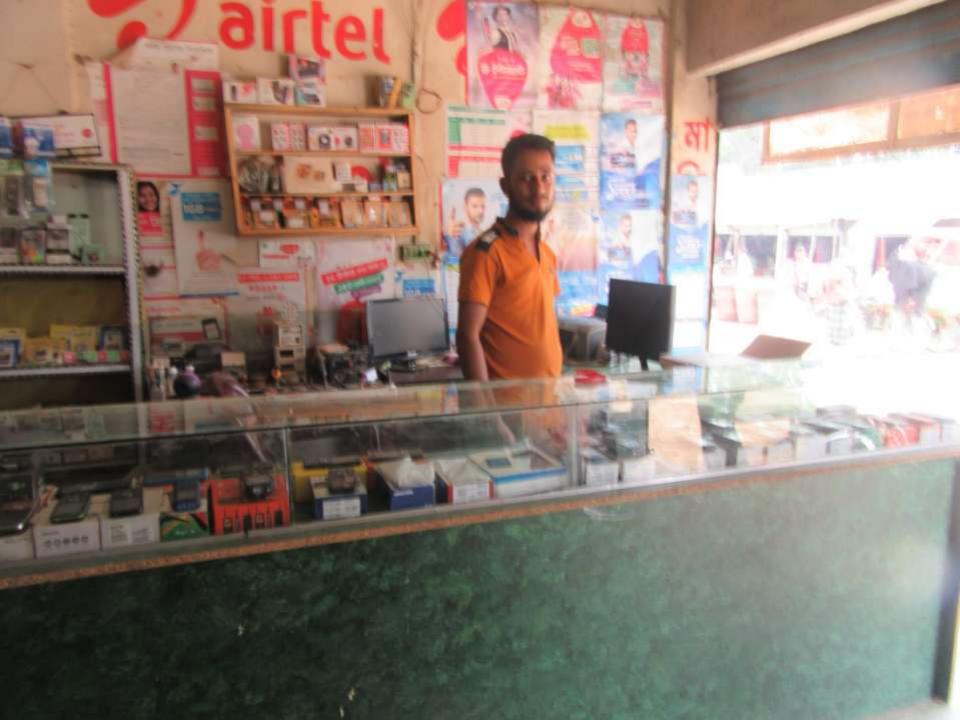

| Proposed Nobin Udyokta Business Info                 |                                                                                                  |                                                                                                                                                                                                                                                                                                             |  |  |  |
|------------------------------------------------------|--------------------------------------------------------------------------------------------------|-------------------------------------------------------------------------------------------------------------------------------------------------------------------------------------------------------------------------------------------------------------------------------------------------------------|--|--|--|
| Business Name                                        |                                                                                                  | MS SOHAG TELECOM                                                                                                                                                                                                                                                                                            |  |  |  |
| Location                                             | :                                                                                                | Boheratoil bazar                                                                                                                                                                                                                                                                                            |  |  |  |
| Total Investment in BDT                              | :                                                                                                | BDT 185000 /-                                                                                                                                                                                                                                                                                               |  |  |  |
| Financing                                            | : Self BDT 135000 (from existing business) 73%<br>Required Investment BDT 50,000 (as equity) 27% |                                                                                                                                                                                                                                                                                                             |  |  |  |
| Present salary/drawings<br>from business (estimates) | :                                                                                                | BDT 5,000                                                                                                                                                                                                                                                                                                   |  |  |  |
| Proposed Salary                                      | :                                                                                                | BDT 5,000                                                                                                                                                                                                                                                                                                   |  |  |  |
| Size of Farm                                         | :                                                                                                | 20 ft x 10 ft = 200 square ft                                                                                                                                                                                                                                                                               |  |  |  |
| Implementation                                       | :                                                                                                | <ul> <li>The shop is planned to be scaled up by investment in existing like, Telecom accessories.</li> <li>The farm is self.</li> <li>The shop is operating by entrepreneur.</li> <li>Existing no employee.</li> <li>Collects goods from Boheratoilo .</li> <li>Agreed grace period is 3 months.</li> </ul> |  |  |  |

Pictures