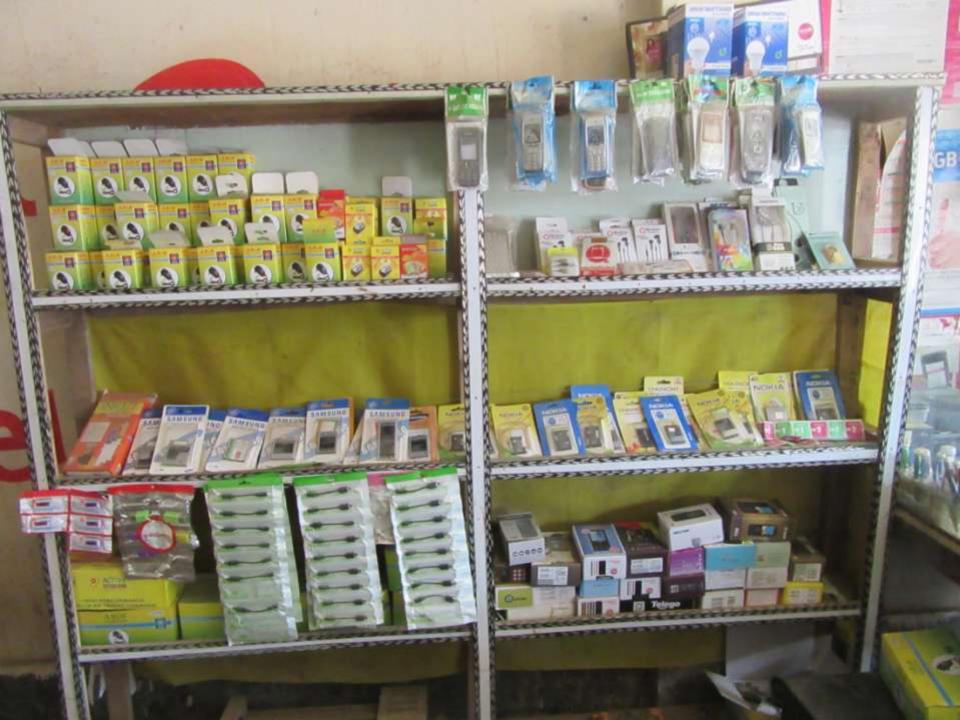

| Investment Breakdown   |      |            |                 |     |               |                 |                   |
|------------------------|------|------------|-----------------|-----|---------------|-----------------|-------------------|
|                        | Exis | ting       | Proposed        |     |               |                 |                   |
| Particulars            | Qty. | Unit Price | Amount<br>(BDT) | Qty | Unit<br>Price | Amount<br>(BDT) | Proposed<br>Total |
| Mobile                 | 44   | 1500       | 66,000          | 20  | 1,500         | 30,000          | 96,000            |
| Mobile                 | 4    | 5000       | 20,000          |     |               | 0               | 20,000            |
| Telecom<br>Accessories | 95   | 200        | 19,000          | 150 | 100           | 15,000          | 34,000            |
| Bikash & Flexi         | 1    | 10000      | 10,000          | 1   | 5000          | 5,000           | 15,000            |
| Security               |      |            | 20,000          |     |               |                 | 20,000            |
| Total                  | 144  |            | 135,000         | 171 |               | 50,000          | 185,000           |

Pictures