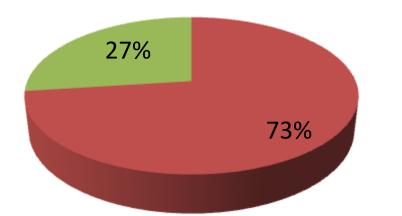

| Proposed Nobin Udyokta Business Info                 |                                                                                                  |                                                                                                                                                                                                                                                                                                             |  |  |  |
|------------------------------------------------------|--------------------------------------------------------------------------------------------------|-------------------------------------------------------------------------------------------------------------------------------------------------------------------------------------------------------------------------------------------------------------------------------------------------------------|--|--|--|
| Business Name                                        |                                                                                                  | MS SOHAG TELECOM                                                                                                                                                                                                                                                                                            |  |  |  |
| Location                                             | :                                                                                                | Boheratoil bazar                                                                                                                                                                                                                                                                                            |  |  |  |
| Total Investment in BDT                              | :                                                                                                | BDT 185000 /-                                                                                                                                                                                                                                                                                               |  |  |  |
| Financing                                            | : Self BDT 135000 (from existing business) 73%<br>Required Investment BDT 50,000 (as equity) 27% |                                                                                                                                                                                                                                                                                                             |  |  |  |
| Present salary/drawings<br>from business (estimates) | :                                                                                                | BDT 5,000                                                                                                                                                                                                                                                                                                   |  |  |  |
| Proposed Salary                                      | :                                                                                                | BDT 5,000                                                                                                                                                                                                                                                                                                   |  |  |  |
| Size of Farm                                         | :                                                                                                | 20 ft x 10 ft = 200 square ft                                                                                                                                                                                                                                                                               |  |  |  |
| Implementation                                       | :                                                                                                | <ul> <li>The shop is planned to be scaled up by investment in existing like, Telecom accessories.</li> <li>The farm is self.</li> <li>The shop is operating by entrepreneur.</li> <li>Existing no employee.</li> <li>Collects goods from Boheratoilo .</li> <li>Agreed grace period is 3 months.</li> </ul> |  |  |  |