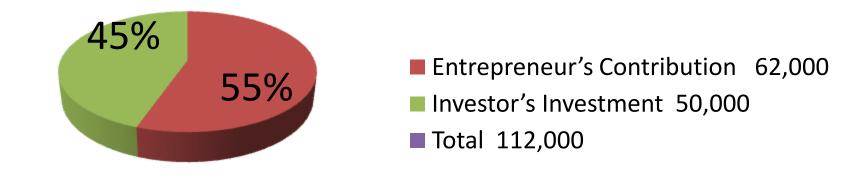

| Investment Breakdown |              |       |          |      |       |        |          |  |
|----------------------|--------------|-------|----------|------|-------|--------|----------|--|
|                      | sting        |       | Proposed |      |       |        |          |  |
| Particulars          | rs Qty. Unit |       | Amount   | Qty. | Unit  | Amount | Proposed |  |
|                      |              | Price | (BDT)    |      | Price | (BDT)  | Total    |  |
| Wood                 | 40           | 800   | 32,000   | 0    | 0     | 0      | 32,000   |  |
| Others               | 1            | 10000 | 10,000   | 0    | 0     | 0      | 10,000   |  |
| Security             | 1            | 20000 | 20,000   | 0    | 0     | 0      | 20,000   |  |
| Broiler              | 0            | 0     | 0        | 1    | 50000 | 50,000 | 50,000   |  |
| Total                | 42           |       | 62,000   | 0    |       | 50,000 | 112,000  |  |