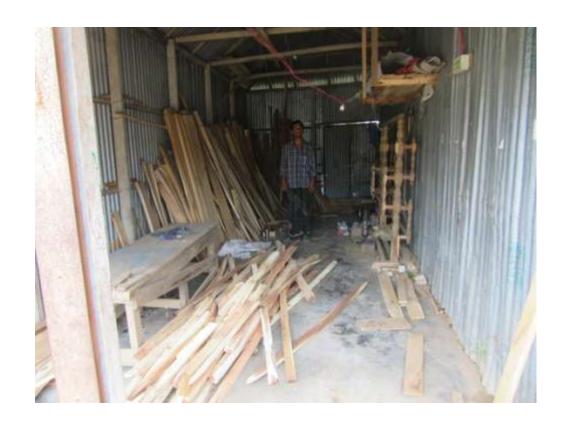

#### Proposed NU Business Name: MASTER POULTRY FARM



Project identification and prepared by: Monoronjon Bormon Sokhipur Unit, Tangail

Project verified by: Md Siddikur Rahman



| Brief Bio of The Proposed Nobin Udyokta                                                                        |          |                                                                                                                                                                                  |  |  |  |
|----------------------------------------------------------------------------------------------------------------|----------|----------------------------------------------------------------------------------------------------------------------------------------------------------------------------------|--|--|--|
| Name