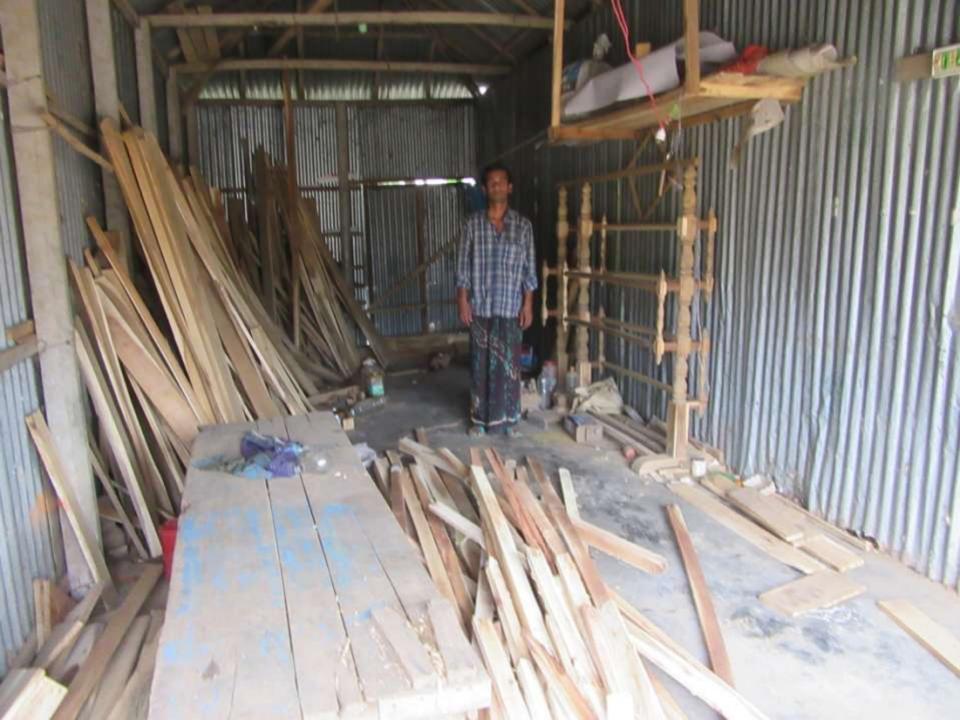

| Proposed Nobin Udyokta Business Info              |   |                                                                                                                                                                                                                                                                                  |  |  |  |
|---------------------------------------------------|---|----------------------------------------------------------------------------------------------------------------------------------------------------------------------------------------------------------------------------------------------------------------------------------|--|--|--|
| Business Name                                     | : | MASTER POULTRY FARM                                                                                                                                                                                                                                                              |  |  |  |
| Location                                          | : | Amtoil, Sokhipur, Tangail                                                                                                                                                                                                                                                        |  |  |  |
| Total Investment in BDT                           | : | BDT 1,12,000/-                                                                                                                                                                                                                                                                   |  |  |  |
| Financing                                         | : | Self BDT 62,000/-(from existing business) 55% Required Investment BDT 50,000/-(as equity) 45%                                                                                                                                                                                    |  |  |  |
| Present salary/drawings from business (estimates) | : | BDT 5,000/-                                                                                                                                                                                                                                                                      |  |  |  |
| Proposed Salary                                   | : | BDT 5,000/-                                                                                                                                                                                                                                                                      |  |  |  |
| Size of shop                                      | : | 18 ft x 10 ft= 180 square ft                                                                                                                                                                                                                                                     |  |  |  |
| Implementation                                    | : | <ul> <li>Currently run a poultry farm and .</li> <li>Average 20% gain on sales.</li> <li>The business is operating by entrepreneur. Existing no employee.</li> <li>Collects goods from locally.</li> <li>The shop is owned.</li> <li>Agreed grace period is 3 months.</li> </ul> |  |  |  |

# Pictures