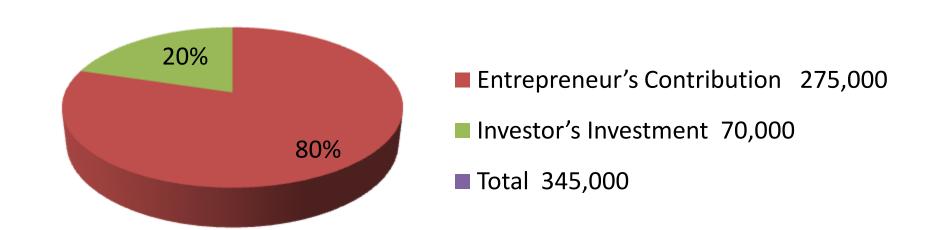

| Investment Breakdown |          |                   |         |          |        |        |          |
|----------------------|----------|-------------------|---------|----------|--------|--------|----------|
|                      | Proposed |                   |         |          |        |        |          |
| Particulars          | Qty.     | <b>Unit Price</b> | Amount  | Qty Unit |        | Amount | Proposed |
|                      |          |                   | (BDT)   |          | Price  | (BDT)  | Total    |
| Generator            | 2        | 30000             | 60,000  | 1        | 40,000 | 40,000 | 100,000  |
| SoundSystem          | 2        | 30000             | 60,000  | 1        | 30000  | 30,000 | 90,000   |
| Decorating Item      | 350      | 100               | 35,000  |          |        | 0      | 35,000   |
| Light                | 200      | 220               | 44,000  |          |        | 0      | 44,000   |
| Tube light           | 70       | 100               | 7,000   |          |        | 0      | 7,000    |
| Others               | 100      | 340               | 34,000  |          |        | 0      | 34,000   |
|                      |          |                   | 0       |          |        | 0      | 0        |
|                      |          |                   | 0       |          |        | 0      | 0        |
| Security             |          |                   | 35,000  |          |        |        | 35,000   |
| Total                | 724      |                   | 275,000 | 2        |        | 70,000 | 345,000  |