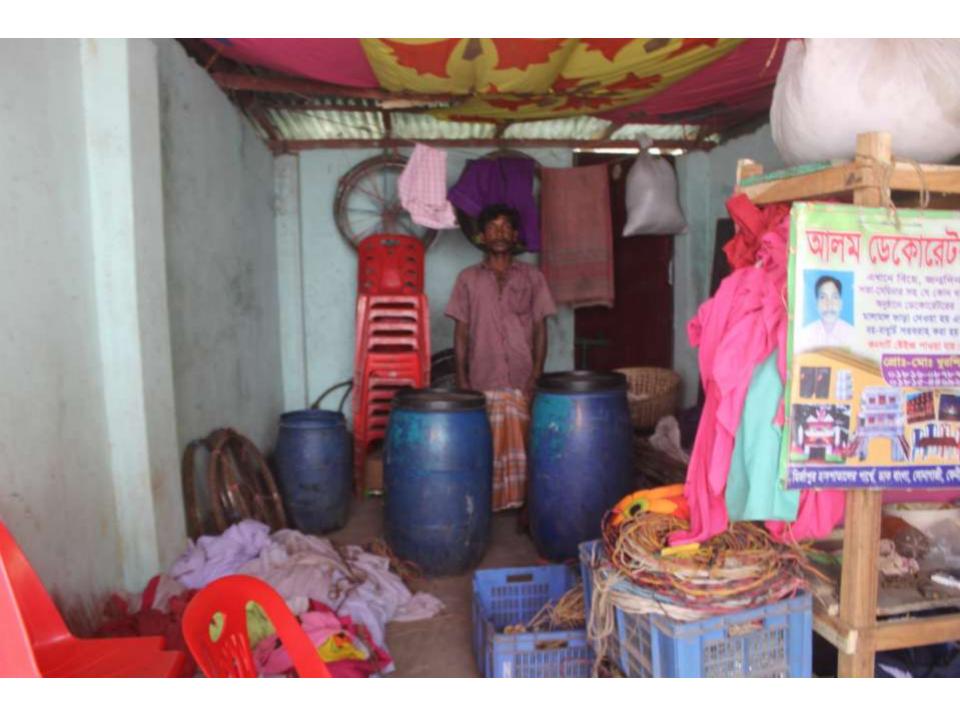

Pictures

| Proposed Nobin Udyokta Business Info                 |   |                                                                                                                                                                                                                                                                                                                                                                                                                                  |  |  |  |
|------------------------------------------------------|---|----------------------------------------------------------------------------------------------------------------------------------------------------------------------------------------------------------------------------------------------------------------------------------------------------------------------------------------------------------------------------------------------------------------------------------|--|--|--|
| Business Name                                        | : | ALAM DECORATOR                                                                                                                                                                                                                                                                                                                                                                                                                   |  |  |  |
| Location                                             | : | Dakbangla Bazar, Sonagaji, Feni                                                                                                                                                                                                                                                                                                                                                                                                  |  |  |  |
| Total Investment in BDT                              | : | BDT 610,000/-                                                                                                                                                                                                                                                                                                                                                                                                                    |  |  |  |
| Financing                                            | : | Self BDT 540,000/-(from existing business) 89%<br>Required Investment BDT 70,000/-(as equity) 11%                                                                                                                                                                                                                                                                                                                                |  |  |  |
| Present salary/drawings<br>from business (estimates) | : | BDT 5,000/-                                                                                                                                                                                                                                                                                                                                                                                                                      |  |  |  |
| Proposed Salary                                      | : | BDT 5,000/-                                                                                                                                                                                                                                                                                                                                                                                                                      |  |  |  |
| Size of shop                                         | : | 17 ft x 12 ft= 204 square ft                                                                                                                                                                                                                                                                                                                                                                                                     |  |  |  |
| Implementation                                       | : | <ul> <li>The business is planned to be scaled up by investment in existing goods like; Decorating, Video editing, photo capturing etc.</li> <li>Average 25% gain on sale.</li> <li>The business is operating by entrepreneur. Existing 7 employees. After getting equity fund 1 employee will be appointed.</li> <li>The shop is rented.</li> <li>Collects goods from Feni.</li> <li>Agreed grace period is 3 months.</li> </ul> |  |  |  |