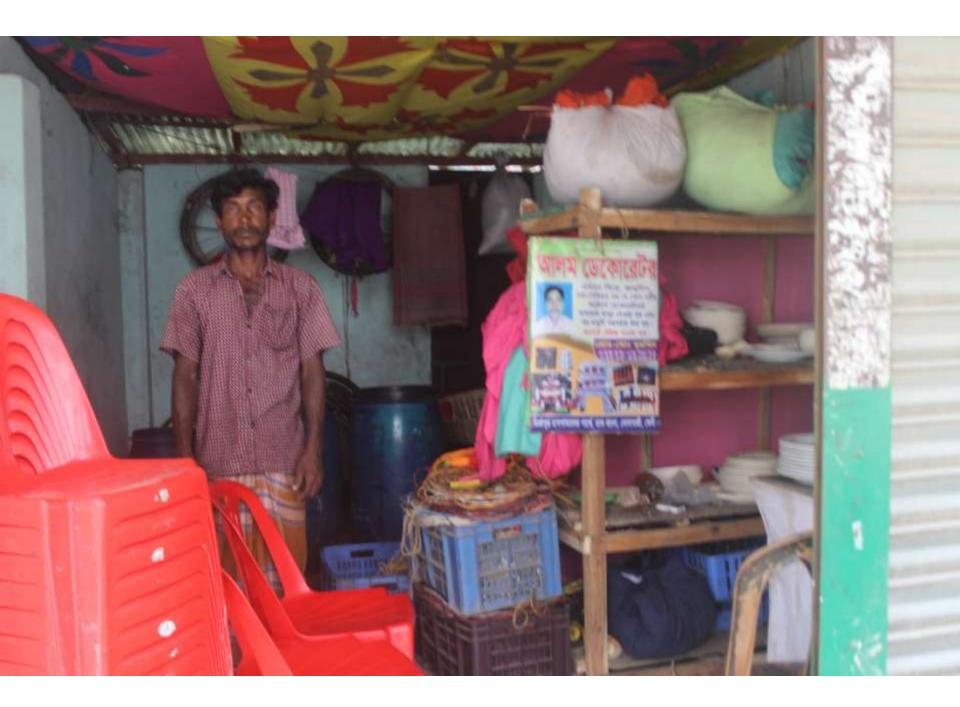

Pictures

| Proposed Nobin Udyokta Business Info                 |   |                                                                                                                                                                                                                                                                                                                                                                                                                                  |  |  |  |
|------------------------------------------------------|---|----------------------------------------------------------------------------------------------------------------------------------------------------------------------------------------------------------------------------------------------------------------------------------------------------------------------------------------------------------------------------------------------------------------------------------|--|--|--|
| Business Name                                        | : | ALAM DECORATOR                                                                                                                                                                                                                                                                                                                                                                                                                   |  |  |  |
| Location                                             | : | Dakbangla Bazar, Sonagaji, Feni                                                                                                                                                                                                                                                                                                                                                                                                  |  |  |  |
| Total Investment in BDT                              | : | BDT 610,000/-                                                                                                                                                                                                                                                                                                                                                                                                                    |  |  |  |
| Financing                                            | : | Self BDT 540,000/-(from existing business) 89%<br>Required Investment BDT 70,000/-(as equity) 11%                                                                                                                                                                                                                                                                                                                                |  |  |  |
| Present salary/drawings<br>from business (estimates) | : | BDT 5,000/-                                                                                                                                                                                                                                                                                                                                                                                                                      |  |  |  |
| Proposed Salary                                      | : | BDT 5,000/-                                                                                                                                                                                                                                                                                                                                                                                                                      |  |  |  |
| Size of shop                                         | : | 17 ft x 12 ft= 204 square ft                                                                                                                                                                                                                                                                                                                                                                                                     |  |  |  |
| Implementation                                       | : | <ul> <li>The business is planned to be scaled up by investment in existing goods like; Decorating, Video editing, photo capturing etc.</li> <li>Average 25% gain on sale.</li> <li>The business is operating by entrepreneur. Existing 7 employees. After getting equity fund 1 employee will be appointed.</li> <li>The shop is rented.</li> <li>Collects goods from Feni.</li> <li>Agreed grace period is 3 months.</li> </ul> |  |  |  |