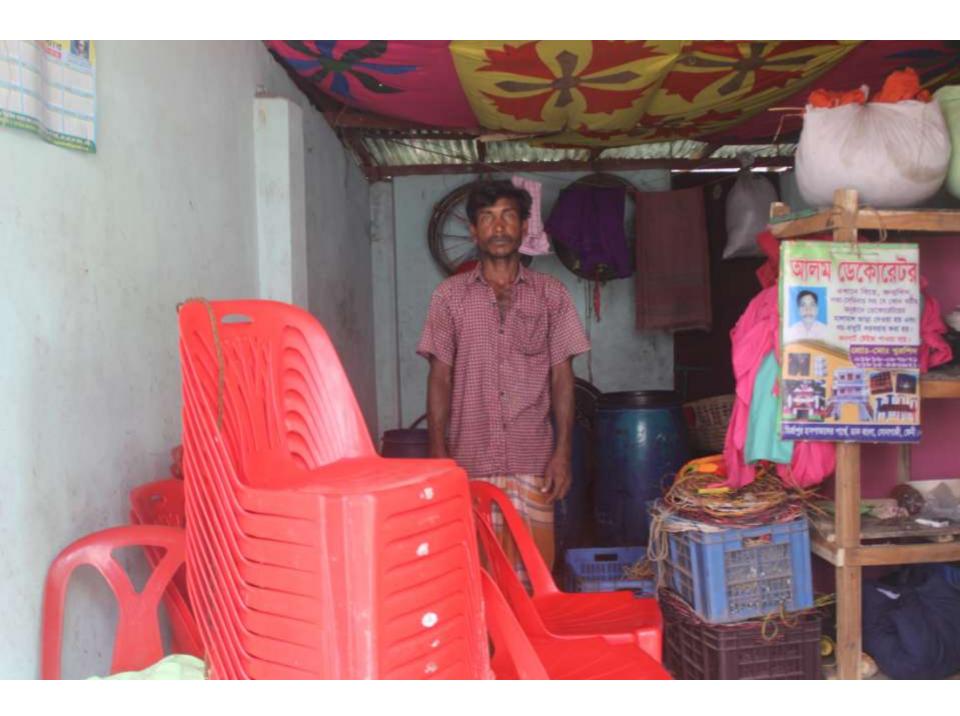

Pictures

| Proposed Nobin Udyokta Business Info                 |   |                                                                                                                                                                                                                                                                                                                                                                                                                                  |  |  |  |
|------------------------------------------------------|---|----------------------------------------------------------------------------------------------------------------------------------------------------------------------------------------------------------------------------------------------------------------------------------------------------------------------------------------------------------------------------------------------------------------------------------|--|--|--|
| Business Name                                        | : | ALAM DECORATOR                                                                                                                                                                                                                                                                                                                                                                                                                   |  |  |  |
| Location                                             | : | Dakbangla Bazar, Sonagaji, Feni                                                                                                                                                                                                                                                                                                                                                                                                  |  |  |  |
| Total Investment in BDT                              | : | BDT 610,000/-                                                                                                                                                                                                                                                                                                                                                                                                                    |  |  |  |
| Financing                                            | : | Self BDT 540,000/-(from existing business) 89%<br>Required Investment BDT 70,000/-(as equity) 11%                                                                                                                                                                                                                                                                                                                                |  |  |  |
| Present salary/drawings<br>from business (estimates) | : | BDT 5,000/-                                                                                                                                                                                                                                                                                                                                                                                                                      |  |  |  |
| Proposed Salary                                      | : | BDT 5,000/-                                                                                                                                                                                                                                                                                                                                                                                                                      |  |  |  |
| Size of shop                                         | : | 17 ft x 12 ft= 204 square ft                                                                                                                                                                                                                                                                                                                                                                                                     |  |  |  |
| Implementation                                       | : | <ul> <li>The business is planned to be scaled up by investment in existing goods like; Decorating, Video editing, photo capturing etc.</li> <li>Average 25% gain on sale.</li> <li>The business is operating by entrepreneur. Existing 7 employees. After getting equity fund 1 employee will be appointed.</li> <li>The shop is rented.</li> <li>Collects goods from Feni.</li> <li>Agreed grace period is 3 months.</li> </ul> |  |  |  |