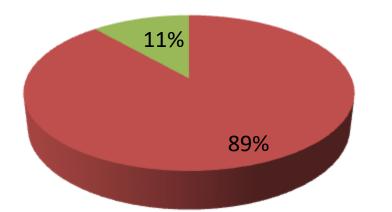

| Proposed Nobin Udyokta Business Info                 |   |                                                                                                                                                                                                                                                                                                                                                                                                                                  |  |  |  |
|------------------------------------------------------|---|----------------------------------------------------------------------------------------------------------------------------------------------------------------------------------------------------------------------------------------------------------------------------------------------------------------------------------------------------------------------------------------------------------------------------------|--|--|--|
| Business Name                                        | : | ALAM DECORATOR                                                                                                                                                                                                                                                                                                                                                                                                                   |  |  |  |
| Location                                             | : | Dakbangla Bazar, Sonagaji, Feni                                                                                                                                                                                                                                                                                                                                                                                                  |  |  |  |
| Total Investment in BDT                              | : | BDT 610,000/-                                                                                                                                                                                                                                                                                                                                                                                                                    |  |  |  |
| Financing                                            | : | Self BDT 540,000/-(from existing business) 89%<br>Required Investment BDT 70,000/-(as equity) 11%                                                                                                                                                                                                                                                                                                                                |  |  |  |
| Present salary/drawings<br>from business (estimates) | : | BDT 5,000/-                                                                                                                                                                                                                                                                                                                                                                                                                      |  |  |  |
| Proposed Salary                                      | : | BDT 5,000/-                                                                                                                                                                                                                                                                                                                                                                                                                      |  |  |  |
| Size of shop                                         | : | 17 ft x 12 ft= 204 square ft                                                                                                                                                                                                                                                                                                                                                                                                     |  |  |  |
| Implementation                                       | : | <ul> <li>The business is planned to be scaled up by investment in existing goods like; Decorating, Video editing, photo capturing etc.</li> <li>Average 25% gain on sale.</li> <li>The business is operating by entrepreneur. Existing 7 employees. After getting equity fund 1 employee will be appointed.</li> <li>The shop is rented.</li> <li>Collects goods from Feni.</li> <li>Agreed grace period is 3 months.</li> </ul> |  |  |  |