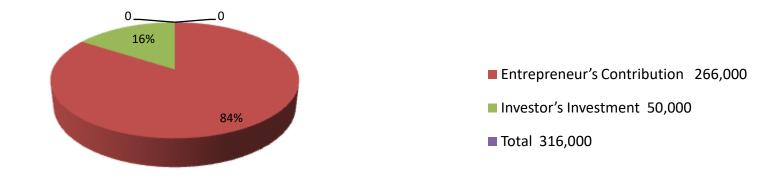

| Proposed Nobin Udyokta Business Info              |   |                                                                                                                                                                                                                                                                                                                                                                                |  |  |  |
|---------------------------------------------------|---|--------------------------------------------------------------------------------------------------------------------------------------------------------------------------------------------------------------------------------------------------------------------------------------------------------------------------------------------------------------------------------|--|--|--|
| Business Name                                     |   | SOBUJ FURNITURE                                                                                                                                                                                                                                                                                                                                                                |  |  |  |
| Location                                          | : | Sulltanpur, C O office, Hospital Rood, Feni                                                                                                                                                                                                                                                                                                                                    |  |  |  |
| Total Investment in BDT                           | : | BDT 316,000/-                                                                                                                                                                                                                                                                                                                                                                  |  |  |  |
| Financing                                         | : | Self BDT 266,000/- (from existing business) 84% Required Investment BDT 50,000/- (as equity) 16%                                                                                                                                                                                                                                                                               |  |  |  |
| Present salary/drawings from business (estimates) | • | BDT 5,000                                                                                                                                                                                                                                                                                                                                                                      |  |  |  |
| Proposed Salary                                   | : | BDT 5,000                                                                                                                                                                                                                                                                                                                                                                      |  |  |  |
| Size of shop                                      | : | 24 ft x 11 ft= 288 square ft                                                                                                                                                                                                                                                                                                                                                   |  |  |  |
| Security                                          | : | 60,000                                                                                                                                                                                                                                                                                                                                                                         |  |  |  |
| Implementation                                    | • | <ul> <li>The business is planned to be scaled up by investment in existing goods like; Segun wood, Akashi wood, Gamari wood etc</li> <li>Average 30% gain on sales.</li> <li>The shop is Rented.</li> <li>The business is operating by entrepreneur. Existing 03 employee.</li> <li>Collects goods from Feni, Chitagong .</li> <li>Agreed grace period is 3 months.</li> </ul> |  |  |  |