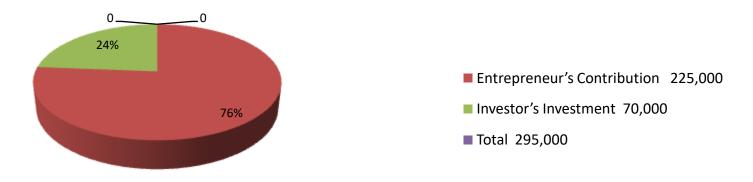

| Proposed Nobin Udyokta Business Info              |   |                                                                                                                                                                                                                                                                                                                                                                                 |  |  |
|---------------------------------------------------|---|---------------------------------------------------------------------------------------------------------------------------------------------------------------------------------------------------------------------------------------------------------------------------------------------------------------------------------------------------------------------------------|--|--|
| Business Name                                     | : | SALEHA AUTO                                                                                                                                                                                                                                                                                                                                                                     |  |  |
| Location                                          | : | Uttor charipur Khatbalia, Feni                                                                                                                                                                                                                                                                                                                                                  |  |  |
| Total Investment in BDT                           | : | BDT 295,000/-                                                                                                                                                                                                                                                                                                                                                                   |  |  |
| Financing                                         | : | Self BDT 225,000/- (from existing business) 76% Required Investment BDT 70,000/- (as equity) 24%                                                                                                                                                                                                                                                                                |  |  |
| Present salary/drawings from business (estimates) | : | BDT 5,000                                                                                                                                                                                                                                                                                                                                                                       |  |  |
| Proposed Salary                                   | : | BDT 5,000                                                                                                                                                                                                                                                                                                                                                                       |  |  |
| Size of shop                                      | : | 18 ft x 10 ft= 180 square ft                                                                                                                                                                                                                                                                                                                                                    |  |  |
| Security                                          | : | 25,000                                                                                                                                                                                                                                                                                                                                                                          |  |  |
| Implementation                                    | : | <ul> <li>The business is planned to be scaled up by investment in existing goods like; Mobil, Piston, Bearing, Spring etc</li> <li>Average 40% gain on sales.</li> <li>The shop is rented.</li> <li>The business is operating by entrepreneur. Existing 03 employee.</li> <li>Collects goods from Feni, Dhaka, Chittagong.</li> <li>Agreed grace period is 3 months.</li> </ul> |  |  |

### **Investment Breakdown**

| Existing    |      |            |         |     | Proposed   |        |          |  |
|-------------|------|------------|---------|-----|------------|--------|----------|--|
| Particulars | Qty. | Unit Price | Amount  | Qty | Unit Price | Amount | Proposed |  |
|             |      |            | (BDT)   |     |            | (BDT)  | Total    |  |
| Mobil       | 24   | 300        | 7,200   | 100 | 300        | 30,000 | 37,200   |  |
| Piston      | 15   | 220        | 3,300   | 50  | 220        | 11,000 | 44,000   |  |
| RI Unit     | 5    | 1050       | 5,250   | 10  | 1050       | 10,500 | 15,750   |  |
| CDI         | 7    | 1100       | 7,700   | 10  | 1100       | 11,00  | 18,700   |  |
| Out Coyle   | 5    | 500        | 2,500   | 0   | 0          | 0      | 2500     |  |
| Glance cup  | 10   | 210        | 2,100   | 0   | 0          | 0      | 2100     |  |
| Glass plate | 7    | 280        | 1,960   | 0   | 0          | 0      | 1960     |  |
| Cylinder    | 3    | 2500       | 7,500   | 0   | 0          | 0      | 7500     |  |
| Class bati  | 10   | 180        | 1,800   | 0   | 0          | 0      | 1800     |  |
| Nut         | 0    | 0          | 40,000  | 0   | 0          | 8,000  | 48,000   |  |
| Bearing     | 0    | 0          | 20,000  | 0   | 0          | 0      | 20,000   |  |
| Others      | 0    | 0          | 100,690 | 0   | 0          | 0      | 100,690  |  |
| Security    | 0    | 0          | 25,000  | 0   | 0          | 0      | 25,000   |  |
| Total       |      |            | 225,000 |     |            | 70,000 | 295,000  |  |