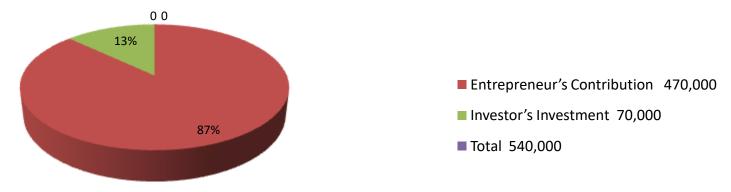

| Proposed Nobin Udyokta Business Info              |   |                                                                                                                                                                                                                                                                                                                                                                   |  |  |
|---------------------------------------------------|---|-------------------------------------------------------------------------------------------------------------------------------------------------------------------------------------------------------------------------------------------------------------------------------------------------------------------------------------------------------------------|--|--|
| Business Name                                     | : | AL AKSHA TRADING                                                                                                                                                                                                                                                                                                                                                  |  |  |
| Location                                          | : | Moksedur Rahman Road, Charipur, Feni                                                                                                                                                                                                                                                                                                                              |  |  |
| Total Investment in BDT                           | : | BDT 540,000/-                                                                                                                                                                                                                                                                                                                                                     |  |  |
| Financing                                         | : | Self BDT 470,000/- (from existing business) 87% Required Investment BDT 70,000/- (as equity) 13%                                                                                                                                                                                                                                                                  |  |  |
| Present salary/drawings from business (estimates) | : | BDT 5,000                                                                                                                                                                                                                                                                                                                                                         |  |  |
| Proposed Salary                                   | : | BDT 5,000                                                                                                                                                                                                                                                                                                                                                         |  |  |
| Size of shop                                      | : | 12 ft x 12 ft= 144 square ft                                                                                                                                                                                                                                                                                                                                      |  |  |
| Security                                          |   | 50,000                                                                                                                                                                                                                                                                                                                                                            |  |  |
| Implementation                                    | : | <ul> <li>The business is planned to be scaled up by investment in existing goods like; Energy Balb, LED Balb, Holder, Fan etc</li> <li>Average 10% gain on sales.</li> <li>The shop is rented.</li> <li>The business is operating by entrepreneur. Existing 02 employee.</li> <li>Collects goods from Dhaka.</li> <li>Agreed grace period is 3 months.</li> </ul> |  |  |