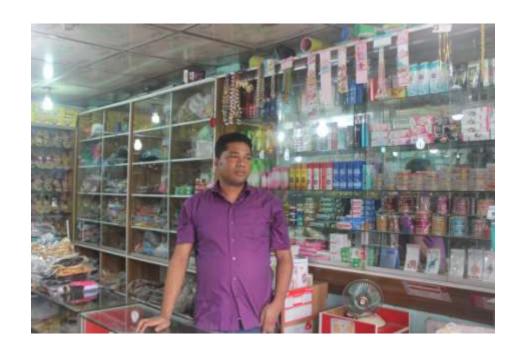

#### **Proposed NU Business Name: PATOWARY COSMETICS**



Project identification and prepared by: Md Belal Hossain Chhagalnaiya Unit, Feni

Project verified by: Sushanto Kumar Biswash



| Brief Bio of The Proposed Nobin Udyokta                                                                        |       |                                                                                                                                                                                                        |  |  |  |
|----------------------------------------------------------------------------------------------------------------|-------|--------------------------------------------------------------------------------------------------------------------------------------------------------------------------------------------------------|--|--|--|
| N