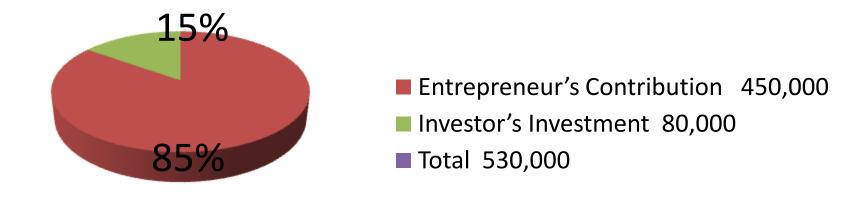

| Investment Breakdown |                  |        |          |      |       |        |          |  |
|----------------------|------------------|--------|----------|------|-------|--------|----------|--|
|                      | sting            |        | Proposed |      |       |        |          |  |
| Particulars          | Qty. Unit Amount |        |          | Qty. | Unit  | Amount | Proposed |  |
|                      |                  | Price  | (BDT)    |      | Price | (BDT)  | Total    |  |
| Hill                 | 300              | 300    | 90,000   | 150  | 300   | 45,000 | 135,000  |  |
| Leather              | 200              | 350    | 70,000   | 100  | 350   | 35,000 | 105,000  |  |
| Shoes                |                  |        |          |      |       |        |          |  |
| Trouser              | 100              | 300    | 30,000   | 0    | 0     | 0      | 30,000   |  |
| Soap                 | 100              | 40     | 4,000    | 0    | 0     | 0      | 4,000    |  |
| Tooth pest           | 100              | 100    | 10,000   | 0    | 0     | 0      | 10,000   |  |
| Others               | 1                | 46000  | 46,000   | 0    | 0     | 0      | 46,000   |  |
| Security             | 1                | 200000 | 200,000  | 0    | 0     | 0      | 200,000  |  |
| Total                | 802              |        | 450,000  | 250  |       | 80,000 | 530,000  |  |