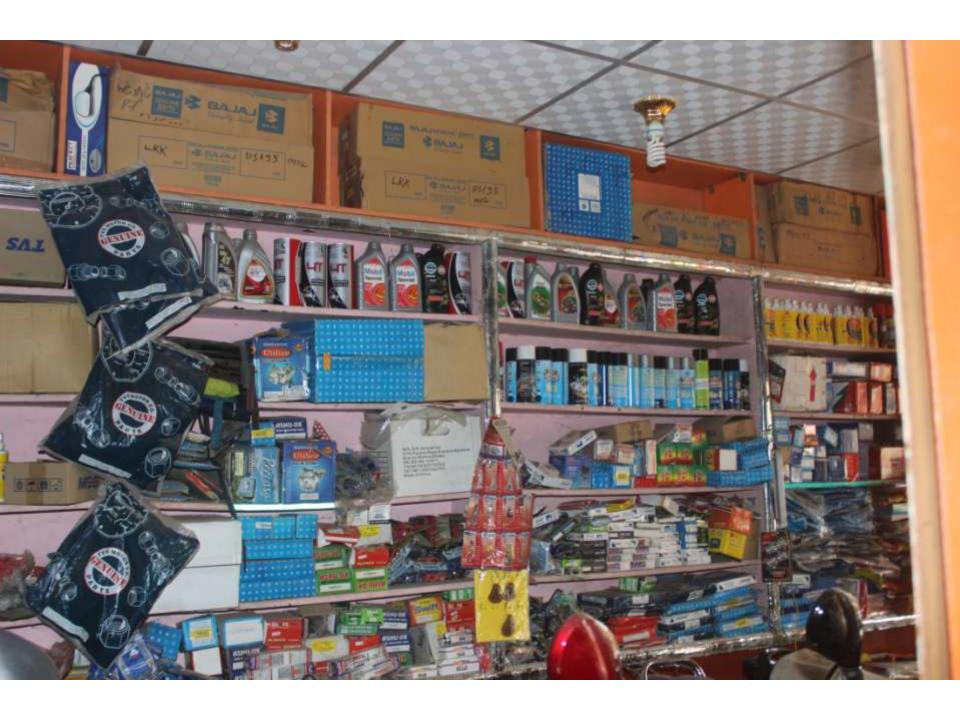

| Proposed Nobin Udyokta Business Info              |   |                                                                                                                                                                                                                                                                          |  |  |  |
|---------------------------------------------------|---|--------------------------------------------------------------------------------------------------------------------------------------------------------------------------------------------------------------------------------------------------------------------------|--|--|--|
| Business Name                                     | : | NAHID MOTORS                                                                                                                                                                                                                                                             |  |  |  |
| Location                                          | : | Chhagolnaiya Bazaar, Feni                                                                                                                                                                                                                                                |  |  |  |
| Total Investment in BDT                           | : | BDT 6,60,000/-                                                                                                                                                                                                                                                           |  |  |  |
| Financing                                         | : | Self BDT 580,000/-(from existing business) 88% Required Investment BDT 80,000/-(as equity) 12%                                                                                                                                                                           |  |  |  |
| Present salary/drawings from business (estimates) | : | BDT 5,000/-                                                                                                                                                                                                                                                              |  |  |  |
| Proposed Salary                                   | : | BDT 5,000/-                                                                                                                                                                                                                                                              |  |  |  |
| Size of shop                                      | : | 7 ft x 20 ft= 140 square ft                                                                                                                                                                                                                                              |  |  |  |
| Implementation :                                  |   | <ul> <li>Currently run a motors shop.</li> <li>Average 20% gain on sales.</li> <li>The business is operating by entrepreneur. Existing no employee.</li> <li>Collects goods from Feni.</li> <li>The shop is rented.</li> <li>Agreed grace period is 3 months.</li> </ul> |  |  |  |