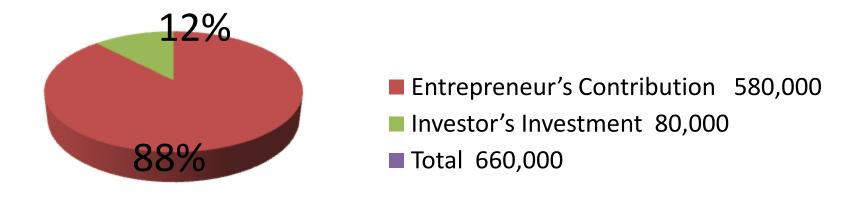

| Investment Breakdown |           |        |               |      |       |        |          |  |
|----------------------|-----------|--------|---------------|------|-------|--------|----------|--|
|                      | sting     |        | Proposed      |      |       |        |          |  |
| <b>Particulars</b>   | Qty. Unit |        | <b>Amount</b> | Qty. | Unit  | Amount | Proposed |  |
|                      |           | Price  | (BDT)         |      | Price | (BDT)  | Total    |  |
| Motor Cycle          | 286       | 350    | 100,100       | 229  | 350   | 80,000 | 180,100  |  |
| plus                 |           |        |               |      |       |        |          |  |
| Mobil                | 100       | 370    | 37,000        | 0    | 0     | 0      | 37,000   |  |
| Head Light           | 7         | 1600   | 11,200        | 0    | 0     | 0      | 11,200   |  |
| Helmet               | 20        | 1500   | 30,000        | 0    | 0     | 0      | 30,000   |  |
| Others               | 1         | 1700   | 1,700         | 0    | 0     | 0      | 1,700    |  |
| Security             | 1         | 400000 | 400,000       | 0    | 0     | 0      | 400,000  |  |
| Total                | 415       |        | 580,000       | 229  |       | 80,000 | 660,000  |  |