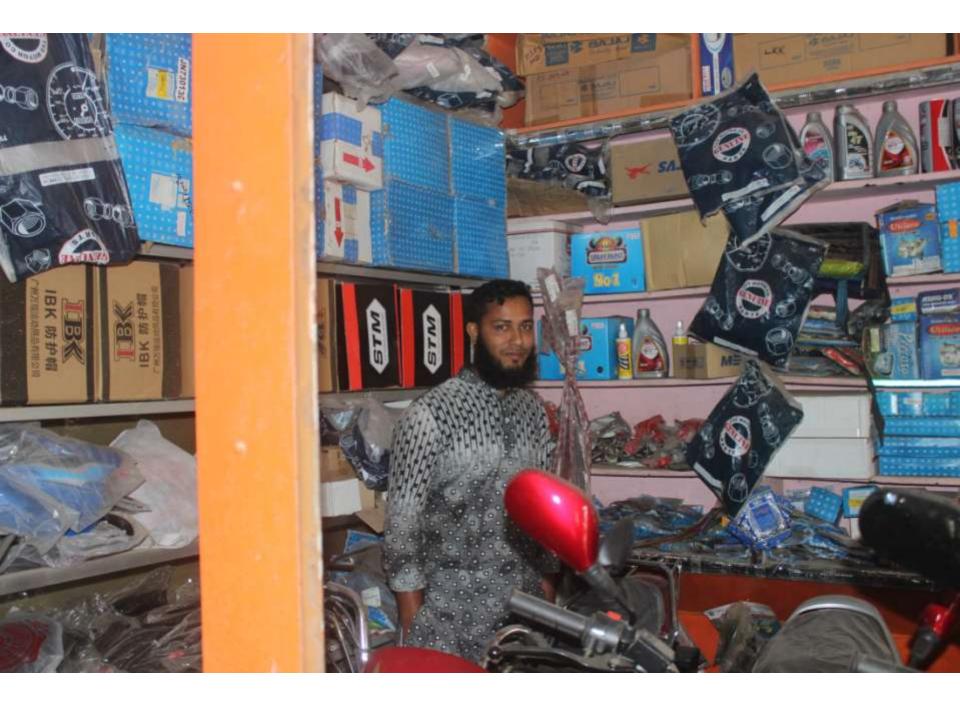

| Proposed Nobin Udyokta Business Info              |   |                                                                                                                                                                                                                                                                          |  |  |  |
|---------------------------------------------------|---|--------------------------------------------------------------------------------------------------------------------------------------------------------------------------------------------------------------------------------------------------------------------------|--|--|--|
| Business Name                                     | : | NAHID MOTORS                                                                                                                                                                                                                                                             |  |  |  |
| Location                                          | : | Chhagolnaiya Bazaar, Feni                                                                                                                                                                                                                                                |  |  |  |
| Total Investment in BDT                           | : | BDT 6,60,000/-                                                                                                                                                                                                                                                           |  |  |  |
| Financing                                         | : | Self BDT 580,000/-(from existing business) 88% Required Investment BDT 80,000/-(as equity) 12%                                                                                                                                                                           |  |  |  |
| Present salary/drawings from business (estimates) | : | BDT 5,000/-                                                                                                                                                                                                                                                              |  |  |  |
| Proposed Salary                                   | : | BDT 5,000/-                                                                                                                                                                                                                                                              |  |  |  |
| Size of shop                                      | : | 7 ft x 20 ft= 140 square ft                                                                                                                                                                                                                                              |  |  |  |
| Implementation :                                  |   | <ul> <li>Currently run a motors shop.</li> <li>Average 20% gain on sales.</li> <li>The business is operating by entrepreneur. Existing no employee.</li> <li>Collects goods from Feni.</li> <li>The shop is rented.</li> <li>Agreed grace period is 3 months.</li> </ul> |  |  |  |

# Pictures