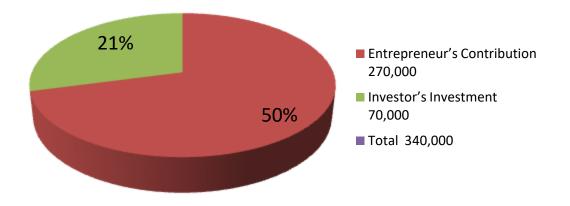

**ROWSONARA** joined Grameen Bank since 07 years ago. At first she took 5,000 taka loan from Grameen Bank. She gradually took loan from GB. Utilize loan in Business

| Proposed Nobin Udyokta Business Info                 |   |                                                                                                                                                                                                                                                                                                                                                                                                                       |  |  |  |  |  |
|------------------------------------------------------|---|-----------------------------------------------------------------------------------------------------------------------------------------------------------------------------------------------------------------------------------------------------------------------------------------------------------------------------------------------------------------------------------------------------------------------|--|--|--|--|--|
| Business Name                                        | : | MIZANUR RAHAMAN FURNITUCR MART                                                                                                                                                                                                                                                                                                                                                                                        |  |  |  |  |  |
| Location                                             | : | Main road ,Silonyia Bazar, Dagonvuiyan, Feni                                                                                                                                                                                                                                                                                                                                                                          |  |  |  |  |  |
| Total Investment in BDT                              | : | 3DT 340000/-                                                                                                                                                                                                                                                                                                                                                                                                          |  |  |  |  |  |
| Financing                                            | : | Self BDT 270000/-(from existing business) 79%<br>Required Investment BDT 70000/-(as equity) 21%                                                                                                                                                                                                                                                                                                                       |  |  |  |  |  |
| Present salary/drawings<br>from business (estimates) | : | BDT 5,000/-                                                                                                                                                                                                                                                                                                                                                                                                           |  |  |  |  |  |
| Proposed Salary                                      | : | BDT 5,000/-                                                                                                                                                                                                                                                                                                                                                                                                           |  |  |  |  |  |
| Implementation                                       | : | <ul> <li>The business is planned to be scaled up by investment in existing goods like; furniture item etc.</li> <li>Average 20% gain on sale.</li> <li>The business is operating by entrepreneur. Existing 02 employees.</li> <li>One will be appointed after receiving equity money</li> <li>The shop is rented.</li> <li>Collects goods from Dagonvuiyan, feni</li> <li>Agreed grace period is 3 months.</li> </ul> |  |  |  |  |  |

| Investment Breakdown |       |            |        |          |       |        |          |  |  |
|----------------------|-------|------------|--------|----------|-------|--------|----------|--|--|
|                      | Exist | ing        |        | Proposed |       |        |          |  |  |
| Particulars          | Qty.  | Unit Price | Amount | Qty      | Unit  | Amount | Proposed |  |  |
|                      |       |            | (BDT)  |          | Price | (BDT)  | Total    |  |  |
| Kat                  | 4     | 30000      | 120000 | 0        | 0     | 70000  | 190000   |  |  |
| wood                 | 2     | 35000      | 70000  | 0        | 0     | 0      | 70000    |  |  |
| Security             | 0     | 0          | 70000  | 0        | 0     |        | 70000    |  |  |
| Security             | 0     | 0          | 10000  | 0        | 0     | 0      | 10,000   |  |  |
| Total                |       |            | 270000 |          |       | 70,000 | 340,000  |  |  |