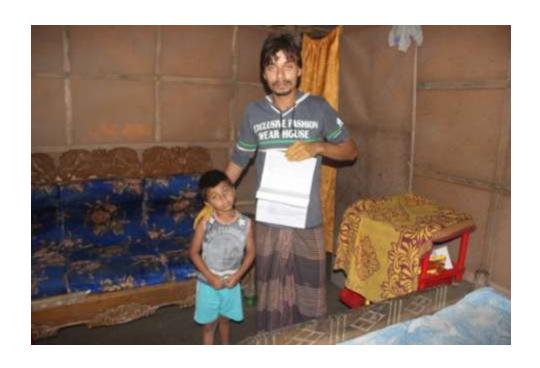

#### Proposed NU Business Name: ALIF FASHION



Project identification and prepared by: Md. Bellal Hossain Dagonvuiyan Unit, Feni Project verified by: Shush anta Kumar Bish



| Brief Bio of The Proposed Nobin Udyokta                                                                                                         |       |                                                                                                                                                                                                |  |  |  |
|-------------------------------------------------------------------------------------------------------------------------------------------------|-------|-------------------------------------------------------------------------------------------------------------------------------------------------------------