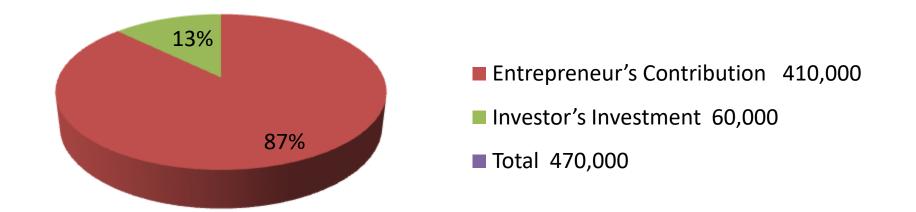

| Proposed Nobin Udyokta Business Info              |   |                                                                                                                                                                                                                                                                                                                                                                                                        |  |  |  |
|---------------------------------------------------|---|--------------------------------------------------------------------------------------------------------------------------------------------------------------------------------------------------------------------------------------------------------------------------------------------------------------------------------------------------------------------------------------------------------|--|--|--|
| Business Name                                     | : | ALIF FASHION                                                                                                                                                                                                                                                                                                                                                                                           |  |  |  |
| Location                                          | : | Marvelous super marlet,RazapurBazar, Dagonbhuiyan, Feni                                                                                                                                                                                                                                                                                                                                                |  |  |  |
| Total Investment in BDT                           | : | BDT 4,70,000/-                                                                                                                                                                                                                                                                                                                                                                                         |  |  |  |
| Financing                                         | : | Self BDT 4,10,000/- (from existing business) 87% Required Investment BDT 60,000/- (as equity) 13%                                                                                                                                                                                                                                                                                                      |  |  |  |
| Present salary/drawings from business (estimates) | : | BDT 5,000                                                                                                                                                                                                                                                                                                                                                                                              |  |  |  |
| Proposed Salary                                   | : | BDT 5,000                                                                                                                                                                                                                                                                                                                                                                                              |  |  |  |
| Size of shop                                      | : | 10ft x 06 ft= 60 square ft                                                                                                                                                                                                                                                                                                                                                                             |  |  |  |
| Implementation                                    | : | <ul> <li>The business is planned to be scaled up by investment in existing goods like; Garments items ,etc.</li> <li>Average 20% gain on sales.</li> <li>The business is operating by entrepreneur. Existing 0 employee.</li> <li>After getting equity fund 01 will be appointed</li> <li>The shop is rented.</li> <li>Collects goods from Dhaka.</li> <li>Agreed grace period is 3 months.</li> </ul> |  |  |  |

| Investm   | ent | Brea | kd | own   |
|-----------|-----|------|----|-------|
| HIVESTIII |     | DICA | NU | UVVII |

|                  | Exist | ing                     | Proposed |      |                   |        |          |
|------------------|-------|-------------------------|----------|------|-------------------|--------|----------|
| Particulars Qty. |       | Unit Price Amount (BDT) |          | Qty. | <b>Unit Price</b> | Amount | Proposed |
|                  |       |                         |          |      |                   | (BDT)  | Total    |
| Pant             | 200   | 400                     | 80000    | 75   | 400               | 30000  | 110000   |
| Shirt            | 50    | 500                     | 25000    | 25   | 400               | 10000  | 35000    |
| T-Shirt          | 300   | 400                     | 120000   | 50   | 400               | 20000  | 140000   |
| Shari            | 50    | 800                     | 40000    | 0    | 0                 | 0      | 40,000   |
| Gangi            | 100   | 150                     | 15000    | 0    | 0                 | 0      | 15,000   |
| Hosiery          | 0     | 0                       | 30000    | 0    | 0                 | 0      | 30000    |
| Others           | 0     | 0                       | 50000    | 0    | 0                 | 0      | 50000    |
| Security         | 0     | 0                       | 50000    | 0    | 0                 | 0      | 50,000   |
| Total            | 700   | 2250                    | 410000   | 0    | 0                 | 60,000 | 470,000  |