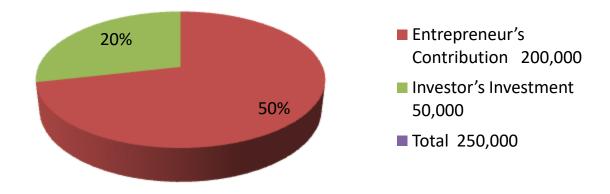

| Investment Breakdown   |        |       |          |        |          |        |         |  |
|------------------------|--------|-------|----------|--------|----------|--------|---------|--|
| Ex                     |        |       | Proposed |        |          |        |         |  |
| Particulars            | Amount | Qty   | Unit     | Amount | Proposed |        |         |  |
|                        |        |       | (BDT)    |        | Price    | (BDT)  | Total   |  |
| Khat                   | 14     | 5000  | 70000    | 0      | 0        | 0      | 70000   |  |
| Dressing table         | 1      | 20000 | 20000    | 0      | 0        | 0      | 20000   |  |
| Were drop              | 2      | 20000 | 40000    | 0      | 0        | 0      | 40000   |  |
| Dining table           | 1      | 20000 | 20000    | 0      | 0        | 0      | 20,000  |  |
| Box khat               | 1      | 40000 | 40000    | 0      | 0        | 0      | 40,000  |  |
| Security               | 0      | 0     | 10000    | 0      | 0        | 0      | 10000   |  |
| Different Wood purches | 0      | 0     | 0        |        | 0        | 50,000 | 50,000  |  |
| Total                  | 0      | 0     | 200000   | 0      | 0        | 50,000 | 250,000 |  |