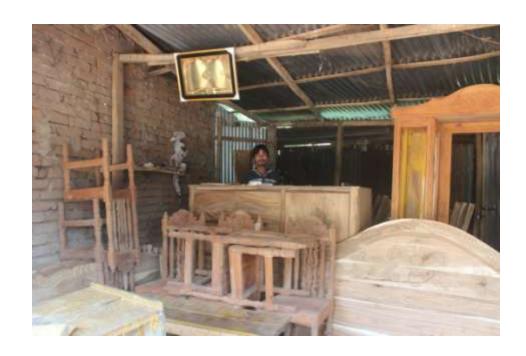

#### **Proposed NU Business Name: SAMIM FURNITUCHER**



Project identification and prepared by: Anisar Rahman, Dagonvuiyan Unit, Feni

Project verified by: Shushanta Kumar Bishash



| Brief Bio of The Proposed Nobin Udyokta                                                                        |       |                                                                                                                                                                                                                                                     |  |  |  |
|----------------------------------------------------------------------------------------------------------------|-------|---------------------------------------------------------------------------------------------------------------------------------------------------------------------------