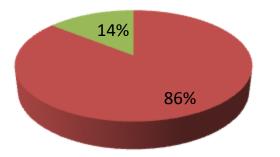

| Proposed Nobin Udyokta Business Info                    |   |                                                                                                                                                                                                                                                                                                                                                                                                                                           |  |  |  |
|---------------------------------------------------------|---|-------------------------------------------------------------------------------------------------------------------------------------------------------------------------------------------------------------------------------------------------------------------------------------------------------------------------------------------------------------------------------------------------------------------------------------------|--|--|--|
| Business Name                                           | : | RAHAMAN DEPERTMENTEL STORE                                                                                                                                                                                                                                                                                                                                                                                                                |  |  |  |
| Location                                                | : | Das para road, Dagonbhuyain, Feni.                                                                                                                                                                                                                                                                                                                                                                                                        |  |  |  |
| Total Investment in BDT                                 | : | BDT 350,000/-                                                                                                                                                                                                                                                                                                                                                                                                                             |  |  |  |
| Financing                                               | : | Self BDT 300,000/- (from existing business) 86%<br>Required Investment BDT 50000/- (as equity) 14%                                                                                                                                                                                                                                                                                                                                        |  |  |  |
| Present salary/drawings<br>from business<br>(estimates) | : | BDT 5,000                                                                                                                                                                                                                                                                                                                                                                                                                                 |  |  |  |
| Proposed Salary                                         | : | BDT 5,000                                                                                                                                                                                                                                                                                                                                                                                                                                 |  |  |  |
| Size of shop                                            | : | 25 ft x 15 ft= 375 square ft                                                                                                                                                                                                                                                                                                                                                                                                              |  |  |  |
| mplementation :                                         |   | <ul> <li>The business is planned to be scaled up by investment in existing goods like; Rice, Oil, Cosmetics, Soft drinks, Biscuit etc.</li> <li>Average 10% gain on sales.</li> <li>The shop is rented.</li> <li>The business is operating by entrepreneur. Existing no employee.</li> <li>After getting equity fund 01 will be appointed</li> <li>Collects goods from Dagonbhuyain.</li> <li>Agreed grace period is 3 months.</li> </ul> |  |  |  |