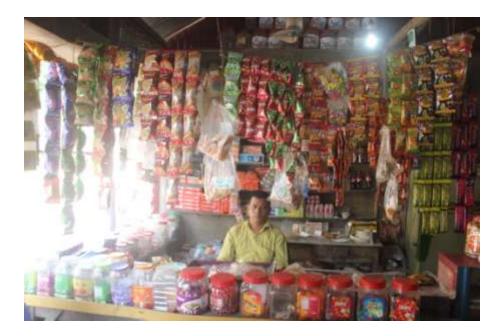

#### Proposed NU Business Name: RAHAMAN DEPERTMENTEL STORE



Project identification and prepared by: Anisar Rahman, Dagonvuiyan Unit, Feni Project verified by: Sushanto Kumer Biswash



| Brief Bio of The Proposed Nobin Udyokta                                                                                                                        |   |                                                                                                                                                                                                   |  |  |  |  |
|----------------------------------------------------------------------------------------------------------------------------------------------------------------|---|------------------------------------------------------------------------------------------------------------------------------------