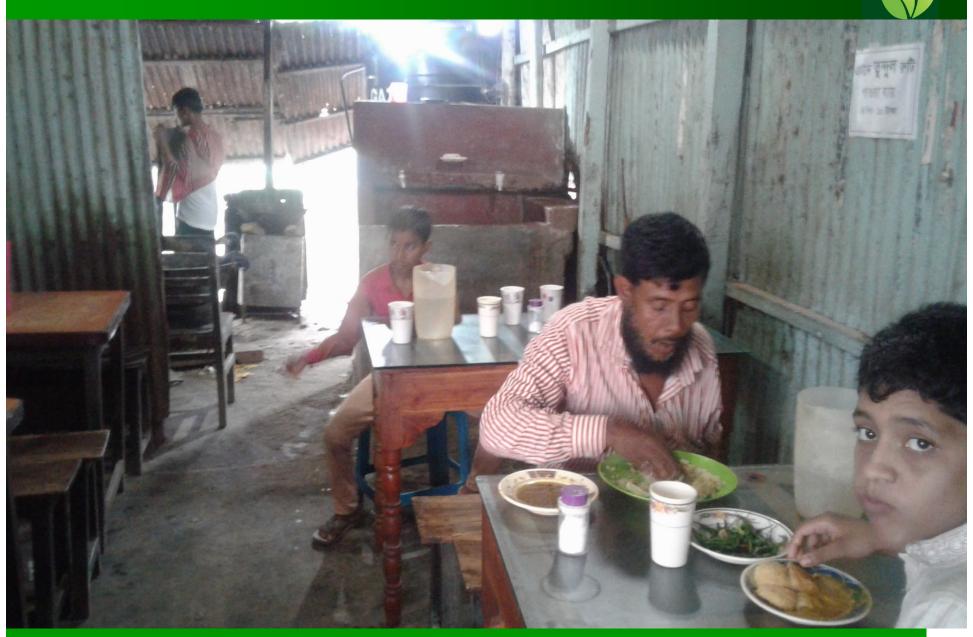

## PROPOSED BUSINESS Info.

| :   | Gazi Restaurant                                                                                       |
|-----|-------------------------------------------------------------------------------------------------------|
| :   | Kular hut Bazar, Rajbari,                                                                             |
| :   | Tk.3,00,000                                                                                           |
| •   | Self BDT : 2,25,000 (from existing business) - 75% Required Investment BDT : 75,000 (as equity) - 25% |
| • • | BDT 7,000                                                                                             |
|     | BDT 7,000                                                                                             |
|     | 15%                                                                                                   |
| :   | 15%                                                                                                   |
| :   | 2 months                                                                                              |
|     | :                                                                                                     |

### **EXISTING BUSINESS OPERATIONS Info.**

| Particulars -                      | Existing Business (BDT) |         |           |  |  |  |
|------------------------------------|-------------------------|---------|-----------|--|--|--|
| Particulars                        | Daily                   | Monthly | Yearly    |  |  |  |
| Sales (A)                          | 6,500                   | 195,000 | 2340000   |  |  |  |
| Less: Cost of Sale (B)             | 5,525                   | 165,750 | 1,989,000 |  |  |  |
| Gross Profit (15%) (A-B) =<br>[C]  | 975                     | 29250   | 351000    |  |  |  |
| Less: Operating Costs              |                         |         |           |  |  |  |
| Night guard Bill                   |                         | 200     | 2,400     |  |  |  |
| Shop Rent                          |                         | 1,500   | 18,000    |  |  |  |
| Electricity bill                   |                         | 200     | 2,400     |  |  |  |
| Mobile Bill                        |                         | 200     | 2,400     |  |  |  |
| Employee Salary(02)                |                         | 8000    | 96,000    |  |  |  |
| Present Salary                     |                         | 7,000   | 84,000    |  |  |  |
| Others                             |                         | 200     | 2,400     |  |  |  |
| Non Cash Item:                     |                         |         |           |  |  |  |
| Depreciation Expenses (100,000*15) |                         | 1250    | 15,000    |  |  |  |
| Total Operating Cost (F)           |                         | 18,550  | 222,600   |  |  |  |
| Net Profit (E-F) :                 |                         | 10,700  | 128,400   |  |  |  |