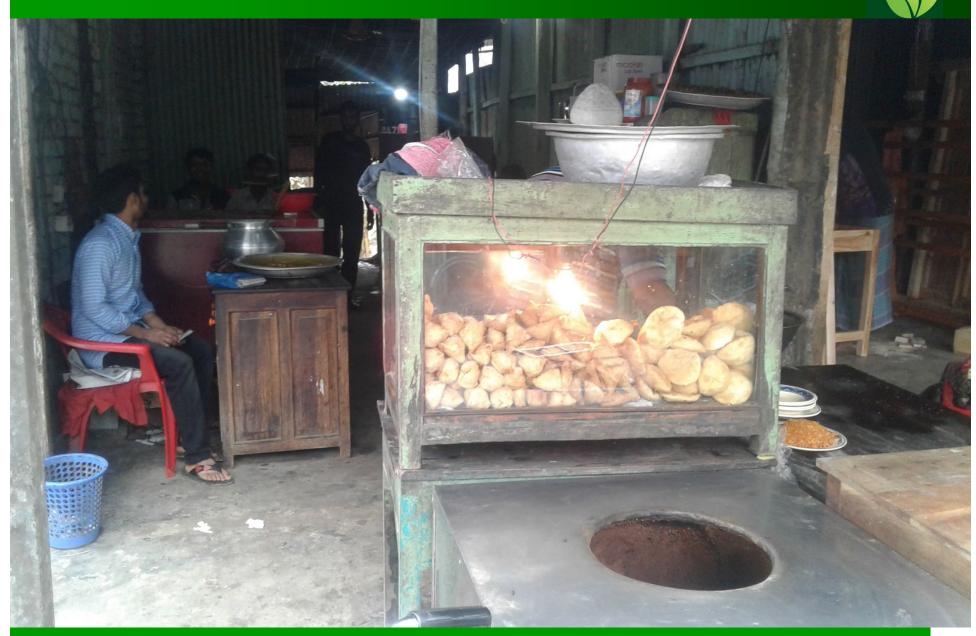

## PROPOSED BUSINESS Info.

| :   | Gazi Restaurant                                                                                       |
|-----|-------------------------------------------------------------------------------------------------------|
| :   | Kular hut Bazar, Rajbari,                                                                             |
| :   | Tk.3,00,000                                                                                           |
| •   | Self BDT : 2,25,000 (from existing business) - 75% Required Investment BDT : 75,000 (as equity) - 25% |
| • • | BDT 7,000                                                                                             |
|     | BDT 7,000                                                                                             |
|     | 15%                                                                                                   |
| :   | 15%                                                                                                   |
| :   | 2 months                                                                                              |
|     | :                                                                                                     |

#### PRESENT & PROPOSED INVESTMENT Breakdown

| Particulars                                                                                  | Existing<br>Business (BDT)                    | Proposed<br>(BDT) | Total<br>(BDT) |
|----------------------------------------------------------------------------------------------|-----------------------------------------------|-------------------|----------------|
| Investments in different categories:                                                         | (1)                                           | (2)               | (1+2)          |
| Present stock items: Furniture & decoration Tools Fan ( 02) Presents Goods item: (*) Advance | 60,000<br>38,000<br>2,000<br>90,000<br>35,000 |                   | 2,25,000       |
| Proposed Stock Items (*):                                                                    |                                               | 75,000            | 75,000         |
| Total Capital                                                                                | 2,25,000                                      | 75,000            | 3,00,000       |

### PRESENT & PROPOSED INVESTMENT Breakdown

| Present Stock Iter    | m      |
|-----------------------|--------|
| Product Name          | Amount |
| Rice                  | 25,000 |
| Flour                 | 15,000 |
| Oil                   | 20,000 |
| Sugar                 | 7,000  |
| Potato, Onion, Ginger | 5,000  |
| Egg                   | 2,000  |
| Fish                  | 5,000  |
| Drinks                | 4,000  |
| Milk                  | 2,000  |
| Meat                  | 5,000  |
| Total Present Stock   | 90,000 |

| Proposed stock ite   | em     |
|----------------------|--------|
| Product Name         | Amount |
| গ্রিল মেশিন          | 75,000 |
|                      |        |
|                      |        |
| Total Proposed Stock | 75,000 |