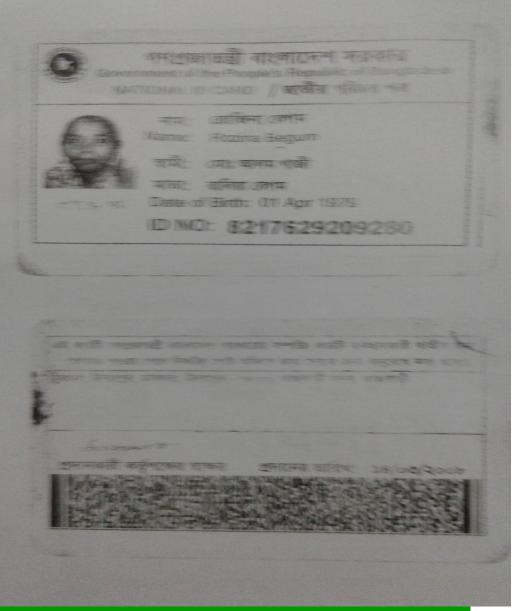

#### জাতীয় পরিচিতি বিবরণ

মো: ইমরান গাজী লাম

MD. EMRAN GAZI Name

আলম গাঝী পিতা রোজিলা বেগম মাতা

Date of Birth 18-06-1993

NID No. 19938217629000243

Blood Group

ৰাসা/হোন্ডিং: -, গ্ৰাম/ৰাস্তা: বৰ্তমান ঠিকানা

82762998901, উদযপুর, ডাক্ষর: উদযপুর - ৭৮০০, রাজবাড়ী সদর, পল্লী, রাজবাড়ী

ভাড়াটিয়া কোন অবস্থাতেই অন্যের নিকট ধর ভাড়া দিতে পারিবেন না।

নিষিদ্ধ কোন পন্য বিক্রী বা কোন প্রকার অসানাজিক কার্যকলাপ লোকান ছরে করা যাবে না।