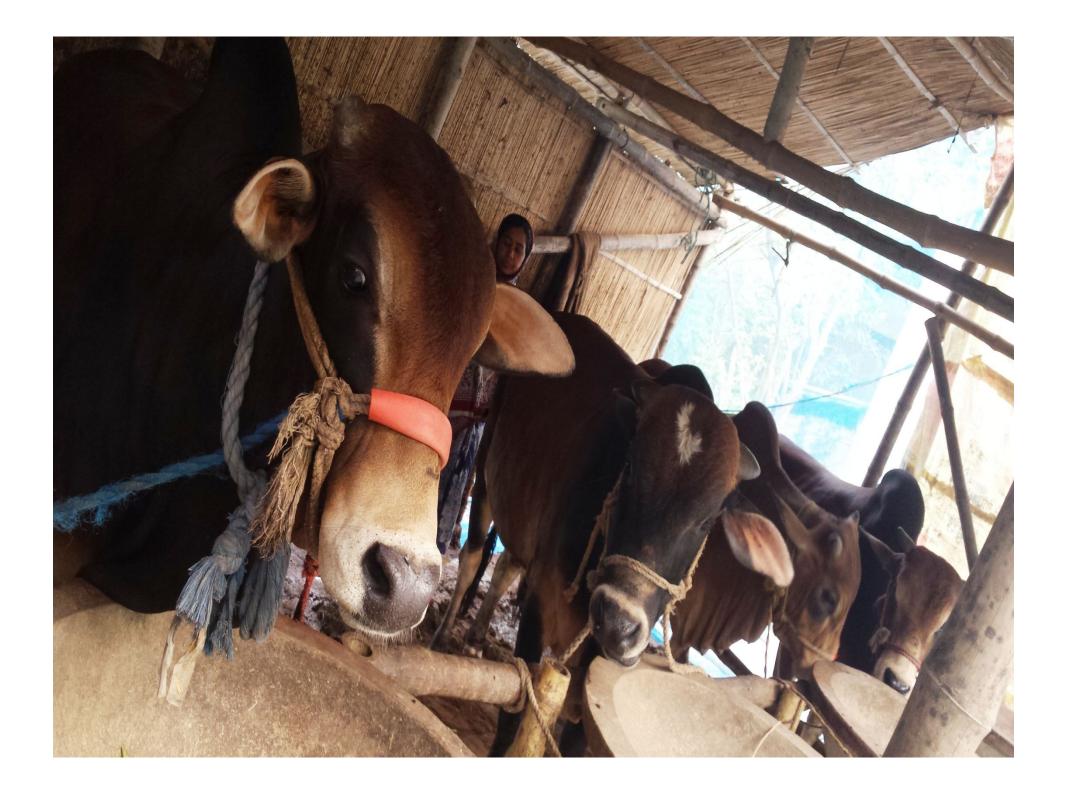

## PROPOSED NOBIN UDYOKTA BUSINESS INFO

| Business Name                                                                                                                        | :  | Bhaharul Gobadi Poshu Farm                                                                     |
|--------------------------------------------------------------------------------------------------------------------------------------|----|------------------------------------------------------------------------------------------------|
| Address/ Location                                                                                                                    |    | Nolia para, Tujarpur, Bhanga, Faridpur                                                         |
| Total Investment in BDT                                                                                                              | •• | 3,17,000                                                                                       |
| Financing                                                                                                                            | •  | Self BDT 2,47,000 (from existing business) 78% Required Investment BDT 70,000/-(as equity) 22% |
| Present salary/drawings from business (estimates)                                                                                    | •  | 8,000/-                                                                                        |
| Proposed Salary                                                                                                                      | •• | 8,000/-                                                                                        |
| Proposed Business  (i) % of present gross profit margin  (ii) Estimated % of proposed gross profit margin  (iii) Agreed grace period | •• | 25% 25%                                                                                        |
| (ii) Estimated % of proposed gross profit margin                                                                                     |    | 25% 2 months                                                                                   |

#### PRESENT & PROPOSED INVESTMENT BREAKDOWN

| Particulars                                                               | Existing Business (BDT) | Proposed (BDT) | Total<br>(BDT) |
|---------------------------------------------------------------------------|-------------------------|----------------|----------------|
| Investments in different categories:                                      | (1)                     | (2)            | (1+2)          |
| Present Stock Items Ox-4 (65,000+59,000+56,000+52,000) Ox Food( Kor+Kuta) | 2,32,000<br>15,000      |                | 2,47,000       |
| Proposed items:                                                           |                         | 70,000         | 70,000         |
| Total Capital                                                             | 2,47,000                | 70,000         | 3,17,000       |