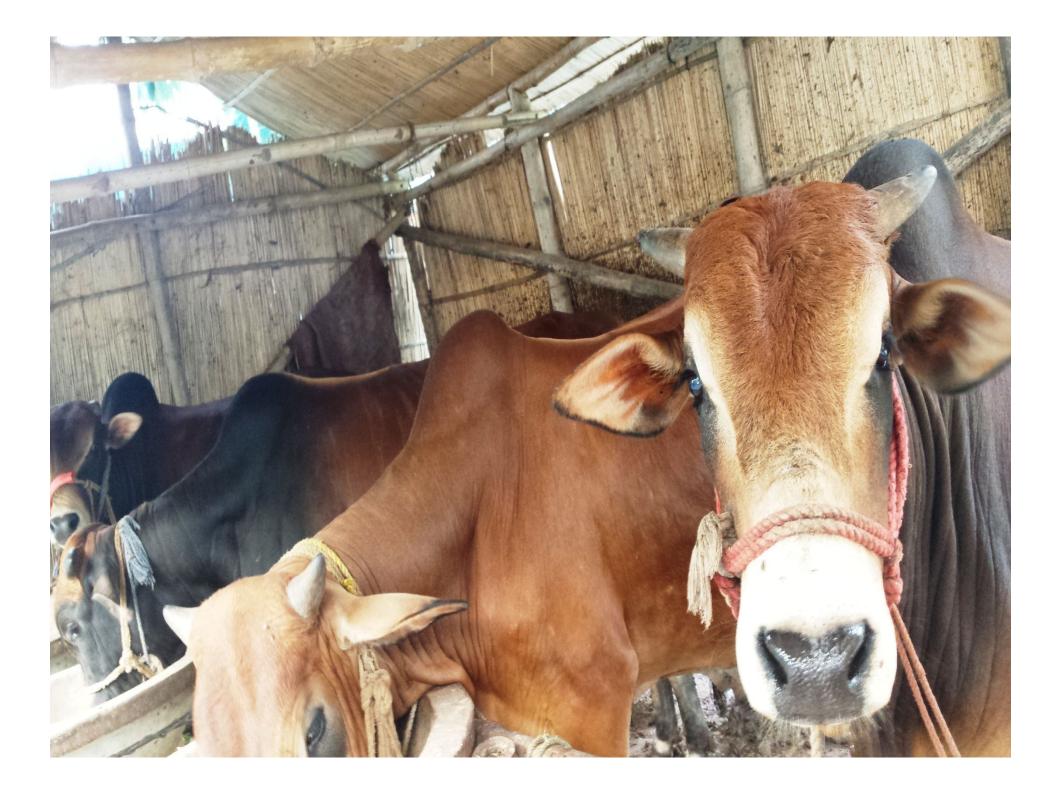

## PROPOSED NOBIN UDYOKTA BUSINESS INFO

| Business Name                                                                                                                        | :  | Bhaharul Gobadi Poshu Farm                                                                     |
|--------------------------------------------------------------------------------------------------------------------------------------|----|------------------------------------------------------------------------------------------------|
| Address/ Location                                                                                                                    |    | Nolia para, Tujarpur, Bhanga, Faridpur                                                         |
| Total Investment in BDT                                                                                                              | •• | 3,17,000                                                                                       |
| Financing                                                                                                                            | •  | Self BDT 2,47,000 (from existing business) 78% Required Investment BDT 70,000/-(as equity) 22% |
| Present salary/drawings from business (estimates)                                                                                    | •  | 8,000/-                                                                                        |
| Proposed Salary                                                                                                                      | •• | 8,000/-                                                                                        |
| Proposed Business  (i) % of present gross profit margin  (ii) Estimated % of proposed gross profit margin  (iii) Agreed grace period | •• | 25% 25%                                                                                        |
| (ii) Estimated % of proposed gross profit margin                                                                                     |    | 25% 2 months                                                                                   |

#### PRESENT & PROPOSED INVESTMENT BREAKDOWN

| Particulars                                                               | Existing Business (BDT) | Proposed (BDT) | Total<br>(BDT) |
|---------------------------------------------------------------------------|-------------------------|----------------|----------------|
| Investments in different categories:                                      | (1)                     | (2)            | (1+2)          |
| Present Stock Items Ox-4 (65,000+59,000+56,000+52,000) Ox Food( Kor+Kuta) | 2,32,000<br>15,000      |                | 2,47,000       |
| Proposed items:                                                           |                         | 70,000         | 70,000         |
| Total Capital                                                             | 2,47,000                | 70,000         | 3,17,000       |