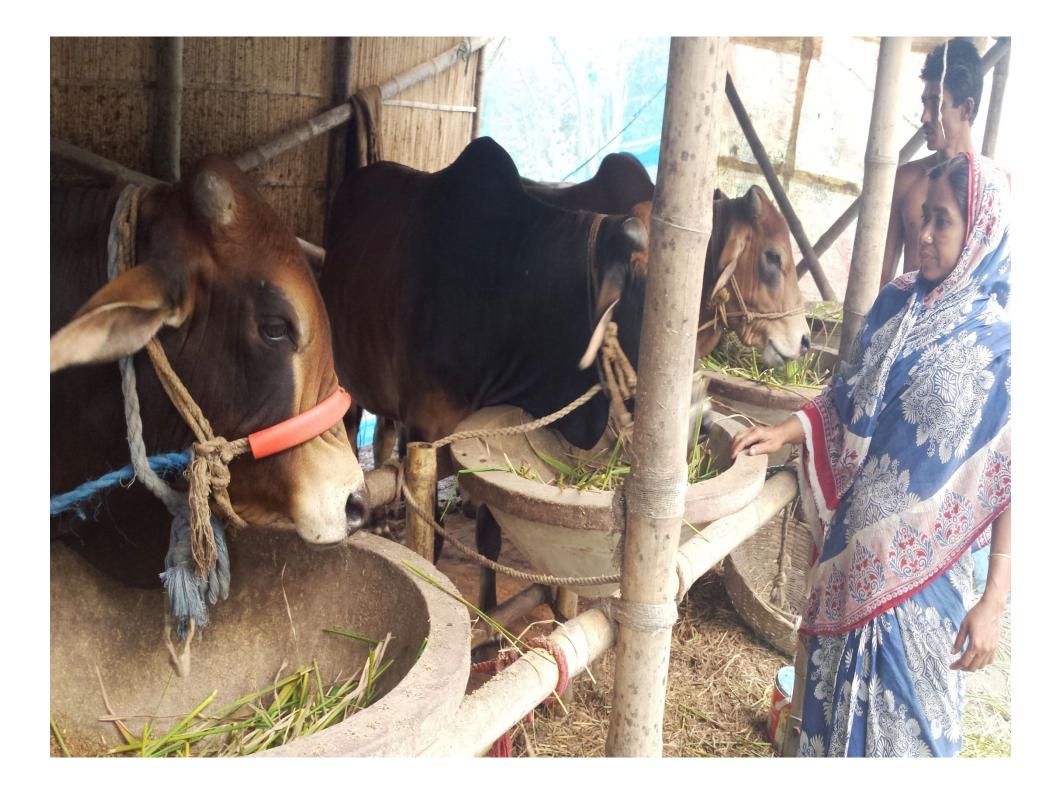

## PROPOSED NOBIN UDYOKTA BUSINESS INFO

| Business Name                                                                                                                        | :  | Bhaharul Gobadi Poshu Farm                                                                     |
|--------------------------------------------------------------------------------------------------------------------------------------|----|------------------------------------------------------------------------------------------------|
| Address/ Location                                                                                                                    |    | Nolia para, Tujarpur, Bhanga, Faridpur                                                         |
| Total Investment in BDT                                                                                                              | •• | 3,17,000                                                                                       |
| Financing                                                                                                                            | •  | Self BDT 2,47,000 (from existing business) 78% Required Investment BDT 70,000/-(as equity) 22% |
| Present salary/drawings from business (estimates)                                                                                    | •  | 8,000/-                                                                                        |
| Proposed Salary                                                                                                                      | •• | 8,000/-                                                                                        |
| Proposed Business  (i) % of present gross profit margin  (ii) Estimated % of proposed gross profit margin  (iii) Agreed grace period | •• | 25% 25%                                                                                        |
| (ii) Estimated % of proposed gross profit margin                                                                                     |    | 25% 2 months                                                                                   |

#### PRESENT & PROPOSED INVESTMENT BREAKDOWN

| Particulars                                                               | Existing Business (BDT) | Proposed (BDT) | Total<br>(BDT) |
|---------------------------------------------------------------------------|-------------------------|----------------|----------------|
| Investments in different categories:                                      | (1)                     | (2)            | (1+2)          |
| Present Stock Items Ox-4 (65,000+59,000+56,000+52,000) Ox Food( Kor+Kuta) | 2,32,000<br>15,000      |                | 2,47,000       |
| Proposed items:                                                           |                         | 70,000         | 70,000         |
| Total Capital                                                             | 2,47,000                | 70,000         | 3,17,000       |