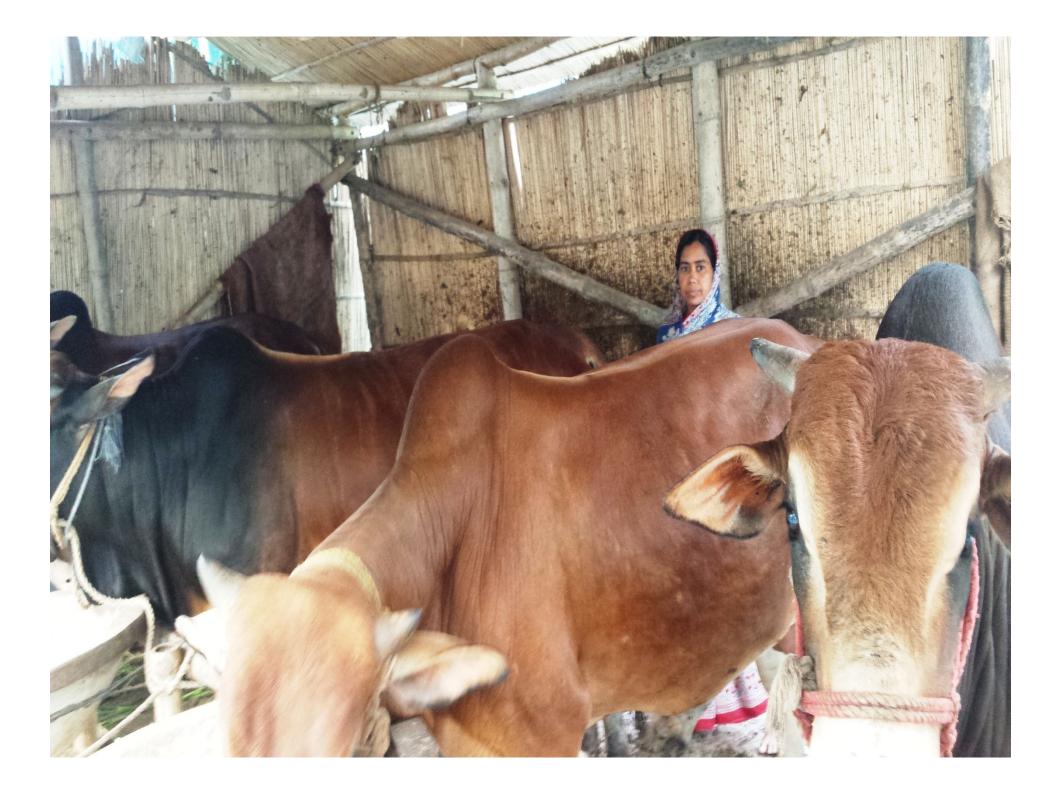

#### PRESENT & PROPOSED INVESTMENT BREAKDOWN

| Particulars                                                               | Existing Business (BDT) | Proposed (BDT) | Total<br>(BDT) |
|---------------------------------------------------------------------------|-------------------------|----------------|----------------|
| Investments in different categories:                                      | (1)                     | (2)            | (1+2)          |
| Present Stock Items Ox-4 (65,000+59,000+56,000+52,000) Ox Food( Kor+Kuta) | 2,32,000<br>15,000      |                | 2,47,000       |
| Proposed items:                                                           |                         | 70,000         | 70,000         |
| Total Capital                                                             | 2,47,000                | 70,000         | 3,17,000       |

#### PRESENT & PROPOSED INVESTMENT BREAKDOWN

| Present Stock items |          |  |
|---------------------|----------|--|
| Product name        | Amount   |  |
| <u>Ox-4</u>         | 2,32,000 |  |
| Ox Food(Kor+Kuta)   | 15,000   |  |
| Total Present Stock | 2,47,000 |  |