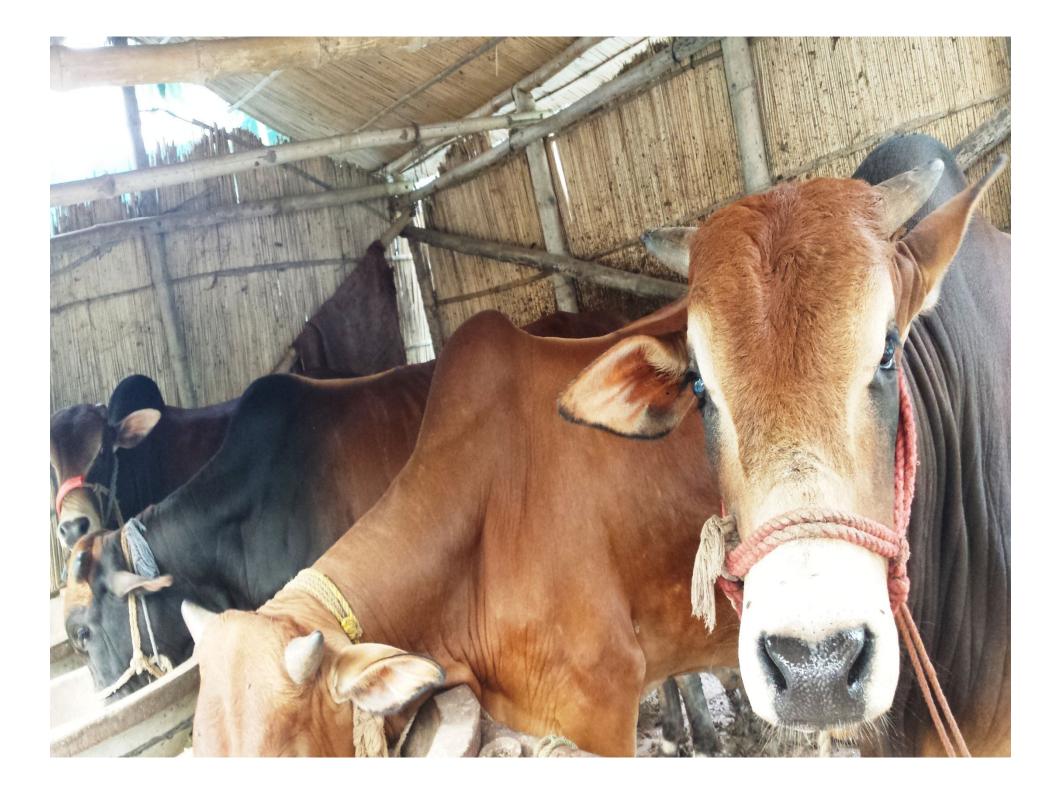

#### PRESENT & PROPOSED INVESTMENT BREAKDOWN

| Particulars                                                               | Existing Business (BDT) | Proposed (BDT) | Total<br>(BDT) |
|---------------------------------------------------------------------------|-------------------------|----------------|----------------|
| Investments in different categories:                                      | (1)                     | (2)            | (1+2)          |
| Present Stock Items Ox-4 (65,000+59,000+56,000+52,000) Ox Food( Kor+Kuta) | 2,32,000<br>15,000      |                | 2,47,000       |
| Proposed items:                                                           |                         | 70,000         | 70,000         |
| Total Capital                                                             | 2,47,000                | 70,000         | 3,17,000       |

#### PRESENT & PROPOSED INVESTMENT BREAKDOWN

| Present Stock items |          |  |
|---------------------|----------|--|
| Product name        | Amount   |  |
| <u>Ox-4</u>         | 2,32,000 |  |
| Ox Food(Kor+Kuta)   | 15,000   |  |
| Total Present Stock | 2,47,000 |  |