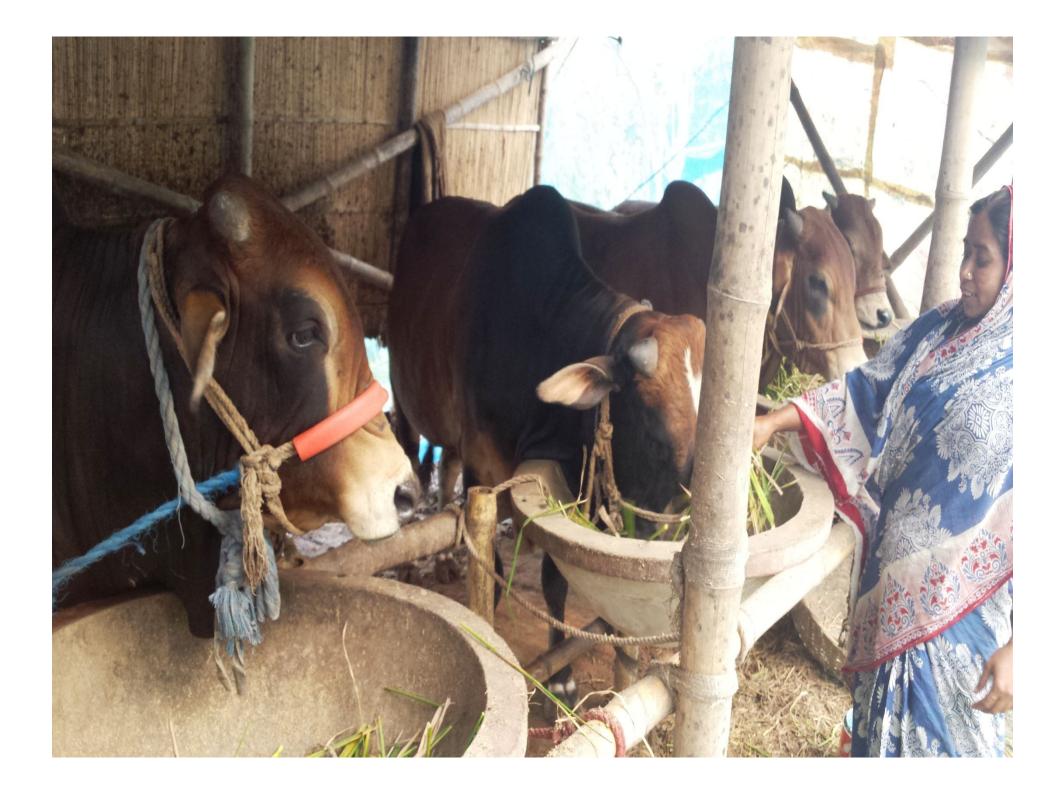

## PROPOSED NOBIN UDYOKTA BUSINESS INFO

| Business Name                                                                                                                        | :  | Bhaharul Gobadi Poshu Farm                                                                     |
|--------------------------------------------------------------------------------------------------------------------------------------|----|------------------------------------------------------------------------------------------------|
| Address/ Location                                                                                                                    |    | Nolia para, Tujarpur, Bhanga, Faridpur                                                         |
| Total Investment in BDT                                                                                                              | •• | 3,17,000                                                                                       |
| Financing                                                                                                                            | •  | Self BDT 2,47,000 (from existing business) 78% Required Investment BDT 70,000/-(as equity) 22% |
| Present salary/drawings from business (estimates)                                                                                    | •  | 8,000/-                                                                                        |
| Proposed Salary                                                                                                                      | •• | 8,000/-                                                                                        |
| Proposed Business  (i) % of present gross profit margin  (ii) Estimated % of proposed gross profit margin  (iii) Agreed grace period | •• | 25% 25%                                                                                        |
| (ii) Estimated % of proposed gross profit margin                                                                                     |    | 25% 2 months                                                                                   |

#### PRESENT & PROPOSED INVESTMENT BREAKDOWN

| Particulars                                                               | Existing Business (BDT) | Proposed (BDT) | Total<br>(BDT) |
|---------------------------------------------------------------------------|-------------------------|----------------|----------------|
| Investments in different categories:                                      | (1)                     | (2)            | (1+2)          |
| Present Stock Items Ox-4 (65,000+59,000+56,000+52,000) Ox Food( Kor+Kuta) | 2,32,000<br>15,000      |                | 2,47,000       |
| Proposed items:                                                           |                         | 70,000         | 70,000         |
| Total Capital                                                             | 2,47,000                | 70,000         | 3,17,000       |