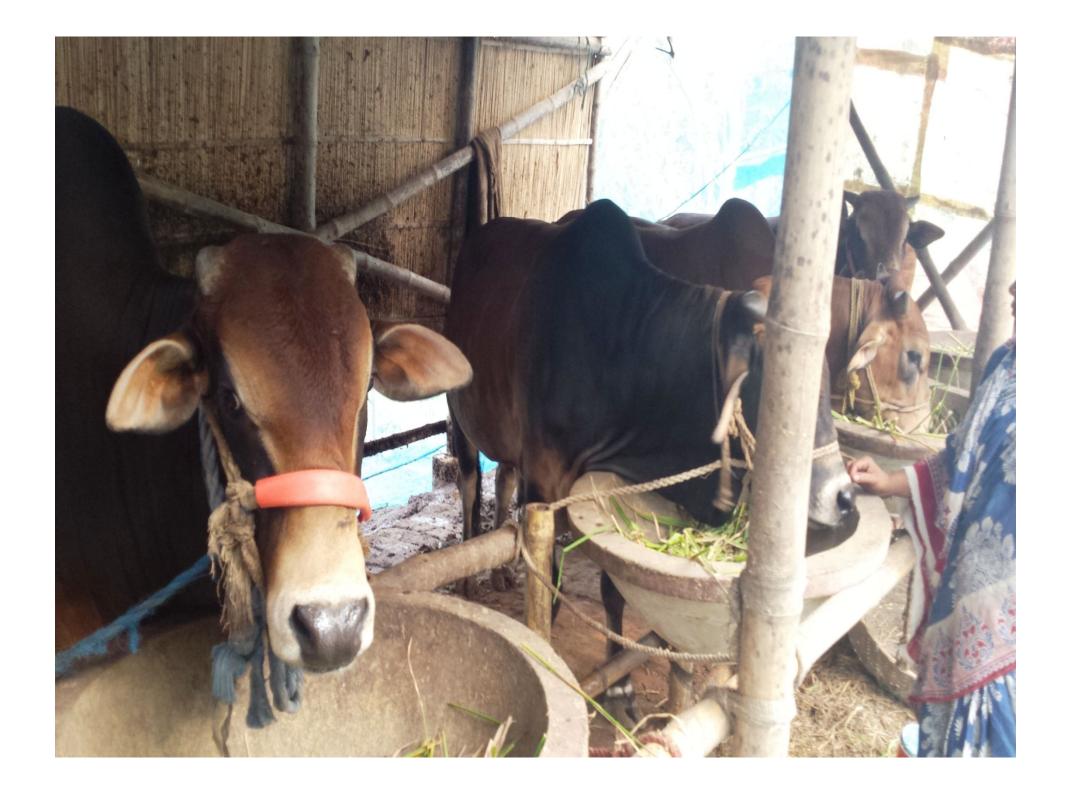

## PROPOSED NOBIN UDYOKTA BUSINESS INFO

| Business Name                                                                                                                        | :  | Bhaharul Gobadi Poshu Farm                                                                     |
|--------------------------------------------------------------------------------------------------------------------------------------|----|------------------------------------------------------------------------------------------------|
| Address/ Location                                                                                                                    |    | Nolia para, Tujarpur, Bhanga, Faridpur                                                         |
| Total Investment in BDT                                                                                                              | •• | 3,17,000                                                                                       |
| Financing                                                                                                                            | •  | Self BDT 2,47,000 (from existing business) 78% Required Investment BDT 70,000/-(as equity) 22% |
| Present salary/drawings from business (estimates)                                                                                    | •  | 8,000/-                                                                                        |
| Proposed Salary                                                                                                                      | •• | 8,000/-                                                                                        |
| Proposed Business  (i) % of present gross profit margin  (ii) Estimated % of proposed gross profit margin  (iii) Agreed grace period | •• | 25% 25%                                                                                        |
| (ii) Estimated % of proposed gross profit margin                                                                                     |    | 25% 2 months                                                                                   |

#### PRESENT & PROPOSED INVESTMENT BREAKDOWN

| Particulars                                                               | Existing Business (BDT) | Proposed (BDT) | Total<br>(BDT) |
|---------------------------------------------------------------------------|-------------------------|----------------|----------------|
| Investments in different categories:                                      | (1)                     | (2)            | (1+2)          |
| Present Stock Items Ox-4 (65,000+59,000+56,000+52,000) Ox Food( Kor+Kuta) | 2,32,000<br>15,000      |                | 2,47,000       |
| Proposed items:                                                           |                         | 70,000         | 70,000         |
| Total Capital                                                             | 2,47,000                | 70,000         | 3,17,000       |