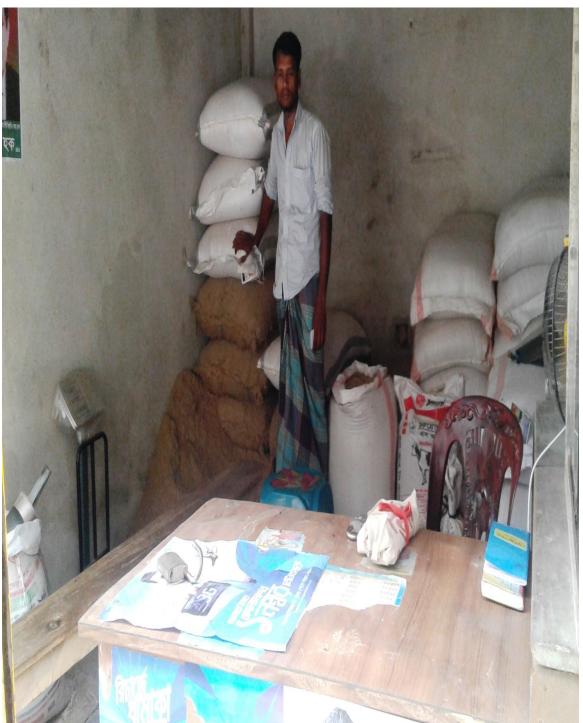

## PROPOSED NOBIN UDYOKTA BUSINESS INFO

| Total Investment in BDT : 2,04 Financing : Self                                                                                            | sura Bad Bazar, Bhanga, Faridpur<br>,650<br>BDT 1,44,650 (from existing business) 71% |
|--------------------------------------------------------------------------------------------------------------------------------------------|---------------------------------------------------------------------------------------|
| Financing : Self                                                                                                                           | <u></u>                                                                               |
|                                                                                                                                            | BDT 1,44,650 (from existing business) 71%                                             |
| Req                                                                                                                                        | uired Investment BDT 60,000/-(as equity) 29%                                          |
| Present salary/drawings : 8,00 from business (estimates)                                                                                   | 0/-                                                                                   |
| Proposed Salary : 8,00                                                                                                                     | 0/-                                                                                   |
| Proposed Business  (i) % of present gross : 25% profit margin  (ii) Estimated % of proposed gross profit margin  (iii) Agreed grace period |                                                                                       |

#### INFO ON EXISTING BUSINESS OPERATIONS

| Deuthauleus                            |            | Existing Business (BDT) |           |  |  |  |
|----------------------------------------|------------|-------------------------|-----------|--|--|--|
| Particulars                            | Daily      | Monthly                 | Yearly    |  |  |  |
| Sales (A)                              | 7,000      | 2,10,000                | 25,20,000 |  |  |  |
| Less: Cost of sales (B)                | 5,250      | 1,57,500                | 18,90,000 |  |  |  |
| Gross Profit C=(A-B)                   | 1,750      | 52,500                  | 6,30,000  |  |  |  |
| Less: <b>Operating Costs</b>           |            |                         |           |  |  |  |
| Electricity bill                       |            | 3,00                    | 3,600     |  |  |  |
| Night Guard bill                       |            | 00                      | 00        |  |  |  |
| Mobile bill                            |            | 700                     | 8,400     |  |  |  |
| Shop Rent                              |            | 1,000                   | 12,000    |  |  |  |
| Present salary/Drawings- self          |            | 8,000                   | 96,000    |  |  |  |
| Employee                               |            | 00                      | 00        |  |  |  |
| Conveyance or Transport]               |            | 3,00                    | 3,600     |  |  |  |
| Others (fees, Entertainment, TL renew) | 5,00 6,000 |                         | 6,000     |  |  |  |
| Non Cash Item:                         |            |                         |           |  |  |  |
| Depreciation Expenses (15%)            |            | 104                     | 1,248     |  |  |  |
| Total Operating Cost (D)               |            | 10,904                  | 1,30,848  |  |  |  |
| Net Profit (C-D):                      |            | 41,596                  | 4,99,152  |  |  |  |