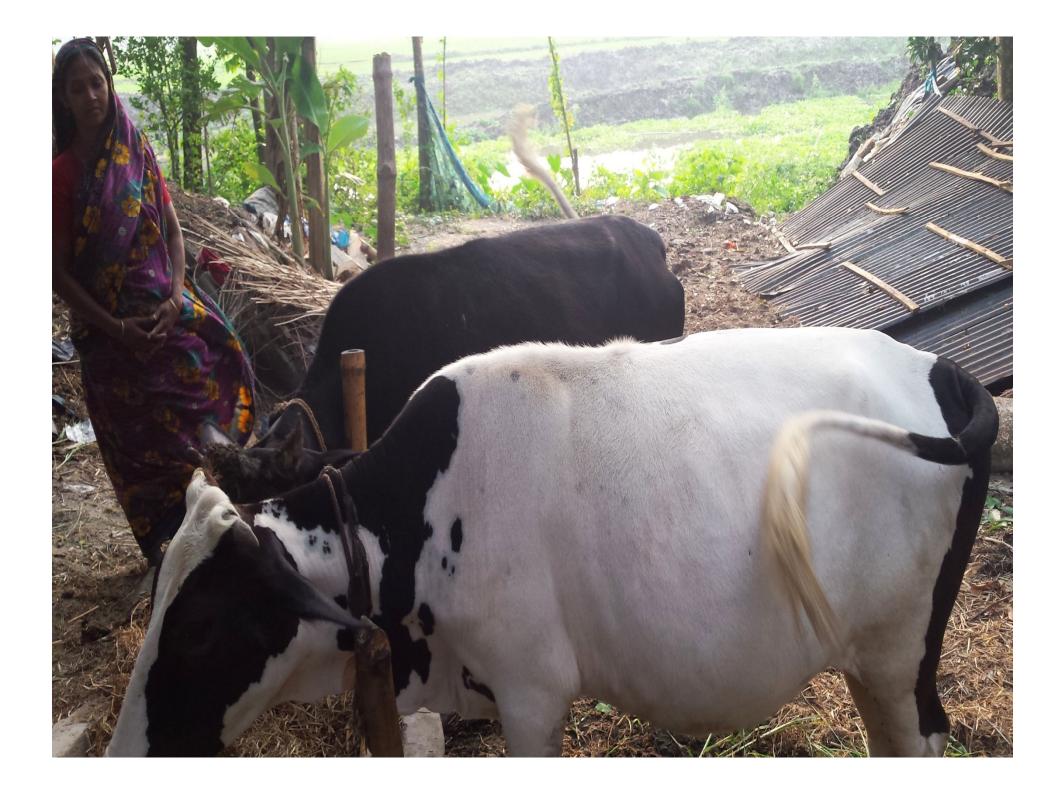

# **PROPOSED NOBIN UDYOKTA BUSINESS INFO**

| Business Name                                                                                                                                                                                | :            | Shohel Gobadi Poshu Farm                                                                          |
|----------------------------------------------------------------------------------------------------------------------------------------------------------------------------------------------|--------------|---------------------------------------------------------------------------------------------------|
| Address/ Location                                                                                                                                                                            | :            | Soroi Bari,Tujarpur, Bhanga, Faridpur                                                             |
| Total Investment in BDT                                                                                                                                                                      | :            | 2,05,000                                                                                          |
| Financing                                                                                                                                                                                    | :            | Self BDT 1,45,000 (from existing business) 71%<br>Required Investment BDT 60,000/-(as equity) 29% |
| Present salary/drawings<br>from business (estimates)                                                                                                                                         | :            | 8,000/-                                                                                           |
| Proposed Salary                                                                                                                                                                              | :            | 8,000/-                                                                                           |
| <ul> <li>Proposed Business</li> <li>(i) % of present gross<br/>profit margin</li> <li>(ii) Estimated % of<br/>proposed gross profit<br/>margin</li> <li>(iii) Agreed grace period</li> </ul> | : 25%<br>25% |                                                                                                   |
| (iii) Agreed grace period                                                                                                                                                                    |              | 2 months                                                                                          |

| <b>PRESENT &amp; PROPOSED INVESTMENT BREAKDOWN</b>                          |                            |                |                |  |  |
|-----------------------------------------------------------------------------|----------------------------|----------------|----------------|--|--|
| Particulars                                                                 | Existing Business (BDT)    | Proposed (BDT) | Total<br>(BDT) |  |  |
| Investments in different categories:                                        | (1)                        | (2)            | (1+2)          |  |  |
| Present Stock Items<br>Ox-1 (60,000)<br>Cow-1(75,000)<br>Ox Food( Kor+Kuta) | 60,000<br>75,000<br>10,000 |                | 1,45,000       |  |  |
| Proposed items:                                                             |                            | 60,000         | 60,000         |  |  |
| Total Capital                                                               | 1,45,000                   | 60,000         | 2,05,000       |  |  |

#### **Present Stock items**

| Product name        | Amount   |
|---------------------|----------|
| <u>Ox-1</u>         | 60,000   |
| Cow-1               | 75,000   |
| Ox Food(Kor+Kuta)   | 10,000   |
| Total Present Stock | 1,45,000 |

| Proposed items       |        |  |  |  |
|----------------------|--------|--|--|--|
| Product Name         | Amount |  |  |  |
| Ox-2                 | 60,000 |  |  |  |
| Total Proposed Stock | 60,000 |  |  |  |