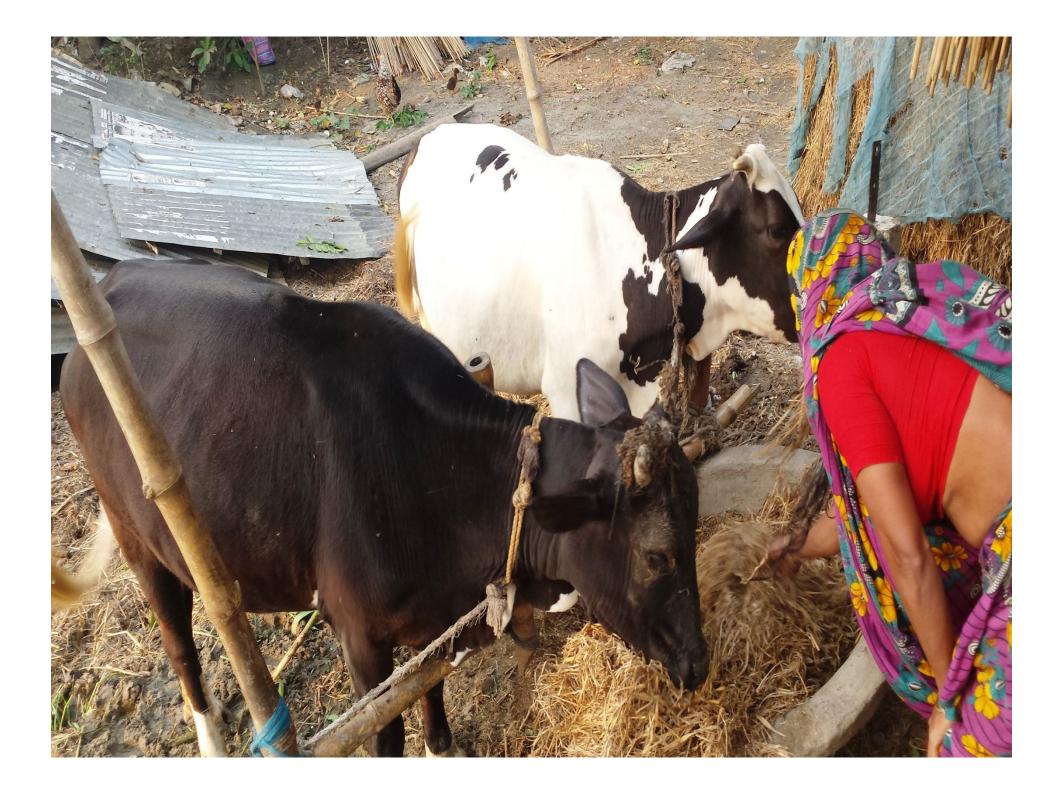

| <b>PRESENT &amp; PROPOSED INVESTMENT BREAKDOWN</b>                          |                            |                |                |  |  |
|-----------------------------------------------------------------------------|----------------------------|----------------|----------------|--|--|
| Particulars                                                                 | Existing Business (BDT)    | Proposed (BDT) | Total<br>(BDT) |  |  |
| Investments in different categories:                                        | (1)                        | (2)            | (1+2)          |  |  |
| Present Stock Items<br>Ox-1 (60,000)<br>Cow-1(75,000)<br>Ox Food( Kor+Kuta) | 60,000<br>75,000<br>10,000 |                | 1,45,000       |  |  |
| Proposed items:                                                             |                            | 60,000         | 60,000         |  |  |
| Total Capital                                                               | 1,45,000                   | 60,000         | 2,05,000       |  |  |

#### **Present Stock items**

| Product name        | Amount   |
|---------------------|----------|
| <u>Ox-1</u>         | 60,000   |
| Cow-1               | 75,000   |
| Ox Food(Kor+Kuta)   | 10,000   |
| Total Present Stock | 1,45,000 |

| Proposed items       |        |  |  |  |
|----------------------|--------|--|--|--|
| Product Name         | Amount |  |  |  |
| Ox-2                 | 60,000 |  |  |  |
| Total Proposed Stock | 60,000 |  |  |  |