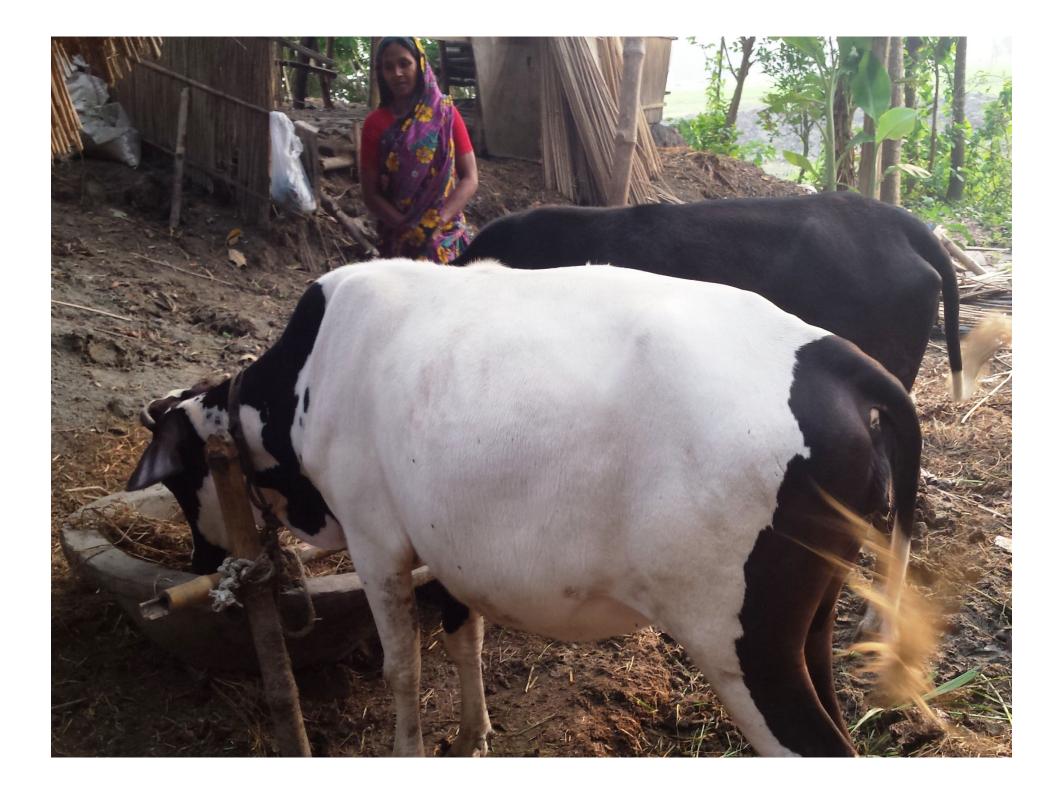

| <b>PRESENT &amp; PROPOSED INVESTMENT BREAKDOWN</b>                          |                            |                |                |  |  |
|-----------------------------------------------------------------------------|----------------------------|----------------|----------------|--|--|
| Particulars                                                                 | Existing Business (BDT)    | Proposed (BDT) | Total<br>(BDT) |  |  |
| Investments in different categories:                                        | (1)                        | (2)            | (1+2)          |  |  |
| Present Stock Items<br>Ox-1 (60,000)<br>Cow-1(75,000)<br>Ox Food( Kor+Kuta) | 60,000<br>75,000<br>10,000 |                | 1,45,000       |  |  |
| Proposed items:                                                             |                            | 60,000         | 60,000         |  |  |
| Total Capital                                                               | 1,45,000                   | 60,000         | 2,05,000       |  |  |

#### **Present Stock items**

| Product name        | Amount   |
|---------------------|----------|
| <u>Ox-1</u>         | 60,000   |
| Cow-1               | 75,000   |
| Ox Food(Kor+Kuta)   | 10,000   |
| Total Present Stock | 1,45,000 |

| Proposed items       |        |  |  |  |
|----------------------|--------|--|--|--|
| Product Name         | Amount |  |  |  |
| Ox-2                 | 60,000 |  |  |  |
| Total Proposed Stock | 60,000 |  |  |  |