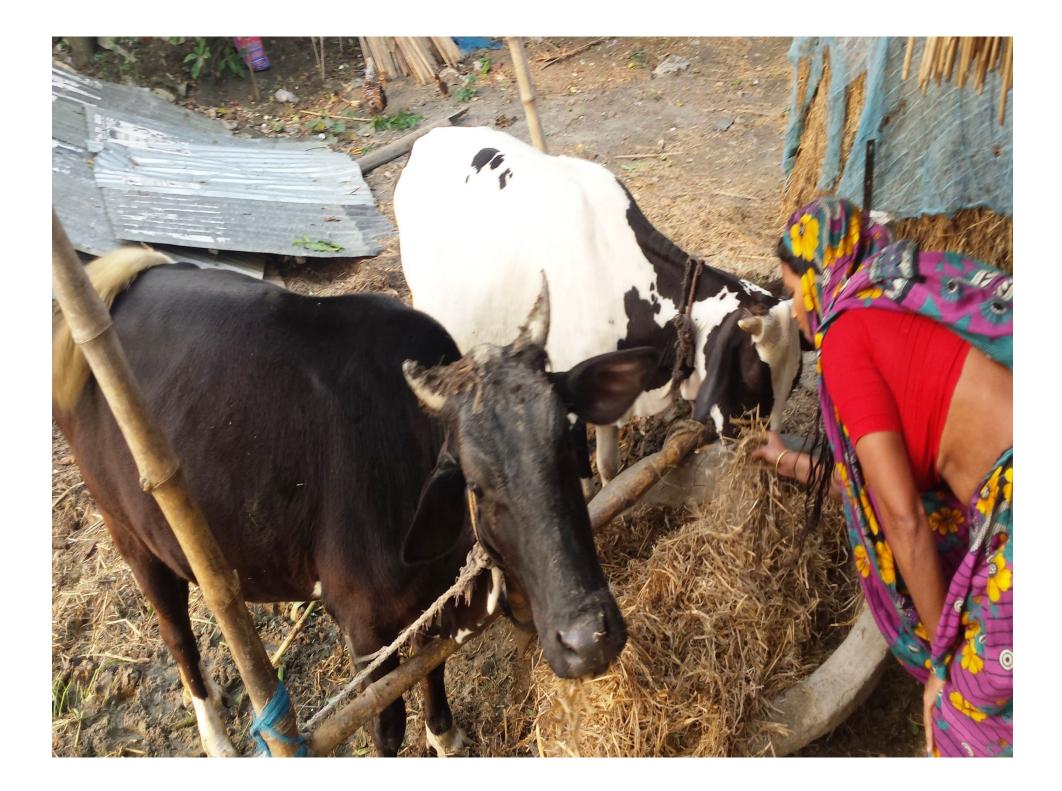

| <b>PRESENT &amp; PROPOSED INVESTMENT BREAKDOWN</b>                          |                            |                |                |  |  |
|-----------------------------------------------------------------------------|----------------------------|----------------|----------------|--|--|
| Particulars                                                                 | Existing Business (BDT)    | Proposed (BDT) | Total<br>(BDT) |  |  |
| Investments in different categories:                                        | (1)                        | (2)            | (1+2)          |  |  |
| Present Stock Items<br>Ox-1 (60,000)<br>Cow-1(75,000)<br>Ox Food( Kor+Kuta) | 60,000<br>75,000<br>10,000 |                | 1,45,000       |  |  |
| Proposed items:                                                             |                            | 60,000         | 60,000         |  |  |
| Total Capital                                                               | 1,45,000                   | 60,000         | 2,05,000       |  |  |

#### **Present Stock items**

| Product name        | Amount   |
|---------------------|----------|
| <u>Ox-1</u>         | 60,000   |
| Cow-1               | 75,000   |
| Ox Food(Kor+Kuta)   | 10,000   |
| Total Present Stock | 1,45,000 |

| Proposed items       |        |  |  |  |
|----------------------|--------|--|--|--|
| Product Name         | Amount |  |  |  |
| Ox-2                 | 60,000 |  |  |  |
| Total Proposed Stock | 60,000 |  |  |  |