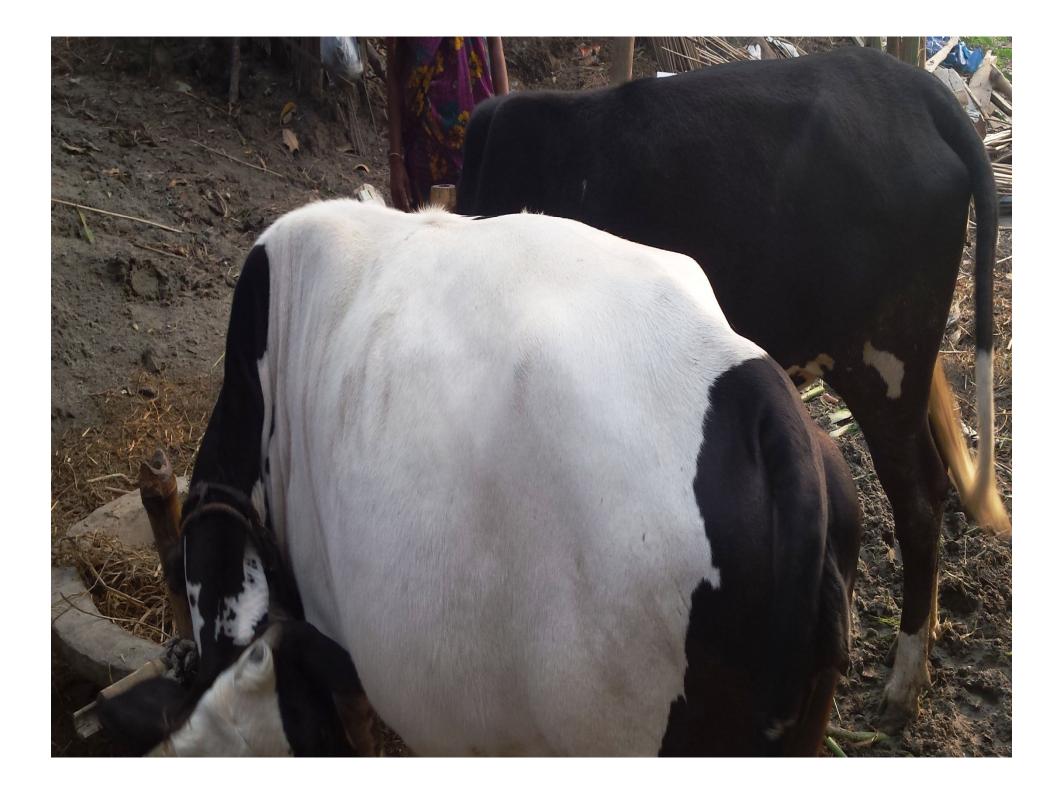

| <b>PRESENT &amp; PROPOSED INVESTMENT BREAKDOWN</b>                          |                            |                |                |  |  |
|-----------------------------------------------------------------------------|----------------------------|----------------|----------------|--|--|
| Particulars                                                                 | Existing Business (BDT)    | Proposed (BDT) | Total<br>(BDT) |  |  |
| Investments in different categories:                                        | (1)                        | (2)            | (1+2)          |  |  |
| Present Stock Items<br>Ox-1 (60,000)<br>Cow-1(75,000)<br>Ox Food( Kor+Kuta) | 60,000<br>75,000<br>10,000 |                | 1,45,000       |  |  |
| Proposed items:                                                             |                            | 60,000         | 60,000         |  |  |
| Total Capital                                                               | 1,45,000                   | 60,000         | 2,05,000       |  |  |

#### **Present Stock items**

| Product name        | Amount   |
|---------------------|----------|
| <u>Ox-1</u>         | 60,000   |
| Cow-1               | 75,000   |
| Ox Food(Kor+Kuta)   | 10,000   |
| Total Present Stock | 1,45,000 |