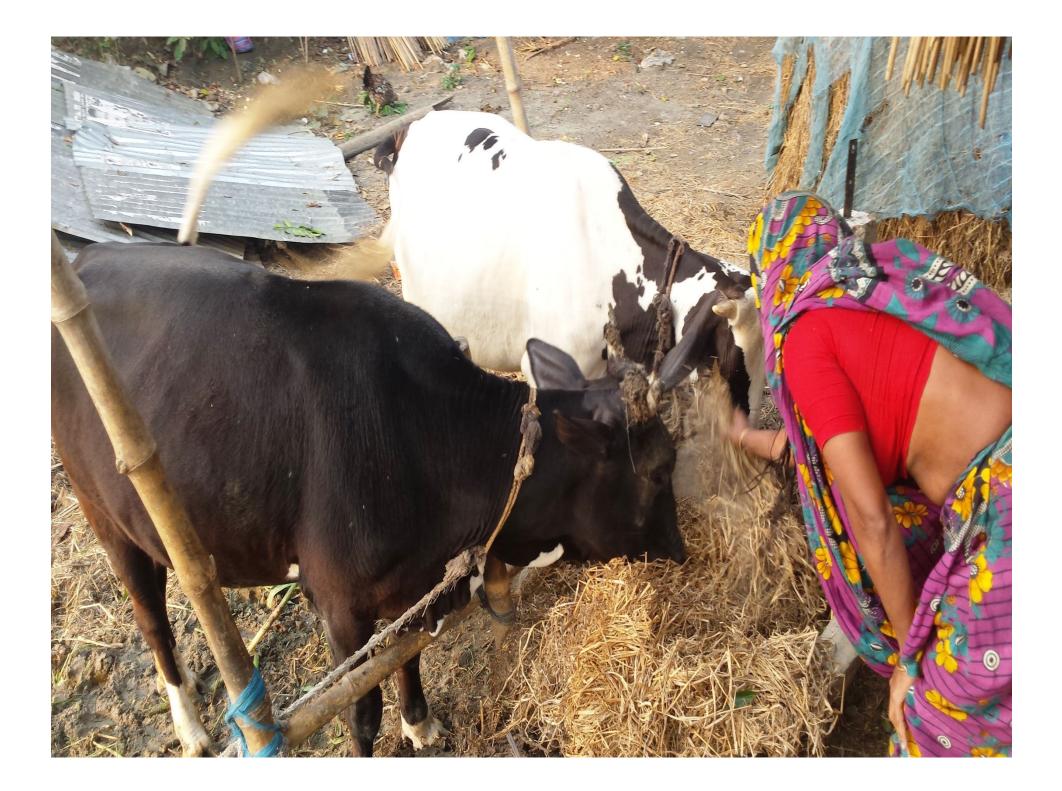

| <b>PRESENT &amp; PROPOSED INVESTMENT BREAKDOWN</b>                          |                            |                |                |  |  |
|-----------------------------------------------------------------------------|----------------------------|----------------|----------------|--|--|
| Particulars                                                                 | Existing Business (BDT)    | Proposed (BDT) | Total<br>(BDT) |  |  |
| Investments in different categories:                                        | (1)                        | (2)            | (1+2)          |  |  |
| Present Stock Items<br>Ox-1 (60,000)<br>Cow-1(75,000)<br>Ox Food( Kor+Kuta) | 60,000<br>75,000<br>10,000 |                | 1,45,000       |  |  |
| Proposed items:                                                             |                            | 60,000         | 60,000         |  |  |
| Total Capital                                                               | 1,45,000                   | 60,000         | 2,05,000       |  |  |

#### **Present Stock items**

| Product name        | Amount   |
|---------------------|----------|
| <u>Ox-1</u>         | 60,000   |
| Cow-1               | 75,000   |
| Ox Food(Kor+Kuta)   | 10,000   |
| Total Present Stock | 1,45,000 |

| Proposed items       |        |  |  |  |
|----------------------|--------|--|--|--|
| Product Name         | Amount |  |  |  |
| Ox-2                 | 60,000 |  |  |  |
| Total Proposed Stock | 60,000 |  |  |  |