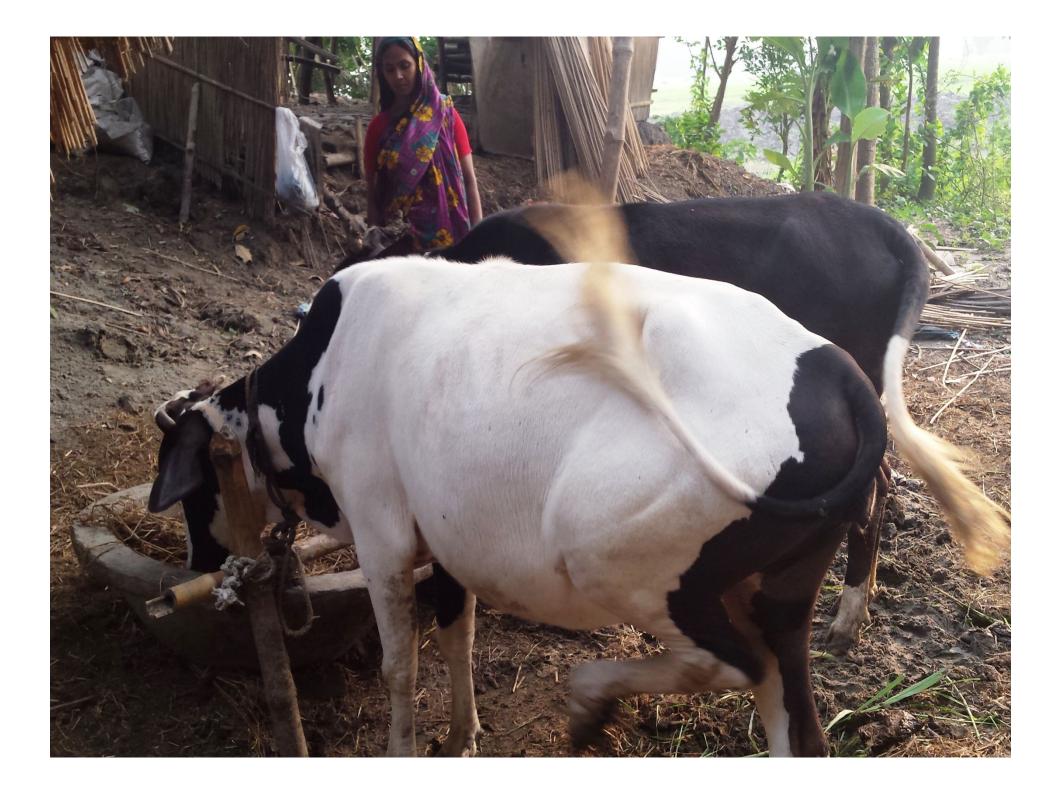

| <b>PRESENT &amp; PROPOSED INVESTMENT BREAKDOWN</b>                          |                            |                |                |  |  |
|-----------------------------------------------------------------------------|----------------------------|----------------|----------------|--|--|
| Particulars                                                                 | Existing Business (BDT)    | Proposed (BDT) | Total<br>(BDT) |  |  |
| Investments in different categories:                                        | (1)                        | (2)            | (1+2)          |  |  |
| Present Stock Items<br>Ox-1 (60,000)<br>Cow-1(75,000)<br>Ox Food( Kor+Kuta) | 60,000<br>75,000<br>10,000 |                | 1,45,000       |  |  |
| Proposed items:                                                             |                            | 60,000         | 60,000         |  |  |
| Total Capital                                                               | 1,45,000                   | 60,000         | 2,05,000       |  |  |

#### **Present Stock items**

| Product name        | Amount   |
|---------------------|----------|
| <u>Ox-1</u>         | 60,000   |
| Cow-1               | 75,000   |
| Ox Food(Kor+Kuta)   | 10,000   |
| Total Present Stock | 1,45,000 |